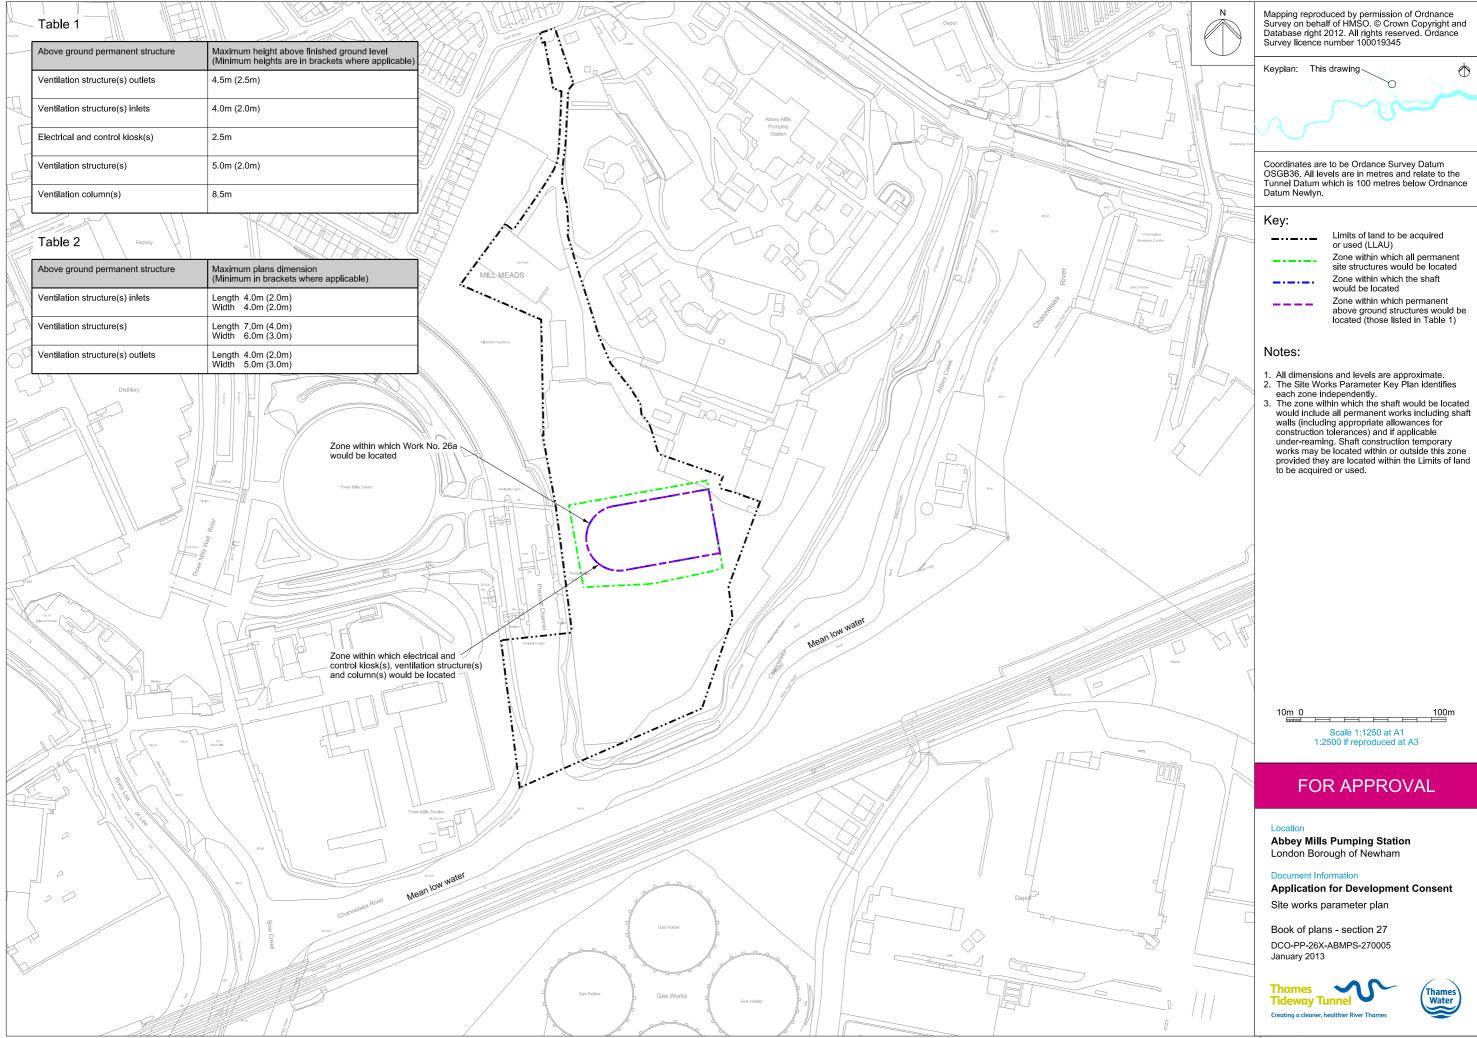

## List of Volumes

This volume is Volume 6

| Drawing Title                                                       | Sheet No. | Drawing number          |  |  |  |  |
|---------------------------------------------------------------------|-----------|-------------------------|--|--|--|--|
| Section 27: Abbey Mills Pumping Station                             |           |                         |  |  |  |  |
| Location plan                                                       |           | DCO-PP-26X-ABMPS-270001 |  |  |  |  |
| As existing site features plan                                      | 1 of 2    | DCO-PP-26X-ABMPS-270002 |  |  |  |  |
| As existing site features plan                                      | 2 of 2    | DCO-PP-26X-ABMPS-270003 |  |  |  |  |
| Access plan                                                         |           | DCO-PP-26X-ABMPS-270004 |  |  |  |  |
| Site works parameter plan                                           |           | DCO-PP-26X-ABMPS-270005 |  |  |  |  |
| Site works parameter key plan                                       |           | DCO-PP-26X-ABMPS-270006 |  |  |  |  |
| Permanent works layout                                              |           | DCO-PP-26X-ABMPS-270007 |  |  |  |  |
| Proposed site features plan                                         |           | DCO-PP-26X-ABMPS-270008 |  |  |  |  |
| Section AA                                                          |           | DCO-PP-26X-ABMPS-270009 |  |  |  |  |
| As existing and proposed south elevation                            |           | DCO-PP-26X-ABMPS-270010 |  |  |  |  |
| As existing and proposed west elevation                             |           | DCO-PP-26X-ABMPS-270011 |  |  |  |  |
| Construction phases - phase 1 Site setup<br>and shaft construction  |           | DCO-PP-26X-ABMPS-270012 |  |  |  |  |
| Construction phases - phase 2 Other structures and secondary lining |           | DCO-PP-26X-ABMPS-270013 |  |  |  |  |
| Highway layout during construction (Area 1)*                        |           | DCO-PP-26X-ABMPS-270021 |  |  |  |  |
| Highway layout during construction (Area 2)*                        |           | DCO-PP-26X-ABMPS-270022 |  |  |  |  |
| Permanent highway layout - Area 1 work*                             |           | DCO-PP-26X-ABMPS-270023 |  |  |  |  |
| Permanent highway layout - Area 2 work*                             |           | DCO-PP-26X-ABMPS-270024 |  |  |  |  |