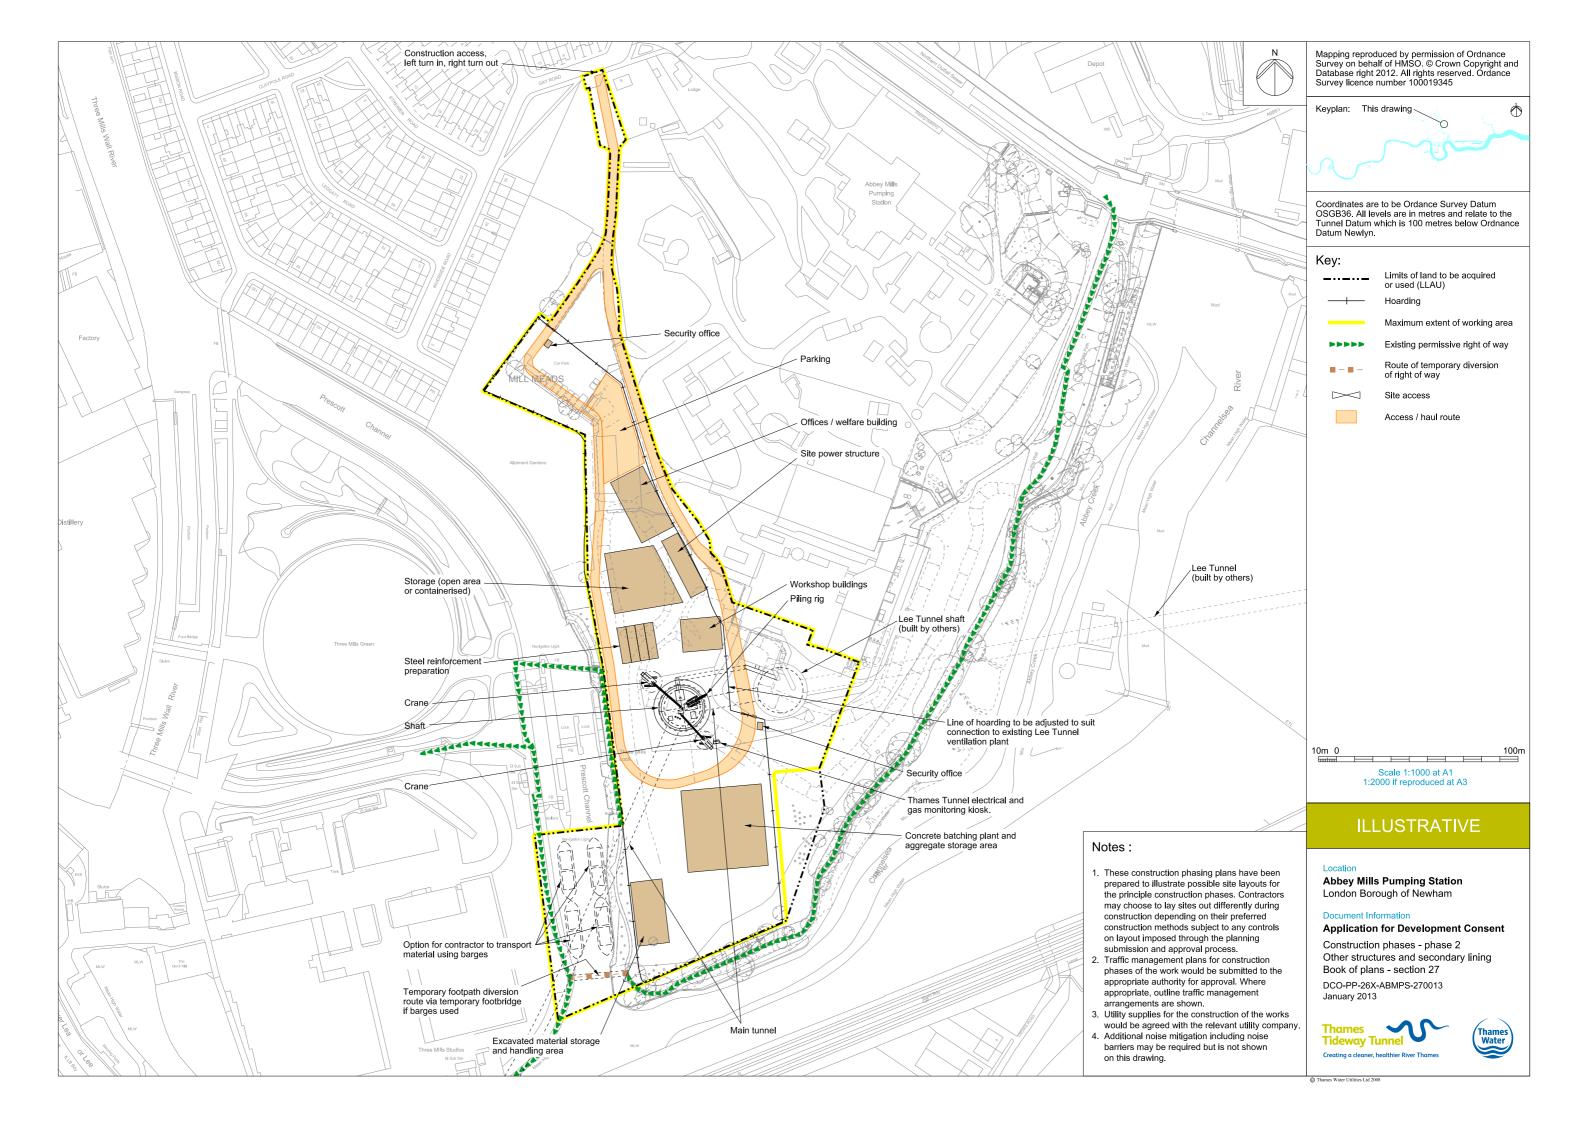

## List of Volumes

This volume is Volume 6

| Drawing Title                                                       | Sheet No. | Drawing number          |  |  |  |  |
|---------------------------------------------------------------------|-----------|-------------------------|--|--|--|--|
| Section 27: Abbey Mills Pumping Station                             |           |                         |  |  |  |  |
| Location plan                                                       |           | DCO-PP-26X-ABMPS-270001 |  |  |  |  |
| As existing site features plan                                      | 1 of 2    | DCO-PP-26X-ABMPS-270002 |  |  |  |  |
| As existing site features plan                                      | 2 of 2    | DCO-PP-26X-ABMPS-270003 |  |  |  |  |
| Access plan                                                         |           | DCO-PP-26X-ABMPS-270004 |  |  |  |  |
| Site works parameter plan                                           |           | DCO-PP-26X-ABMPS-270005 |  |  |  |  |
| Site works parameter key plan                                       |           | DCO-PP-26X-ABMPS-270006 |  |  |  |  |
| Permanent works layout                                              |           | DCO-PP-26X-ABMPS-270007 |  |  |  |  |
| Proposed site features plan                                         |           | DCO-PP-26X-ABMPS-270008 |  |  |  |  |
| Section AA                                                          |           | DCO-PP-26X-ABMPS-270009 |  |  |  |  |
| As existing and proposed south elevation                            |           | DCO-PP-26X-ABMPS-270010 |  |  |  |  |
| As existing and proposed west elevation                             |           | DCO-PP-26X-ABMPS-270011 |  |  |  |  |
| Construction phases - phase 1 Site setup<br>and shaft construction  |           | DCO-PP-26X-ABMPS-270012 |  |  |  |  |
| Construction phases - phase 2 Other structures and secondary lining |           | DCO-PP-26X-ABMPS-270013 |  |  |  |  |
| Highway layout during construction (Area 1)*                        |           | DCO-PP-26X-ABMPS-270021 |  |  |  |  |
| Highway layout during construction (Area 2)*                        |           | DCO-PP-26X-ABMPS-270022 |  |  |  |  |
| Permanent highway layout - Area 1 work*                             |           | DCO-PP-26X-ABMPS-270023 |  |  |  |  |
| Permanent highway layout - Area 2 work*                             |           | DCO-PP-26X-ABMPS-270024 |  |  |  |  |