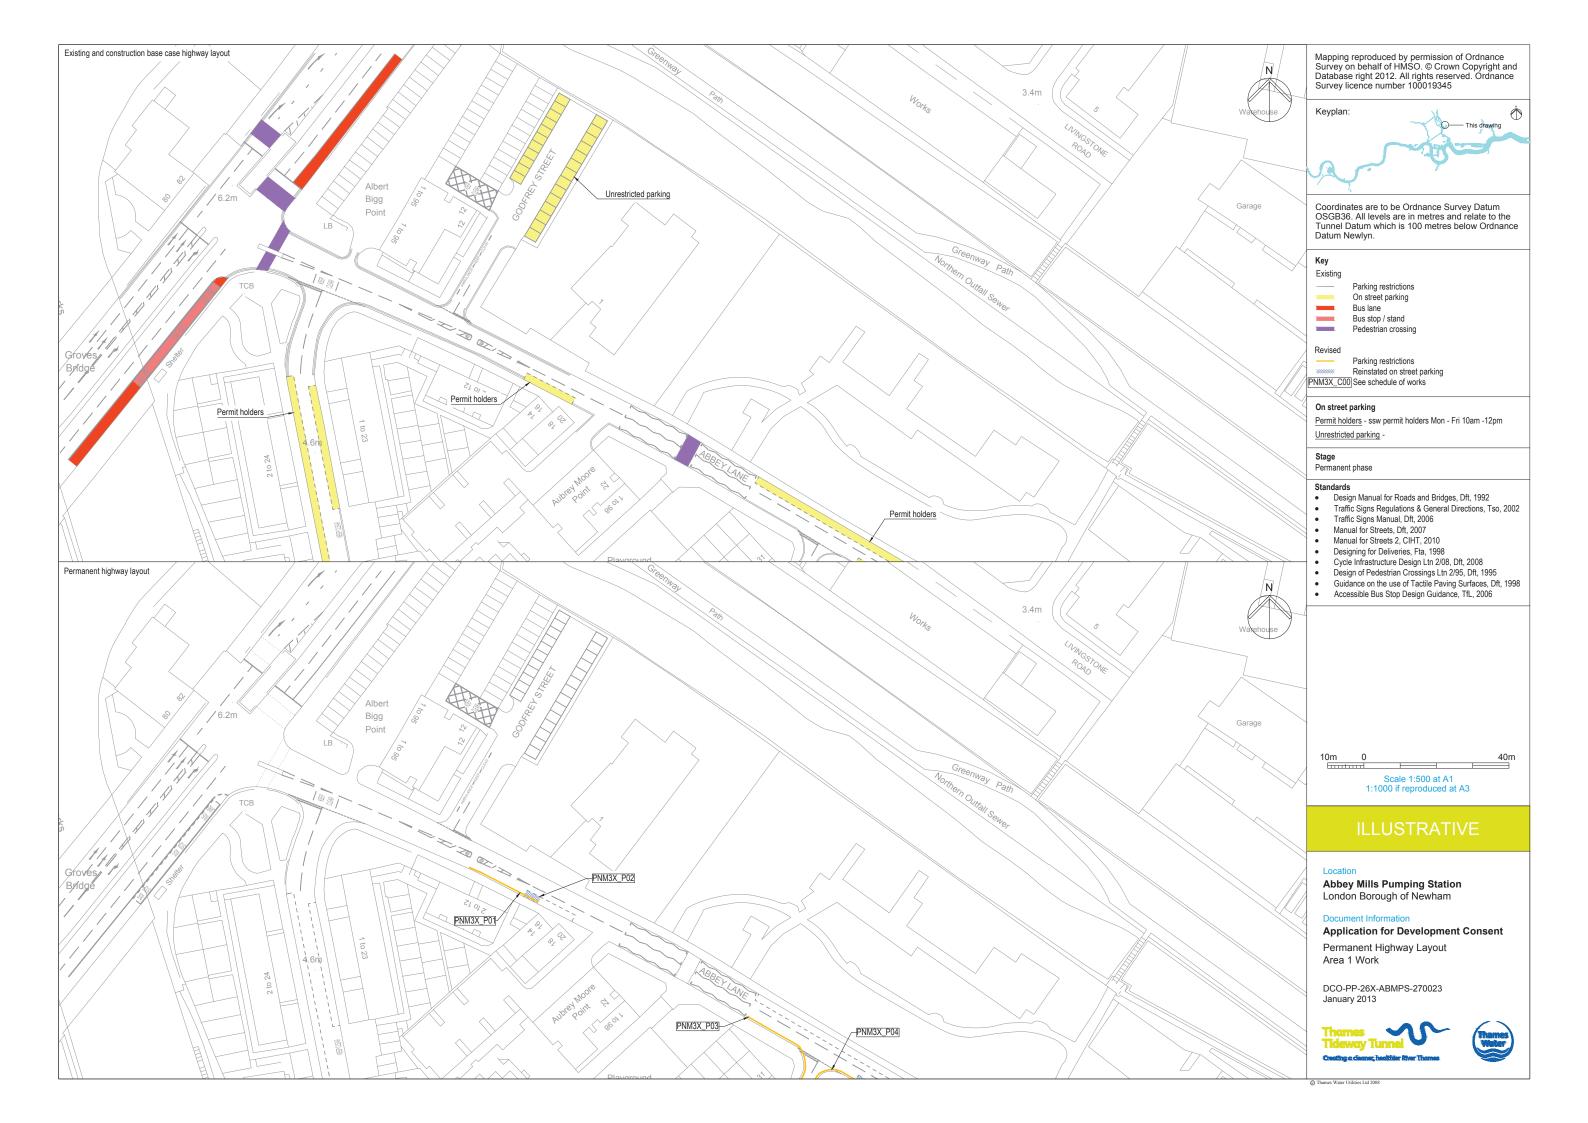

## List of Volumes

This volume is Volume 6

| Drawing Title                                                       | Sheet No. | Drawing number          |  |  |  |  |
|---------------------------------------------------------------------|-----------|-------------------------|--|--|--|--|
| Section 27: Abbey Mills Pumping Station                             |           |                         |  |  |  |  |
| Location plan                                                       |           | DCO-PP-26X-ABMPS-270001 |  |  |  |  |
| As existing site features plan                                      | 1 of 2    | DCO-PP-26X-ABMPS-270002 |  |  |  |  |
| As existing site features plan                                      | 2 of 2    | DCO-PP-26X-ABMPS-270003 |  |  |  |  |
| Access plan                                                         |           | DCO-PP-26X-ABMPS-270004 |  |  |  |  |
| Site works parameter plan                                           |           | DCO-PP-26X-ABMPS-270005 |  |  |  |  |
| Site works parameter key plan                                       |           | DCO-PP-26X-ABMPS-270006 |  |  |  |  |
| Permanent works layout                                              |           | DCO-PP-26X-ABMPS-270007 |  |  |  |  |
| Proposed site features plan                                         |           | DCO-PP-26X-ABMPS-270008 |  |  |  |  |
| Section AA                                                          |           | DCO-PP-26X-ABMPS-270009 |  |  |  |  |
| As existing and proposed south elevation                            |           | DCO-PP-26X-ABMPS-270010 |  |  |  |  |
| As existing and proposed west elevation                             |           | DCO-PP-26X-ABMPS-270011 |  |  |  |  |
| Construction phases - phase 1 Site setup<br>and shaft construction  |           | DCO-PP-26X-ABMPS-270012 |  |  |  |  |
| Construction phases - phase 2 Other structures and secondary lining |           | DCO-PP-26X-ABMPS-270013 |  |  |  |  |
| Highway layout during construction (Area 1)*                        |           | DCO-PP-26X-ABMPS-270021 |  |  |  |  |
| Highway layout during construction (Area 2)*                        |           | DCO-PP-26X-ABMPS-270022 |  |  |  |  |
| Permanent highway layout - Area 1 work*                             |           | DCO-PP-26X-ABMPS-270023 |  |  |  |  |
| Permanent highway layout - Area 2 work*                             |           | DCO-PP-26X-ABMPS-270024 |  |  |  |  |