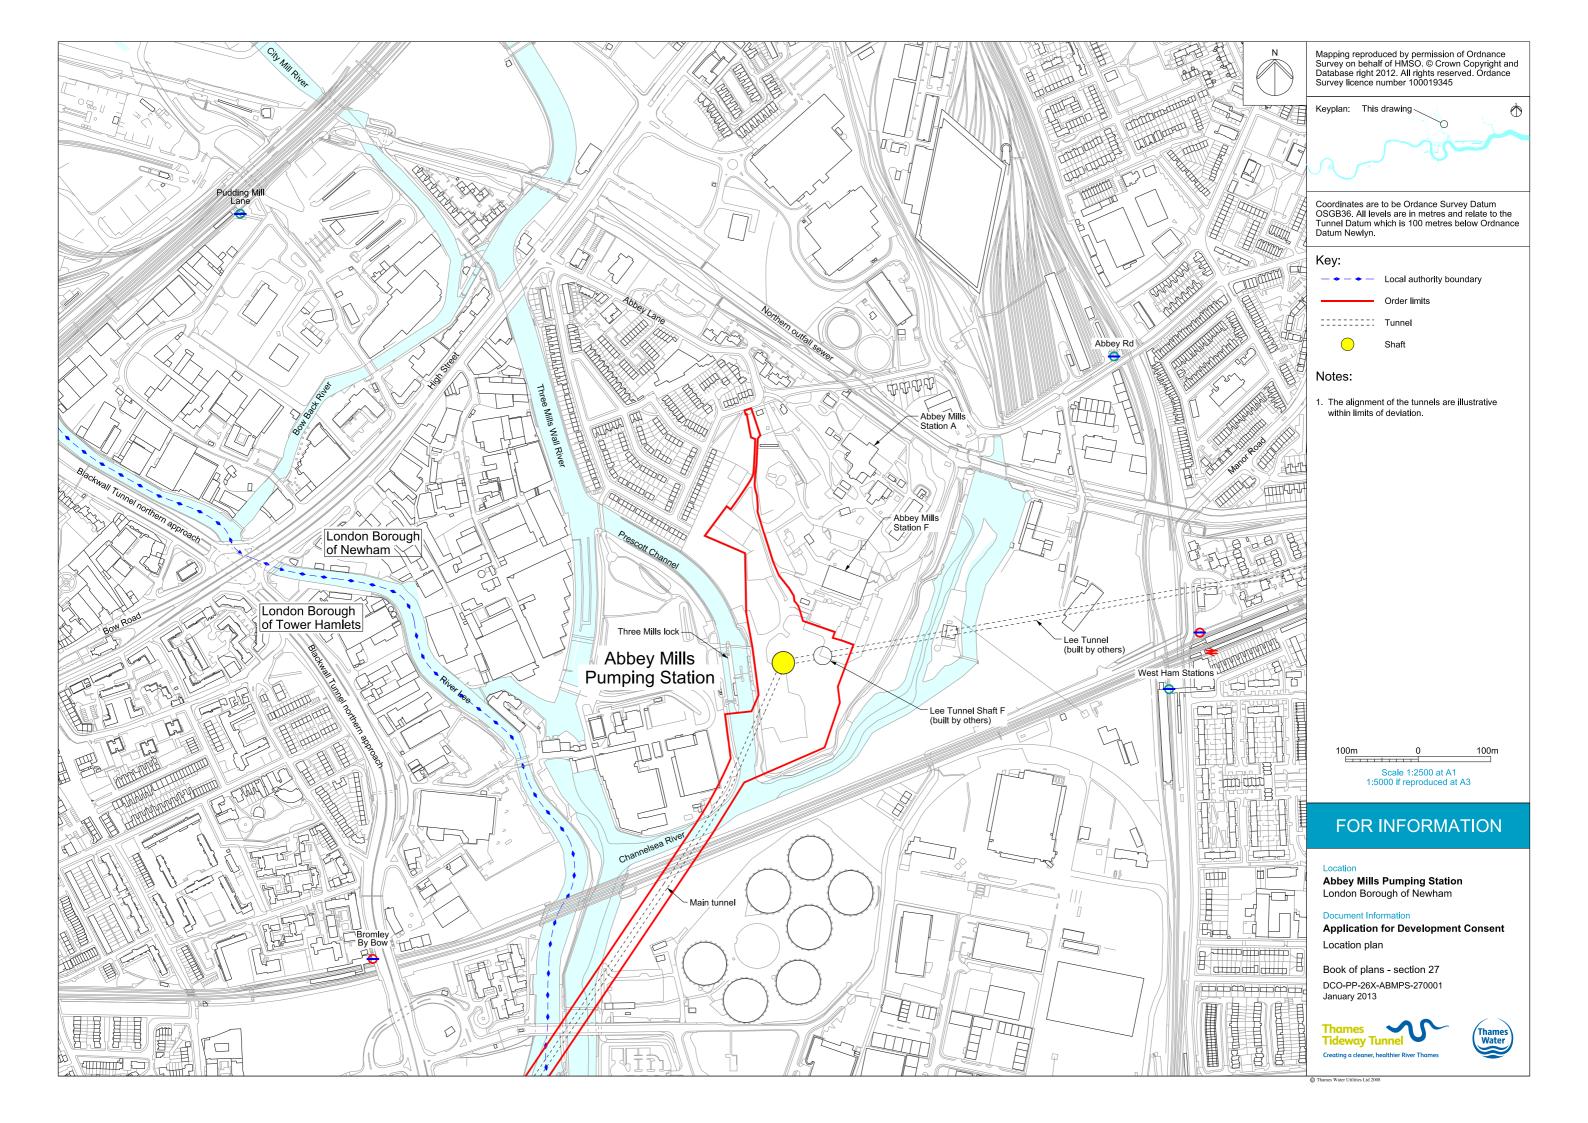

## List of Volumes

This volume is Volume 6

| Drawing Title                                                       | Sheet No. | Drawing number          |  |  |  |  |
|---------------------------------------------------------------------|-----------|-------------------------|--|--|--|--|
| Section 27: Abbey Mills Pumping Station                             |           |                         |  |  |  |  |
| Location plan                                                       |           | DCO-PP-26X-ABMPS-270001 |  |  |  |  |
| As existing site features plan                                      | 1 of 2    | DCO-PP-26X-ABMPS-270002 |  |  |  |  |
| As existing site features plan                                      | 2 of 2    | DCO-PP-26X-ABMPS-270003 |  |  |  |  |
| Access plan                                                         |           | DCO-PP-26X-ABMPS-270004 |  |  |  |  |
| Site works parameter plan                                           |           | DCO-PP-26X-ABMPS-270005 |  |  |  |  |
| Site works parameter key plan                                       |           | DCO-PP-26X-ABMPS-270006 |  |  |  |  |
| Permanent works layout                                              |           | DCO-PP-26X-ABMPS-270007 |  |  |  |  |
| Proposed site features plan                                         |           | DCO-PP-26X-ABMPS-270008 |  |  |  |  |
| Section AA                                                          |           | DCO-PP-26X-ABMPS-270009 |  |  |  |  |
| As existing and proposed south elevation                            |           | DCO-PP-26X-ABMPS-270010 |  |  |  |  |
| As existing and proposed west elevation                             |           | DCO-PP-26X-ABMPS-270011 |  |  |  |  |
| Construction phases - phase 1 Site setup<br>and shaft construction  |           | DCO-PP-26X-ABMPS-270012 |  |  |  |  |
| Construction phases - phase 2 Other structures and secondary lining |           | DCO-PP-26X-ABMPS-270013 |  |  |  |  |
| Highway layout during construction (Area 1)*                        |           | DCO-PP-26X-ABMPS-270021 |  |  |  |  |
| Highway layout during construction (Area 2)*                        |           | DCO-PP-26X-ABMPS-270022 |  |  |  |  |
| Permanent highway layout - Area 1 work*                             |           | DCO-PP-26X-ABMPS-270023 |  |  |  |  |
| Permanent highway layout - Area 2 work*                             |           | DCO-PP-26X-ABMPS-270024 |  |  |  |  |