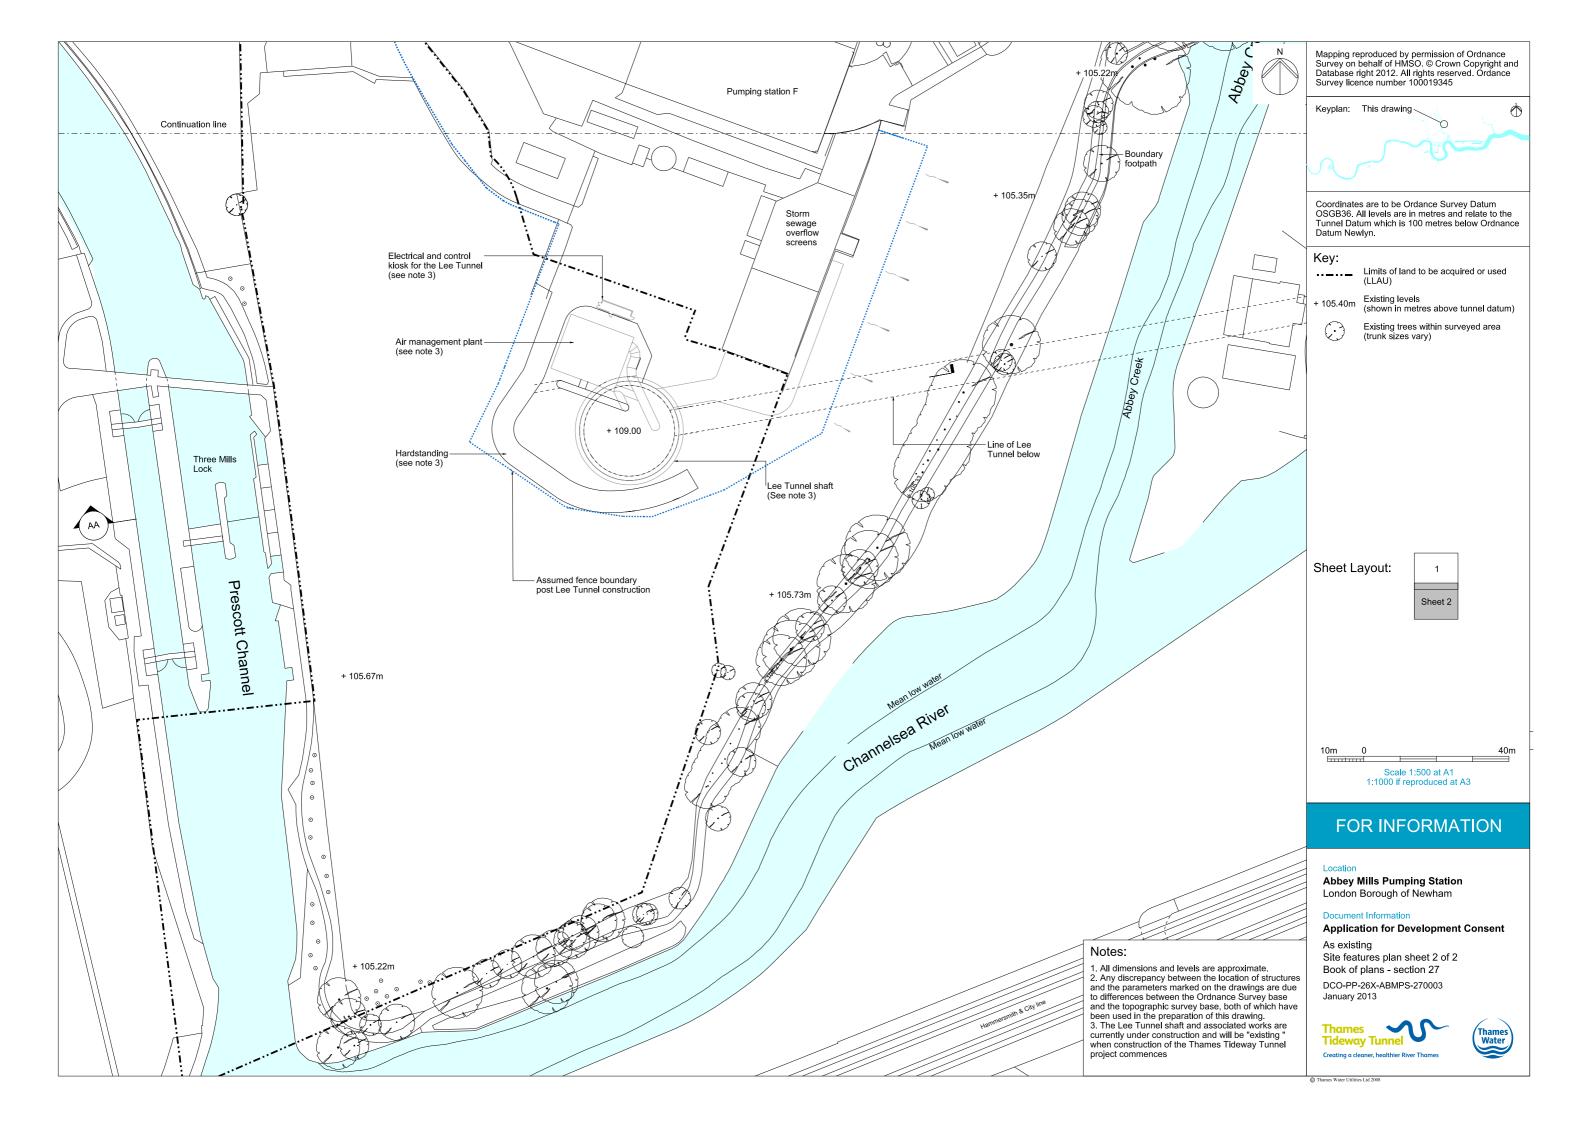

## List of Volumes

This volume is Volume 6

| Drawing Title                                                       | Sheet No. | Drawing number          |  |  |  |  |
|---------------------------------------------------------------------|-----------|-------------------------|--|--|--|--|
| Section 27: Abbey Mills Pumping Station                             |           |                         |  |  |  |  |
| Location plan                                                       |           | DCO-PP-26X-ABMPS-270001 |  |  |  |  |
| As existing site features plan                                      | 1 of 2    | DCO-PP-26X-ABMPS-270002 |  |  |  |  |
| As existing site features plan                                      | 2 of 2    | DCO-PP-26X-ABMPS-270003 |  |  |  |  |
| Access plan                                                         |           | DCO-PP-26X-ABMPS-270004 |  |  |  |  |
| Site works parameter plan                                           |           | DCO-PP-26X-ABMPS-270005 |  |  |  |  |
| Site works parameter key plan                                       |           | DCO-PP-26X-ABMPS-270006 |  |  |  |  |
| Permanent works layout                                              |           | DCO-PP-26X-ABMPS-270007 |  |  |  |  |
| Proposed site features plan                                         |           | DCO-PP-26X-ABMPS-270008 |  |  |  |  |
| Section AA                                                          |           | DCO-PP-26X-ABMPS-270009 |  |  |  |  |
| As existing and proposed south elevation                            |           | DCO-PP-26X-ABMPS-270010 |  |  |  |  |
| As existing and proposed west elevation                             |           | DCO-PP-26X-ABMPS-270011 |  |  |  |  |
| Construction phases - phase 1 Site setup<br>and shaft construction  |           | DCO-PP-26X-ABMPS-270012 |  |  |  |  |
| Construction phases - phase 2 Other structures and secondary lining |           | DCO-PP-26X-ABMPS-270013 |  |  |  |  |
| Highway layout during construction (Area 1)*                        |           | DCO-PP-26X-ABMPS-270021 |  |  |  |  |
| Highway layout during construction (Area 2)*                        |           | DCO-PP-26X-ABMPS-270022 |  |  |  |  |
| Permanent highway layout - Area 1 work*                             |           | DCO-PP-26X-ABMPS-270023 |  |  |  |  |
| Permanent highway layout - Area 2 work*                             |           | DCO-PP-26X-ABMPS-270024 |  |  |  |  |