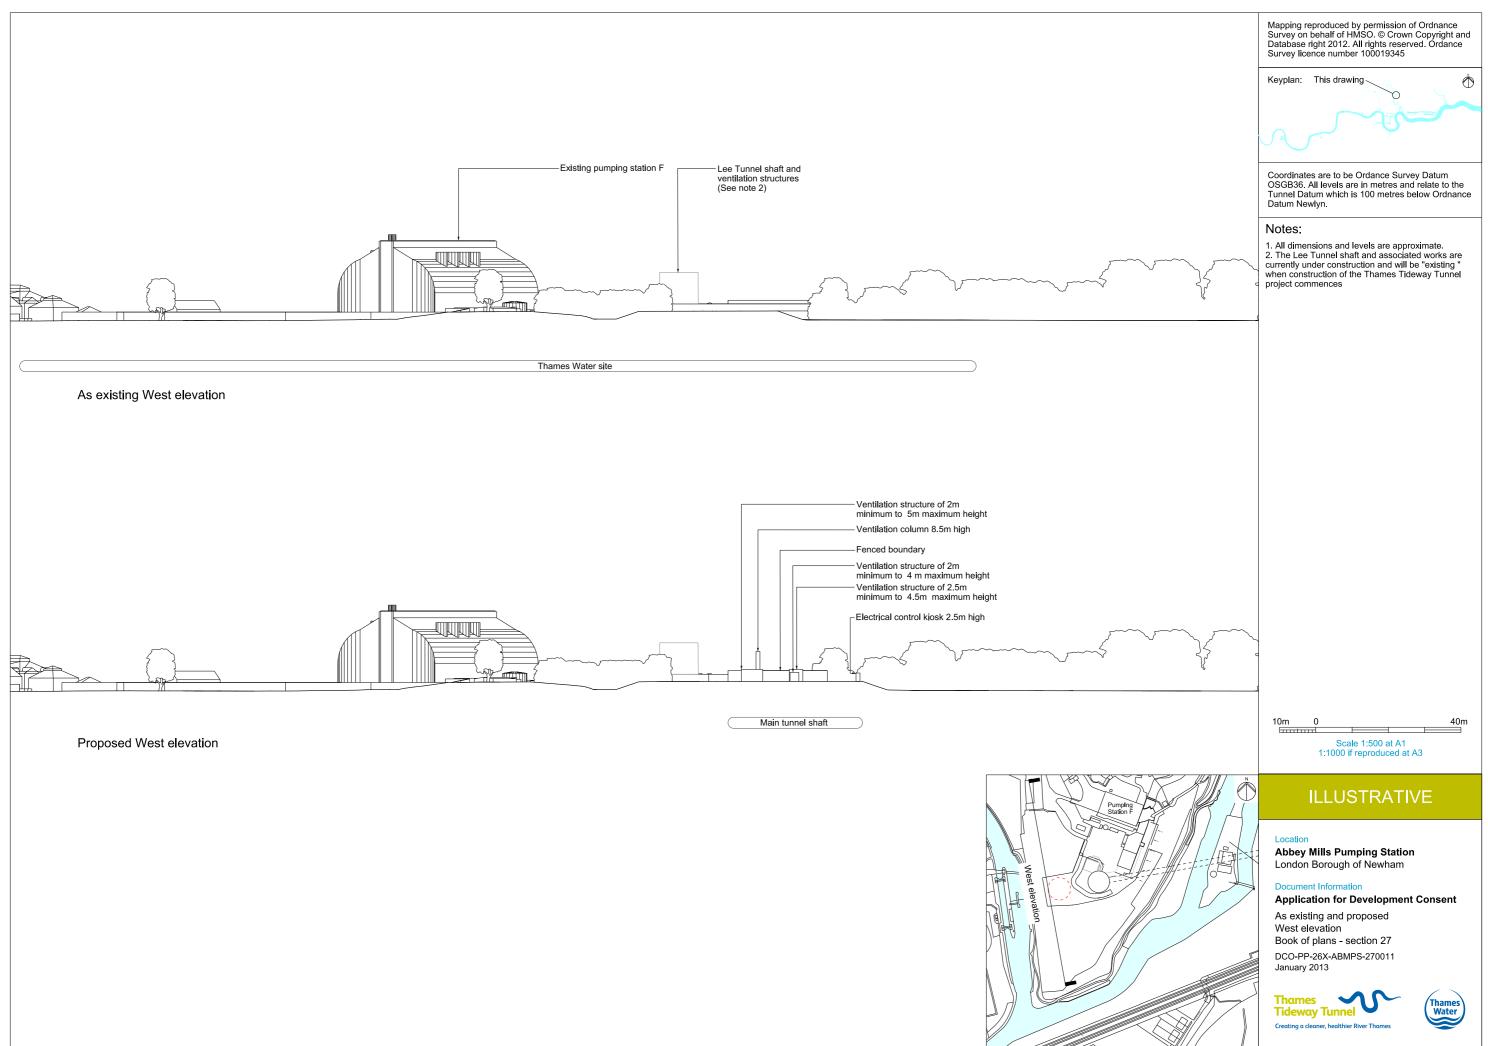

## List of Volumes

This volume is Volume 6

| Drawing Title                                                       | Sheet No. | Drawing number          |  |  |  |  |
|---------------------------------------------------------------------|-----------|-------------------------|--|--|--|--|
| Section 27: Abbey Mills Pumping Station                             |           |                         |  |  |  |  |
| Location plan                                                       |           | DCO-PP-26X-ABMPS-270001 |  |  |  |  |
| As existing site features plan                                      | 1 of 2    | DCO-PP-26X-ABMPS-270002 |  |  |  |  |
| As existing site features plan                                      | 2 of 2    | DCO-PP-26X-ABMPS-270003 |  |  |  |  |
| Access plan                                                         |           | DCO-PP-26X-ABMPS-270004 |  |  |  |  |
| Site works parameter plan                                           |           | DCO-PP-26X-ABMPS-270005 |  |  |  |  |
| Site works parameter key plan                                       |           | DCO-PP-26X-ABMPS-270006 |  |  |  |  |
| Permanent works layout                                              |           | DCO-PP-26X-ABMPS-270007 |  |  |  |  |
| Proposed site features plan                                         |           | DCO-PP-26X-ABMPS-270008 |  |  |  |  |
| Section AA                                                          |           | DCO-PP-26X-ABMPS-270009 |  |  |  |  |
| As existing and proposed south elevation                            |           | DCO-PP-26X-ABMPS-270010 |  |  |  |  |
| As existing and proposed west elevation                             |           | DCO-PP-26X-ABMPS-270011 |  |  |  |  |
| Construction phases - phase 1 Site setup<br>and shaft construction  |           | DCO-PP-26X-ABMPS-270012 |  |  |  |  |
| Construction phases - phase 2 Other structures and secondary lining |           | DCO-PP-26X-ABMPS-270013 |  |  |  |  |
| Highway layout during construction (Area 1)*                        |           | DCO-PP-26X-ABMPS-270021 |  |  |  |  |
| Highway layout during construction (Area 2)*                        |           | DCO-PP-26X-ABMPS-270022 |  |  |  |  |
| Permanent highway layout - Area 1 work*                             |           | DCO-PP-26X-ABMPS-270023 |  |  |  |  |
| Permanent highway layout - Area 2 work*                             |           | DCO-PP-26X-ABMPS-270024 |  |  |  |  |