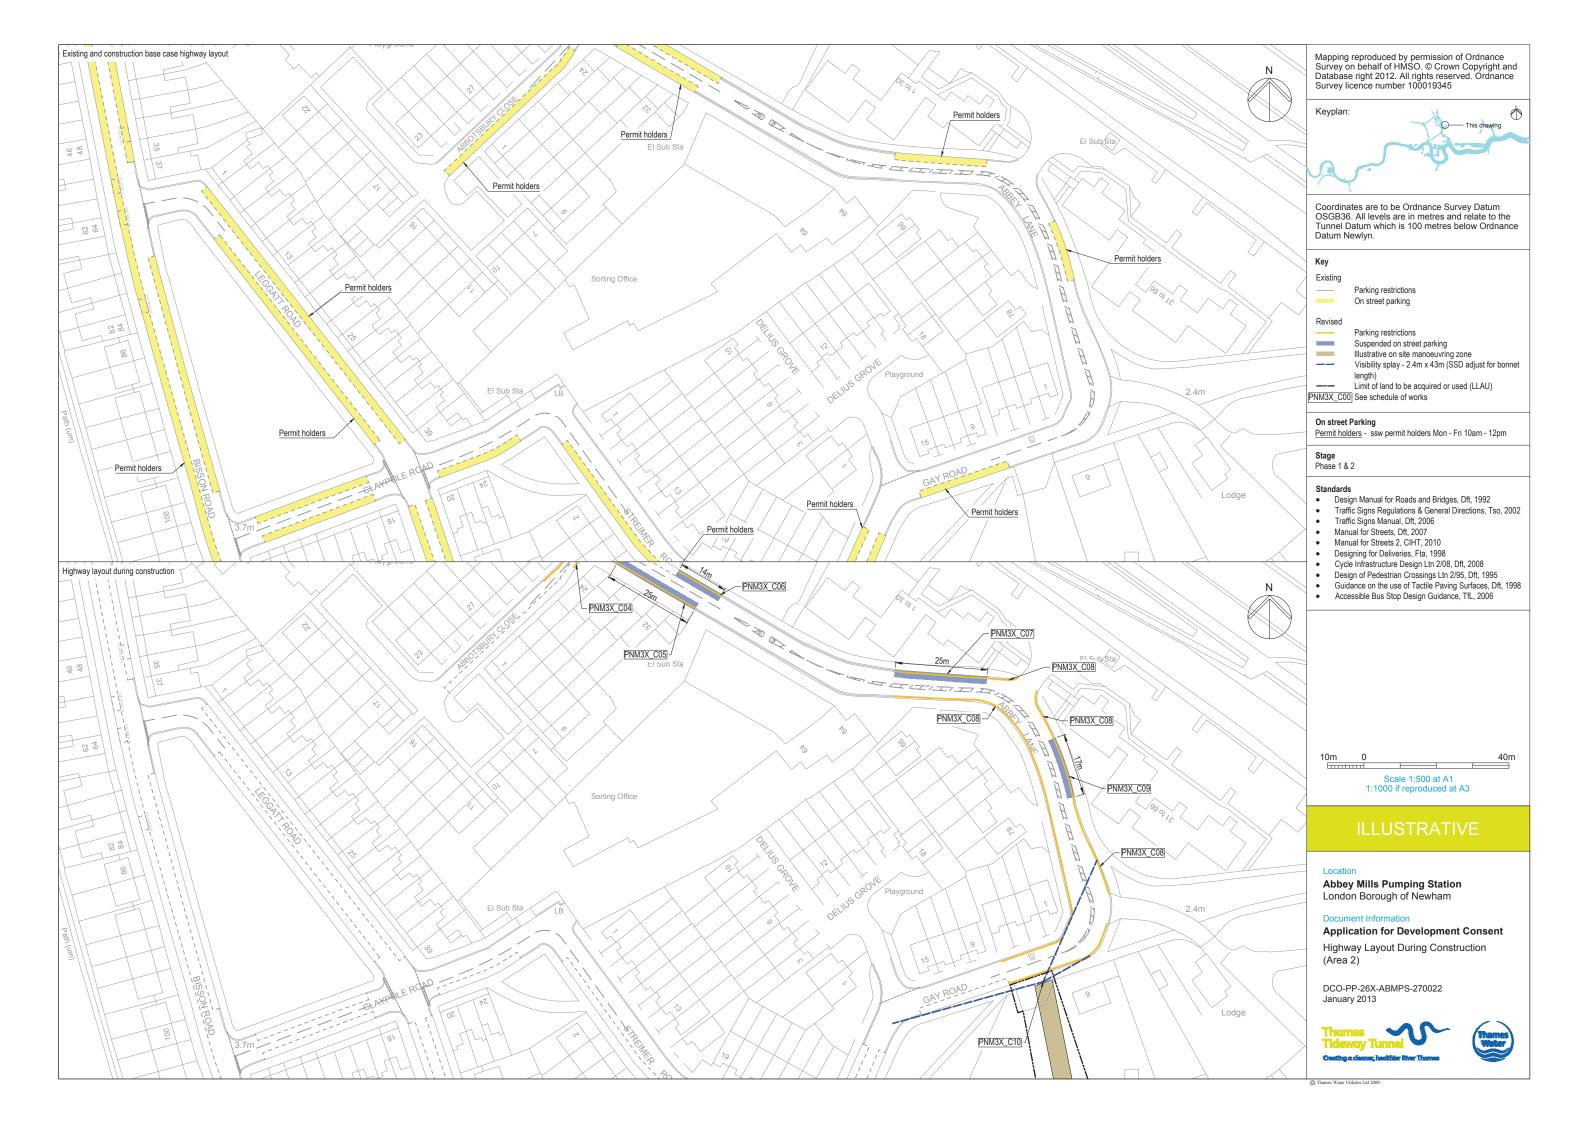

## List of Volumes

This volume is Volume 6

| Drawing Title                                                       | Sheet No. | Drawing number          |  |  |  |  |
|---------------------------------------------------------------------|-----------|-------------------------|--|--|--|--|
| Section 27: Abbey Mills Pumping Station                             |           |                         |  |  |  |  |
| Location plan                                                       |           | DCO-PP-26X-ABMPS-270001 |  |  |  |  |
| As existing site features plan                                      | 1 of 2    | DCO-PP-26X-ABMPS-270002 |  |  |  |  |
| As existing site features plan                                      | 2 of 2    | DCO-PP-26X-ABMPS-270003 |  |  |  |  |
| Access plan                                                         |           | DCO-PP-26X-ABMPS-270004 |  |  |  |  |
| Site works parameter plan                                           |           | DCO-PP-26X-ABMPS-270005 |  |  |  |  |
| Site works parameter key plan                                       |           | DCO-PP-26X-ABMPS-270006 |  |  |  |  |
| Permanent works layout                                              |           | DCO-PP-26X-ABMPS-270007 |  |  |  |  |
| Proposed site features plan                                         |           | DCO-PP-26X-ABMPS-270008 |  |  |  |  |
| Section AA                                                          |           | DCO-PP-26X-ABMPS-270009 |  |  |  |  |
| As existing and proposed south elevation                            |           | DCO-PP-26X-ABMPS-270010 |  |  |  |  |
| As existing and proposed west elevation                             |           | DCO-PP-26X-ABMPS-270011 |  |  |  |  |
| Construction phases - phase 1 Site setup<br>and shaft construction  |           | DCO-PP-26X-ABMPS-270012 |  |  |  |  |
| Construction phases - phase 2 Other structures and secondary lining |           | DCO-PP-26X-ABMPS-270013 |  |  |  |  |
| Highway layout during construction (Area 1)*                        |           | DCO-PP-26X-ABMPS-270021 |  |  |  |  |
| Highway layout during construction (Area 2)*                        |           | DCO-PP-26X-ABMPS-270022 |  |  |  |  |
| Permanent highway layout - Area 1 work*                             |           | DCO-PP-26X-ABMPS-270023 |  |  |  |  |
| Permanent highway layout - Area 2 work*                             |           | DCO-PP-26X-ABMPS-270024 |  |  |  |  |