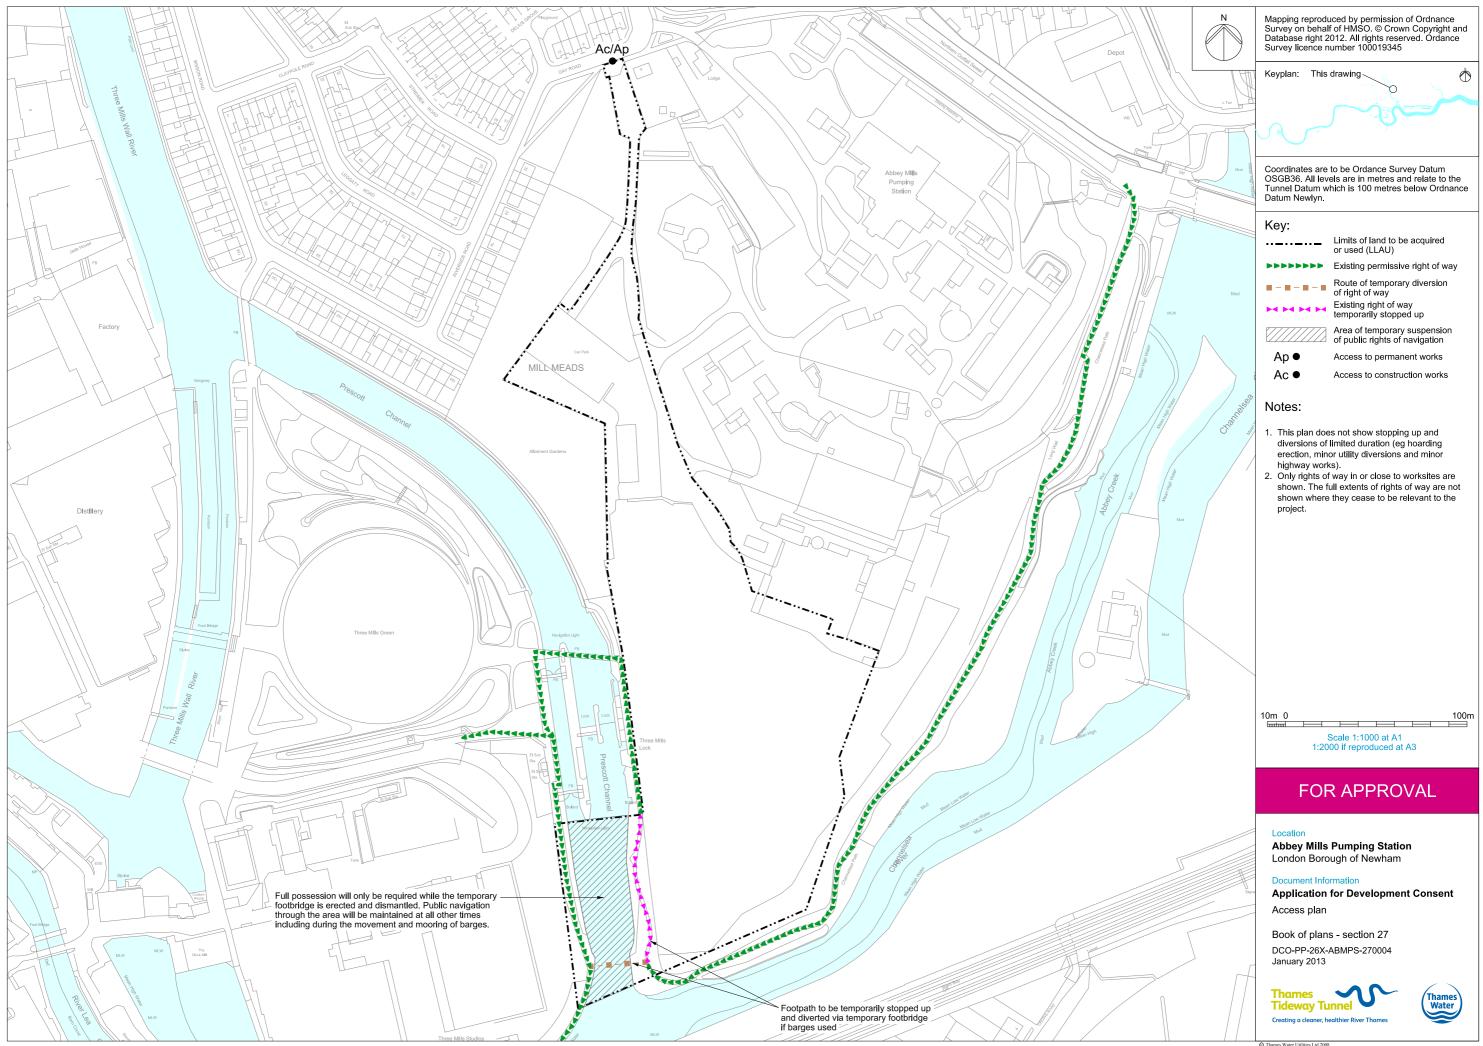

## List of Volumes

This volume is Volume 6

| Drawing Title                                                       | Sheet No. | Drawing number          |  |  |  |  |
|---------------------------------------------------------------------|-----------|-------------------------|--|--|--|--|
| Section 27: Abbey Mills Pumping Station                             |           |                         |  |  |  |  |
| Location plan                                                       |           | DCO-PP-26X-ABMPS-270001 |  |  |  |  |
| As existing site features plan                                      | 1 of 2    | DCO-PP-26X-ABMPS-270002 |  |  |  |  |
| As existing site features plan                                      | 2 of 2    | DCO-PP-26X-ABMPS-270003 |  |  |  |  |
| Access plan                                                         |           | DCO-PP-26X-ABMPS-270004 |  |  |  |  |
| Site works parameter plan                                           |           | DCO-PP-26X-ABMPS-270005 |  |  |  |  |
| Site works parameter key plan                                       |           | DCO-PP-26X-ABMPS-270006 |  |  |  |  |
| Permanent works layout                                              |           | DCO-PP-26X-ABMPS-270007 |  |  |  |  |
| Proposed site features plan                                         |           | DCO-PP-26X-ABMPS-270008 |  |  |  |  |
| Section AA                                                          |           | DCO-PP-26X-ABMPS-270009 |  |  |  |  |
| As existing and proposed south elevation                            |           | DCO-PP-26X-ABMPS-270010 |  |  |  |  |
| As existing and proposed west elevation                             |           | DCO-PP-26X-ABMPS-270011 |  |  |  |  |
| Construction phases - phase 1 Site setup<br>and shaft construction  |           | DCO-PP-26X-ABMPS-270012 |  |  |  |  |
| Construction phases - phase 2 Other structures and secondary lining |           | DCO-PP-26X-ABMPS-270013 |  |  |  |  |
| Highway layout during construction (Area 1)*                        |           | DCO-PP-26X-ABMPS-270021 |  |  |  |  |
| Highway layout during construction (Area 2)*                        |           | DCO-PP-26X-ABMPS-270022 |  |  |  |  |
| Permanent highway layout - Area 1 work*                             |           | DCO-PP-26X-ABMPS-270023 |  |  |  |  |
| Permanent highway layout - Area 2 work*                             |           | DCO-PP-26X-ABMPS-270024 |  |  |  |  |