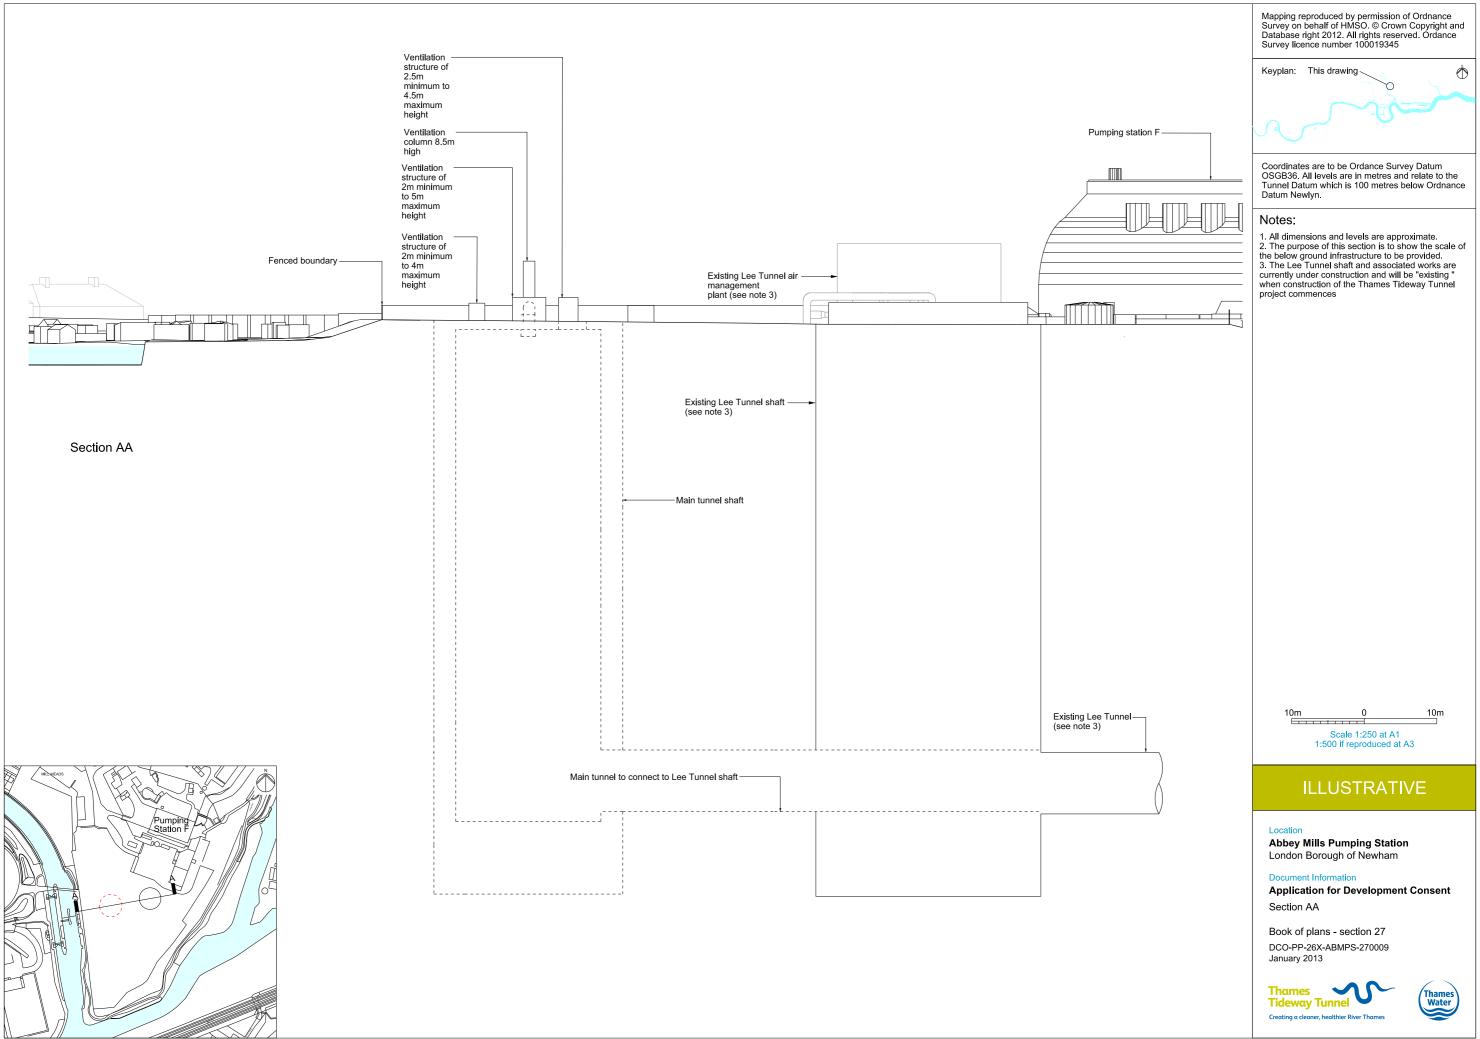

## List of Volumes

This volume is Volume 6

| Drawing Title                                                       | Sheet No. | Drawing number          |  |  |  |  |
|---------------------------------------------------------------------|-----------|-------------------------|--|--|--|--|
| Section 27: Abbey Mills Pumping Station                             |           |                         |  |  |  |  |
| Location plan                                                       |           | DCO-PP-26X-ABMPS-270001 |  |  |  |  |
| As existing site features plan                                      | 1 of 2    | DCO-PP-26X-ABMPS-270002 |  |  |  |  |
| As existing site features plan                                      | 2 of 2    | DCO-PP-26X-ABMPS-270003 |  |  |  |  |
| Access plan                                                         |           | DCO-PP-26X-ABMPS-270004 |  |  |  |  |
| Site works parameter plan                                           |           | DCO-PP-26X-ABMPS-270005 |  |  |  |  |
| Site works parameter key plan                                       |           | DCO-PP-26X-ABMPS-270006 |  |  |  |  |
| Permanent works layout                                              |           | DCO-PP-26X-ABMPS-270007 |  |  |  |  |
| Proposed site features plan                                         |           | DCO-PP-26X-ABMPS-270008 |  |  |  |  |
| Section AA                                                          |           | DCO-PP-26X-ABMPS-270009 |  |  |  |  |
| As existing and proposed south elevation                            |           | DCO-PP-26X-ABMPS-270010 |  |  |  |  |
| As existing and proposed west elevation                             |           | DCO-PP-26X-ABMPS-270011 |  |  |  |  |
| Construction phases - phase 1 Site setup<br>and shaft construction  |           | DCO-PP-26X-ABMPS-270012 |  |  |  |  |
| Construction phases - phase 2 Other structures and secondary lining |           | DCO-PP-26X-ABMPS-270013 |  |  |  |  |
| Highway layout during construction (Area 1)*                        |           | DCO-PP-26X-ABMPS-270021 |  |  |  |  |
| Highway layout during construction (Area 2)*                        |           | DCO-PP-26X-ABMPS-270022 |  |  |  |  |
| Permanent highway layout - Area 1 work*                             |           | DCO-PP-26X-ABMPS-270023 |  |  |  |  |
| Permanent highway layout - Area 2 work*                             |           | DCO-PP-26X-ABMPS-270024 |  |  |  |  |