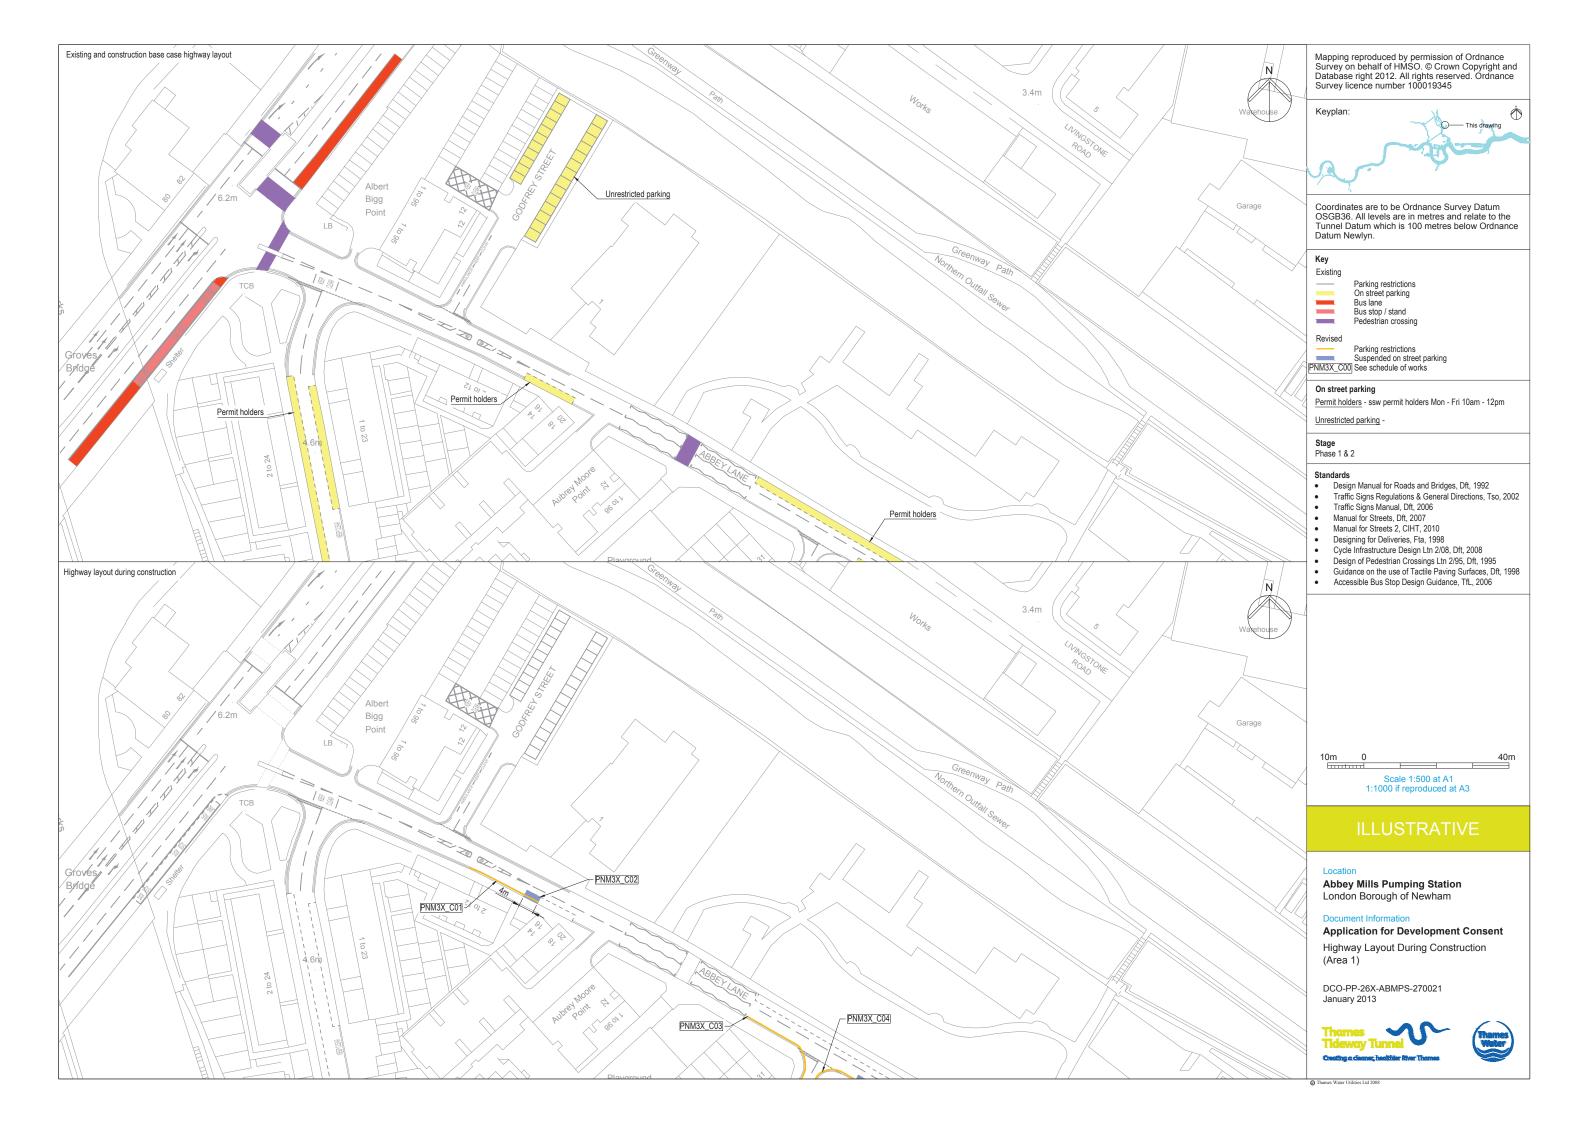

## List of Volumes

This volume is Volume 6

| Drawing Title                                                       | Sheet No. | Drawing number          |  |  |  |  |
|---------------------------------------------------------------------|-----------|-------------------------|--|--|--|--|
| Section 27: Abbey Mills Pumping Station                             |           |                         |  |  |  |  |
| Location plan                                                       |           | DCO-PP-26X-ABMPS-270001 |  |  |  |  |
| As existing site features plan                                      | 1 of 2    | DCO-PP-26X-ABMPS-270002 |  |  |  |  |
| As existing site features plan                                      | 2 of 2    | DCO-PP-26X-ABMPS-270003 |  |  |  |  |
| Access plan                                                         |           | DCO-PP-26X-ABMPS-270004 |  |  |  |  |
| Site works parameter plan                                           |           | DCO-PP-26X-ABMPS-270005 |  |  |  |  |
| Site works parameter key plan                                       |           | DCO-PP-26X-ABMPS-270006 |  |  |  |  |
| Permanent works layout                                              |           | DCO-PP-26X-ABMPS-270007 |  |  |  |  |
| Proposed site features plan                                         |           | DCO-PP-26X-ABMPS-270008 |  |  |  |  |
| Section AA                                                          |           | DCO-PP-26X-ABMPS-270009 |  |  |  |  |
| As existing and proposed south elevation                            |           | DCO-PP-26X-ABMPS-270010 |  |  |  |  |
| As existing and proposed west elevation                             |           | DCO-PP-26X-ABMPS-270011 |  |  |  |  |
| Construction phases - phase 1 Site setup<br>and shaft construction  |           | DCO-PP-26X-ABMPS-270012 |  |  |  |  |
| Construction phases - phase 2 Other structures and secondary lining |           | DCO-PP-26X-ABMPS-270013 |  |  |  |  |
| Highway layout during construction (Area 1)*                        |           | DCO-PP-26X-ABMPS-270021 |  |  |  |  |
| Highway layout during construction (Area 2)*                        |           | DCO-PP-26X-ABMPS-270022 |  |  |  |  |
| Permanent highway layout - Area 1 work*                             |           | DCO-PP-26X-ABMPS-270023 |  |  |  |  |
| Permanent highway layout - Area 2 work*                             |           | DCO-PP-26X-ABMPS-270024 |  |  |  |  |