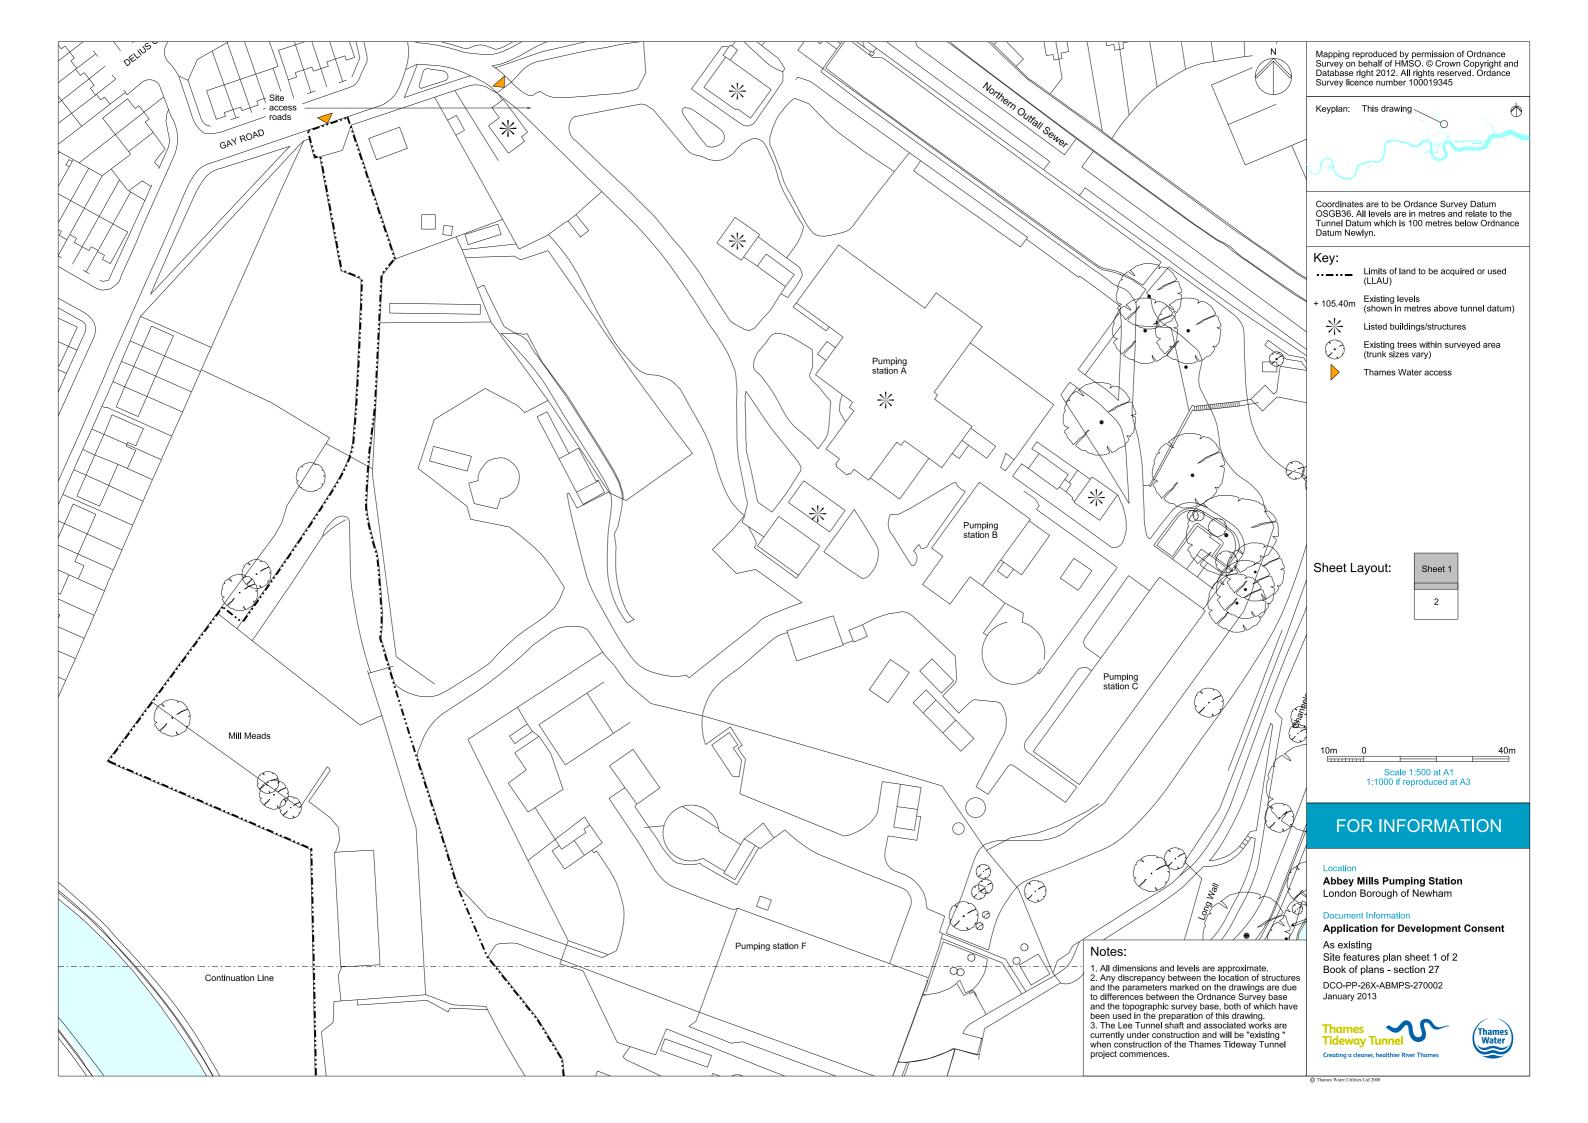

## List of Volumes

This volume is Volume 6

| Drawing Title                                                       | Sheet No. | Drawing number          |  |  |  |  |
|---------------------------------------------------------------------|-----------|-------------------------|--|--|--|--|
| Section 27: Abbey Mills Pumping Station                             |           |                         |  |  |  |  |
| Location plan                                                       |           | DCO-PP-26X-ABMPS-270001 |  |  |  |  |
| As existing site features plan                                      | 1 of 2    | DCO-PP-26X-ABMPS-270002 |  |  |  |  |
| As existing site features plan                                      | 2 of 2    | DCO-PP-26X-ABMPS-270003 |  |  |  |  |
| Access plan                                                         |           | DCO-PP-26X-ABMPS-270004 |  |  |  |  |
| Site works parameter plan                                           |           | DCO-PP-26X-ABMPS-270005 |  |  |  |  |
| Site works parameter key plan                                       |           | DCO-PP-26X-ABMPS-270006 |  |  |  |  |
| Permanent works layout                                              |           | DCO-PP-26X-ABMPS-270007 |  |  |  |  |
| Proposed site features plan                                         |           | DCO-PP-26X-ABMPS-270008 |  |  |  |  |
| Section AA                                                          |           | DCO-PP-26X-ABMPS-270009 |  |  |  |  |
| As existing and proposed south elevation                            |           | DCO-PP-26X-ABMPS-270010 |  |  |  |  |
| As existing and proposed west elevation                             |           | DCO-PP-26X-ABMPS-270011 |  |  |  |  |
| Construction phases - phase 1 Site setup<br>and shaft construction  |           | DCO-PP-26X-ABMPS-270012 |  |  |  |  |
| Construction phases - phase 2 Other structures and secondary lining |           | DCO-PP-26X-ABMPS-270013 |  |  |  |  |
| Highway layout during construction (Area 1)*                        |           | DCO-PP-26X-ABMPS-270021 |  |  |  |  |
| Highway layout during construction (Area 2)*                        |           | DCO-PP-26X-ABMPS-270022 |  |  |  |  |
| Permanent highway layout - Area 1 work*                             |           | DCO-PP-26X-ABMPS-270023 |  |  |  |  |
| Permanent highway layout - Area 2 work*                             |           | DCO-PP-26X-ABMPS-270024 |  |  |  |  |