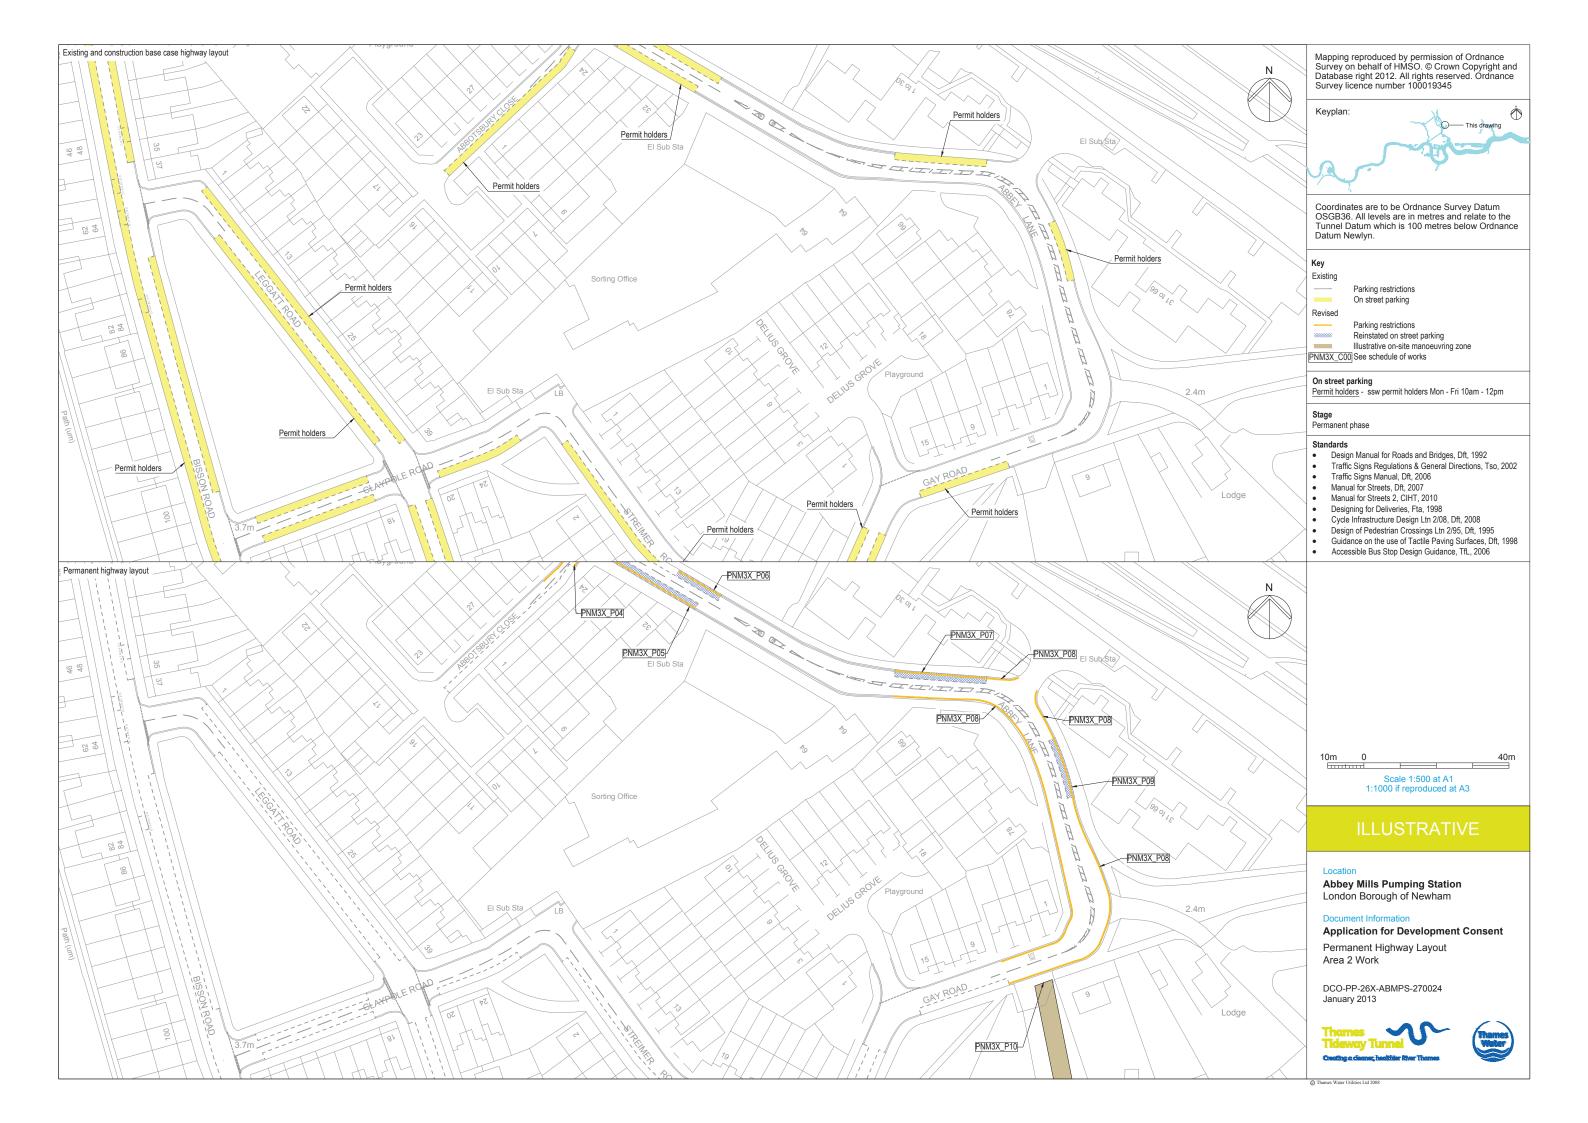

## List of Volumes

This volume is Volume 6

| Drawing Title                                                       | Sheet No. | Drawing number          |  |  |  |  |
|---------------------------------------------------------------------|-----------|-------------------------|--|--|--|--|
| Section 27: Abbey Mills Pumping Station                             |           |                         |  |  |  |  |
| Location plan                                                       |           | DCO-PP-26X-ABMPS-270001 |  |  |  |  |
| As existing site features plan                                      | 1 of 2    | DCO-PP-26X-ABMPS-270002 |  |  |  |  |
| As existing site features plan                                      | 2 of 2    | DCO-PP-26X-ABMPS-270003 |  |  |  |  |
| Access plan                                                         |           | DCO-PP-26X-ABMPS-270004 |  |  |  |  |
| Site works parameter plan                                           |           | DCO-PP-26X-ABMPS-270005 |  |  |  |  |
| Site works parameter key plan                                       |           | DCO-PP-26X-ABMPS-270006 |  |  |  |  |
| Permanent works layout                                              |           | DCO-PP-26X-ABMPS-270007 |  |  |  |  |
| Proposed site features plan                                         |           | DCO-PP-26X-ABMPS-270008 |  |  |  |  |
| Section AA                                                          |           | DCO-PP-26X-ABMPS-270009 |  |  |  |  |
| As existing and proposed south elevation                            |           | DCO-PP-26X-ABMPS-270010 |  |  |  |  |
| As existing and proposed west elevation                             |           | DCO-PP-26X-ABMPS-270011 |  |  |  |  |
| Construction phases - phase 1 Site setup<br>and shaft construction  |           | DCO-PP-26X-ABMPS-270012 |  |  |  |  |
| Construction phases - phase 2 Other structures and secondary lining |           | DCO-PP-26X-ABMPS-270013 |  |  |  |  |
| Highway layout during construction (Area 1)*                        |           | DCO-PP-26X-ABMPS-270021 |  |  |  |  |
| Highway layout during construction (Area 2)*                        |           | DCO-PP-26X-ABMPS-270022 |  |  |  |  |
| Permanent highway layout - Area 1 work*                             |           | DCO-PP-26X-ABMPS-270023 |  |  |  |  |
| Permanent highway layout - Area 2 work*                             |           | DCO-PP-26X-ABMPS-270024 |  |  |  |  |

\* Schedules of associated highway works are located in the Transport Assessment

Thames Water Utilities Ltd 2008

C Thames Water Utilities Ltd 2008

C Thames Water Utilities Ltd 2008