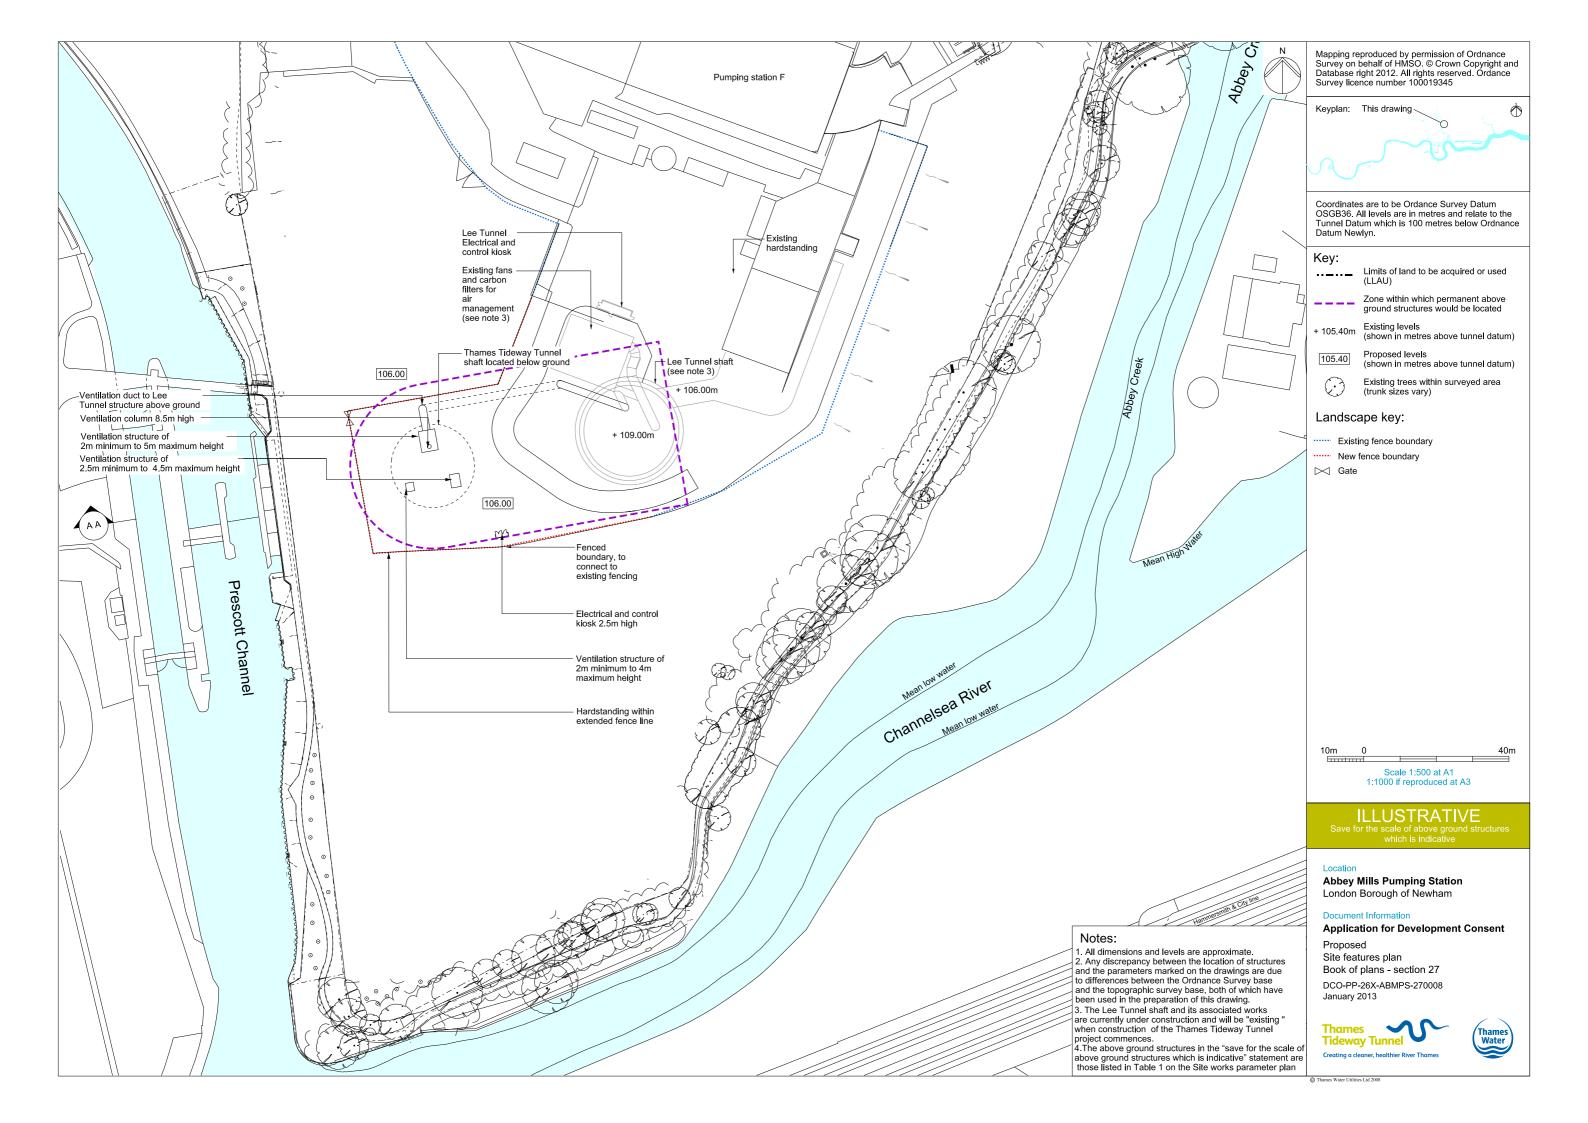

## List of Volumes

This volume is Volume 6

| Drawing Title                                                       | Sheet No. | Drawing number          |  |  |  |  |
|---------------------------------------------------------------------|-----------|-------------------------|--|--|--|--|
| Section 27: Abbey Mills Pumping Station                             |           |                         |  |  |  |  |
| Location plan                                                       |           | DCO-PP-26X-ABMPS-270001 |  |  |  |  |
| As existing site features plan                                      | 1 of 2    | DCO-PP-26X-ABMPS-270002 |  |  |  |  |
| As existing site features plan                                      | 2 of 2    | DCO-PP-26X-ABMPS-270003 |  |  |  |  |
| Access plan                                                         |           | DCO-PP-26X-ABMPS-270004 |  |  |  |  |
| Site works parameter plan                                           |           | DCO-PP-26X-ABMPS-270005 |  |  |  |  |
| Site works parameter key plan                                       |           | DCO-PP-26X-ABMPS-270006 |  |  |  |  |
| Permanent works layout                                              |           | DCO-PP-26X-ABMPS-270007 |  |  |  |  |
| Proposed site features plan                                         |           | DCO-PP-26X-ABMPS-270008 |  |  |  |  |
| Section AA                                                          |           | DCO-PP-26X-ABMPS-270009 |  |  |  |  |
| As existing and proposed south elevation                            |           | DCO-PP-26X-ABMPS-270010 |  |  |  |  |
| As existing and proposed west elevation                             |           | DCO-PP-26X-ABMPS-270011 |  |  |  |  |
| Construction phases - phase 1 Site setup<br>and shaft construction  |           | DCO-PP-26X-ABMPS-270012 |  |  |  |  |
| Construction phases - phase 2 Other structures and secondary lining |           | DCO-PP-26X-ABMPS-270013 |  |  |  |  |
| Highway layout during construction (Area 1)*                        |           | DCO-PP-26X-ABMPS-270021 |  |  |  |  |
| Highway layout during construction (Area 2)*                        |           | DCO-PP-26X-ABMPS-270022 |  |  |  |  |
| Permanent highway layout - Area 1 work*                             |           | DCO-PP-26X-ABMPS-270023 |  |  |  |  |
| Permanent highway layout - Area 2 work*                             |           | DCO-PP-26X-ABMPS-270024 |  |  |  |  |