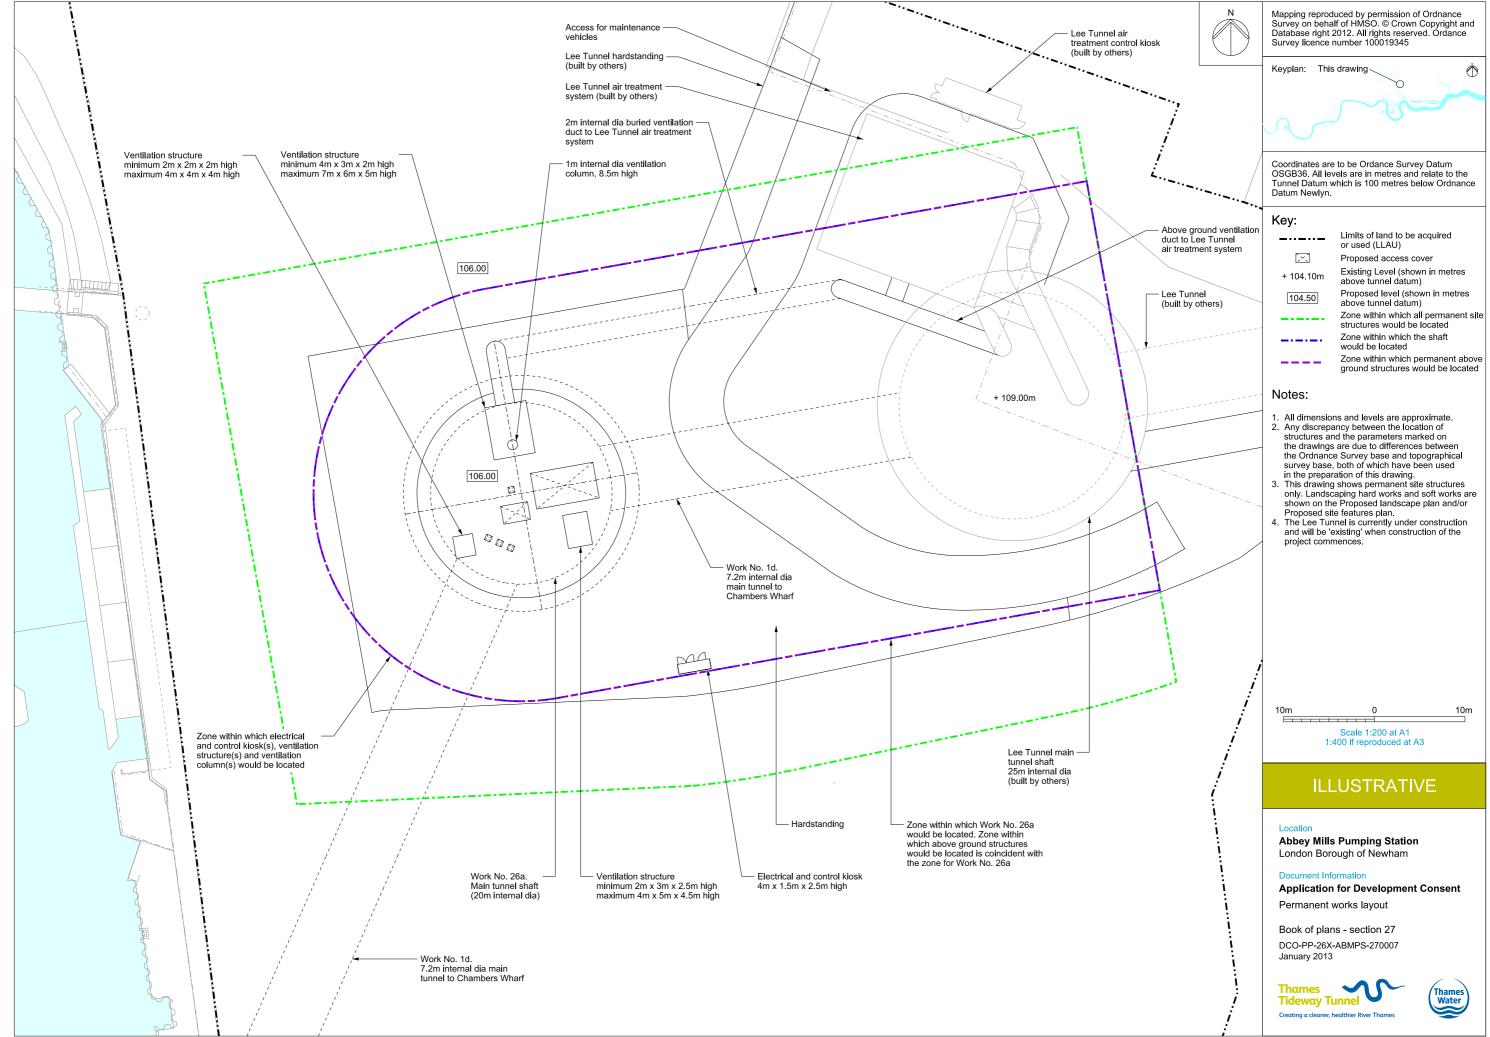

## List of Volumes

This volume is Volume 6

| Drawing Title                                                       | Sheet No. | Drawing number          |  |  |  |  |
|---------------------------------------------------------------------|-----------|-------------------------|--|--|--|--|
| Section 27: Abbey Mills Pumping Station                             |           |                         |  |  |  |  |
| Location plan                                                       |           | DCO-PP-26X-ABMPS-270001 |  |  |  |  |
| As existing site features plan                                      | 1 of 2    | DCO-PP-26X-ABMPS-270002 |  |  |  |  |
| As existing site features plan                                      | 2 of 2    | DCO-PP-26X-ABMPS-270003 |  |  |  |  |
| Access plan                                                         |           | DCO-PP-26X-ABMPS-270004 |  |  |  |  |
| Site works parameter plan                                           |           | DCO-PP-26X-ABMPS-270005 |  |  |  |  |
| Site works parameter key plan                                       |           | DCO-PP-26X-ABMPS-270006 |  |  |  |  |
| Permanent works layout                                              |           | DCO-PP-26X-ABMPS-270007 |  |  |  |  |
| Proposed site features plan                                         |           | DCO-PP-26X-ABMPS-270008 |  |  |  |  |
| Section AA                                                          |           | DCO-PP-26X-ABMPS-270009 |  |  |  |  |
| As existing and proposed south elevation                            |           | DCO-PP-26X-ABMPS-270010 |  |  |  |  |
| As existing and proposed west elevation                             |           | DCO-PP-26X-ABMPS-270011 |  |  |  |  |
| Construction phases - phase 1 Site setup<br>and shaft construction  |           | DCO-PP-26X-ABMPS-270012 |  |  |  |  |
| Construction phases - phase 2 Other structures and secondary lining |           | DCO-PP-26X-ABMPS-270013 |  |  |  |  |
| Highway layout during construction (Area 1)*                        |           | DCO-PP-26X-ABMPS-270021 |  |  |  |  |
| Highway layout during construction (Area 2)*                        |           | DCO-PP-26X-ABMPS-270022 |  |  |  |  |
| Permanent highway layout - Area 1 work*                             |           | DCO-PP-26X-ABMPS-270023 |  |  |  |  |
| Permanent highway layout - Area 2 work*                             |           | DCO-PP-26X-ABMPS-270024 |  |  |  |  |