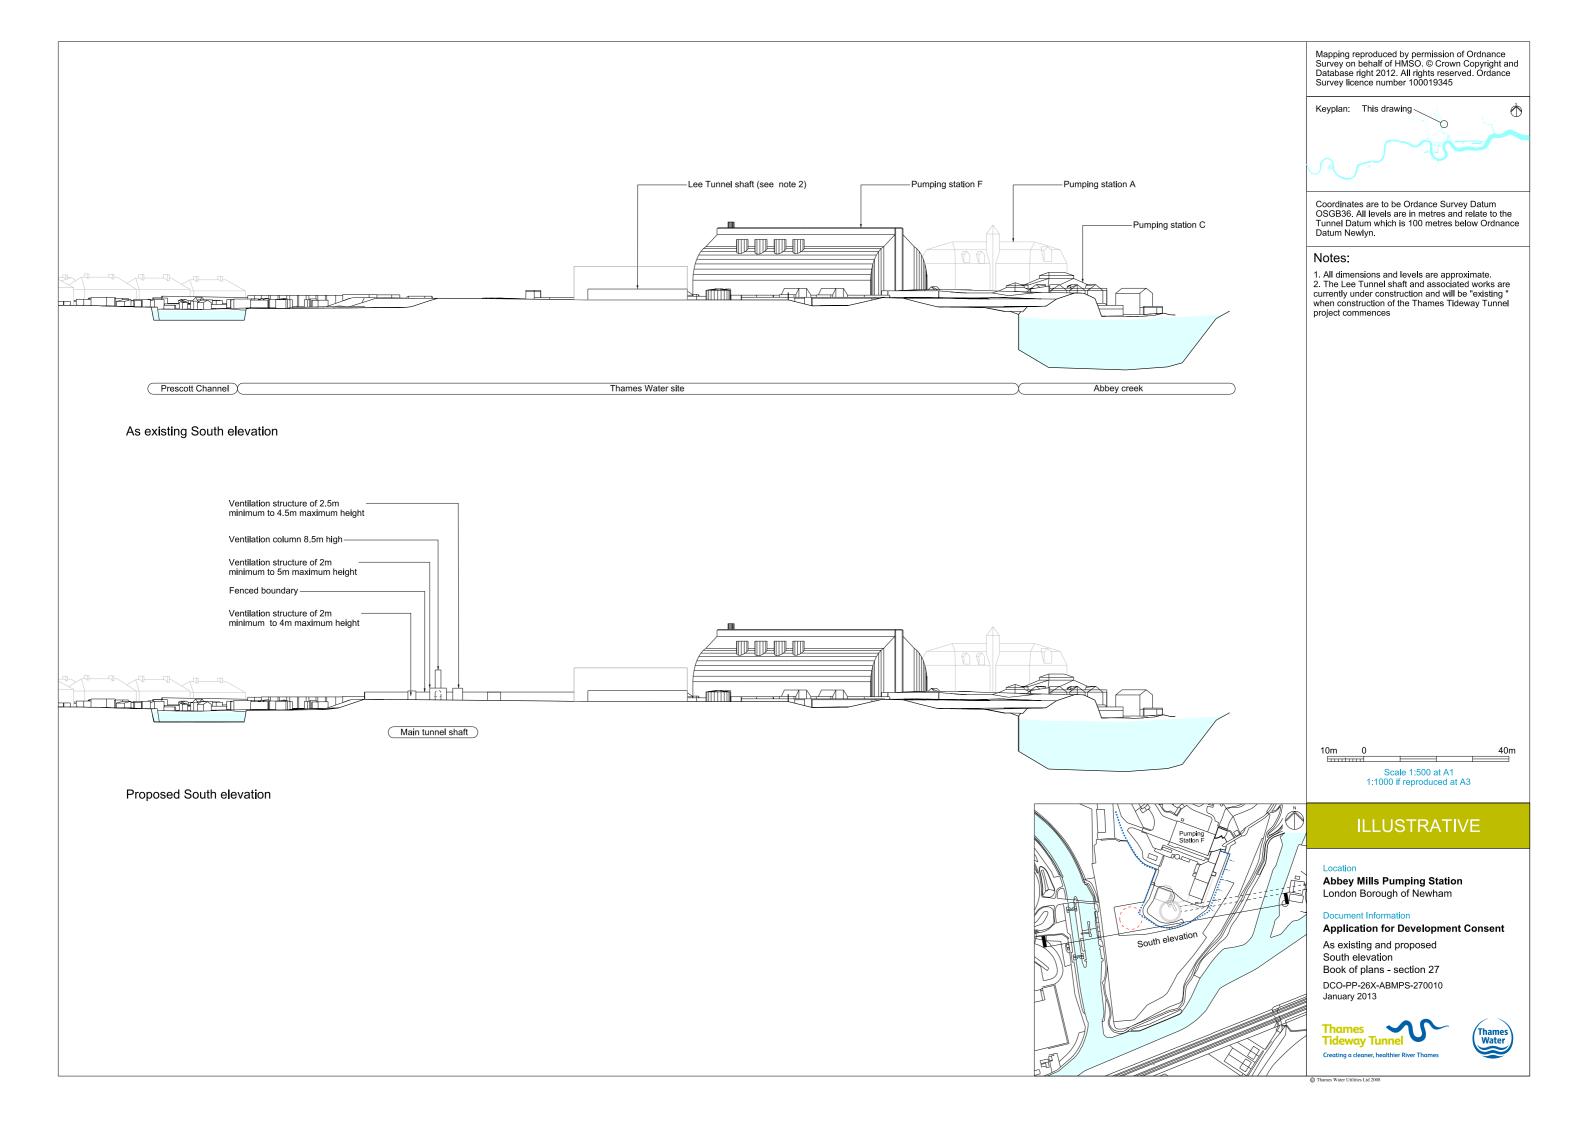

## List of Volumes

This volume is Volume 6

| Drawing Title                                                       | Sheet No. | Drawing number          |  |  |  |  |
|---------------------------------------------------------------------|-----------|-------------------------|--|--|--|--|
| Section 27: Abbey Mills Pumping Station                             |           |                         |  |  |  |  |
| Location plan                                                       |           | DCO-PP-26X-ABMPS-270001 |  |  |  |  |
| As existing site features plan                                      | 1 of 2    | DCO-PP-26X-ABMPS-270002 |  |  |  |  |
| As existing site features plan                                      | 2 of 2    | DCO-PP-26X-ABMPS-270003 |  |  |  |  |
| Access plan                                                         |           | DCO-PP-26X-ABMPS-270004 |  |  |  |  |
| Site works parameter plan                                           |           | DCO-PP-26X-ABMPS-270005 |  |  |  |  |
| Site works parameter key plan                                       |           | DCO-PP-26X-ABMPS-270006 |  |  |  |  |
| Permanent works layout                                              |           | DCO-PP-26X-ABMPS-270007 |  |  |  |  |
| Proposed site features plan                                         |           | DCO-PP-26X-ABMPS-270008 |  |  |  |  |
| Section AA                                                          |           | DCO-PP-26X-ABMPS-270009 |  |  |  |  |
| As existing and proposed south elevation                            |           | DCO-PP-26X-ABMPS-270010 |  |  |  |  |
| As existing and proposed west elevation                             |           | DCO-PP-26X-ABMPS-270011 |  |  |  |  |
| Construction phases - phase 1 Site setup<br>and shaft construction  |           | DCO-PP-26X-ABMPS-270012 |  |  |  |  |
| Construction phases - phase 2 Other structures and secondary lining |           | DCO-PP-26X-ABMPS-270013 |  |  |  |  |
| Highway layout during construction (Area 1)*                        |           | DCO-PP-26X-ABMPS-270021 |  |  |  |  |
| Highway layout during construction (Area 2)*                        |           | DCO-PP-26X-ABMPS-270022 |  |  |  |  |
| Permanent highway layout - Area 1 work*                             |           | DCO-PP-26X-ABMPS-270023 |  |  |  |  |
| Permanent highway layout - Area 2 work*                             |           | DCO-PP-26X-ABMPS-270024 |  |  |  |  |