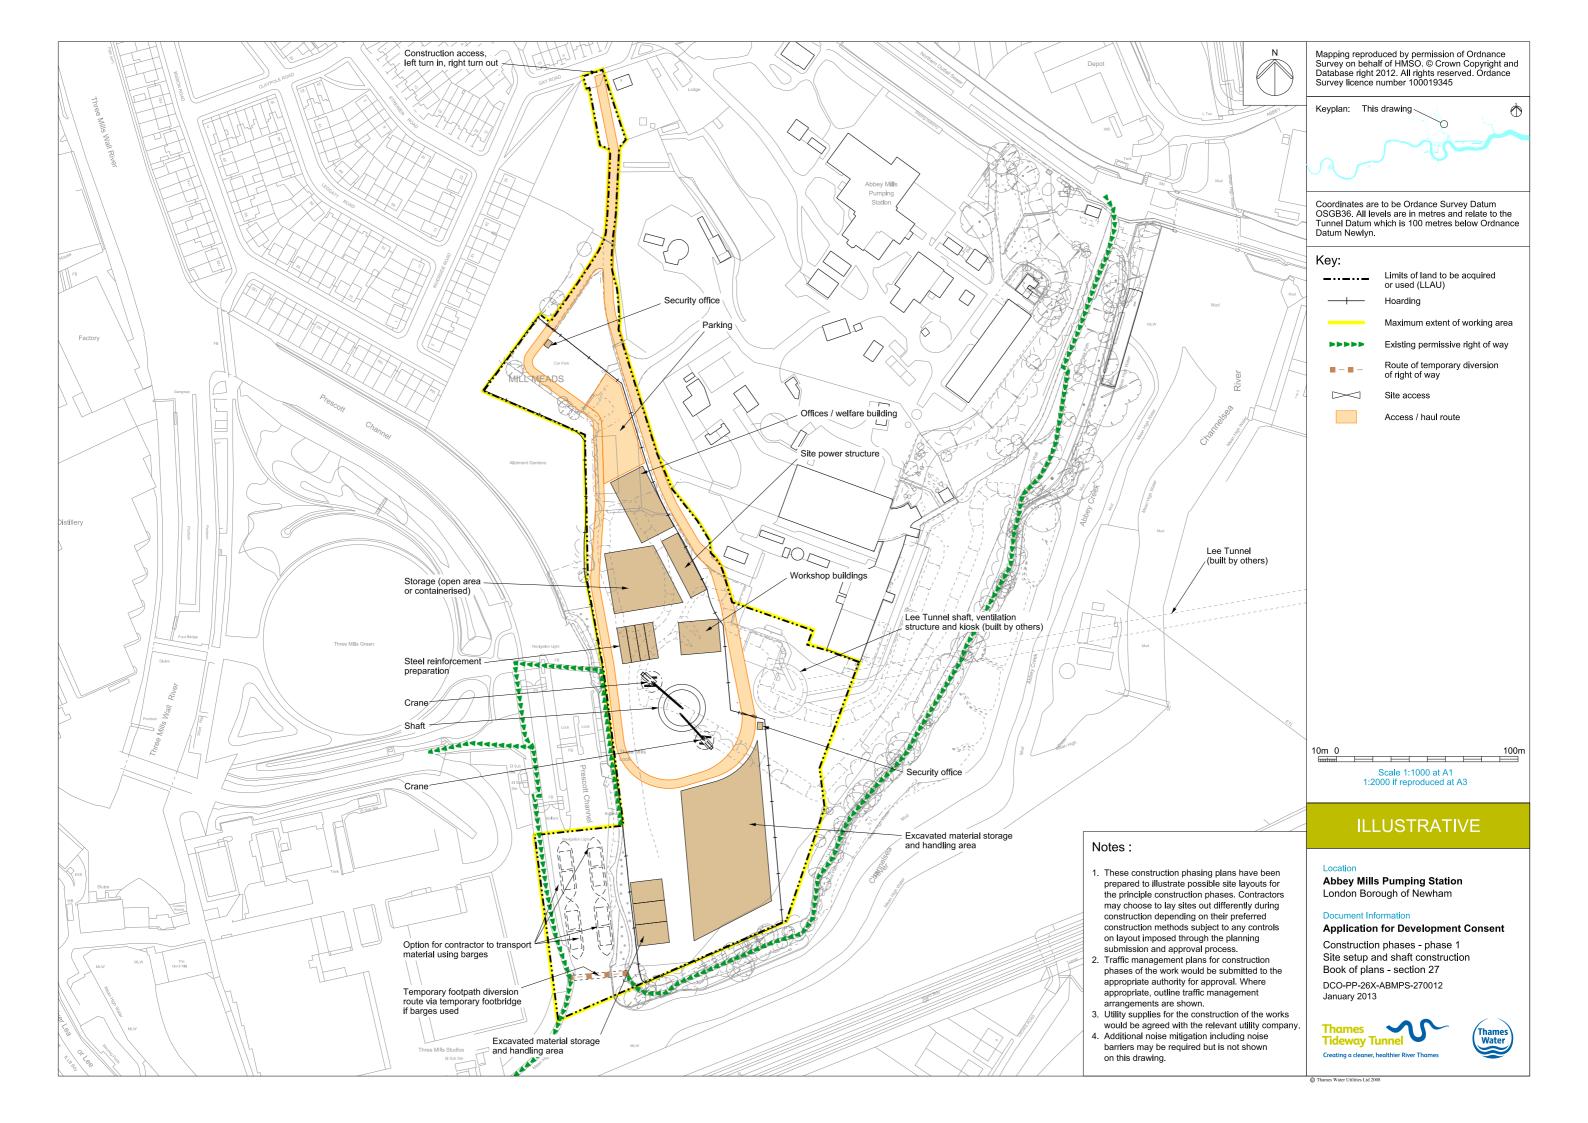

## List of Volumes

This volume is Volume 6

| Drawing Title                                                       | Sheet No. | Drawing number          |  |  |  |  |
|---------------------------------------------------------------------|-----------|-------------------------|--|--|--|--|
| Section 27: Abbey Mills Pumping Station                             |           |                         |  |  |  |  |
| Location plan                                                       |           | DCO-PP-26X-ABMPS-270001 |  |  |  |  |
| As existing site features plan                                      | 1 of 2    | DCO-PP-26X-ABMPS-270002 |  |  |  |  |
| As existing site features plan                                      | 2 of 2    | DCO-PP-26X-ABMPS-270003 |  |  |  |  |
| Access plan                                                         |           | DCO-PP-26X-ABMPS-270004 |  |  |  |  |
| Site works parameter plan                                           |           | DCO-PP-26X-ABMPS-270005 |  |  |  |  |
| Site works parameter key plan                                       |           | DCO-PP-26X-ABMPS-270006 |  |  |  |  |
| Permanent works layout                                              |           | DCO-PP-26X-ABMPS-270007 |  |  |  |  |
| Proposed site features plan                                         |           | DCO-PP-26X-ABMPS-270008 |  |  |  |  |
| Section AA                                                          |           | DCO-PP-26X-ABMPS-270009 |  |  |  |  |
| As existing and proposed south elevation                            |           | DCO-PP-26X-ABMPS-270010 |  |  |  |  |
| As existing and proposed west elevation                             |           | DCO-PP-26X-ABMPS-270011 |  |  |  |  |
| Construction phases - phase 1 Site setup<br>and shaft construction  |           | DCO-PP-26X-ABMPS-270012 |  |  |  |  |
| Construction phases - phase 2 Other structures and secondary lining |           | DCO-PP-26X-ABMPS-270013 |  |  |  |  |
| Highway layout during construction (Area 1)*                        |           | DCO-PP-26X-ABMPS-270021 |  |  |  |  |
| Highway layout during construction (Area 2)*                        |           | DCO-PP-26X-ABMPS-270022 |  |  |  |  |
| Permanent highway layout - Area 1 work*                             |           | DCO-PP-26X-ABMPS-270023 |  |  |  |  |
| Permanent highway layout - Area 2 work*                             |           | DCO-PP-26X-ABMPS-270024 |  |  |  |  |