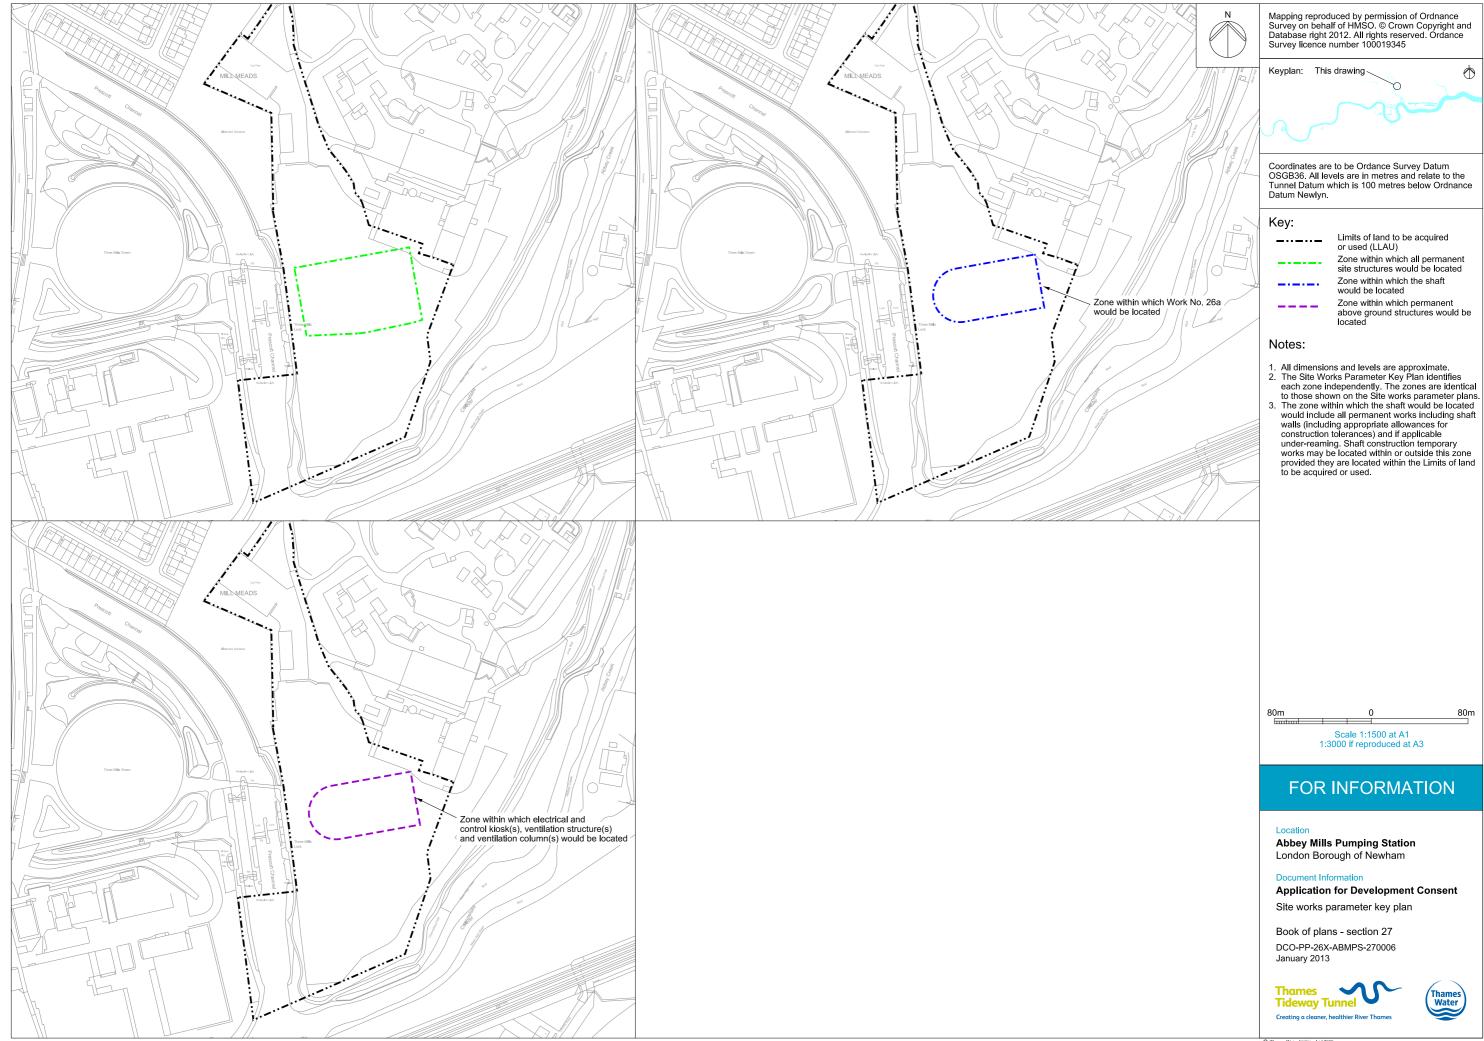

## List of Volumes

This volume is Volume 6

| Drawing Title                                                       | Sheet No. | Drawing number          |  |  |  |  |
|---------------------------------------------------------------------|-----------|-------------------------|--|--|--|--|
| Section 27: Abbey Mills Pumping Station                             |           |                         |  |  |  |  |
| Location plan                                                       |           | DCO-PP-26X-ABMPS-270001 |  |  |  |  |
| As existing site features plan                                      | 1 of 2    | DCO-PP-26X-ABMPS-270002 |  |  |  |  |
| As existing site features plan                                      | 2 of 2    | DCO-PP-26X-ABMPS-270003 |  |  |  |  |
| Access plan                                                         |           | DCO-PP-26X-ABMPS-270004 |  |  |  |  |
| Site works parameter plan                                           |           | DCO-PP-26X-ABMPS-270005 |  |  |  |  |
| Site works parameter key plan                                       |           | DCO-PP-26X-ABMPS-270006 |  |  |  |  |
| Permanent works layout                                              |           | DCO-PP-26X-ABMPS-270007 |  |  |  |  |
| Proposed site features plan                                         |           | DCO-PP-26X-ABMPS-270008 |  |  |  |  |
| Section AA                                                          |           | DCO-PP-26X-ABMPS-270009 |  |  |  |  |
| As existing and proposed south elevation                            |           | DCO-PP-26X-ABMPS-270010 |  |  |  |  |
| As existing and proposed west elevation                             |           | DCO-PP-26X-ABMPS-270011 |  |  |  |  |
| Construction phases - phase 1 Site setup<br>and shaft construction  |           | DCO-PP-26X-ABMPS-270012 |  |  |  |  |
| Construction phases - phase 2 Other structures and secondary lining |           | DCO-PP-26X-ABMPS-270013 |  |  |  |  |
| Highway layout during construction (Area 1)*                        |           | DCO-PP-26X-ABMPS-270021 |  |  |  |  |
| Highway layout during construction (Area 2)*                        |           | DCO-PP-26X-ABMPS-270022 |  |  |  |  |
| Permanent highway layout - Area 1 work*                             |           | DCO-PP-26X-ABMPS-270023 |  |  |  |  |
| Permanent highway layout - Area 2 work*                             |           | DCO-PP-26X-ABMPS-270024 |  |  |  |  |