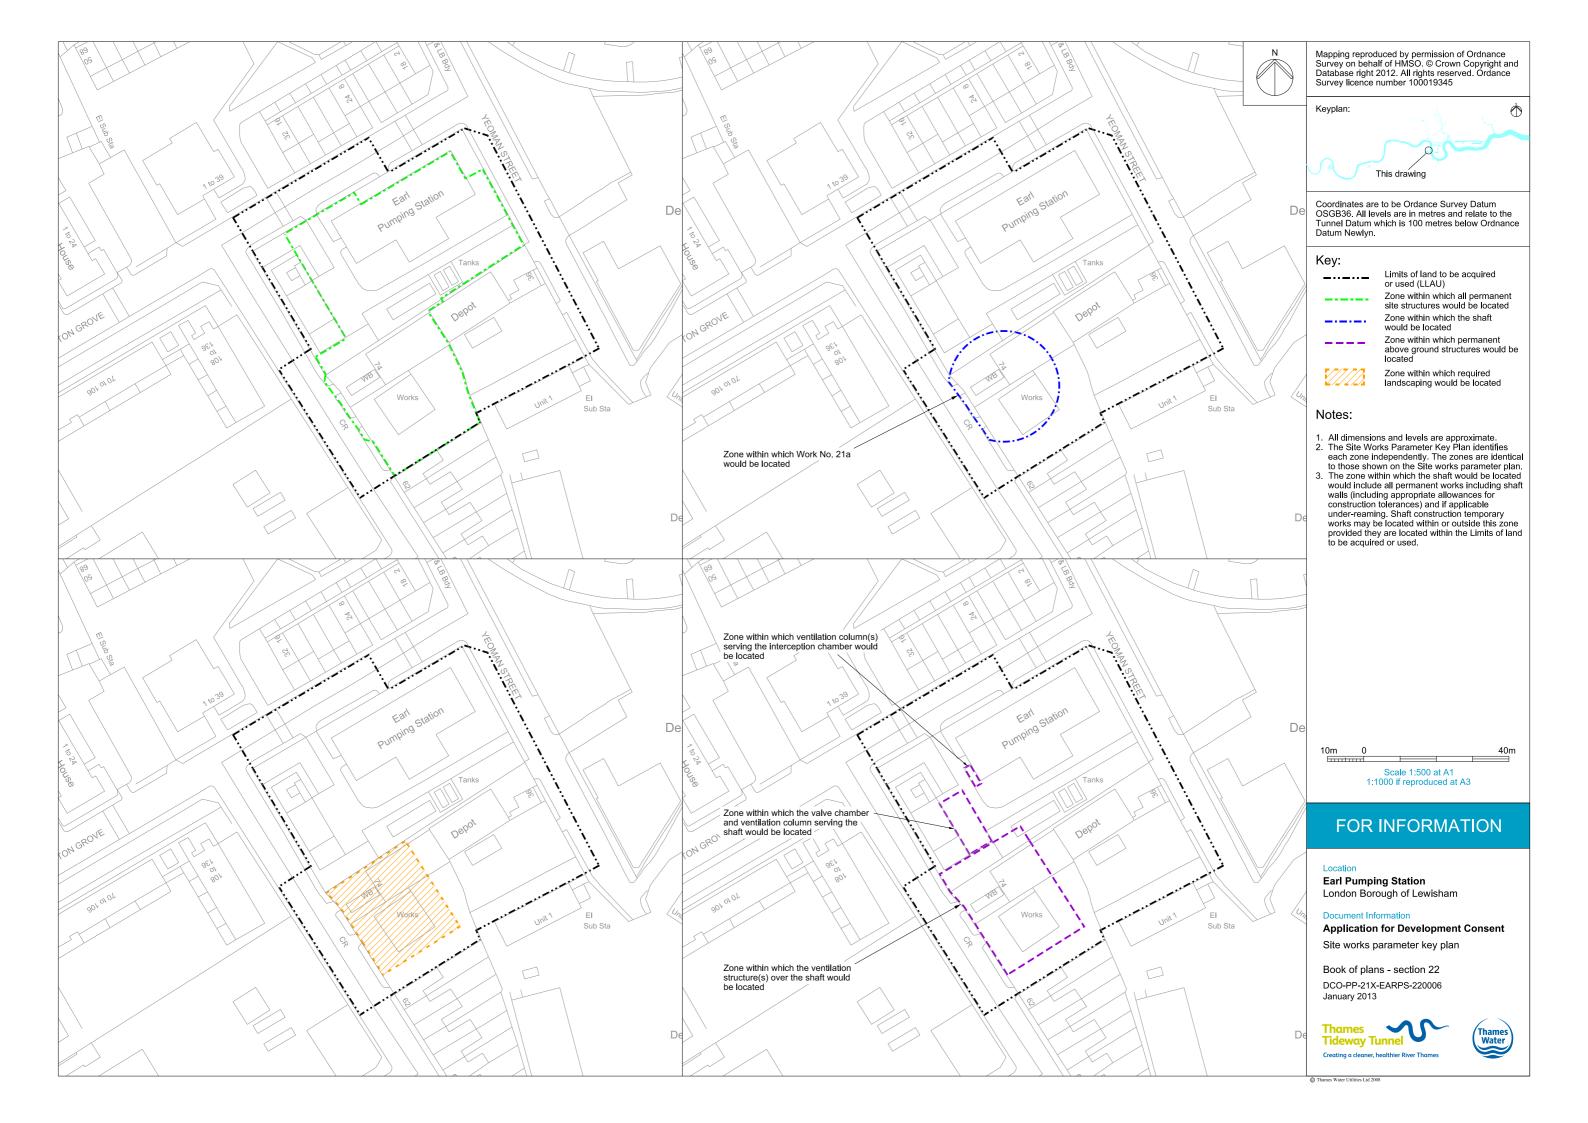

### Volume 5

| Drawing Title                                                   | Sheet No. | Drawing number          |  |  |  |
|-----------------------------------------------------------------|-----------|-------------------------|--|--|--|
| Section 22: Earl Pumping Station                                |           |                         |  |  |  |
| Location plan                                                   |           | DCO-PP-21X-EARPS-220001 |  |  |  |
| As existing site features plan                                  |           | DCO-PP-21X-EARPS-220002 |  |  |  |
| Access plan                                                     |           | DCO-PP-21X-EARPS-220003 |  |  |  |
| Demolition and site clearance                                   |           | DCO-PP-21X-EARPS-220004 |  |  |  |
| Site works parameter plan                                       |           | DCO-PP-21X-EARPS-220005 |  |  |  |
| Site works parameter key plan                                   |           | DCO-PP-21X-EARPS-220006 |  |  |  |
| Permanent works layout                                          |           | DCO-PP-21X-EARPS-220007 |  |  |  |
| Proposed landscape plan                                         |           | DCO-PP-21X-EARPS-220008 |  |  |  |
| Section AA                                                      |           | DCO-PP-21X-EARPS-220009 |  |  |  |
| As existing and proposed west elevation                         |           | DCO-PP-21X-EARPS-220010 |  |  |  |
| As existing and proposed north elevation                        |           | DCO-PP-21X-EARPS-220011 |  |  |  |
| Construction phases - phase 1 Site setup and shaft construction |           | DCO-PP-21X-EARPS-220012 |  |  |  |
| Construction phases - phase 2 Construction of other structures  |           | DCO-PP-21X-EARPS-220013 |  |  |  |
| Highway layout during construction - Phase 1*                   |           | DCO-PP-21X-EARPS-220016 |  |  |  |
| Highway layout during construction - Phase 2*                   |           | DCO-PP-21X-EARPS-220017 |  |  |  |
| Permanent highway layout*                                       |           | DCO-PP-21X-EARPS-220018 |  |  |  |
|                                                                 |           |                         |  |  |  |