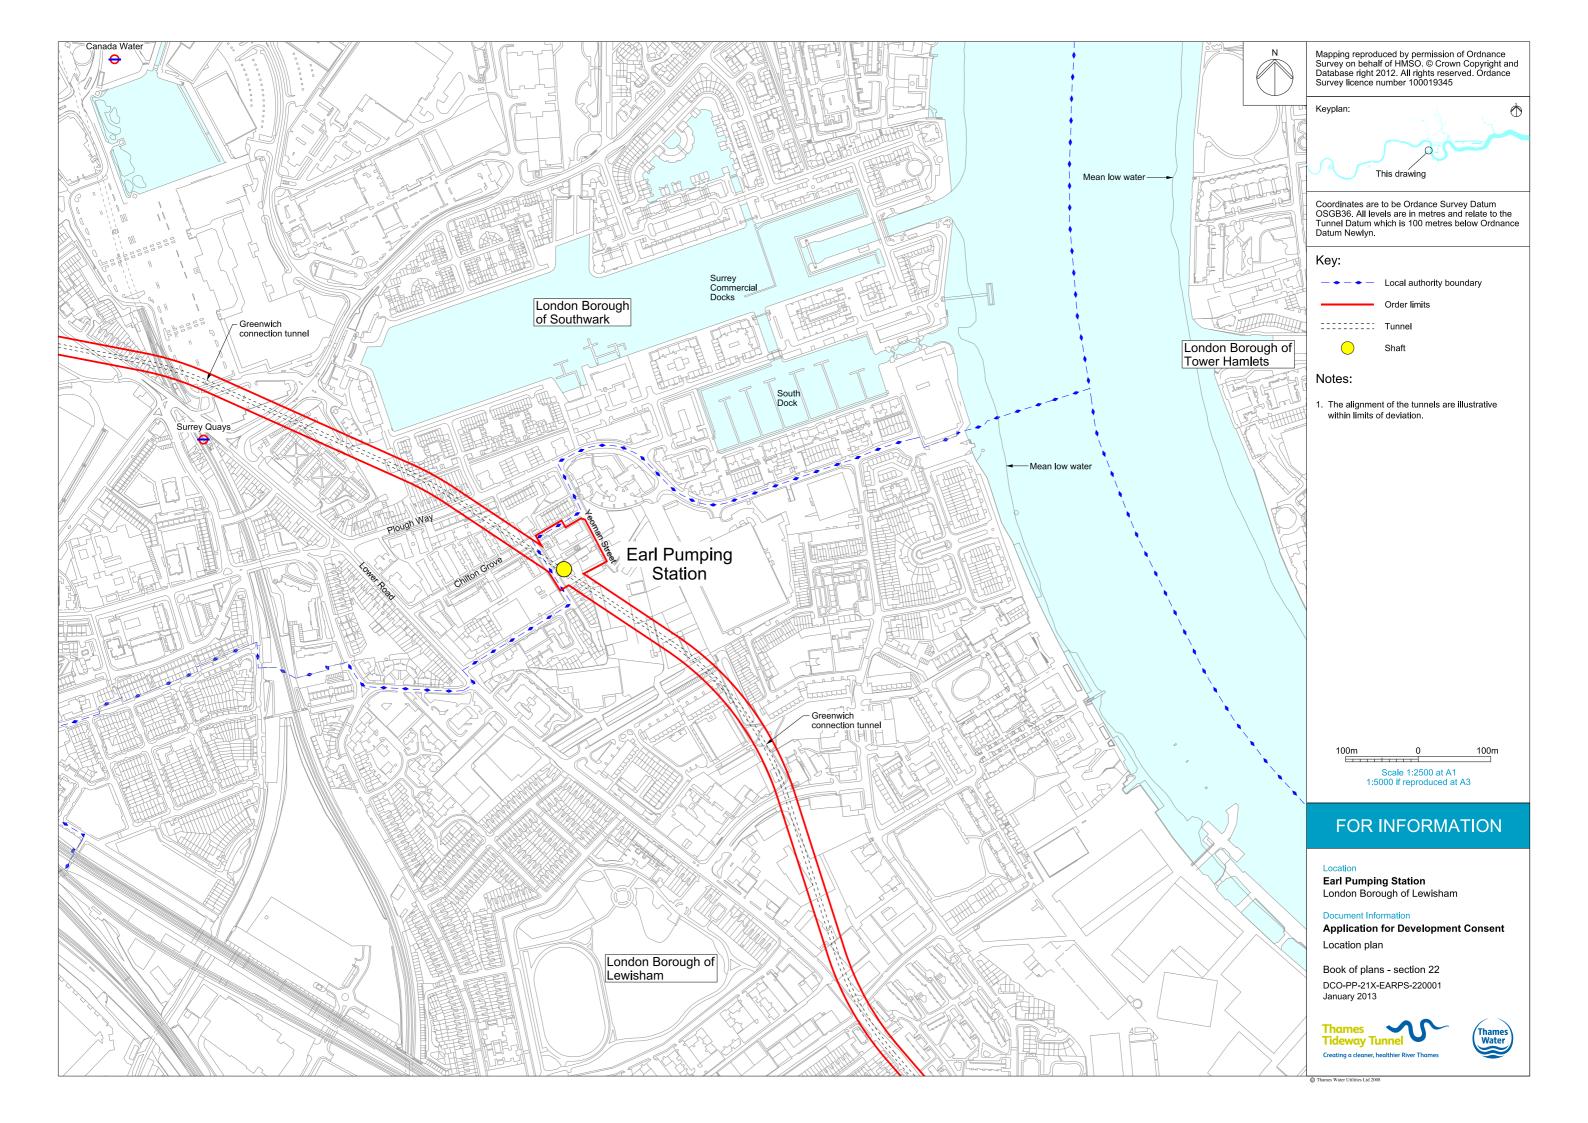

### Volume 5

| Drawing Title                                                   | Sheet No. | Drawing number          |  |  |  |
|-----------------------------------------------------------------|-----------|-------------------------|--|--|--|
| Section 22: Earl Pumping Station                                |           |                         |  |  |  |
| Location plan                                                   |           | DCO-PP-21X-EARPS-220001 |  |  |  |
| As existing site features plan                                  |           | DCO-PP-21X-EARPS-220002 |  |  |  |
| Access plan                                                     |           | DCO-PP-21X-EARPS-220003 |  |  |  |
| Demolition and site clearance                                   |           | DCO-PP-21X-EARPS-220004 |  |  |  |
| Site works parameter plan                                       |           | DCO-PP-21X-EARPS-220005 |  |  |  |
| Site works parameter key plan                                   |           | DCO-PP-21X-EARPS-220006 |  |  |  |
| Permanent works layout                                          |           | DCO-PP-21X-EARPS-220007 |  |  |  |
| Proposed landscape plan                                         |           | DCO-PP-21X-EARPS-220008 |  |  |  |
| Section AA                                                      |           | DCO-PP-21X-EARPS-220009 |  |  |  |
| As existing and proposed west elevation                         |           | DCO-PP-21X-EARPS-220010 |  |  |  |
| As existing and proposed north elevation                        |           | DCO-PP-21X-EARPS-220011 |  |  |  |
| Construction phases - phase 1 Site setup and shaft construction |           | DCO-PP-21X-EARPS-220012 |  |  |  |
| Construction phases - phase 2 Construction of other structures  |           | DCO-PP-21X-EARPS-220013 |  |  |  |
| Highway layout during construction - Phase 1*                   |           | DCO-PP-21X-EARPS-220016 |  |  |  |
| Highway layout during construction - Phase 2*                   |           | DCO-PP-21X-EARPS-220017 |  |  |  |
| Permanent highway layout*                                       |           | DCO-PP-21X-EARPS-220018 |  |  |  |
|                                                                 |           |                         |  |  |  |