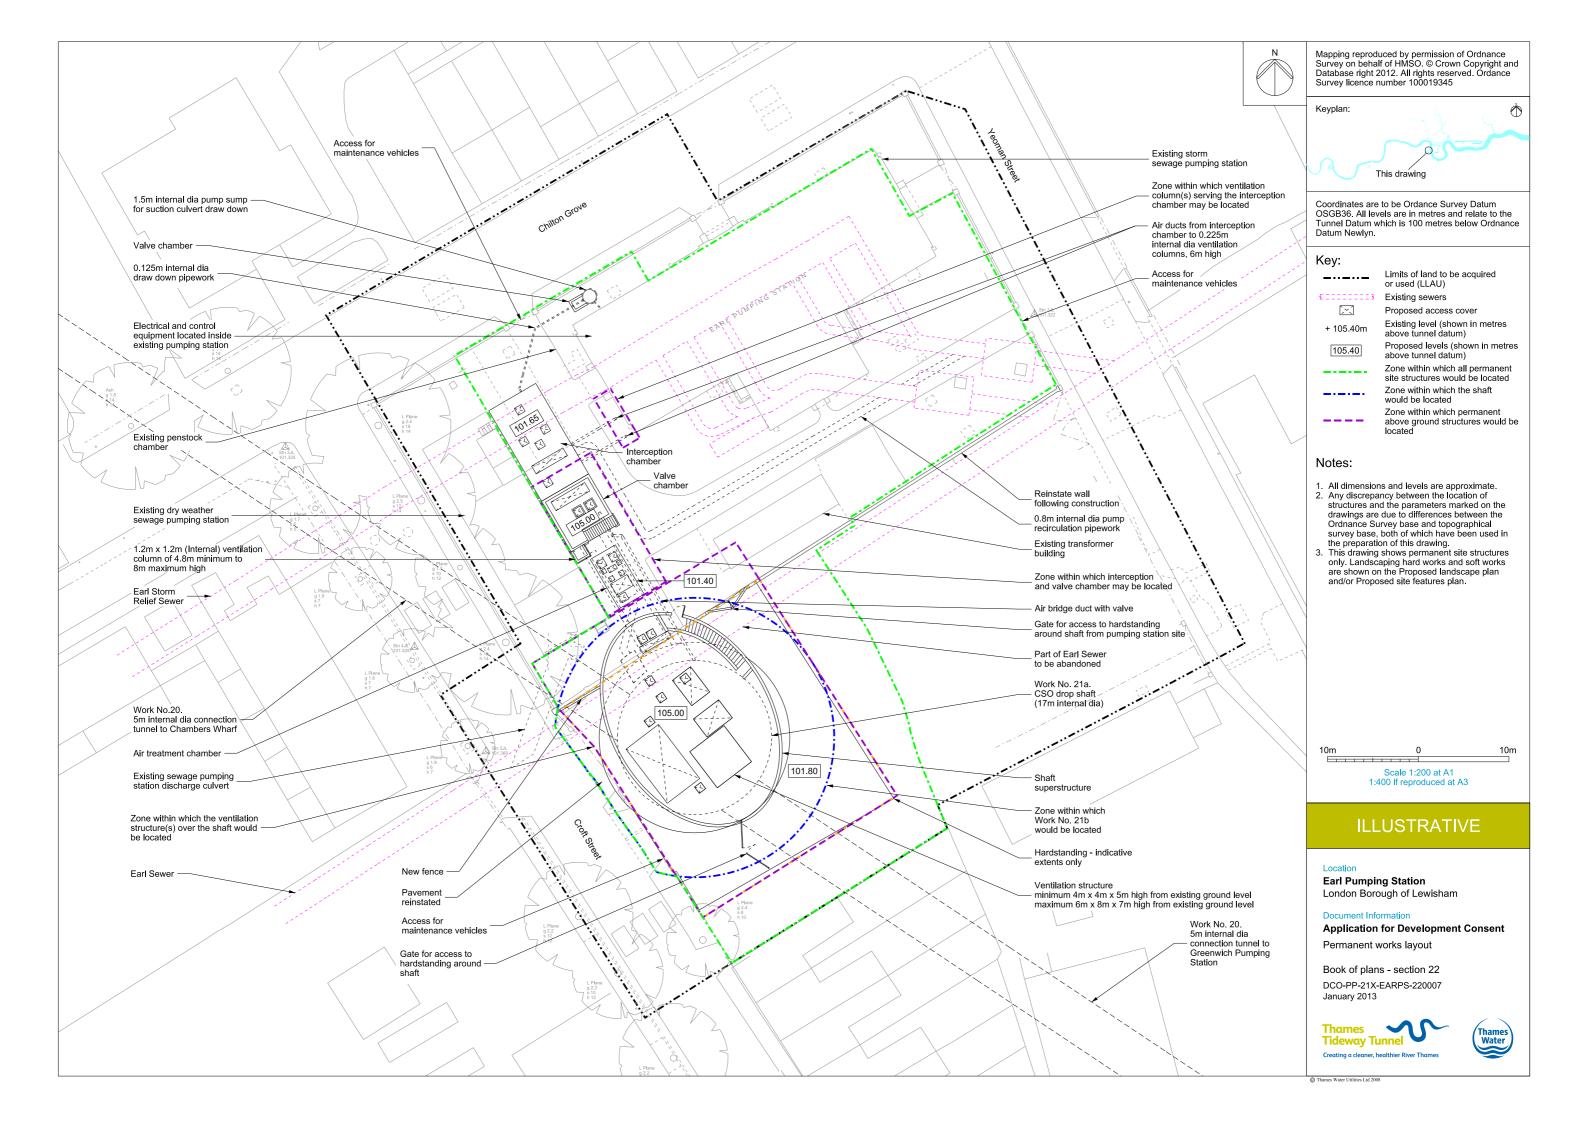

### Volume 5

| Drawing Title                                                   | Sheet No. | Drawing number          |  |  |  |
|-----------------------------------------------------------------|-----------|-------------------------|--|--|--|
| Section 22: Earl Pumping Station                                |           |                         |  |  |  |
| Location plan                                                   |           | DCO-PP-21X-EARPS-220001 |  |  |  |
| As existing site features plan                                  |           | DCO-PP-21X-EARPS-220002 |  |  |  |
| Access plan                                                     |           | DCO-PP-21X-EARPS-220003 |  |  |  |
| Demolition and site clearance                                   |           | DCO-PP-21X-EARPS-220004 |  |  |  |
| Site works parameter plan                                       |           | DCO-PP-21X-EARPS-220005 |  |  |  |
| Site works parameter key plan                                   |           | DCO-PP-21X-EARPS-220006 |  |  |  |
| Permanent works layout                                          |           | DCO-PP-21X-EARPS-220007 |  |  |  |
| Proposed landscape plan                                         |           | DCO-PP-21X-EARPS-220008 |  |  |  |
| Section AA                                                      |           | DCO-PP-21X-EARPS-220009 |  |  |  |
| As existing and proposed west elevation                         |           | DCO-PP-21X-EARPS-220010 |  |  |  |
| As existing and proposed north elevation                        |           | DCO-PP-21X-EARPS-220011 |  |  |  |
| Construction phases - phase 1 Site setup and shaft construction |           | DCO-PP-21X-EARPS-220012 |  |  |  |
| Construction phases - phase 2 Construction of other structures  |           | DCO-PP-21X-EARPS-220013 |  |  |  |
| Highway layout during construction - Phase 1*                   |           | DCO-PP-21X-EARPS-220016 |  |  |  |
| Highway layout during construction - Phase 2*                   |           | DCO-PP-21X-EARPS-220017 |  |  |  |
| Permanent highway layout*                                       |           | DCO-PP-21X-EARPS-220018 |  |  |  |
|                                                                 |           |                         |  |  |  |