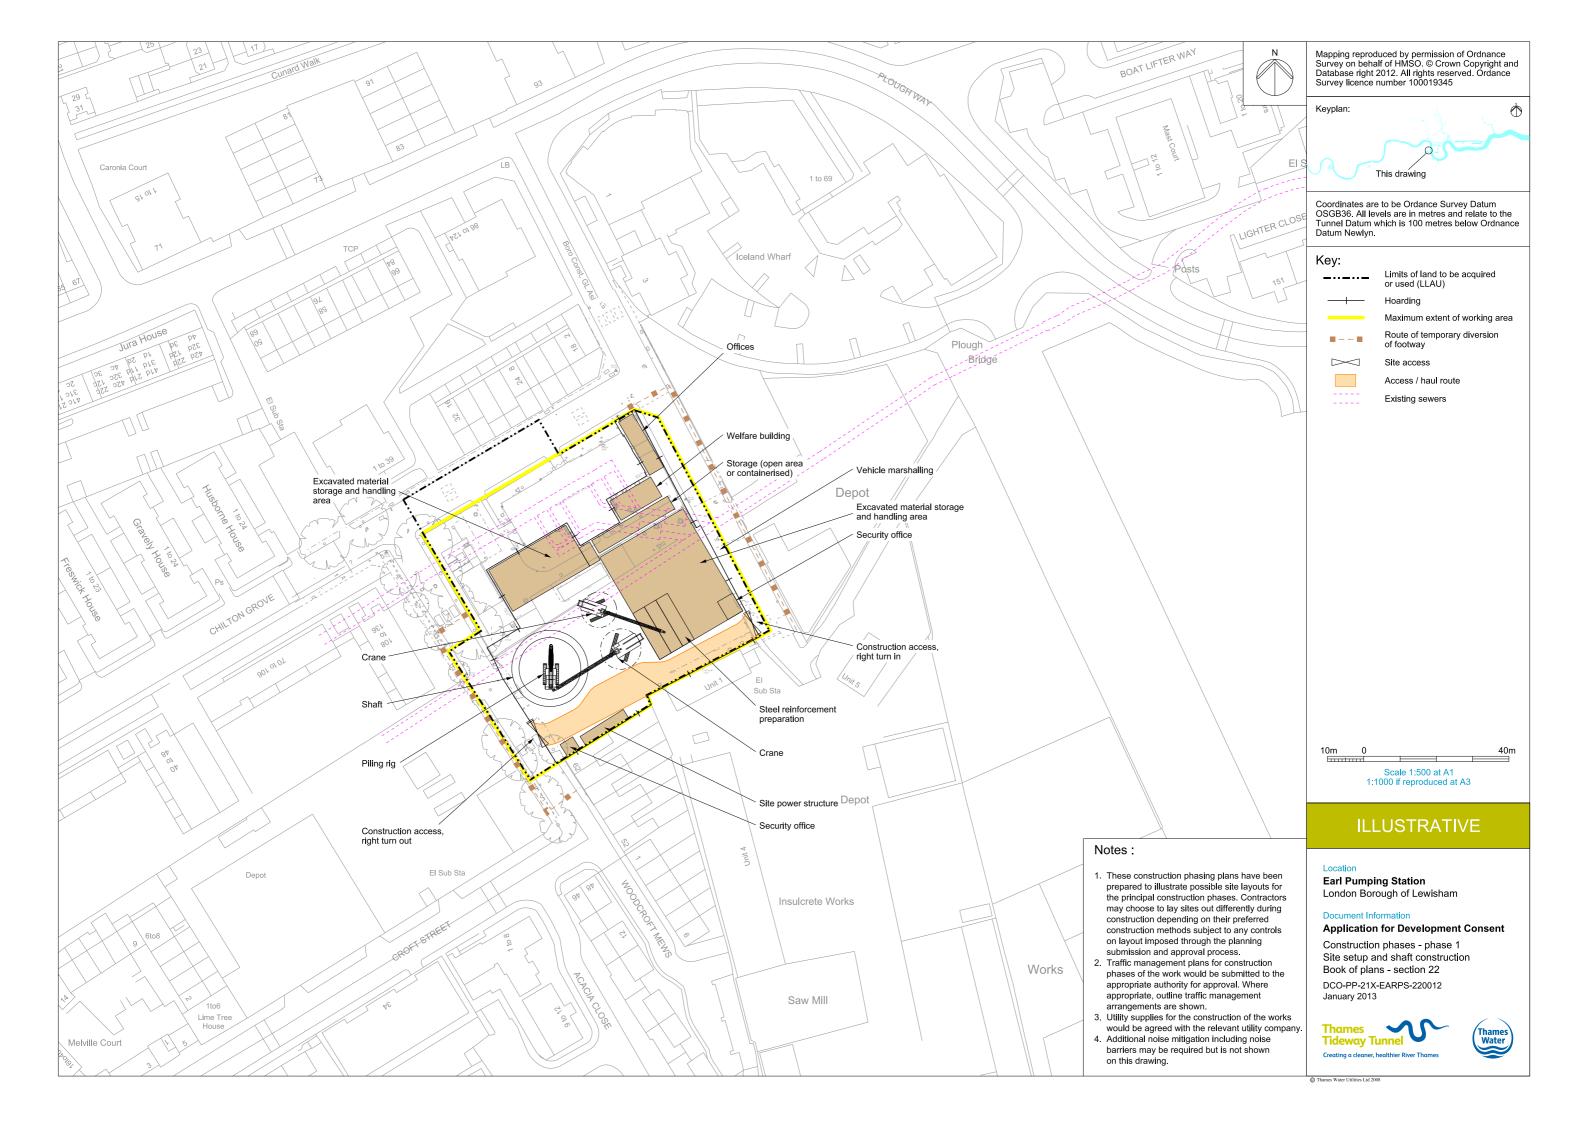

### Volume 5

| Drawing Title                                                   | Sheet No. | Drawing number          |  |  |  |
|-----------------------------------------------------------------|-----------|-------------------------|--|--|--|
| Section 22: Earl Pumping Station                                |           |                         |  |  |  |
| Location plan                                                   |           | DCO-PP-21X-EARPS-220001 |  |  |  |
| As existing site features plan                                  |           | DCO-PP-21X-EARPS-220002 |  |  |  |
| Access plan                                                     |           | DCO-PP-21X-EARPS-220003 |  |  |  |
| Demolition and site clearance                                   |           | DCO-PP-21X-EARPS-220004 |  |  |  |
| Site works parameter plan                                       |           | DCO-PP-21X-EARPS-220005 |  |  |  |
| Site works parameter key plan                                   |           | DCO-PP-21X-EARPS-220006 |  |  |  |
| Permanent works layout                                          |           | DCO-PP-21X-EARPS-220007 |  |  |  |
| Proposed landscape plan                                         |           | DCO-PP-21X-EARPS-220008 |  |  |  |
| Section AA                                                      |           | DCO-PP-21X-EARPS-220009 |  |  |  |
| As existing and proposed west elevation                         |           | DCO-PP-21X-EARPS-220010 |  |  |  |
| As existing and proposed north elevation                        |           | DCO-PP-21X-EARPS-220011 |  |  |  |
| Construction phases - phase 1 Site setup and shaft construction |           | DCO-PP-21X-EARPS-220012 |  |  |  |
| Construction phases - phase 2 Construction of other structures  |           | DCO-PP-21X-EARPS-220013 |  |  |  |
| Highway layout during construction - Phase 1*                   |           | DCO-PP-21X-EARPS-220016 |  |  |  |
| Highway layout during construction - Phase 2*                   |           | DCO-PP-21X-EARPS-220017 |  |  |  |
| Permanent highway layout*                                       |           | DCO-PP-21X-EARPS-220018 |  |  |  |
|                                                                 |           |                         |  |  |  |