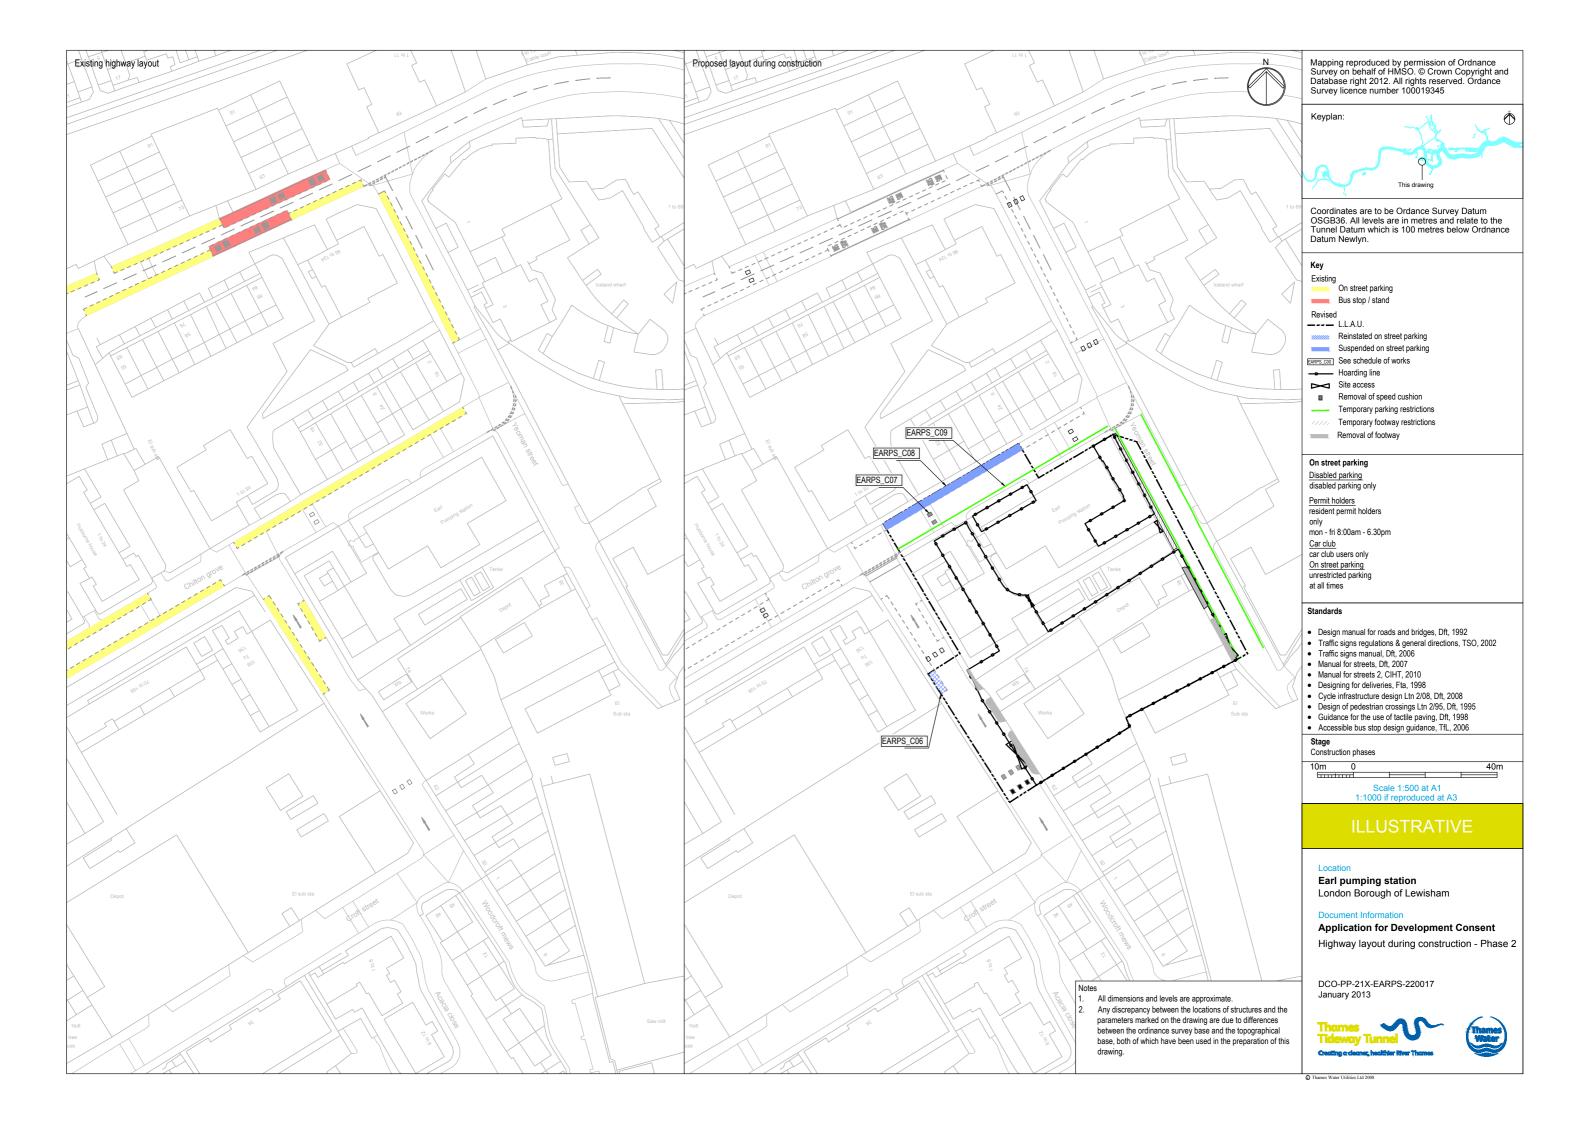

### Volume 5

| Drawing Title                                                   | Sheet No. | Drawing number          |  |  |  |
|-----------------------------------------------------------------|-----------|-------------------------|--|--|--|
| Section 22: Earl Pumping Station                                |           |                         |  |  |  |
| Location plan                                                   |           | DCO-PP-21X-EARPS-220001 |  |  |  |
| As existing site features plan                                  |           | DCO-PP-21X-EARPS-220002 |  |  |  |
| Access plan                                                     |           | DCO-PP-21X-EARPS-220003 |  |  |  |
| Demolition and site clearance                                   |           | DCO-PP-21X-EARPS-220004 |  |  |  |
| Site works parameter plan                                       |           | DCO-PP-21X-EARPS-220005 |  |  |  |
| Site works parameter key plan                                   |           | DCO-PP-21X-EARPS-220006 |  |  |  |
| Permanent works layout                                          |           | DCO-PP-21X-EARPS-220007 |  |  |  |
| Proposed landscape plan                                         |           | DCO-PP-21X-EARPS-220008 |  |  |  |
| Section AA                                                      |           | DCO-PP-21X-EARPS-220009 |  |  |  |
| As existing and proposed west elevation                         |           | DCO-PP-21X-EARPS-220010 |  |  |  |
| As existing and proposed north elevation                        |           | DCO-PP-21X-EARPS-220011 |  |  |  |
| Construction phases - phase 1 Site setup and shaft construction |           | DCO-PP-21X-EARPS-220012 |  |  |  |
| Construction phases - phase 2 Construction of other structures  |           | DCO-PP-21X-EARPS-220013 |  |  |  |
| Highway layout during construction - Phase 1*                   |           | DCO-PP-21X-EARPS-220016 |  |  |  |
| Highway layout during construction - Phase 2*                   |           | DCO-PP-21X-EARPS-220017 |  |  |  |
| Permanent highway layout*                                       |           | DCO-PP-21X-EARPS-220018 |  |  |  |
|                                                                 |           |                         |  |  |  |

<sup>\*</sup> Schedules of associated highway works are located in the *Transport Assessment* 