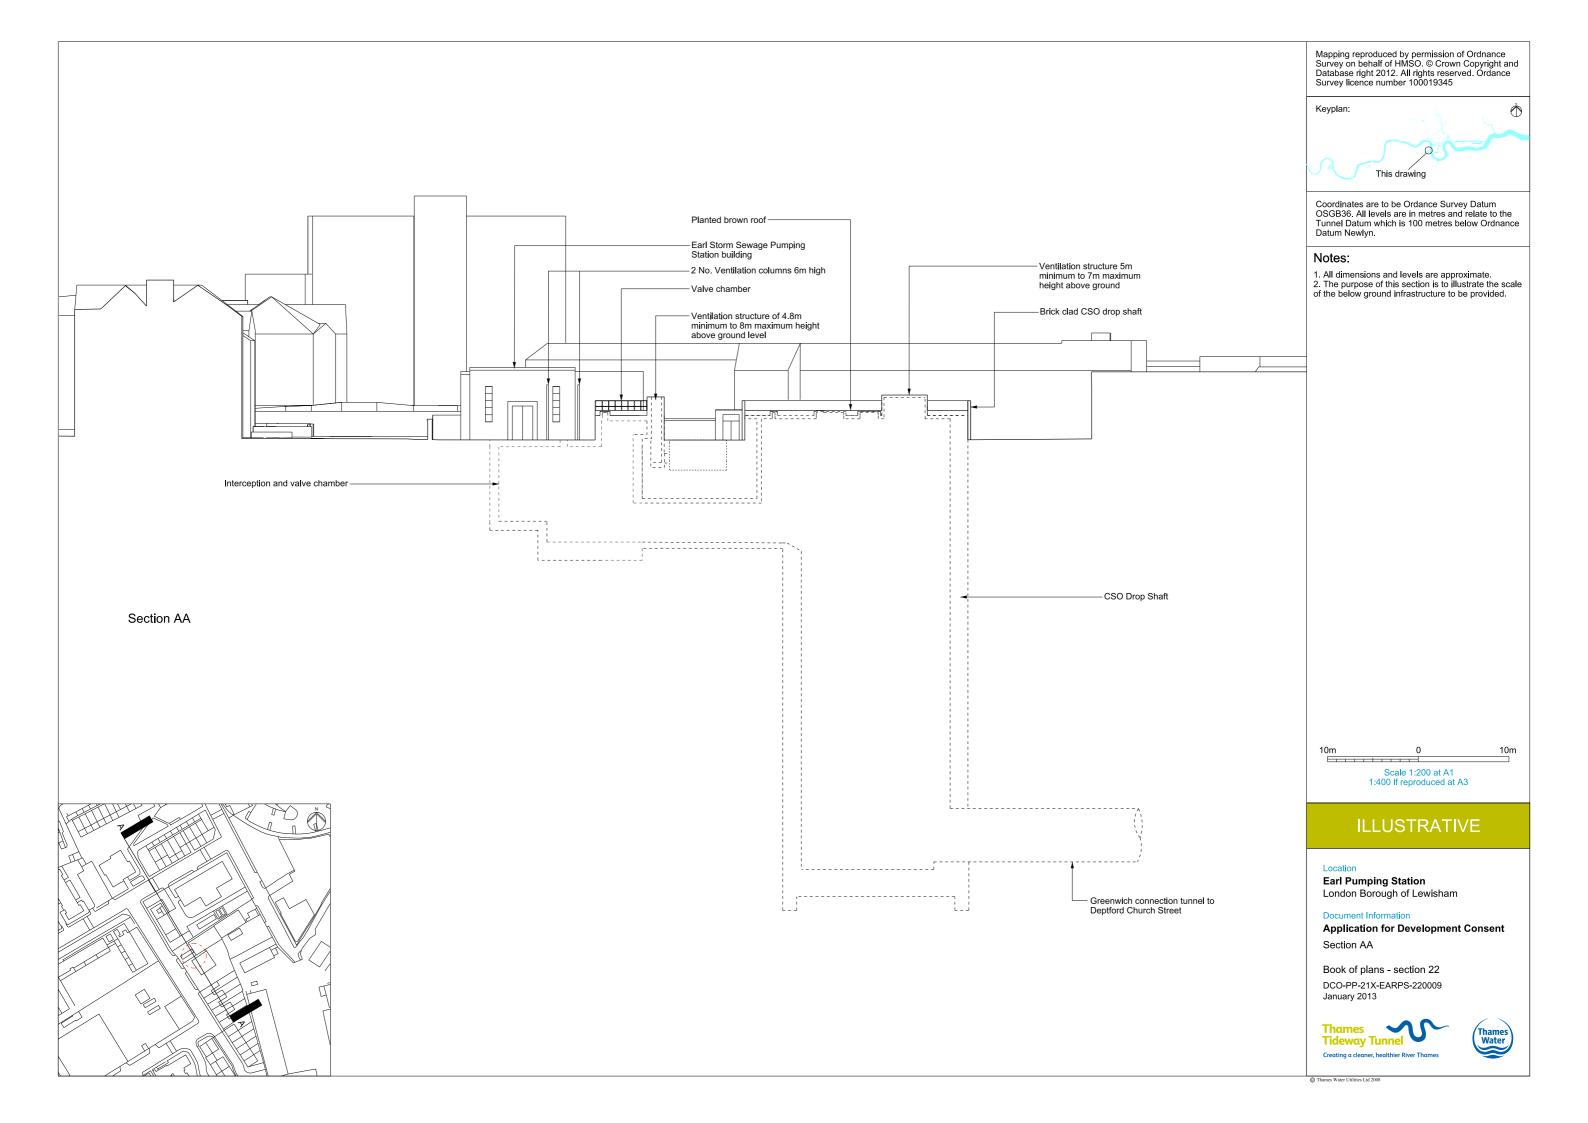

### Volume 5

| Drawing Title                                                   | Sheet No. | Drawing number          |  |  |  |
|-----------------------------------------------------------------|-----------|-------------------------|--|--|--|
| Section 22: Earl Pumping Station                                |           |                         |  |  |  |
| Location plan                                                   |           | DCO-PP-21X-EARPS-220001 |  |  |  |
| As existing site features plan                                  |           | DCO-PP-21X-EARPS-220002 |  |  |  |
| Access plan                                                     |           | DCO-PP-21X-EARPS-220003 |  |  |  |
| Demolition and site clearance                                   |           | DCO-PP-21X-EARPS-220004 |  |  |  |
| Site works parameter plan                                       |           | DCO-PP-21X-EARPS-220005 |  |  |  |
| Site works parameter key plan                                   |           | DCO-PP-21X-EARPS-220006 |  |  |  |
| Permanent works layout                                          |           | DCO-PP-21X-EARPS-220007 |  |  |  |
| Proposed landscape plan                                         |           | DCO-PP-21X-EARPS-220008 |  |  |  |
| Section AA                                                      |           | DCO-PP-21X-EARPS-220009 |  |  |  |
| As existing and proposed west elevation                         |           | DCO-PP-21X-EARPS-220010 |  |  |  |
| As existing and proposed north elevation                        |           | DCO-PP-21X-EARPS-220011 |  |  |  |
| Construction phases - phase 1 Site setup and shaft construction |           | DCO-PP-21X-EARPS-220012 |  |  |  |
| Construction phases - phase 2 Construction of other structures  |           | DCO-PP-21X-EARPS-220013 |  |  |  |
| Highway layout during construction - Phase 1*                   |           | DCO-PP-21X-EARPS-220016 |  |  |  |
| Highway layout during construction - Phase 2*                   |           | DCO-PP-21X-EARPS-220017 |  |  |  |
| Permanent highway layout*                                       |           | DCO-PP-21X-EARPS-220018 |  |  |  |
|                                                                 |           |                         |  |  |  |