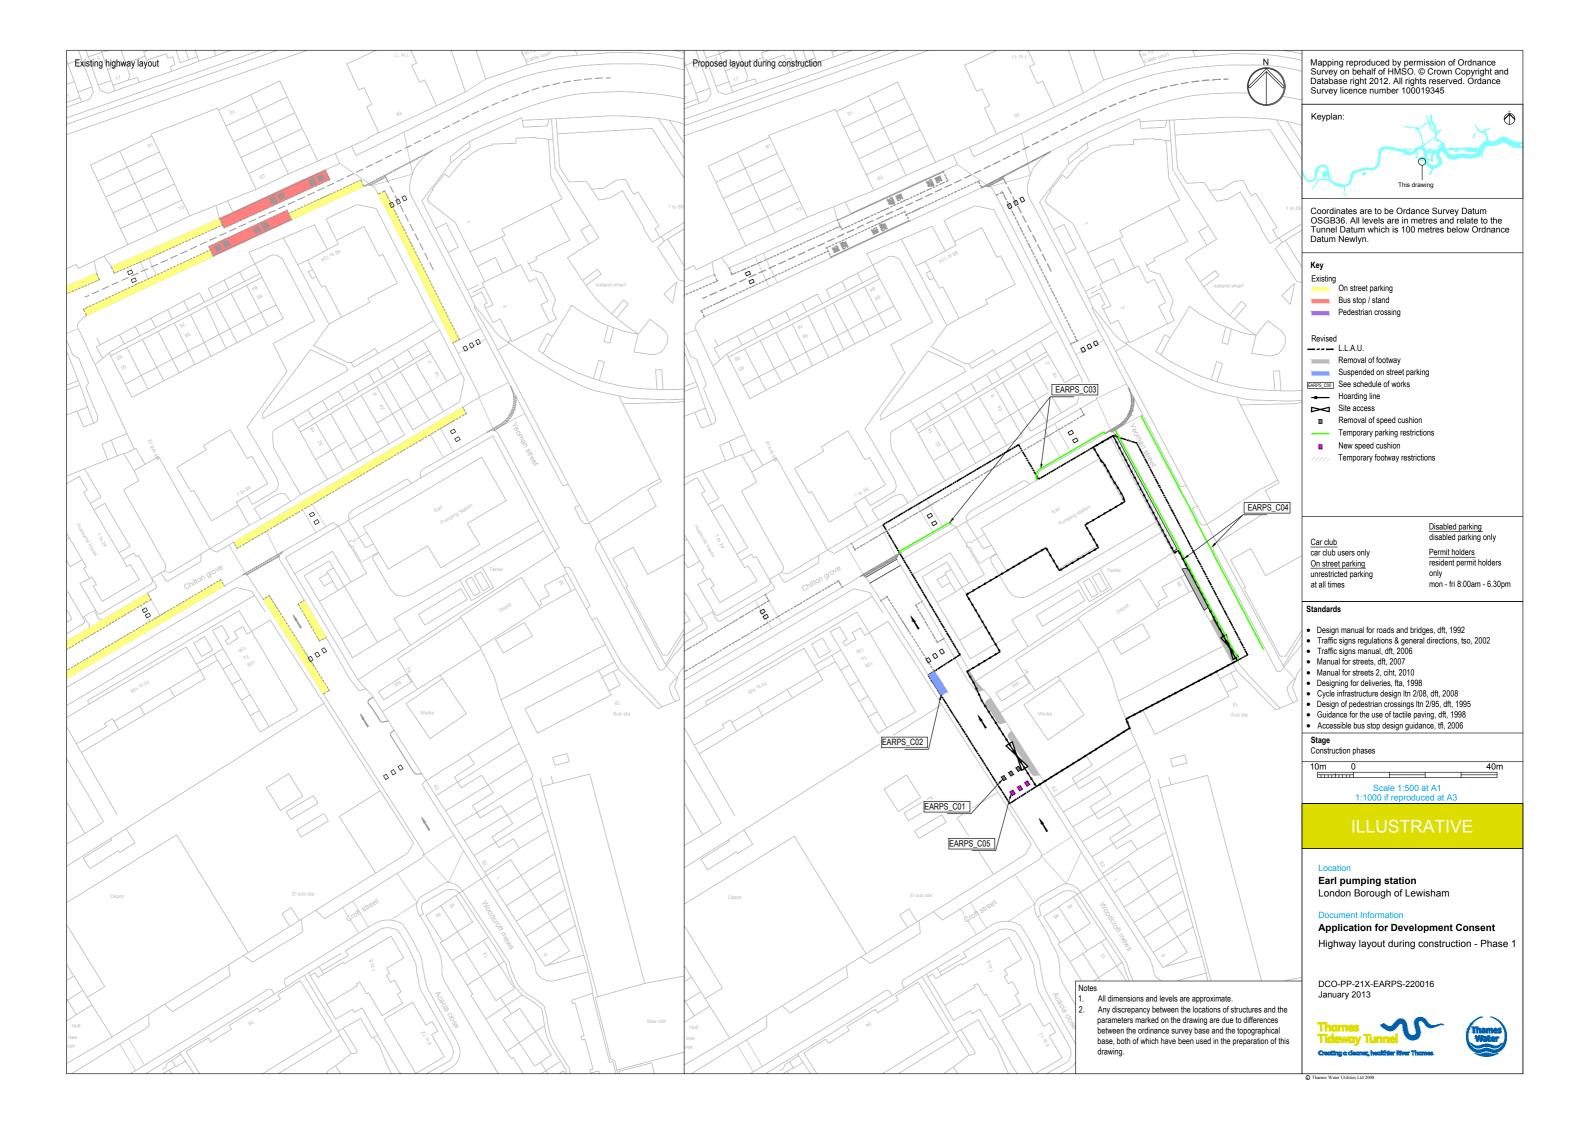

### Volume 5

| Drawing Title                                                   | Sheet No. | Drawing number          |  |  |  |
|-----------------------------------------------------------------|-----------|-------------------------|--|--|--|
| Section 22: Earl Pumping Station                                |           |                         |  |  |  |
| Location plan                                                   |           | DCO-PP-21X-EARPS-220001 |  |  |  |
| As existing site features plan                                  |           | DCO-PP-21X-EARPS-220002 |  |  |  |
| Access plan                                                     |           | DCO-PP-21X-EARPS-220003 |  |  |  |
| Demolition and site clearance                                   |           | DCO-PP-21X-EARPS-220004 |  |  |  |
| Site works parameter plan                                       |           | DCO-PP-21X-EARPS-220005 |  |  |  |
| Site works parameter key plan                                   |           | DCO-PP-21X-EARPS-220006 |  |  |  |
| Permanent works layout                                          |           | DCO-PP-21X-EARPS-220007 |  |  |  |
| Proposed landscape plan                                         |           | DCO-PP-21X-EARPS-220008 |  |  |  |
| Section AA                                                      |           | DCO-PP-21X-EARPS-220009 |  |  |  |
| As existing and proposed west elevation                         |           | DCO-PP-21X-EARPS-220010 |  |  |  |
| As existing and proposed north elevation                        |           | DCO-PP-21X-EARPS-220011 |  |  |  |
| Construction phases - phase 1 Site setup and shaft construction |           | DCO-PP-21X-EARPS-220012 |  |  |  |
| Construction phases - phase 2 Construction of other structures  |           | DCO-PP-21X-EARPS-220013 |  |  |  |
| Highway layout during construction - Phase 1*                   |           | DCO-PP-21X-EARPS-220016 |  |  |  |
| Highway layout during construction - Phase 2*                   |           | DCO-PP-21X-EARPS-220017 |  |  |  |
| Permanent highway layout*                                       |           | DCO-PP-21X-EARPS-220018 |  |  |  |
|                                                                 |           |                         |  |  |  |

<sup>\*</sup> Schedules of associated highway works are located in the *Transport Assessment* 