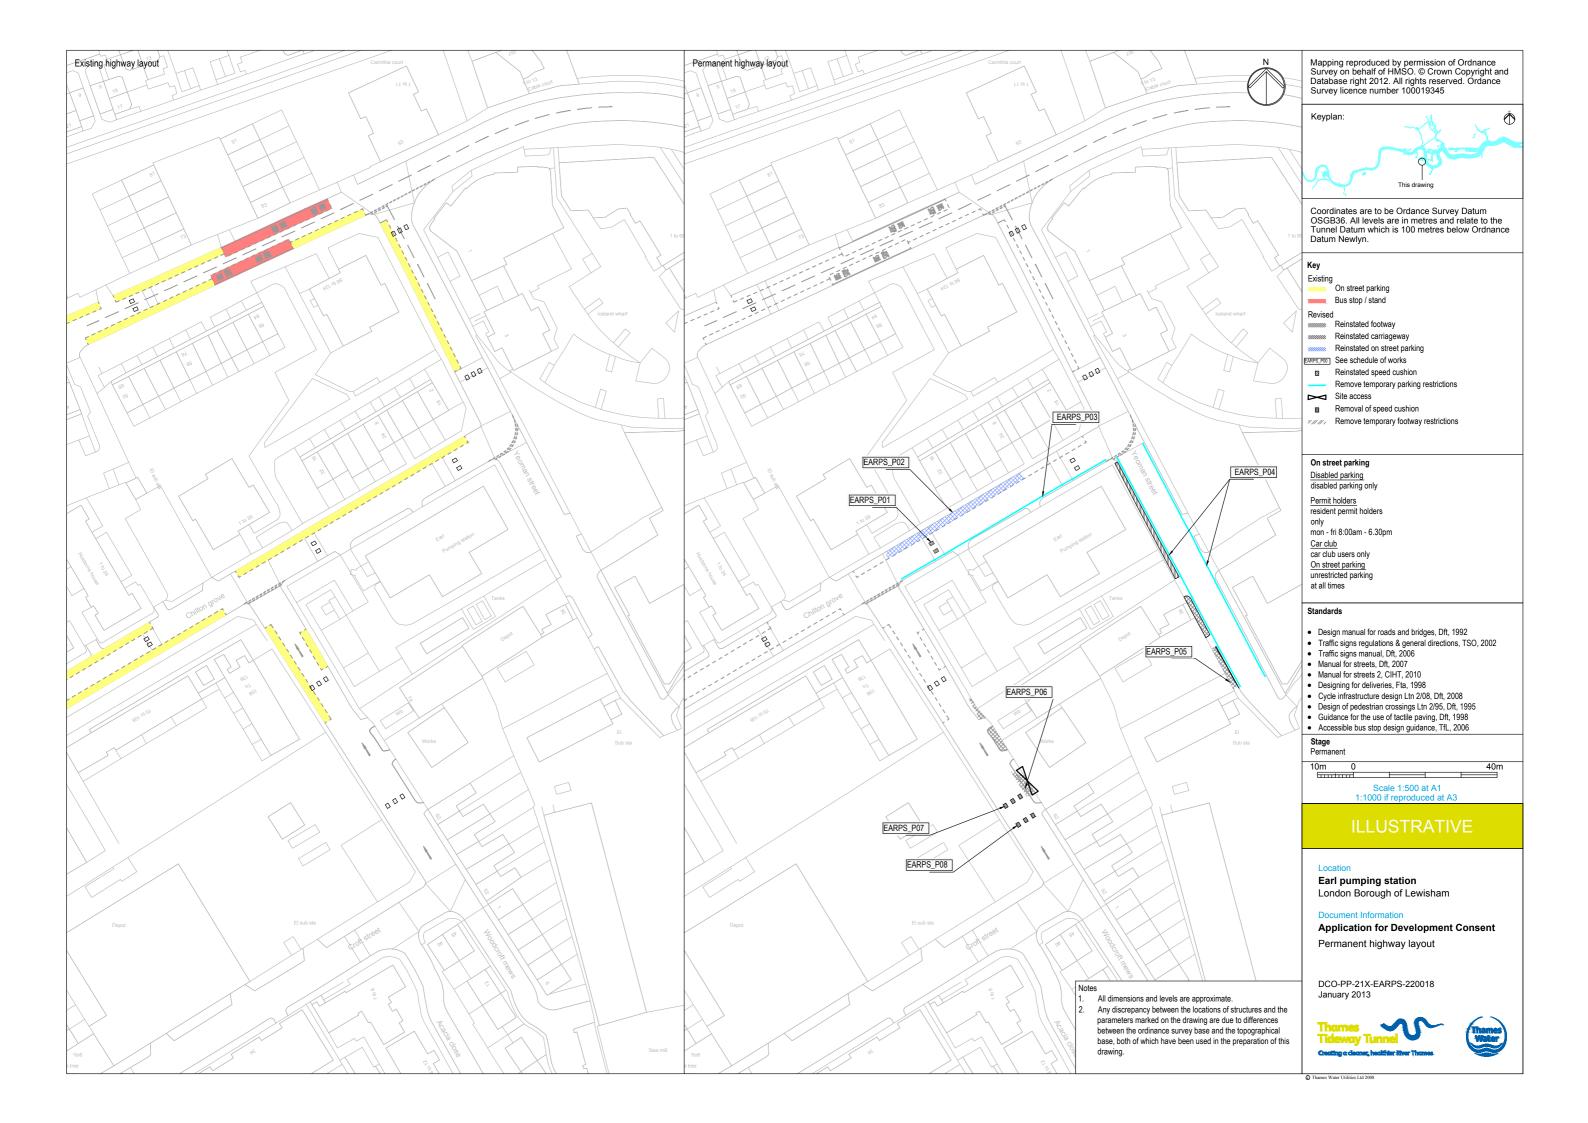

### Volume 5

| Drawing Title                                                   | Sheet No. | Drawing number          |  |  |  |
|-----------------------------------------------------------------|-----------|-------------------------|--|--|--|
| Section 22: Earl Pumping Station                                |           |                         |  |  |  |
| Location plan                                                   |           | DCO-PP-21X-EARPS-220001 |  |  |  |
| As existing site features plan                                  |           | DCO-PP-21X-EARPS-220002 |  |  |  |
| Access plan                                                     |           | DCO-PP-21X-EARPS-220003 |  |  |  |
| Demolition and site clearance                                   |           | DCO-PP-21X-EARPS-220004 |  |  |  |
| Site works parameter plan                                       |           | DCO-PP-21X-EARPS-220005 |  |  |  |
| Site works parameter key plan                                   |           | DCO-PP-21X-EARPS-220006 |  |  |  |
| Permanent works layout                                          |           | DCO-PP-21X-EARPS-220007 |  |  |  |
| Proposed landscape plan                                         |           | DCO-PP-21X-EARPS-220008 |  |  |  |
| Section AA                                                      |           | DCO-PP-21X-EARPS-220009 |  |  |  |
| As existing and proposed west elevation                         |           | DCO-PP-21X-EARPS-220010 |  |  |  |
| As existing and proposed north elevation                        |           | DCO-PP-21X-EARPS-220011 |  |  |  |
| Construction phases - phase 1 Site setup and shaft construction |           | DCO-PP-21X-EARPS-220012 |  |  |  |
| Construction phases - phase 2 Construction of other structures  |           | DCO-PP-21X-EARPS-220013 |  |  |  |
| Highway layout during construction - Phase 1*                   |           | DCO-PP-21X-EARPS-220016 |  |  |  |
| Highway layout during construction - Phase 2*                   |           | DCO-PP-21X-EARPS-220017 |  |  |  |
| Permanent highway layout*                                       |           | DCO-PP-21X-EARPS-220018 |  |  |  |
|                                                                 |           |                         |  |  |  |

<sup>\*</sup> Schedules of associated highway works are located in the *Transport Assessment* 