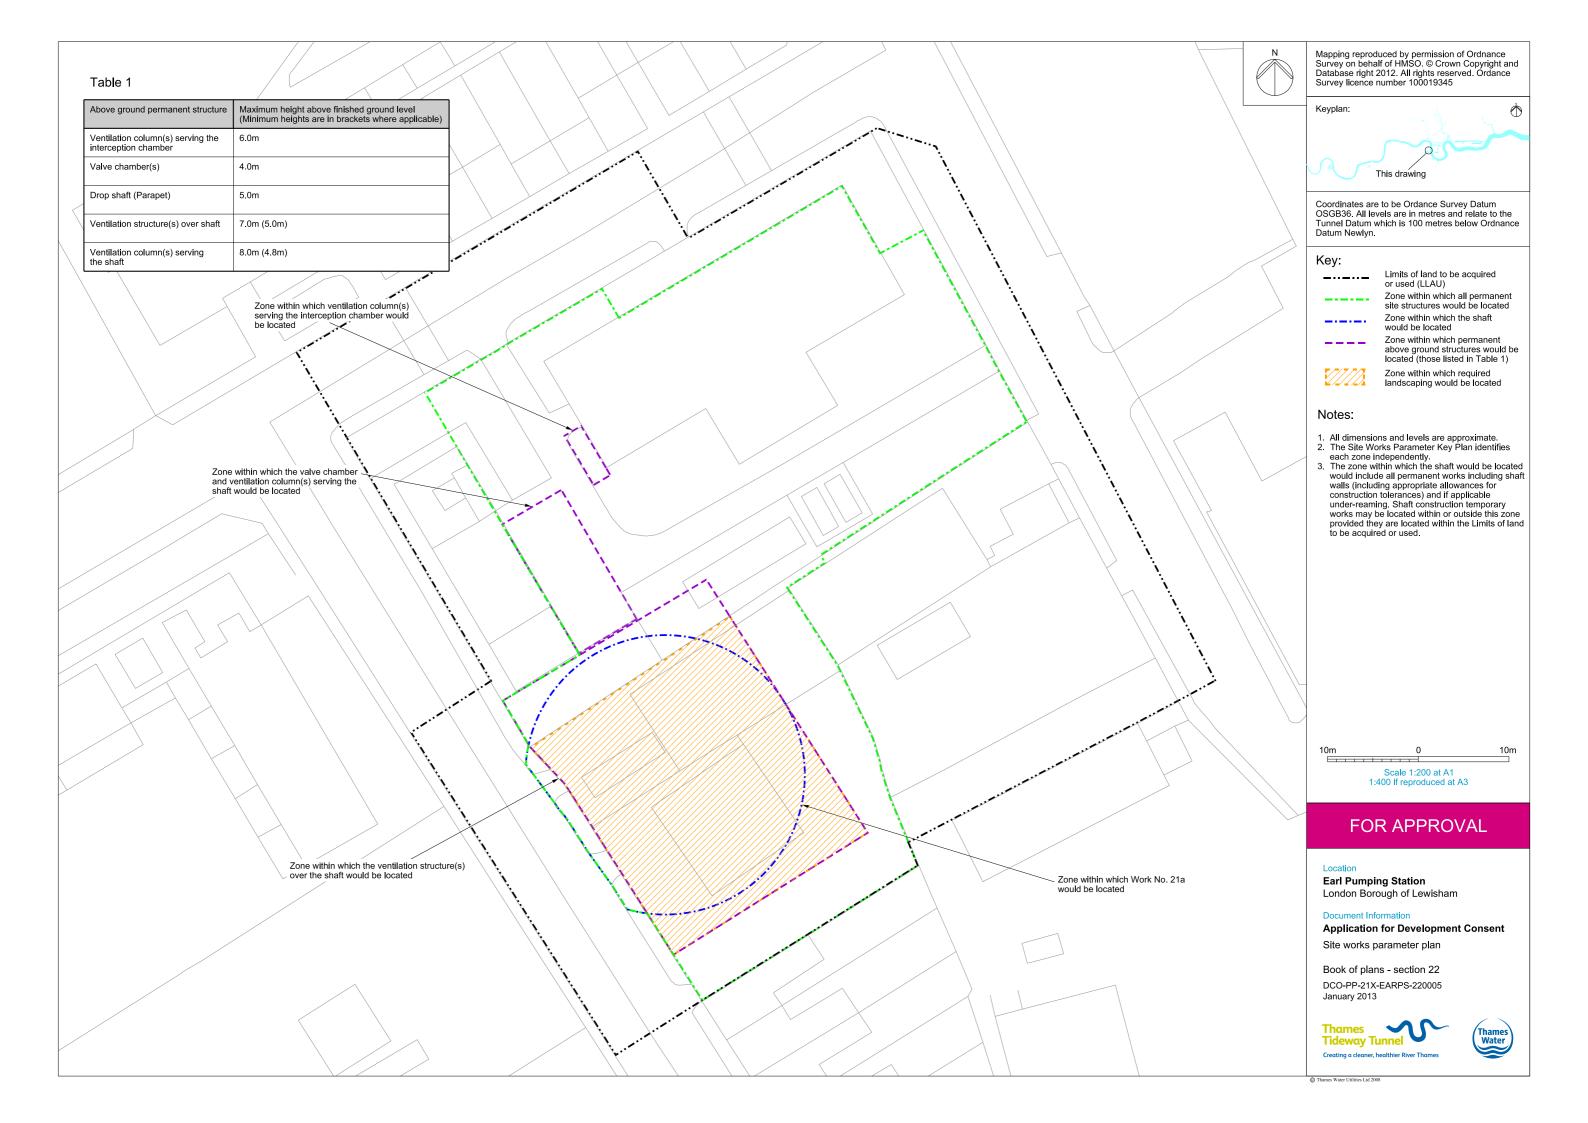

### Volume 5

| Drawing Title                                                   | Sheet No. | Drawing number          |  |  |  |
|-----------------------------------------------------------------|-----------|-------------------------|--|--|--|
| Section 22: Earl Pumping Station                                |           |                         |  |  |  |
| Location plan                                                   |           | DCO-PP-21X-EARPS-220001 |  |  |  |
| As existing site features plan                                  |           | DCO-PP-21X-EARPS-220002 |  |  |  |
| Access plan                                                     |           | DCO-PP-21X-EARPS-220003 |  |  |  |
| Demolition and site clearance                                   |           | DCO-PP-21X-EARPS-220004 |  |  |  |
| Site works parameter plan                                       |           | DCO-PP-21X-EARPS-220005 |  |  |  |
| Site works parameter key plan                                   |           | DCO-PP-21X-EARPS-220006 |  |  |  |
| Permanent works layout                                          |           | DCO-PP-21X-EARPS-220007 |  |  |  |
| Proposed landscape plan                                         |           | DCO-PP-21X-EARPS-220008 |  |  |  |
| Section AA                                                      |           | DCO-PP-21X-EARPS-220009 |  |  |  |
| As existing and proposed west elevation                         |           | DCO-PP-21X-EARPS-220010 |  |  |  |
| As existing and proposed north elevation                        |           | DCO-PP-21X-EARPS-220011 |  |  |  |
| Construction phases - phase 1 Site setup and shaft construction |           | DCO-PP-21X-EARPS-220012 |  |  |  |
| Construction phases - phase 2 Construction of other structures  |           | DCO-PP-21X-EARPS-220013 |  |  |  |
| Highway layout during construction - Phase 1*                   |           | DCO-PP-21X-EARPS-220016 |  |  |  |
| Highway layout during construction - Phase 2*                   |           | DCO-PP-21X-EARPS-220017 |  |  |  |
| Permanent highway layout*                                       |           | DCO-PP-21X-EARPS-220018 |  |  |  |
|                                                                 |           |                         |  |  |  |