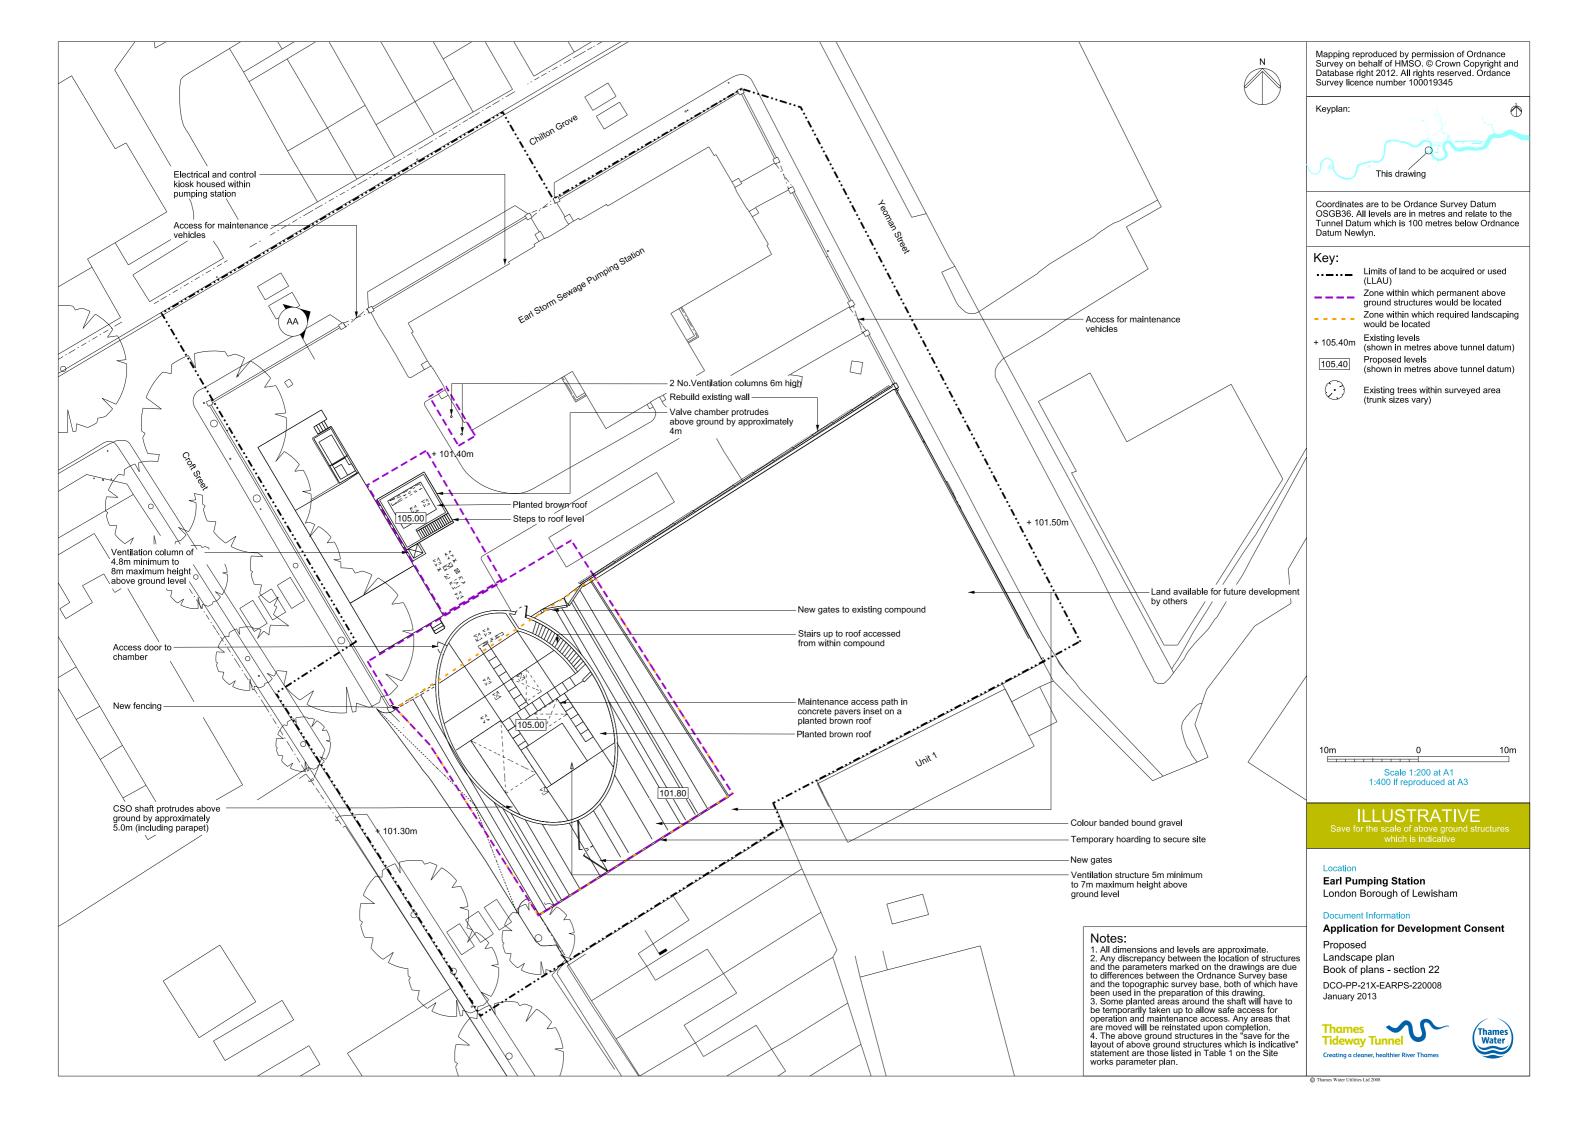

### Volume 5

| Drawing Title                                                   | Sheet No. | Drawing number          |  |  |  |
|-----------------------------------------------------------------|-----------|-------------------------|--|--|--|
| Section 22: Earl Pumping Station                                |           |                         |  |  |  |
| Location plan                                                   |           | DCO-PP-21X-EARPS-220001 |  |  |  |
| As existing site features plan                                  |           | DCO-PP-21X-EARPS-220002 |  |  |  |
| Access plan                                                     |           | DCO-PP-21X-EARPS-220003 |  |  |  |
| Demolition and site clearance                                   |           | DCO-PP-21X-EARPS-220004 |  |  |  |
| Site works parameter plan                                       |           | DCO-PP-21X-EARPS-220005 |  |  |  |
| Site works parameter key plan                                   |           | DCO-PP-21X-EARPS-220006 |  |  |  |
| Permanent works layout                                          |           | DCO-PP-21X-EARPS-220007 |  |  |  |
| Proposed landscape plan                                         |           | DCO-PP-21X-EARPS-220008 |  |  |  |
| Section AA                                                      |           | DCO-PP-21X-EARPS-220009 |  |  |  |
| As existing and proposed west elevation                         |           | DCO-PP-21X-EARPS-220010 |  |  |  |
| As existing and proposed north elevation                        |           | DCO-PP-21X-EARPS-220011 |  |  |  |
| Construction phases - phase 1 Site setup and shaft construction |           | DCO-PP-21X-EARPS-220012 |  |  |  |
| Construction phases - phase 2 Construction of other structures  |           | DCO-PP-21X-EARPS-220013 |  |  |  |
| Highway layout during construction - Phase 1*                   |           | DCO-PP-21X-EARPS-220016 |  |  |  |
| Highway layout during construction - Phase 2*                   |           | DCO-PP-21X-EARPS-220017 |  |  |  |
| Permanent highway layout*                                       |           | DCO-PP-21X-EARPS-220018 |  |  |  |
|                                                                 |           |                         |  |  |  |