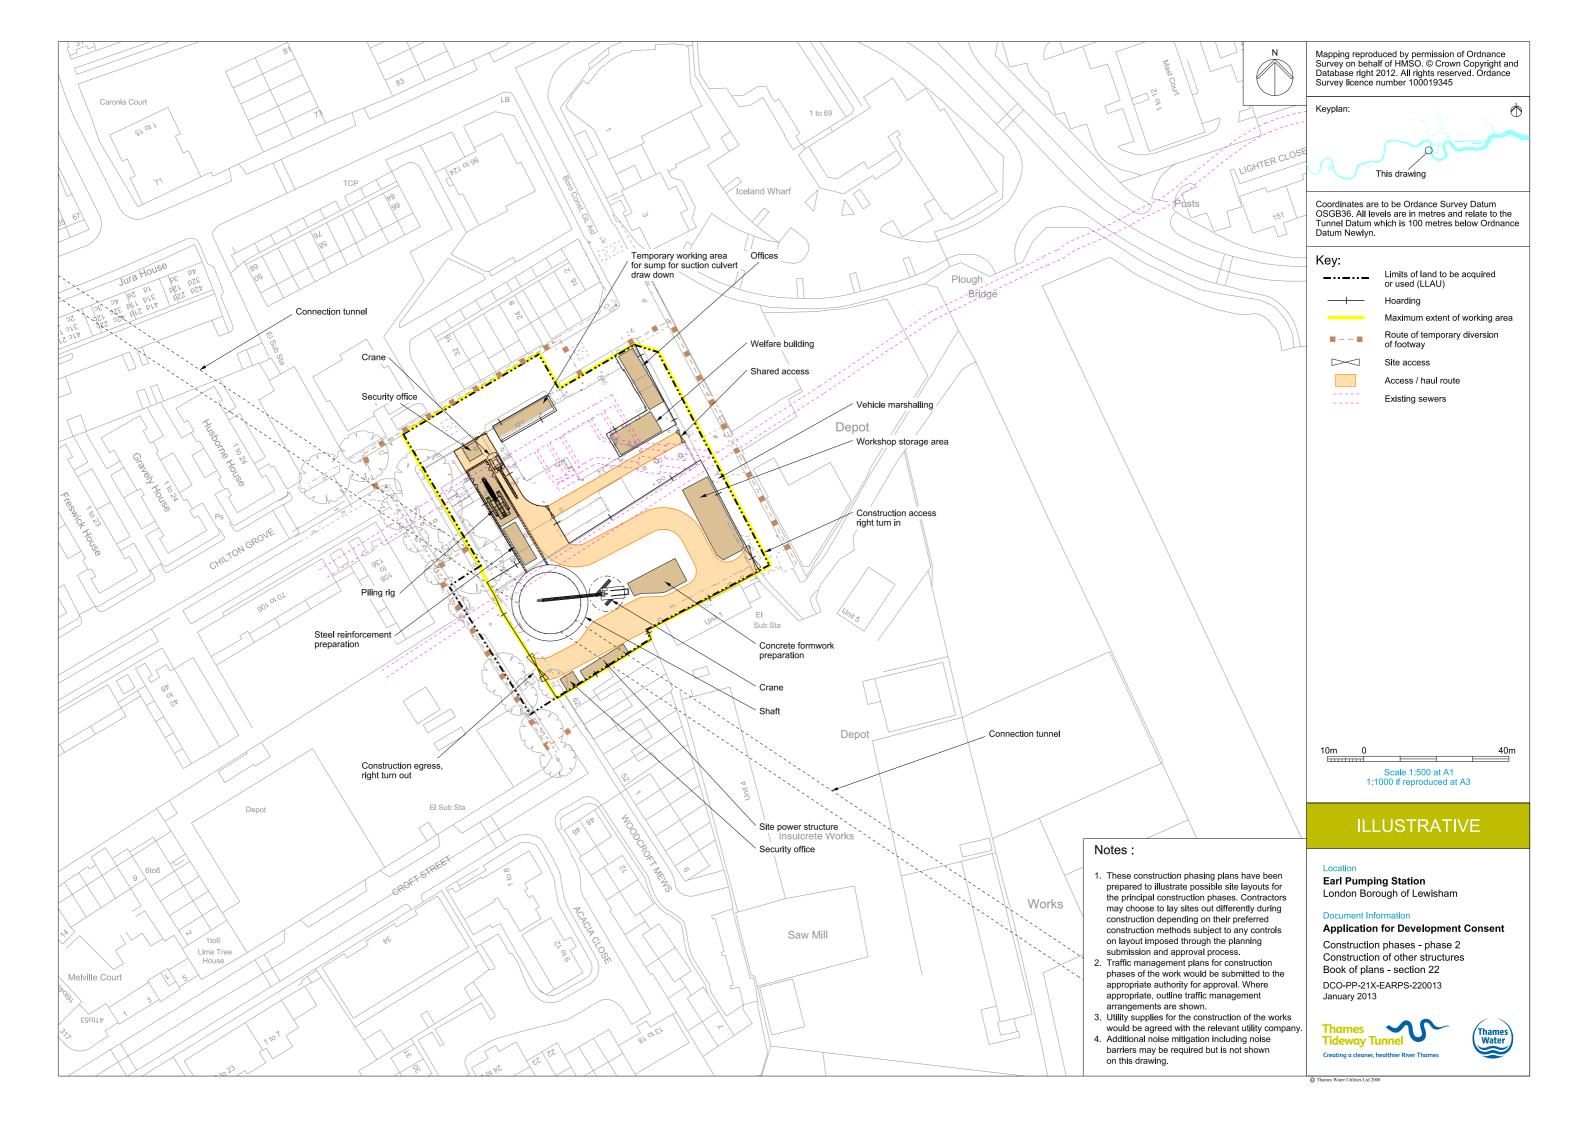

### Volume 5

| Drawing Title                                                   | Sheet No. | Drawing number          |  |  |  |
|-----------------------------------------------------------------|-----------|-------------------------|--|--|--|
| Section 22: Earl Pumping Station                                |           |                         |  |  |  |
| Location plan                                                   |           | DCO-PP-21X-EARPS-220001 |  |  |  |
| As existing site features plan                                  |           | DCO-PP-21X-EARPS-220002 |  |  |  |
| Access plan                                                     |           | DCO-PP-21X-EARPS-220003 |  |  |  |
| Demolition and site clearance                                   |           | DCO-PP-21X-EARPS-220004 |  |  |  |
| Site works parameter plan                                       |           | DCO-PP-21X-EARPS-220005 |  |  |  |
| Site works parameter key plan                                   |           | DCO-PP-21X-EARPS-220006 |  |  |  |
| Permanent works layout                                          |           | DCO-PP-21X-EARPS-220007 |  |  |  |
| Proposed landscape plan                                         |           | DCO-PP-21X-EARPS-220008 |  |  |  |
| Section AA                                                      |           | DCO-PP-21X-EARPS-220009 |  |  |  |
| As existing and proposed west elevation                         |           | DCO-PP-21X-EARPS-220010 |  |  |  |
| As existing and proposed north elevation                        |           | DCO-PP-21X-EARPS-220011 |  |  |  |
| Construction phases - phase 1 Site setup and shaft construction |           | DCO-PP-21X-EARPS-220012 |  |  |  |
| Construction phases - phase 2 Construction of other structures  |           | DCO-PP-21X-EARPS-220013 |  |  |  |
| Highway layout during construction - Phase 1*                   |           | DCO-PP-21X-EARPS-220016 |  |  |  |
| Highway layout during construction - Phase 2*                   |           | DCO-PP-21X-EARPS-220017 |  |  |  |
| Permanent highway layout*                                       |           | DCO-PP-21X-EARPS-220018 |  |  |  |
|                                                                 |           |                         |  |  |  |