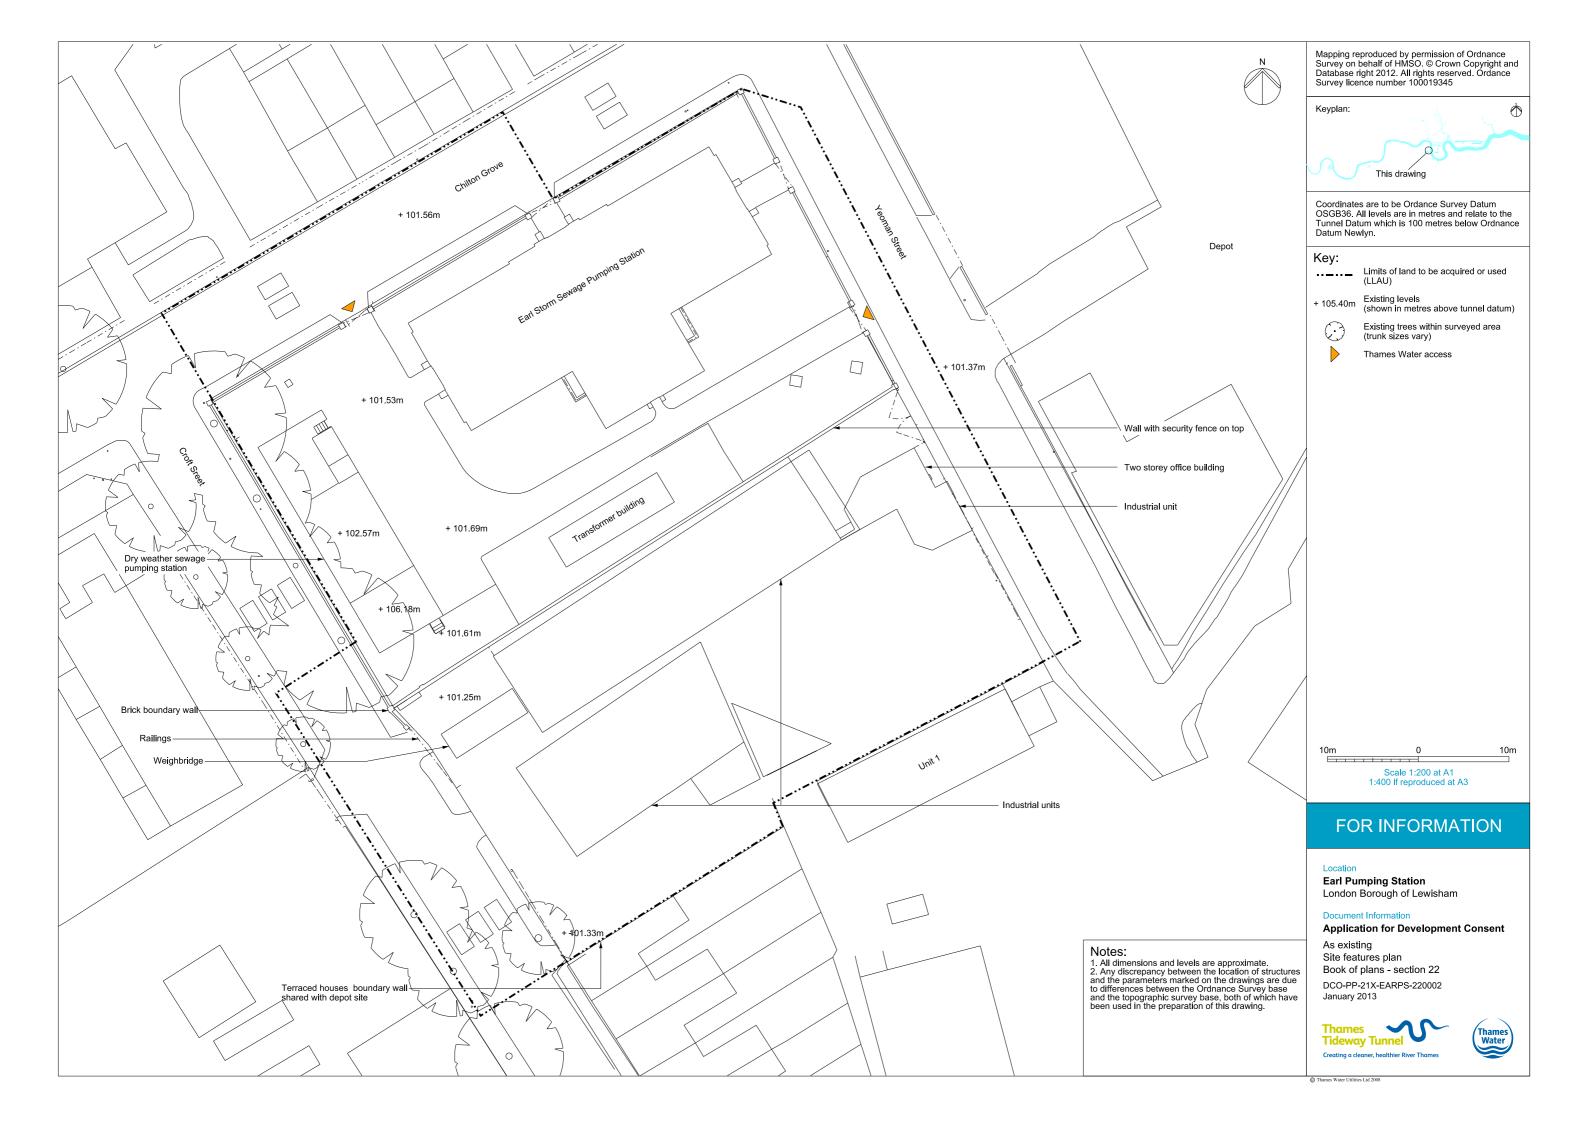

### Volume 5

| Drawing Title                                                   | Sheet No. | Drawing number          |  |  |  |
|-----------------------------------------------------------------|-----------|-------------------------|--|--|--|
| Section 22: Earl Pumping Station                                |           |                         |  |  |  |
| Location plan                                                   |           | DCO-PP-21X-EARPS-220001 |  |  |  |
| As existing site features plan                                  |           | DCO-PP-21X-EARPS-220002 |  |  |  |
| Access plan                                                     |           | DCO-PP-21X-EARPS-220003 |  |  |  |
| Demolition and site clearance                                   |           | DCO-PP-21X-EARPS-220004 |  |  |  |
| Site works parameter plan                                       |           | DCO-PP-21X-EARPS-220005 |  |  |  |
| Site works parameter key plan                                   |           | DCO-PP-21X-EARPS-220006 |  |  |  |
| Permanent works layout                                          |           | DCO-PP-21X-EARPS-220007 |  |  |  |
| Proposed landscape plan                                         |           | DCO-PP-21X-EARPS-220008 |  |  |  |
| Section AA                                                      |           | DCO-PP-21X-EARPS-220009 |  |  |  |
| As existing and proposed west elevation                         |           | DCO-PP-21X-EARPS-220010 |  |  |  |
| As existing and proposed north elevation                        |           | DCO-PP-21X-EARPS-220011 |  |  |  |
| Construction phases - phase 1 Site setup and shaft construction |           | DCO-PP-21X-EARPS-220012 |  |  |  |
| Construction phases - phase 2 Construction of other structures  |           | DCO-PP-21X-EARPS-220013 |  |  |  |
| Highway layout during construction - Phase 1*                   |           | DCO-PP-21X-EARPS-220016 |  |  |  |
| Highway layout during construction - Phase 2*                   |           | DCO-PP-21X-EARPS-220017 |  |  |  |
| Permanent highway layout*                                       |           | DCO-PP-21X-EARPS-220018 |  |  |  |
|                                                                 |           |                         |  |  |  |