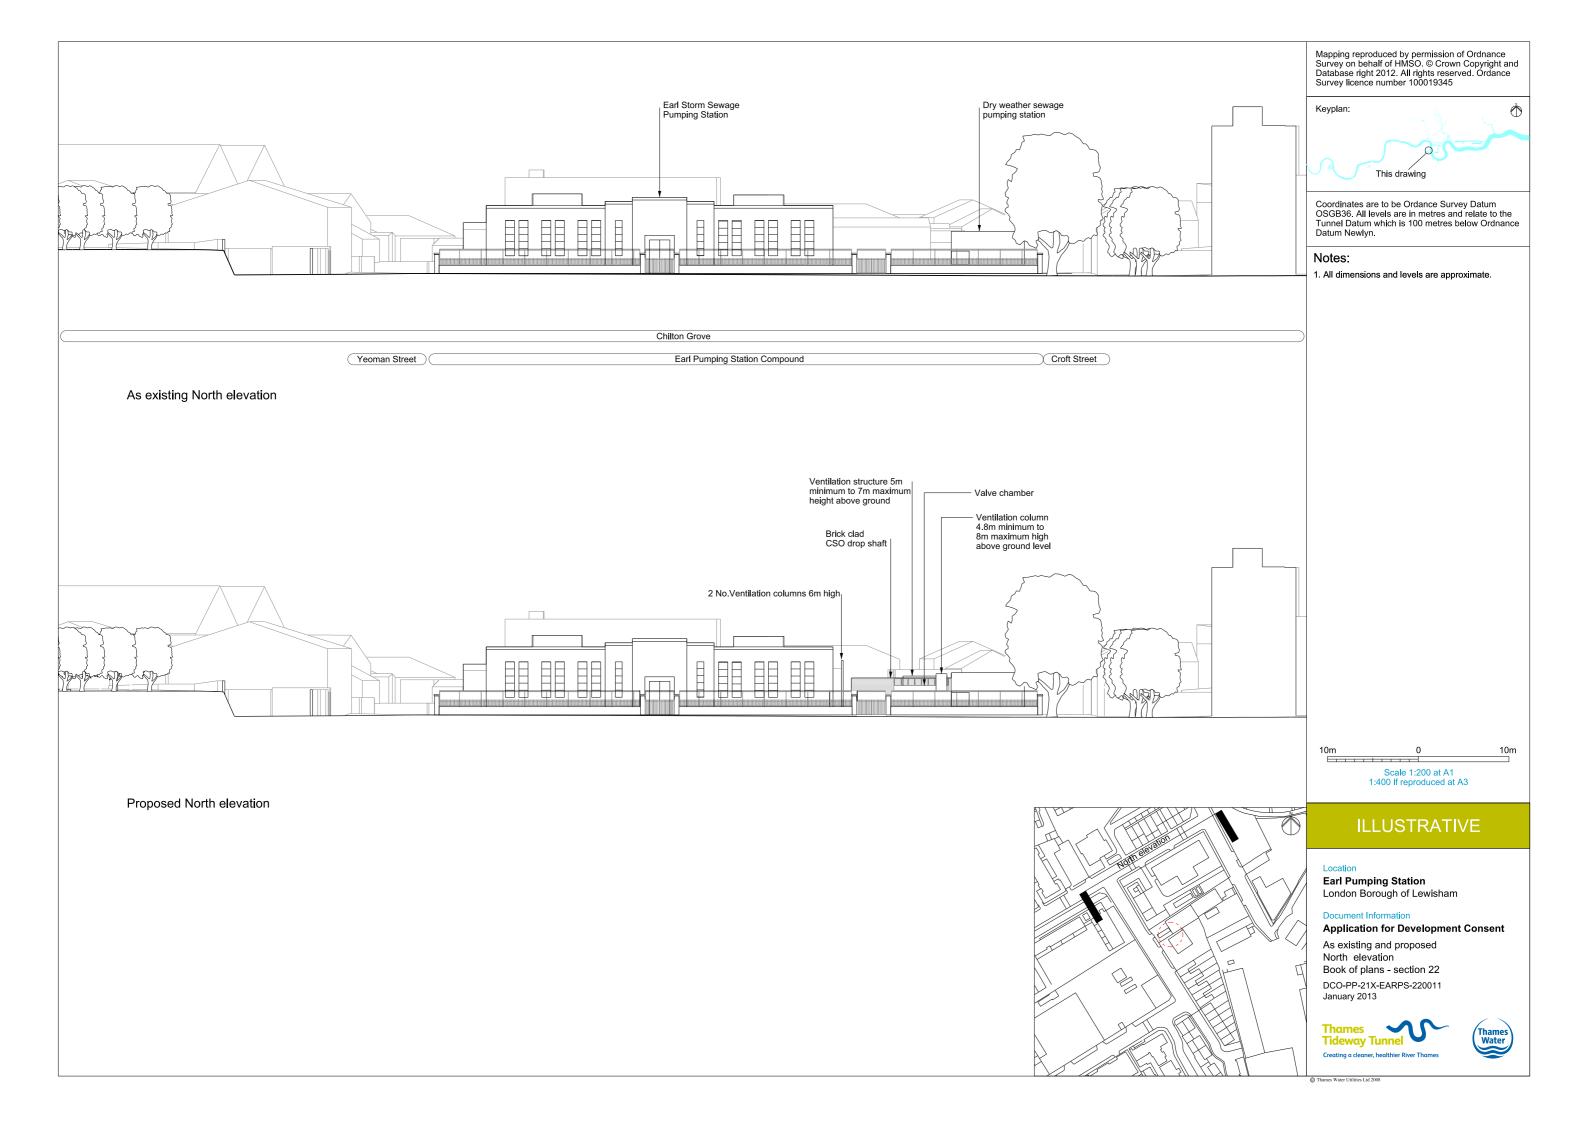

### Volume 5

| Drawing Title                                                   | Sheet No. | Drawing number          |  |  |  |
|-----------------------------------------------------------------|-----------|-------------------------|--|--|--|
| Section 22: Earl Pumping Station                                |           |                         |  |  |  |
| Location plan                                                   |           | DCO-PP-21X-EARPS-220001 |  |  |  |
| As existing site features plan                                  |           | DCO-PP-21X-EARPS-220002 |  |  |  |
| Access plan                                                     |           | DCO-PP-21X-EARPS-220003 |  |  |  |
| Demolition and site clearance                                   |           | DCO-PP-21X-EARPS-220004 |  |  |  |
| Site works parameter plan                                       |           | DCO-PP-21X-EARPS-220005 |  |  |  |
| Site works parameter key plan                                   |           | DCO-PP-21X-EARPS-220006 |  |  |  |
| Permanent works layout                                          |           | DCO-PP-21X-EARPS-220007 |  |  |  |
| Proposed landscape plan                                         |           | DCO-PP-21X-EARPS-220008 |  |  |  |
| Section AA                                                      |           | DCO-PP-21X-EARPS-220009 |  |  |  |
| As existing and proposed west elevation                         |           | DCO-PP-21X-EARPS-220010 |  |  |  |
| As existing and proposed north elevation                        |           | DCO-PP-21X-EARPS-220011 |  |  |  |
| Construction phases - phase 1 Site setup and shaft construction |           | DCO-PP-21X-EARPS-220012 |  |  |  |
| Construction phases - phase 2 Construction of other structures  |           | DCO-PP-21X-EARPS-220013 |  |  |  |
| Highway layout during construction - Phase 1*                   |           | DCO-PP-21X-EARPS-220016 |  |  |  |
| Highway layout during construction - Phase 2*                   |           | DCO-PP-21X-EARPS-220017 |  |  |  |
| Permanent highway layout*                                       |           | DCO-PP-21X-EARPS-220018 |  |  |  |
|                                                                 |           |                         |  |  |  |