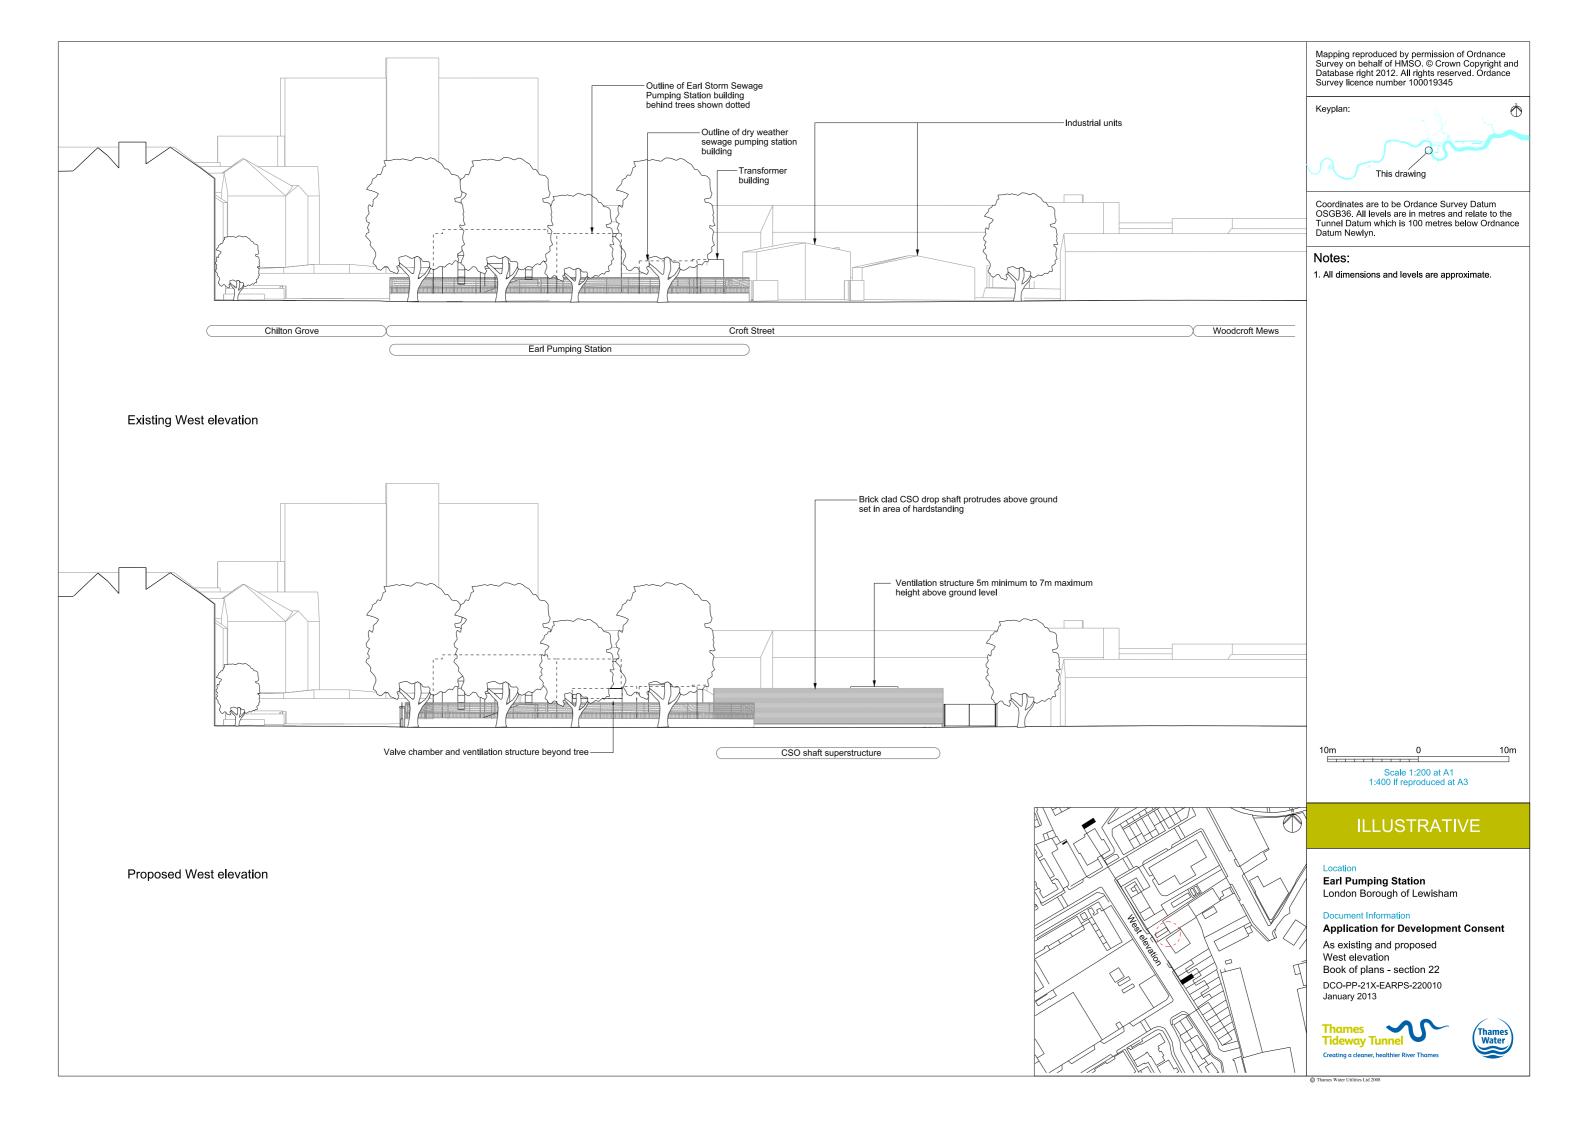

### Volume 5

| Drawing Title                                                   | Sheet No. | Drawing number          |  |  |  |
|-----------------------------------------------------------------|-----------|-------------------------|--|--|--|
| Section 22: Earl Pumping Station                                |           |                         |  |  |  |
| Location plan                                                   |           | DCO-PP-21X-EARPS-220001 |  |  |  |
| As existing site features plan                                  |           | DCO-PP-21X-EARPS-220002 |  |  |  |
| Access plan                                                     |           | DCO-PP-21X-EARPS-220003 |  |  |  |
| Demolition and site clearance                                   |           | DCO-PP-21X-EARPS-220004 |  |  |  |
| Site works parameter plan                                       |           | DCO-PP-21X-EARPS-220005 |  |  |  |
| Site works parameter key plan                                   |           | DCO-PP-21X-EARPS-220006 |  |  |  |
| Permanent works layout                                          |           | DCO-PP-21X-EARPS-220007 |  |  |  |
| Proposed landscape plan                                         |           | DCO-PP-21X-EARPS-220008 |  |  |  |
| Section AA                                                      |           | DCO-PP-21X-EARPS-220009 |  |  |  |
| As existing and proposed west elevation                         |           | DCO-PP-21X-EARPS-220010 |  |  |  |
| As existing and proposed north elevation                        |           | DCO-PP-21X-EARPS-220011 |  |  |  |
| Construction phases - phase 1 Site setup and shaft construction |           | DCO-PP-21X-EARPS-220012 |  |  |  |
| Construction phases - phase 2 Construction of other structures  |           | DCO-PP-21X-EARPS-220013 |  |  |  |
| Highway layout during construction - Phase 1*                   |           | DCO-PP-21X-EARPS-220016 |  |  |  |
| Highway layout during construction - Phase 2*                   |           | DCO-PP-21X-EARPS-220017 |  |  |  |
| Permanent highway layout*                                       |           | DCO-PP-21X-EARPS-220018 |  |  |  |
|                                                                 |           |                         |  |  |  |