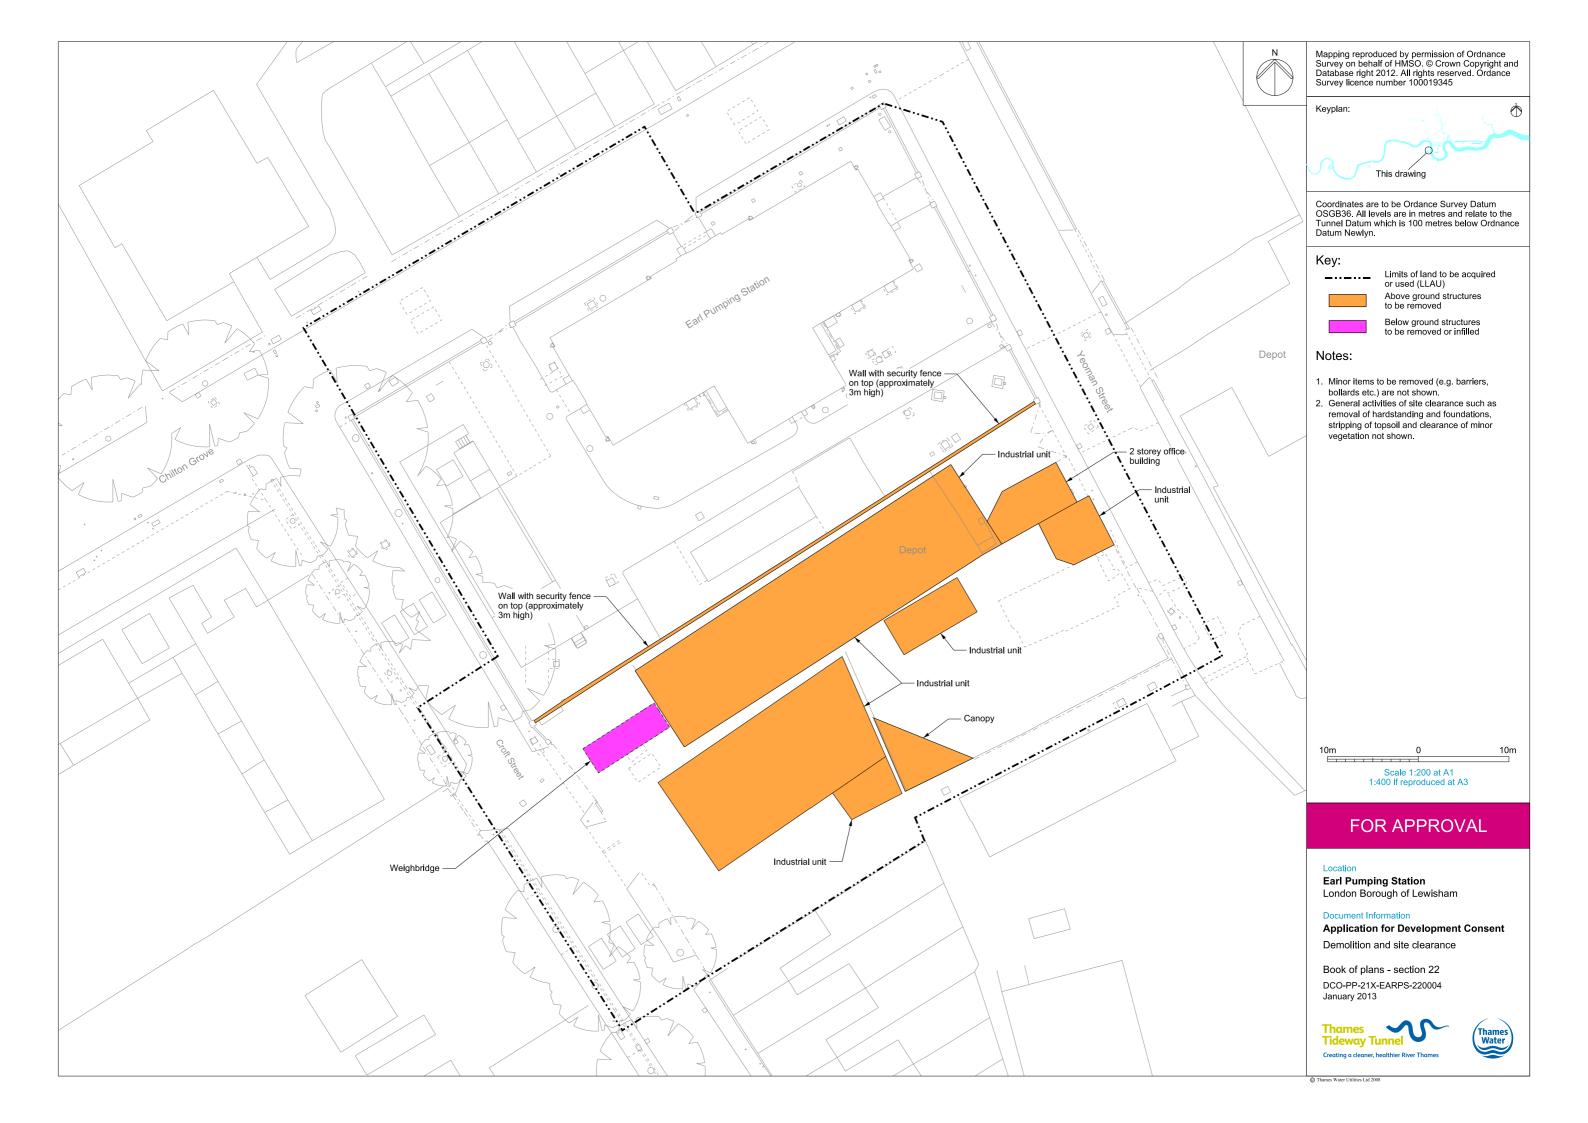

### Volume 5

| Drawing Title                                                   | Sheet No. | Drawing number          |  |  |  |
|-----------------------------------------------------------------|-----------|-------------------------|--|--|--|
| Section 22: Earl Pumping Station                                |           |                         |  |  |  |
| Location plan                                                   |           | DCO-PP-21X-EARPS-220001 |  |  |  |
| As existing site features plan                                  |           | DCO-PP-21X-EARPS-220002 |  |  |  |
| Access plan                                                     |           | DCO-PP-21X-EARPS-220003 |  |  |  |
| Demolition and site clearance                                   |           | DCO-PP-21X-EARPS-220004 |  |  |  |
| Site works parameter plan                                       |           | DCO-PP-21X-EARPS-220005 |  |  |  |
| Site works parameter key plan                                   |           | DCO-PP-21X-EARPS-220006 |  |  |  |
| Permanent works layout                                          |           | DCO-PP-21X-EARPS-220007 |  |  |  |
| Proposed landscape plan                                         |           | DCO-PP-21X-EARPS-220008 |  |  |  |
| Section AA                                                      |           | DCO-PP-21X-EARPS-220009 |  |  |  |
| As existing and proposed west elevation                         |           | DCO-PP-21X-EARPS-220010 |  |  |  |
| As existing and proposed north elevation                        |           | DCO-PP-21X-EARPS-220011 |  |  |  |
| Construction phases - phase 1 Site setup and shaft construction |           | DCO-PP-21X-EARPS-220012 |  |  |  |
| Construction phases - phase 2 Construction of other structures  |           | DCO-PP-21X-EARPS-220013 |  |  |  |
| Highway layout during construction - Phase 1*                   |           | DCO-PP-21X-EARPS-220016 |  |  |  |
| Highway layout during construction - Phase 2*                   |           | DCO-PP-21X-EARPS-220017 |  |  |  |
| Permanent highway layout*                                       |           | DCO-PP-21X-EARPS-220018 |  |  |  |
|                                                                 |           |                         |  |  |  |