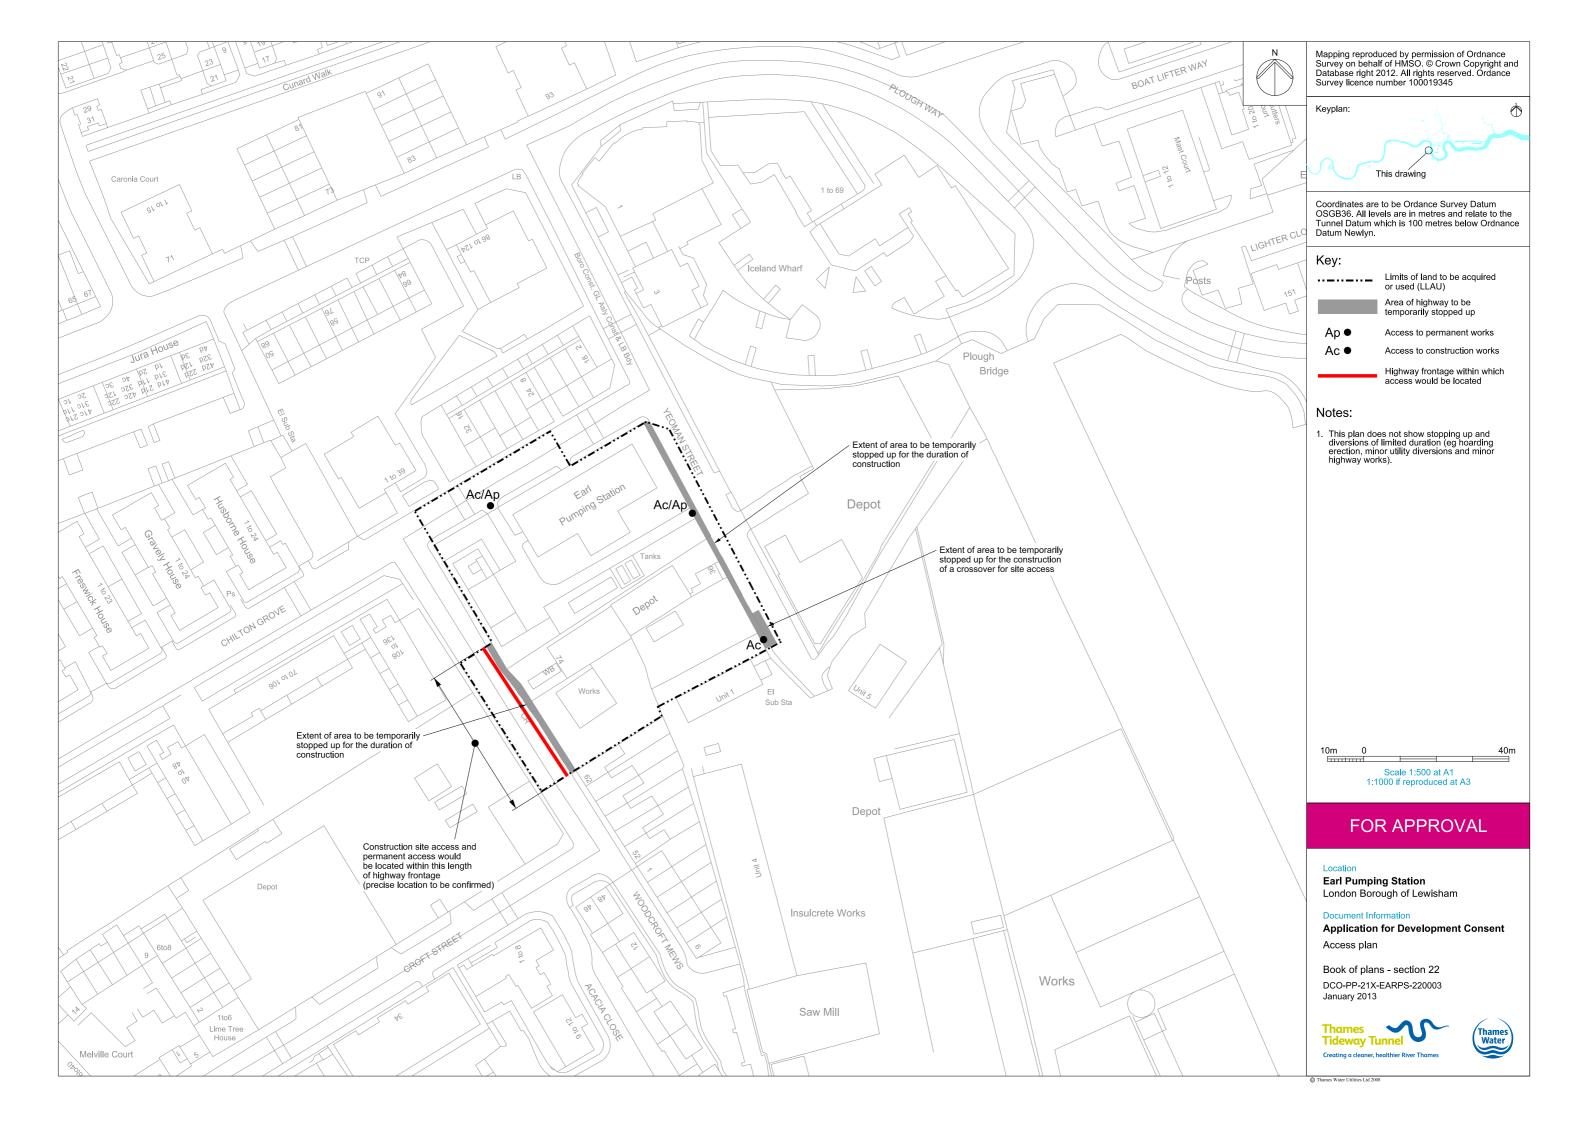

### Volume 5

| Drawing Title                                                   | Sheet No. | Drawing number          |  |  |  |
|-----------------------------------------------------------------|-----------|-------------------------|--|--|--|
| Section 22: Earl Pumping Station                                |           |                         |  |  |  |
| Location plan                                                   |           | DCO-PP-21X-EARPS-220001 |  |  |  |
| As existing site features plan                                  |           | DCO-PP-21X-EARPS-220002 |  |  |  |
| Access plan                                                     |           | DCO-PP-21X-EARPS-220003 |  |  |  |
| Demolition and site clearance                                   |           | DCO-PP-21X-EARPS-220004 |  |  |  |
| Site works parameter plan                                       |           | DCO-PP-21X-EARPS-220005 |  |  |  |
| Site works parameter key plan                                   |           | DCO-PP-21X-EARPS-220006 |  |  |  |
| Permanent works layout                                          |           | DCO-PP-21X-EARPS-220007 |  |  |  |
| Proposed landscape plan                                         |           | DCO-PP-21X-EARPS-220008 |  |  |  |
| Section AA                                                      |           | DCO-PP-21X-EARPS-220009 |  |  |  |
| As existing and proposed west elevation                         |           | DCO-PP-21X-EARPS-220010 |  |  |  |
| As existing and proposed north elevation                        |           | DCO-PP-21X-EARPS-220011 |  |  |  |
| Construction phases - phase 1 Site setup and shaft construction |           | DCO-PP-21X-EARPS-220012 |  |  |  |
| Construction phases - phase 2 Construction of other structures  |           | DCO-PP-21X-EARPS-220013 |  |  |  |
| Highway layout during construction - Phase 1*                   |           | DCO-PP-21X-EARPS-220016 |  |  |  |
| Highway layout during construction - Phase 2*                   |           | DCO-PP-21X-EARPS-220017 |  |  |  |
| Permanent highway layout*                                       |           | DCO-PP-21X-EARPS-220018 |  |  |  |
|                                                                 |           |                         |  |  |  |