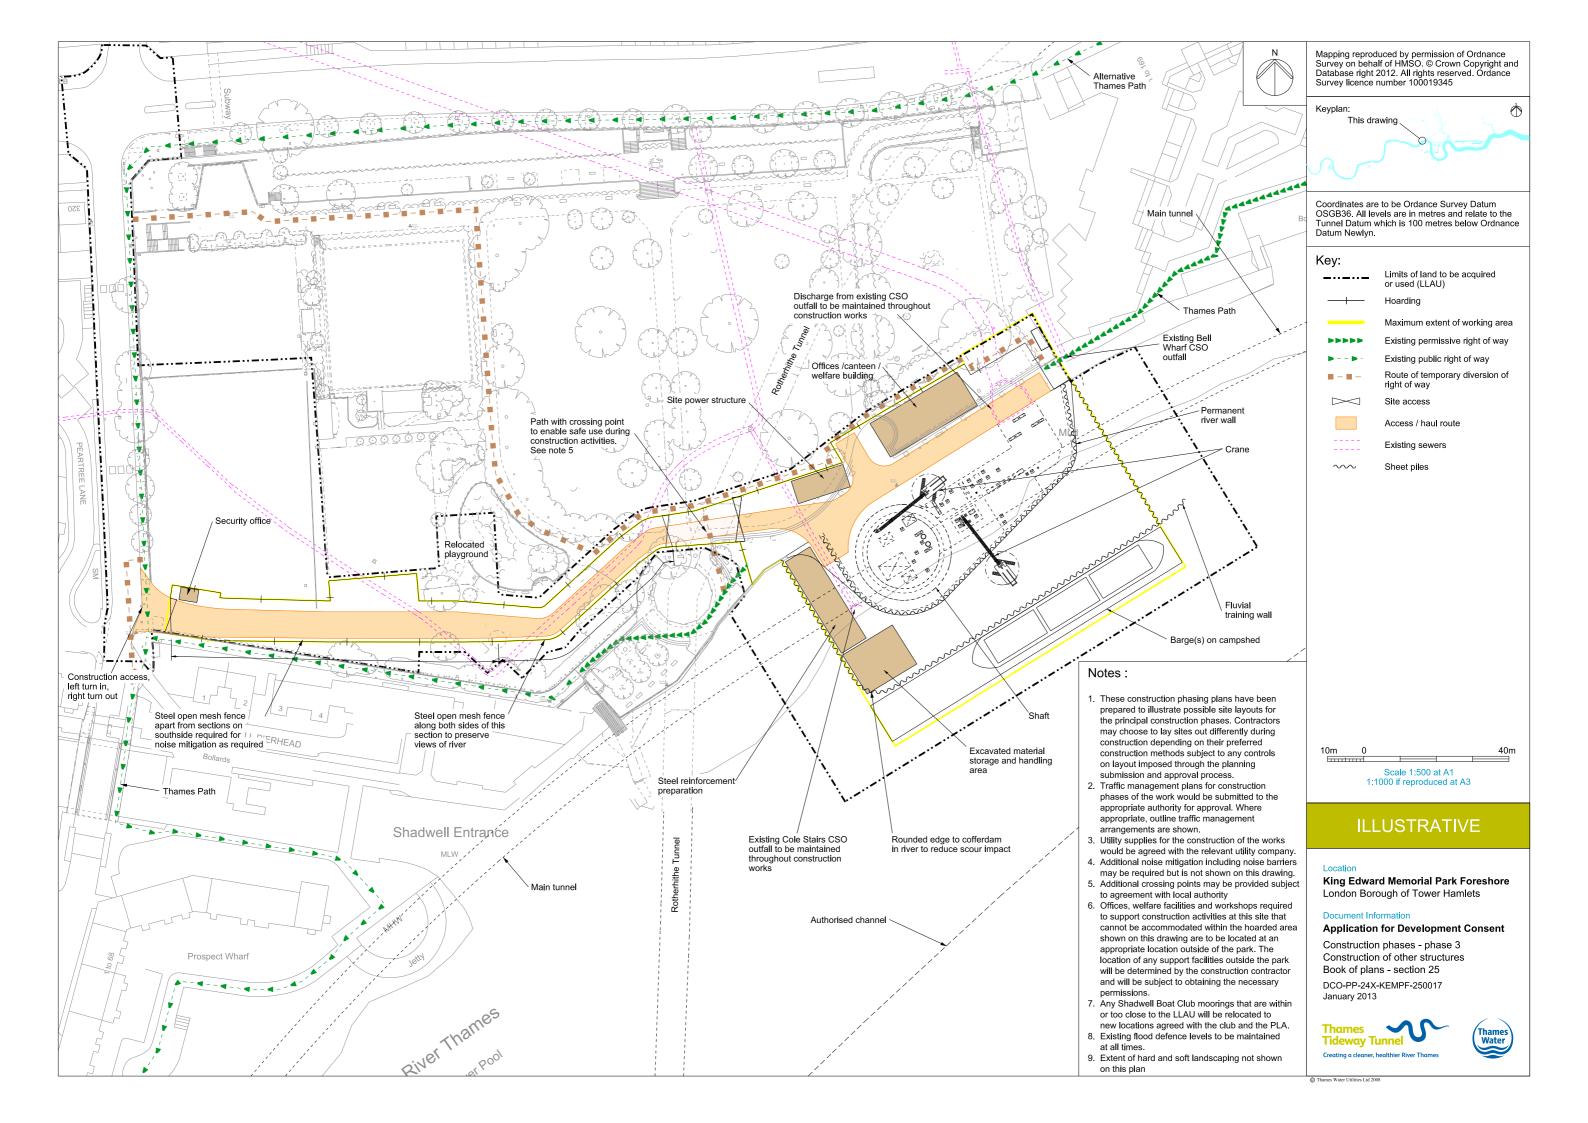

### **List of contents**

| Drawing Title                                                  | Sheet No. | Drawing number          |
|----------------------------------------------------------------|-----------|-------------------------|
| Section 25: King Edward Memorial Park F                        | oreshore  |                         |
| Location plan                                                  |           | DCO-PP-24X-KEMPF-250001 |
| As existing site features plan                                 |           | DCO-PP-24X-KEMPF-250002 |
| Access plan                                                    |           | DCO-PP-24X-KEMPF-250003 |
| Demolition and site clearance                                  |           | DCO-PP-24X-KEMPF-250004 |
| Site works parameter plan                                      |           | DCO-PP-24X-KEMPF-250005 |
| Site works parameter key plan                                  |           | DCO-PP-24X-KEMPF-250006 |
| Permanent works layout                                         |           | DCO-PP-24X-KEMPF-250007 |
| Proposed landscape plan - overall                              |           | DCO-PP-24X-KEMPF-250008 |
| Proposed landscape plan - foreshore area                       |           | DCO-PP-24X-KEMPF-250009 |
| Section AA                                                     |           | DCO-PP-24X-KEMPF-250010 |
| As existing and proposed west elevation                        |           | DCO-PP-24X-KEMPF-250011 |
| As existing and proposed south elevation                       |           | DCO-PP-24X-KEMPF-250012 |
| Kiosk design intent                                            |           | DCO-PP-24X-KEMPF-250013 |
| Typical river wall design intent                               |           | DCO-PP-24X-KEMPF-250014 |
| Construction phases - phase 1 Site setup                       |           | DCO-PP-24X-KEMPF-250015 |
| Construction phases - phase 2 Shaft construction               |           | DCO-PP-24X-KEMPF-250016 |
| Construction phases - phase 3 Construction of other structures |           | DCO-PP-24X-KEMPF-250017 |
| Construction phases - phase 4 Site demobilisation              |           | DCO-PP-24X-KEMPF-250018 |
| Highway layout during construction (Area 1)*                   |           | DCO-PP-24X-KEMPF-250025 |
| Highway layout during construction (Area 2)*                   |           | DCO-PP-24X-KEMPF-250026 |
| Permanent highway layout - Area 1 work*                        |           | DCO-PP-24X-KEMPF-250027 |
|                                                                |           |                         |
|                                                                |           |                         |