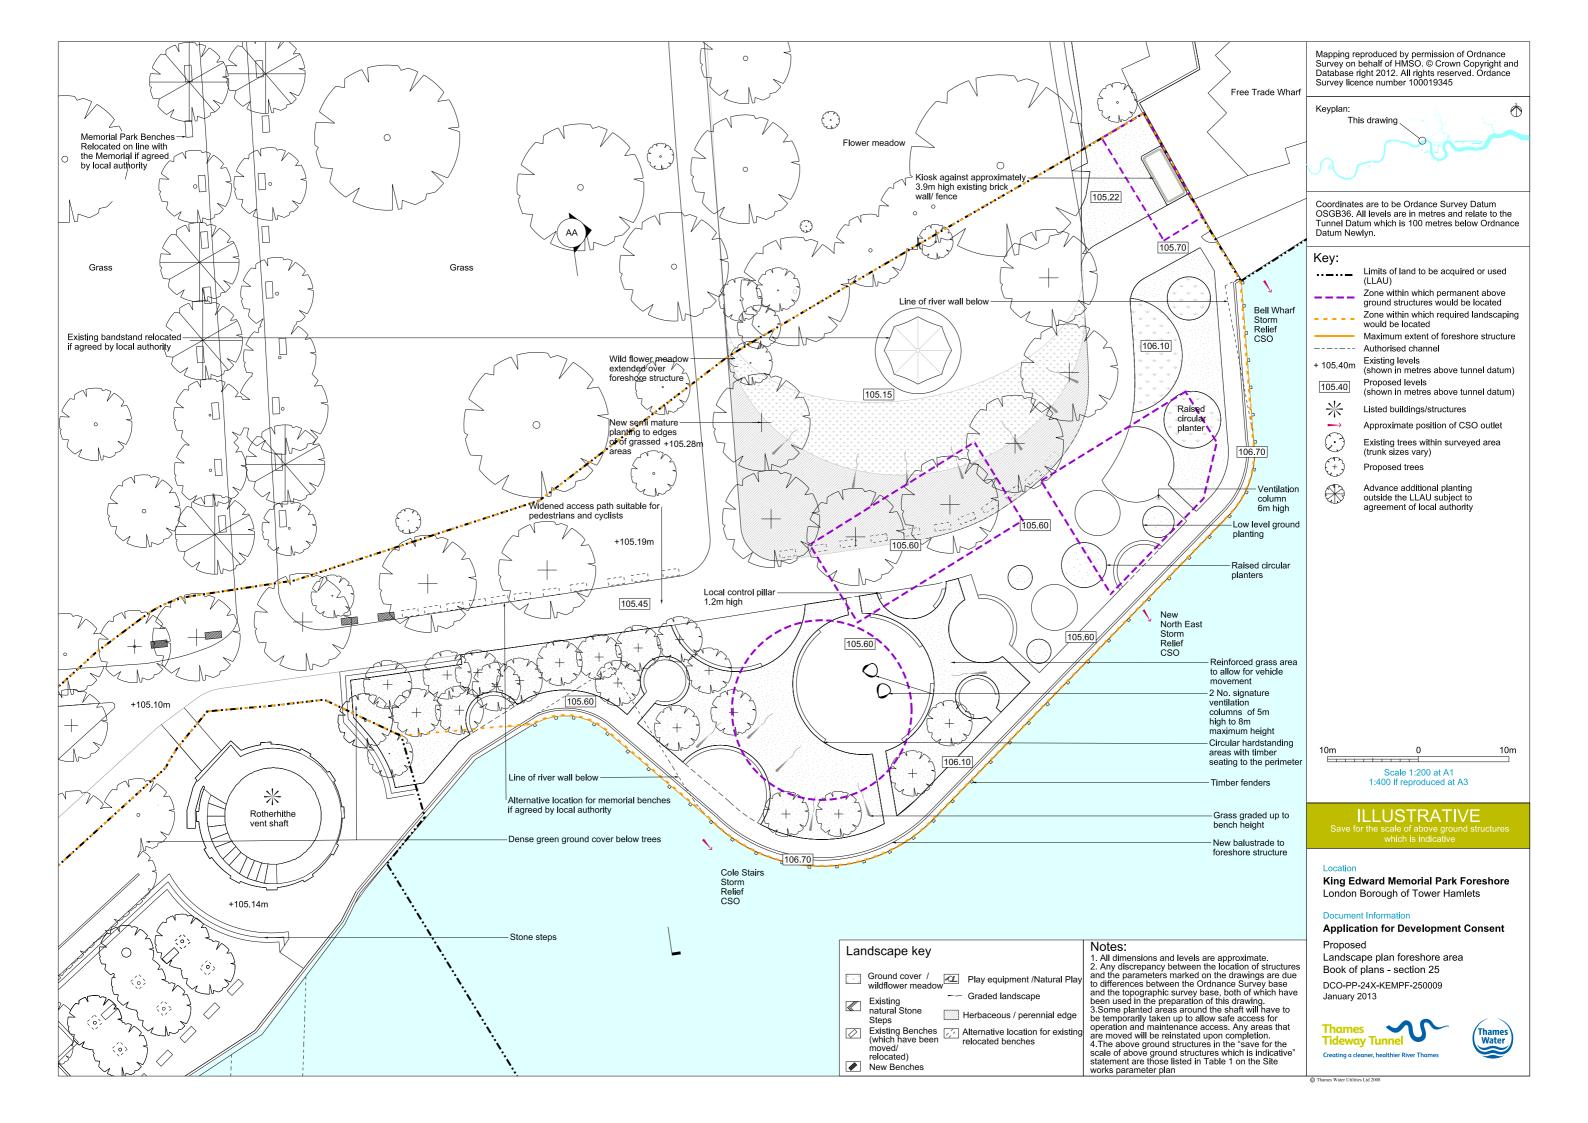

### **List of contents**

| Drawing Title                                                  | Sheet No. | Drawing number          |
|----------------------------------------------------------------|-----------|-------------------------|
| Section 25: King Edward Memorial Park F                        | oreshore  |                         |
| Location plan                                                  |           | DCO-PP-24X-KEMPF-250001 |
| As existing site features plan                                 |           | DCO-PP-24X-KEMPF-250002 |
| Access plan                                                    |           | DCO-PP-24X-KEMPF-250003 |
| Demolition and site clearance                                  |           | DCO-PP-24X-KEMPF-250004 |
| Site works parameter plan                                      |           | DCO-PP-24X-KEMPF-250005 |
| Site works parameter key plan                                  |           | DCO-PP-24X-KEMPF-250006 |
| Permanent works layout                                         |           | DCO-PP-24X-KEMPF-250007 |
| Proposed landscape plan - overall                              |           | DCO-PP-24X-KEMPF-250008 |
| Proposed landscape plan - foreshore area                       |           | DCO-PP-24X-KEMPF-250009 |
| Section AA                                                     |           | DCO-PP-24X-KEMPF-250010 |
| As existing and proposed west elevation                        |           | DCO-PP-24X-KEMPF-250011 |
| As existing and proposed south elevation                       |           | DCO-PP-24X-KEMPF-250012 |
| Kiosk design intent                                            |           | DCO-PP-24X-KEMPF-250013 |
| Typical river wall design intent                               |           | DCO-PP-24X-KEMPF-250014 |
| Construction phases - phase 1 Site setup                       |           | DCO-PP-24X-KEMPF-250015 |
| Construction phases - phase 2 Shaft construction               |           | DCO-PP-24X-KEMPF-250016 |
| Construction phases - phase 3 Construction of other structures |           | DCO-PP-24X-KEMPF-250017 |
| Construction phases - phase 4 Site demobilisation              |           | DCO-PP-24X-KEMPF-250018 |
| Highway layout during construction (Area 1)*                   |           | DCO-PP-24X-KEMPF-250025 |
| Highway layout during construction (Area 2)*                   |           | DCO-PP-24X-KEMPF-250026 |
| Permanent highway layout - Area 1 work*                        |           | DCO-PP-24X-KEMPF-250027 |
|                                                                |           |                         |
|                                                                |           |                         |