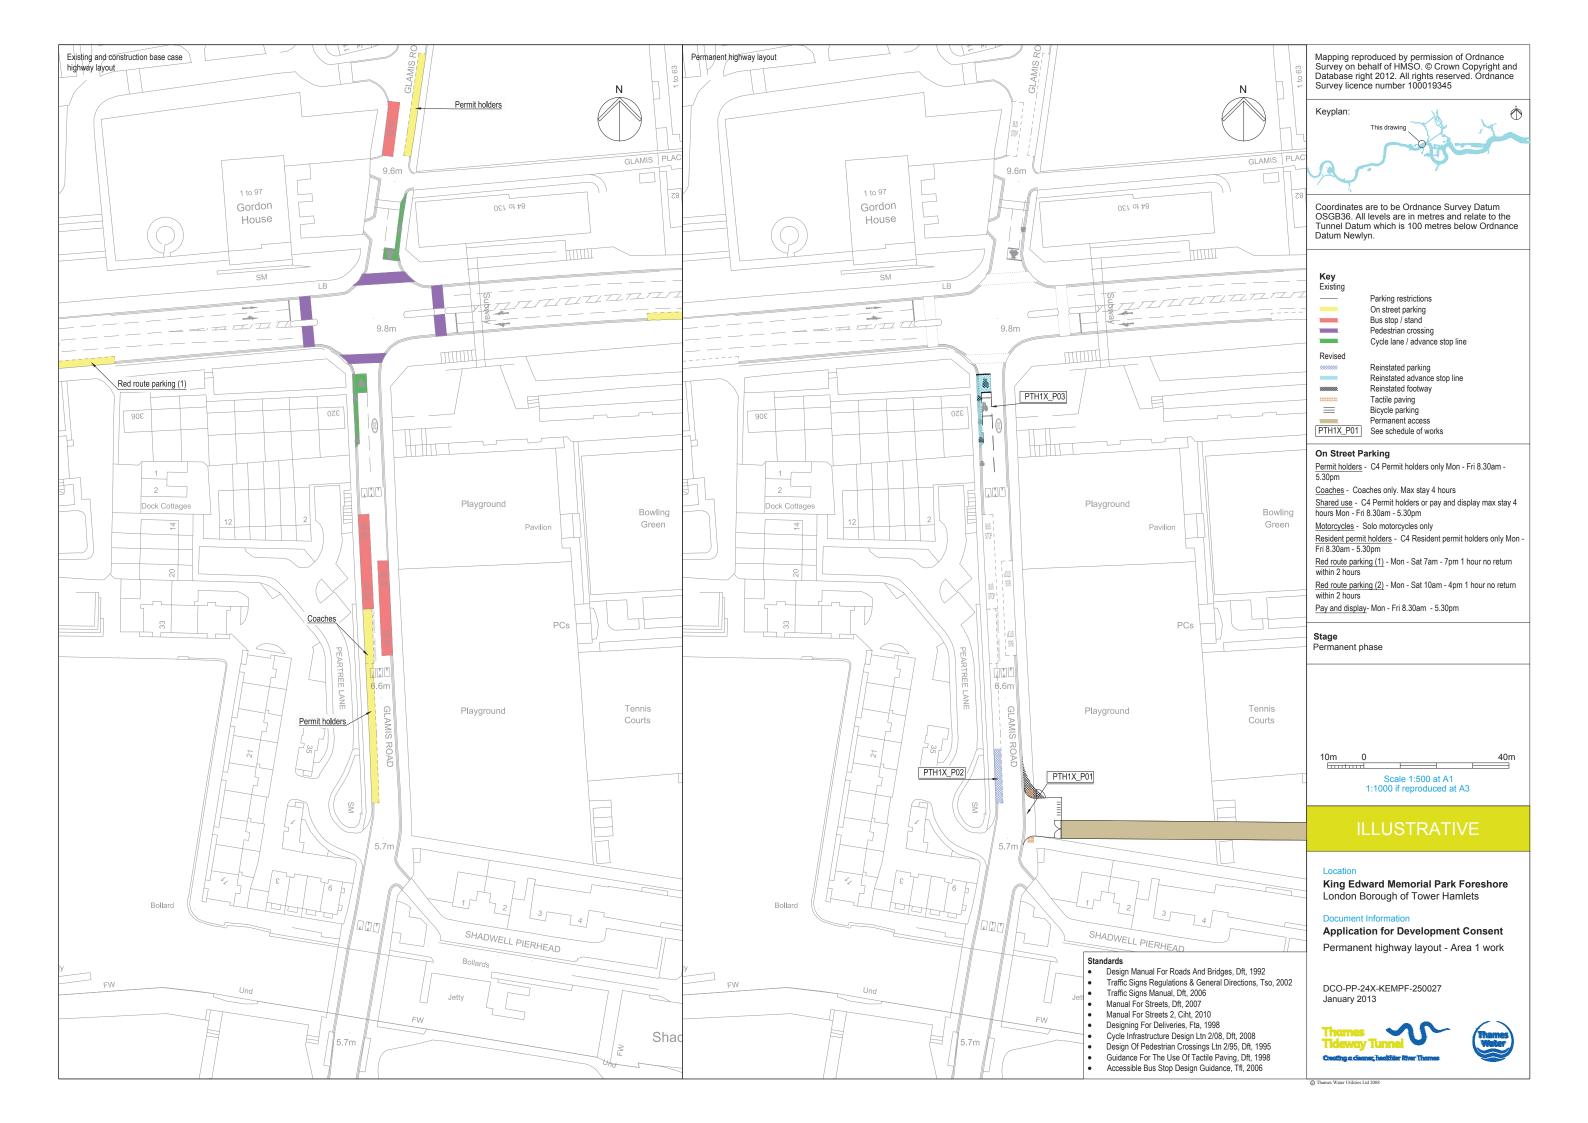

### **List of contents**

| Drawing Title                                                  | Sheet No. | Drawing number          |
|----------------------------------------------------------------|-----------|-------------------------|
| Section 25: King Edward Memorial Park F                        | oreshore  |                         |
| Location plan                                                  |           | DCO-PP-24X-KEMPF-250001 |
| As existing site features plan                                 |           | DCO-PP-24X-KEMPF-250002 |
| Access plan                                                    |           | DCO-PP-24X-KEMPF-250003 |
| Demolition and site clearance                                  |           | DCO-PP-24X-KEMPF-250004 |
| Site works parameter plan                                      |           | DCO-PP-24X-KEMPF-250005 |
| Site works parameter key plan                                  |           | DCO-PP-24X-KEMPF-250006 |
| Permanent works layout                                         |           | DCO-PP-24X-KEMPF-250007 |
| Proposed landscape plan - overall                              |           | DCO-PP-24X-KEMPF-250008 |
| Proposed landscape plan - foreshore area                       |           | DCO-PP-24X-KEMPF-250009 |
| Section AA                                                     |           | DCO-PP-24X-KEMPF-250010 |
| As existing and proposed west elevation                        |           | DCO-PP-24X-KEMPF-250011 |
| As existing and proposed south elevation                       |           | DCO-PP-24X-KEMPF-250012 |
| Kiosk design intent                                            |           | DCO-PP-24X-KEMPF-250013 |
| Typical river wall design intent                               |           | DCO-PP-24X-KEMPF-250014 |
| Construction phases - phase 1 Site setup                       |           | DCO-PP-24X-KEMPF-250015 |
| Construction phases - phase 2 Shaft construction               |           | DCO-PP-24X-KEMPF-250016 |
| Construction phases - phase 3 Construction of other structures |           | DCO-PP-24X-KEMPF-250017 |
| Construction phases - phase 4 Site demobilisation              |           | DCO-PP-24X-KEMPF-250018 |
| Highway layout during construction (Area 1)*                   |           | DCO-PP-24X-KEMPF-250025 |
| Highway layout during construction (Area 2)*                   |           | DCO-PP-24X-KEMPF-250026 |
| Permanent highway layout - Area 1 work*                        |           | DCO-PP-24X-KEMPF-250027 |
|                                                                |           |                         |
|                                                                |           |                         |

<sup>\*</sup> Schedules of associated highway works are located in the *Transport Assessment* 

Mapping reproduced by permission of Ordnance Survey on behalf of HMSO. © Crown Copyright and Database right 2012. All rights reserved. Ordance Survey licence number 100019345