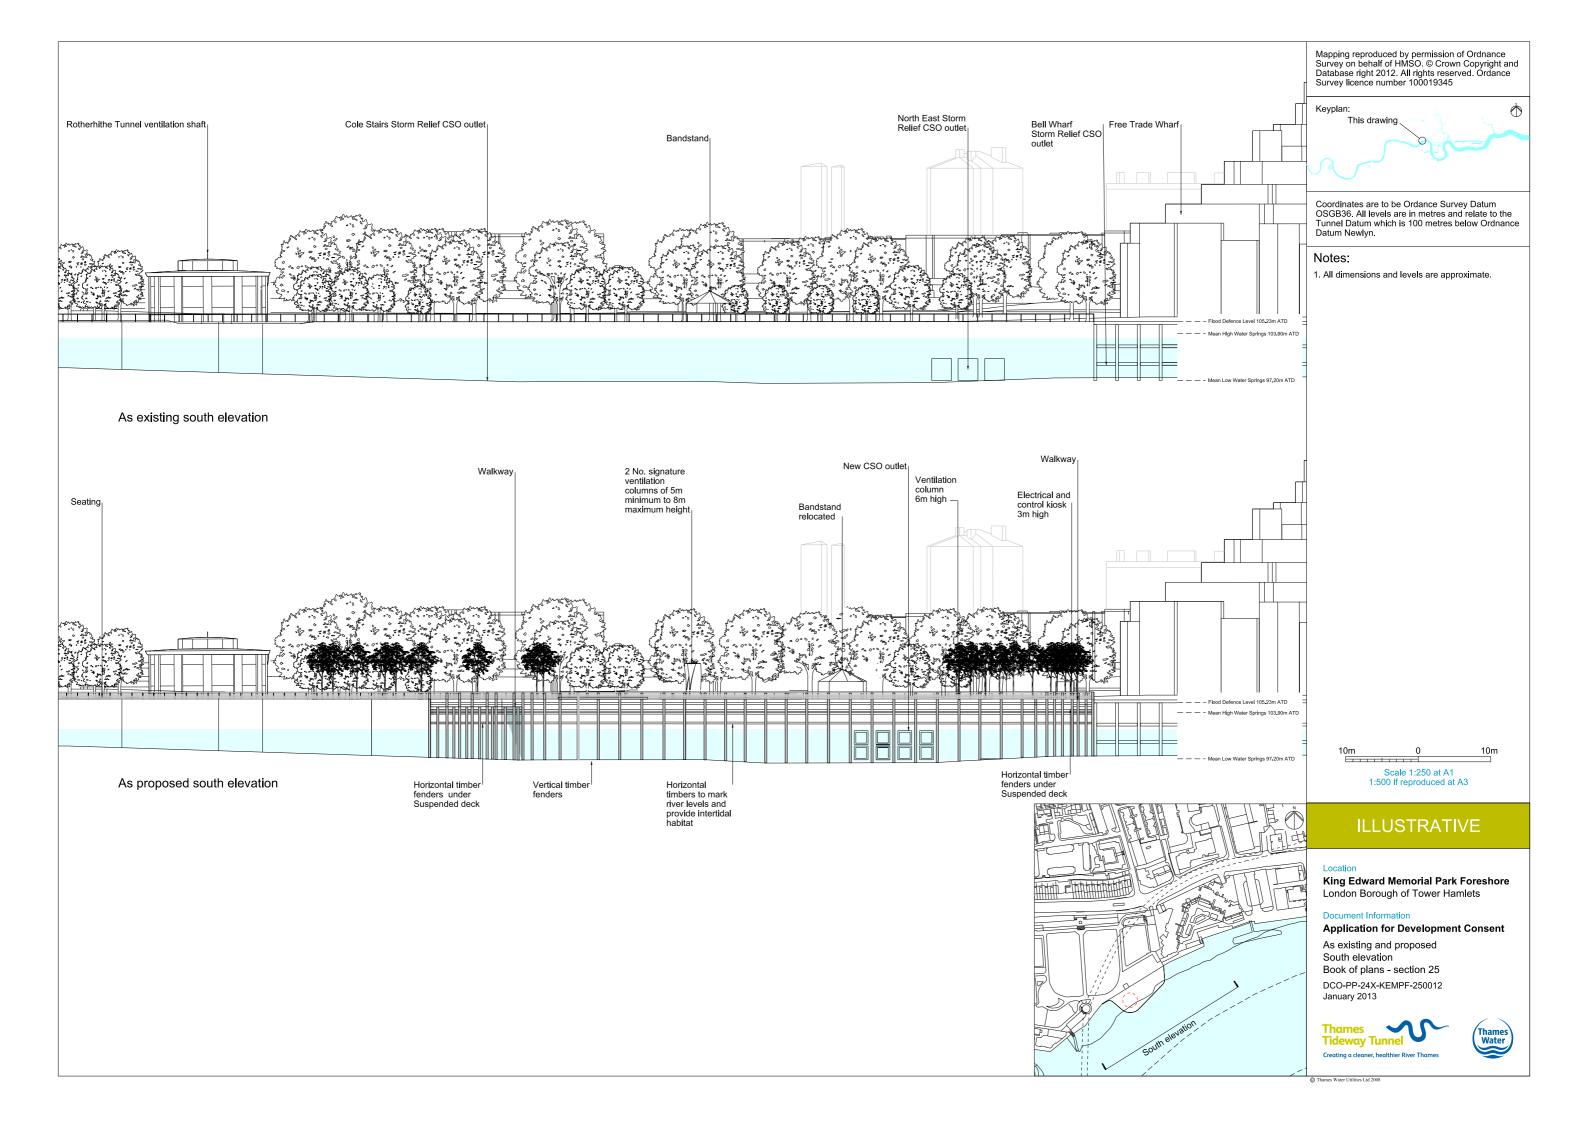

### **List of contents**

| Drawing Title                                                  | Sheet No. | Drawing number          |
|----------------------------------------------------------------|-----------|-------------------------|
| Section 25: King Edward Memorial Park F                        | oreshore  |                         |
| Location plan                                                  |           | DCO-PP-24X-KEMPF-250001 |
| As existing site features plan                                 |           | DCO-PP-24X-KEMPF-250002 |
| Access plan                                                    |           | DCO-PP-24X-KEMPF-250003 |
| Demolition and site clearance                                  |           | DCO-PP-24X-KEMPF-250004 |
| Site works parameter plan                                      |           | DCO-PP-24X-KEMPF-250005 |
| Site works parameter key plan                                  |           | DCO-PP-24X-KEMPF-250006 |
| Permanent works layout                                         |           | DCO-PP-24X-KEMPF-250007 |
| Proposed landscape plan - overall                              |           | DCO-PP-24X-KEMPF-250008 |
| Proposed landscape plan - foreshore area                       |           | DCO-PP-24X-KEMPF-250009 |
| Section AA                                                     |           | DCO-PP-24X-KEMPF-250010 |
| As existing and proposed west elevation                        |           | DCO-PP-24X-KEMPF-250011 |
| As existing and proposed south elevation                       |           | DCO-PP-24X-KEMPF-250012 |
| Kiosk design intent                                            |           | DCO-PP-24X-KEMPF-250013 |
| Typical river wall design intent                               |           | DCO-PP-24X-KEMPF-250014 |
| Construction phases - phase 1 Site setup                       |           | DCO-PP-24X-KEMPF-250015 |
| Construction phases - phase 2 Shaft construction               |           | DCO-PP-24X-KEMPF-250016 |
| Construction phases - phase 3 Construction of other structures |           | DCO-PP-24X-KEMPF-250017 |
| Construction phases - phase 4 Site demobilisation              |           | DCO-PP-24X-KEMPF-250018 |
| Highway layout during construction (Area 1)*                   |           | DCO-PP-24X-KEMPF-250025 |
| Highway layout during construction (Area 2)*                   |           | DCO-PP-24X-KEMPF-250026 |
| Permanent highway layout - Area 1 work*                        |           | DCO-PP-24X-KEMPF-250027 |
|                                                                |           |                         |
|                                                                |           |                         |