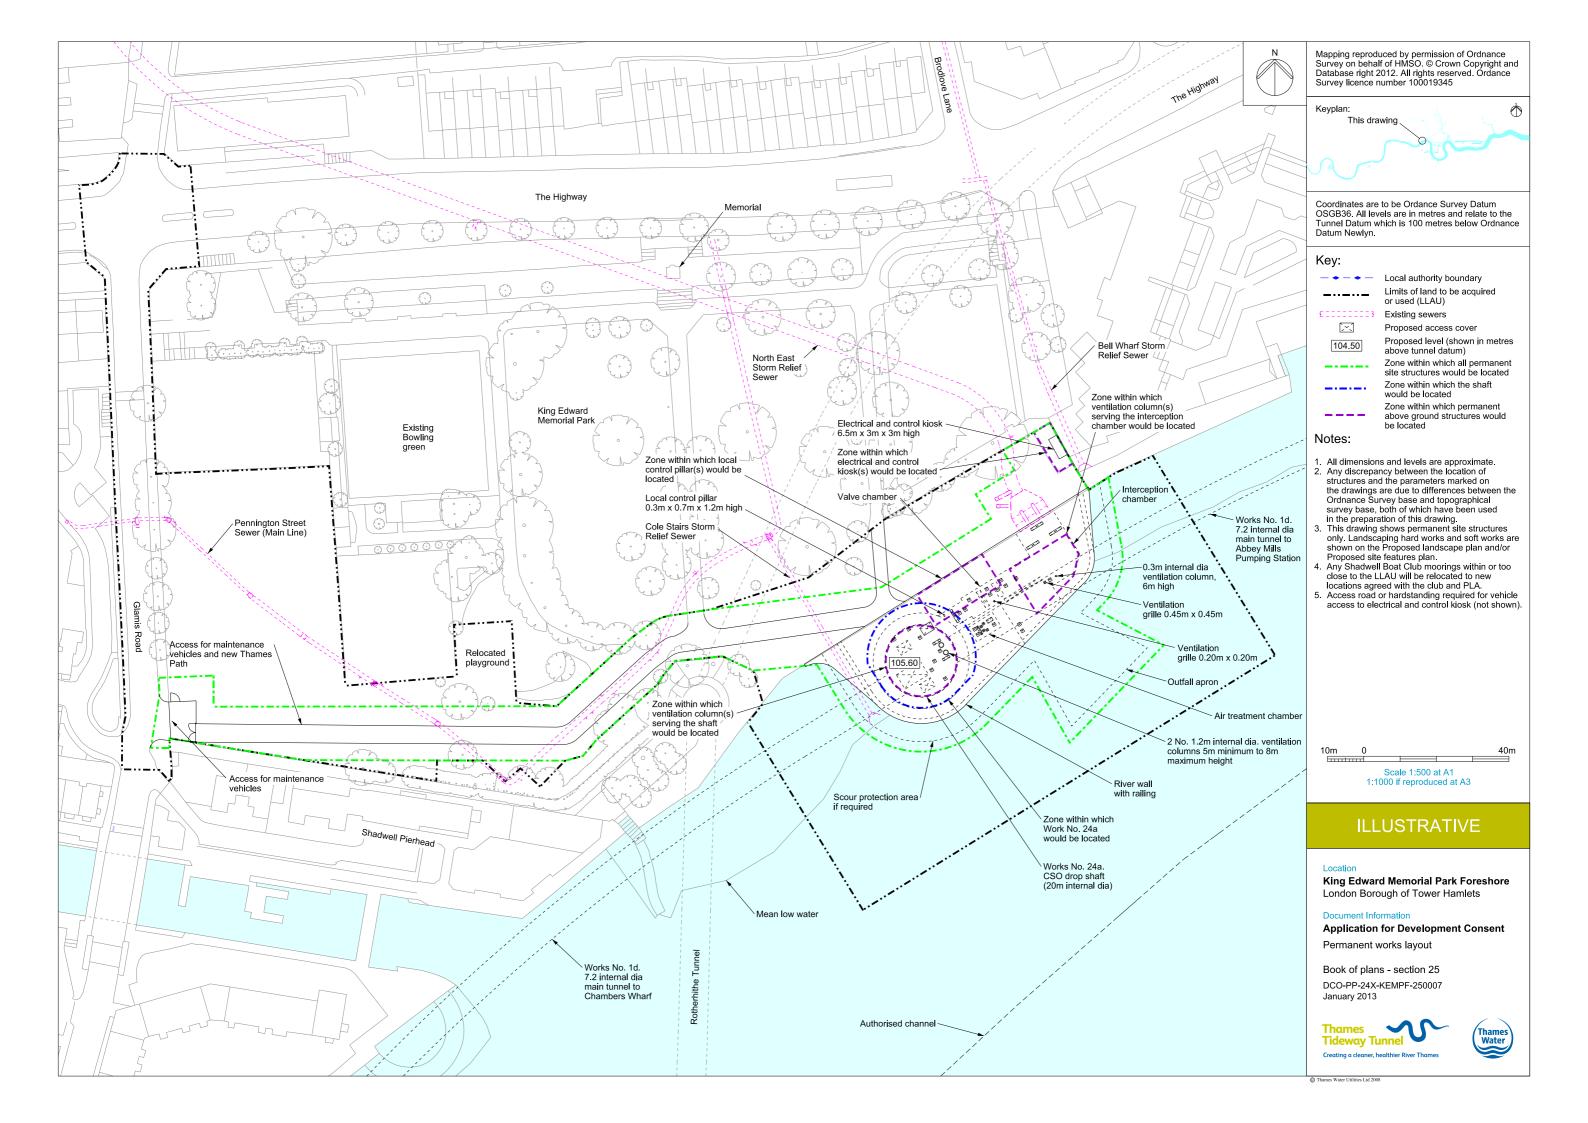

### **List of contents**

| Drawing Title                                                  | Sheet No. | Drawing number          |
|----------------------------------------------------------------|-----------|-------------------------|
| Section 25: King Edward Memorial Park F                        | oreshore  |                         |
| Location plan                                                  |           | DCO-PP-24X-KEMPF-250001 |
| As existing site features plan                                 |           | DCO-PP-24X-KEMPF-250002 |
| Access plan                                                    |           | DCO-PP-24X-KEMPF-250003 |
| Demolition and site clearance                                  |           | DCO-PP-24X-KEMPF-250004 |
| Site works parameter plan                                      |           | DCO-PP-24X-KEMPF-250005 |
| Site works parameter key plan                                  |           | DCO-PP-24X-KEMPF-250006 |
| Permanent works layout                                         |           | DCO-PP-24X-KEMPF-250007 |
| Proposed landscape plan - overall                              |           | DCO-PP-24X-KEMPF-250008 |
| Proposed landscape plan - foreshore area                       |           | DCO-PP-24X-KEMPF-250009 |
| Section AA                                                     |           | DCO-PP-24X-KEMPF-250010 |
| As existing and proposed west elevation                        |           | DCO-PP-24X-KEMPF-250011 |
| As existing and proposed south elevation                       |           | DCO-PP-24X-KEMPF-250012 |
| Kiosk design intent                                            |           | DCO-PP-24X-KEMPF-250013 |
| Typical river wall design intent                               |           | DCO-PP-24X-KEMPF-250014 |
| Construction phases - phase 1 Site setup                       |           | DCO-PP-24X-KEMPF-250015 |
| Construction phases - phase 2 Shaft construction               |           | DCO-PP-24X-KEMPF-250016 |
| Construction phases - phase 3 Construction of other structures |           | DCO-PP-24X-KEMPF-250017 |
| Construction phases - phase 4 Site demobilisation              |           | DCO-PP-24X-KEMPF-250018 |
| Highway layout during construction (Area 1)*                   |           | DCO-PP-24X-KEMPF-250025 |
| Highway layout during construction (Area 2)*                   |           | DCO-PP-24X-KEMPF-250026 |
| Permanent highway layout - Area 1 work*                        |           | DCO-PP-24X-KEMPF-250027 |
|                                                                |           |                         |
|                                                                |           |                         |