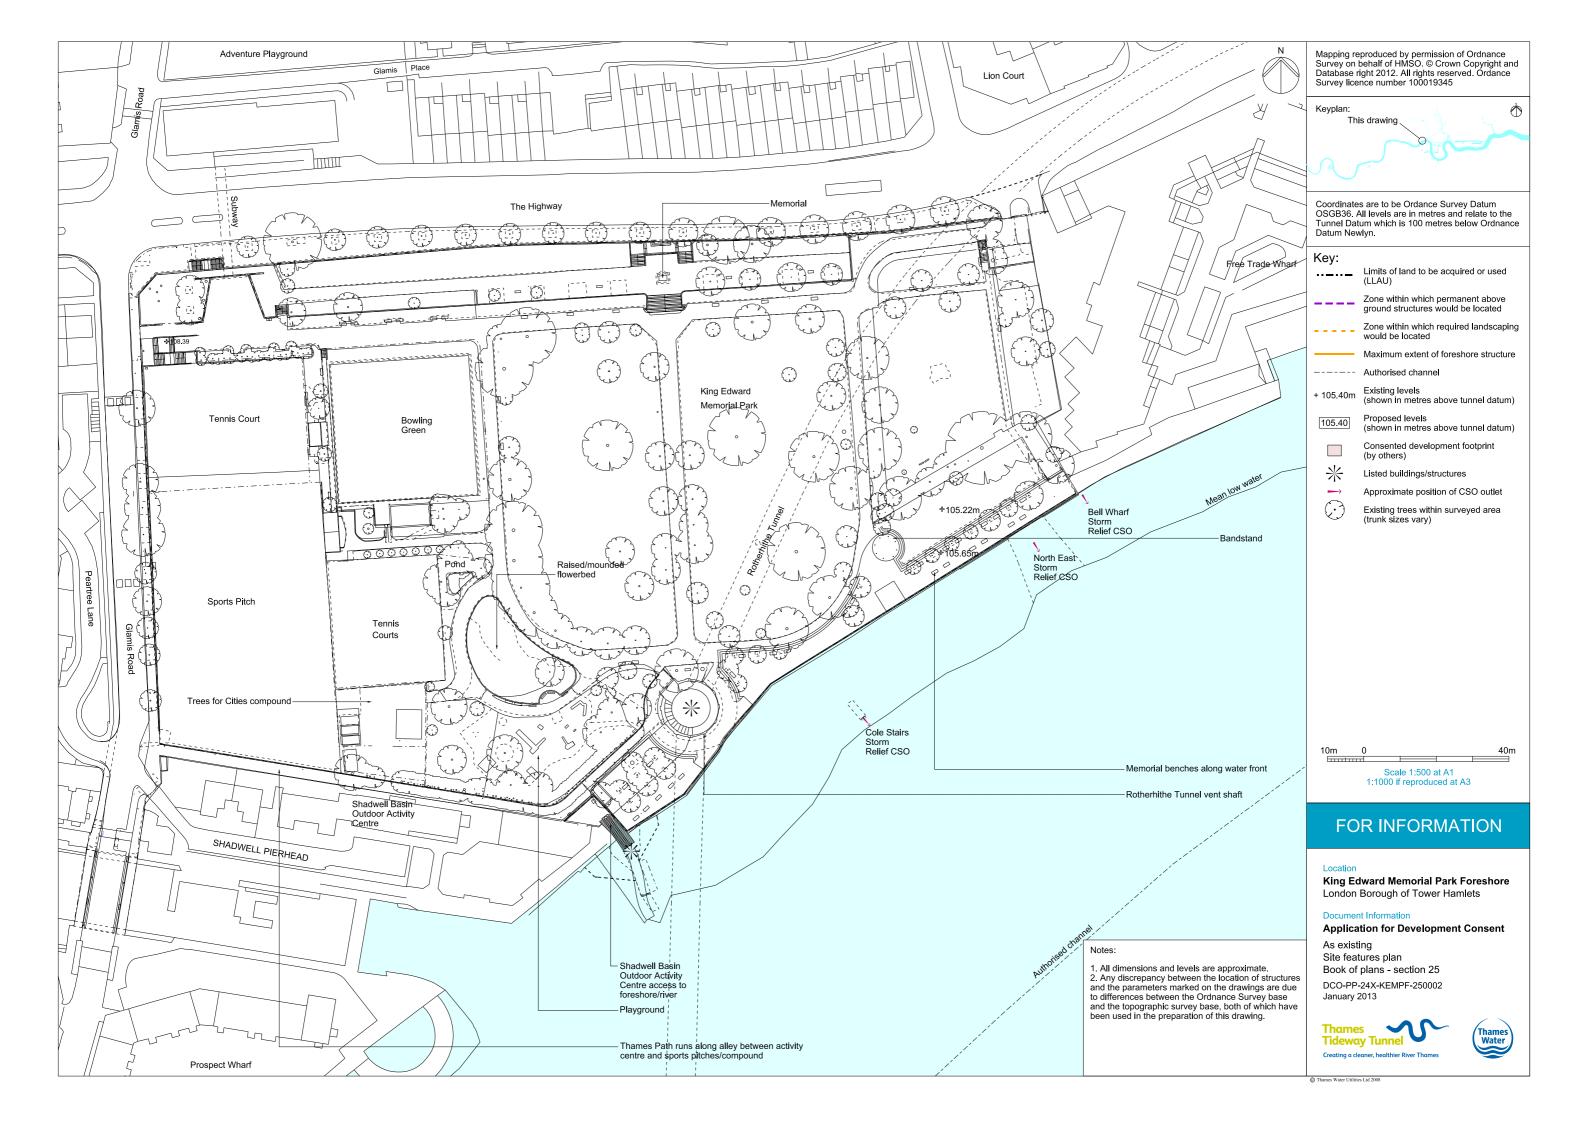

### **List of contents**

| Drawing Title                                                  | Sheet No. | Drawing number          |
|----------------------------------------------------------------|-----------|-------------------------|
| Section 25: King Edward Memorial Park F                        | oreshore  |                         |
| Location plan                                                  |           | DCO-PP-24X-KEMPF-250001 |
| As existing site features plan                                 |           | DCO-PP-24X-KEMPF-250002 |
| Access plan                                                    |           | DCO-PP-24X-KEMPF-250003 |
| Demolition and site clearance                                  |           | DCO-PP-24X-KEMPF-250004 |
| Site works parameter plan                                      |           | DCO-PP-24X-KEMPF-250005 |
| Site works parameter key plan                                  |           | DCO-PP-24X-KEMPF-250006 |
| Permanent works layout                                         |           | DCO-PP-24X-KEMPF-250007 |
| Proposed landscape plan - overall                              |           | DCO-PP-24X-KEMPF-250008 |
| Proposed landscape plan - foreshore area                       |           | DCO-PP-24X-KEMPF-250009 |
| Section AA                                                     |           | DCO-PP-24X-KEMPF-250010 |
| As existing and proposed west elevation                        |           | DCO-PP-24X-KEMPF-250011 |
| As existing and proposed south elevation                       |           | DCO-PP-24X-KEMPF-250012 |
| Kiosk design intent                                            |           | DCO-PP-24X-KEMPF-250013 |
| Typical river wall design intent                               |           | DCO-PP-24X-KEMPF-250014 |
| Construction phases - phase 1 Site setup                       |           | DCO-PP-24X-KEMPF-250015 |
| Construction phases - phase 2 Shaft construction               |           | DCO-PP-24X-KEMPF-250016 |
| Construction phases - phase 3 Construction of other structures |           | DCO-PP-24X-KEMPF-250017 |
| Construction phases - phase 4 Site demobilisation              |           | DCO-PP-24X-KEMPF-250018 |
| Highway layout during construction (Area 1)*                   |           | DCO-PP-24X-KEMPF-250025 |
| Highway layout during construction (Area 2)*                   |           | DCO-PP-24X-KEMPF-250026 |
| Permanent highway layout - Area 1 work*                        |           | DCO-PP-24X-KEMPF-250027 |
|                                                                |           |                         |
|                                                                |           |                         |