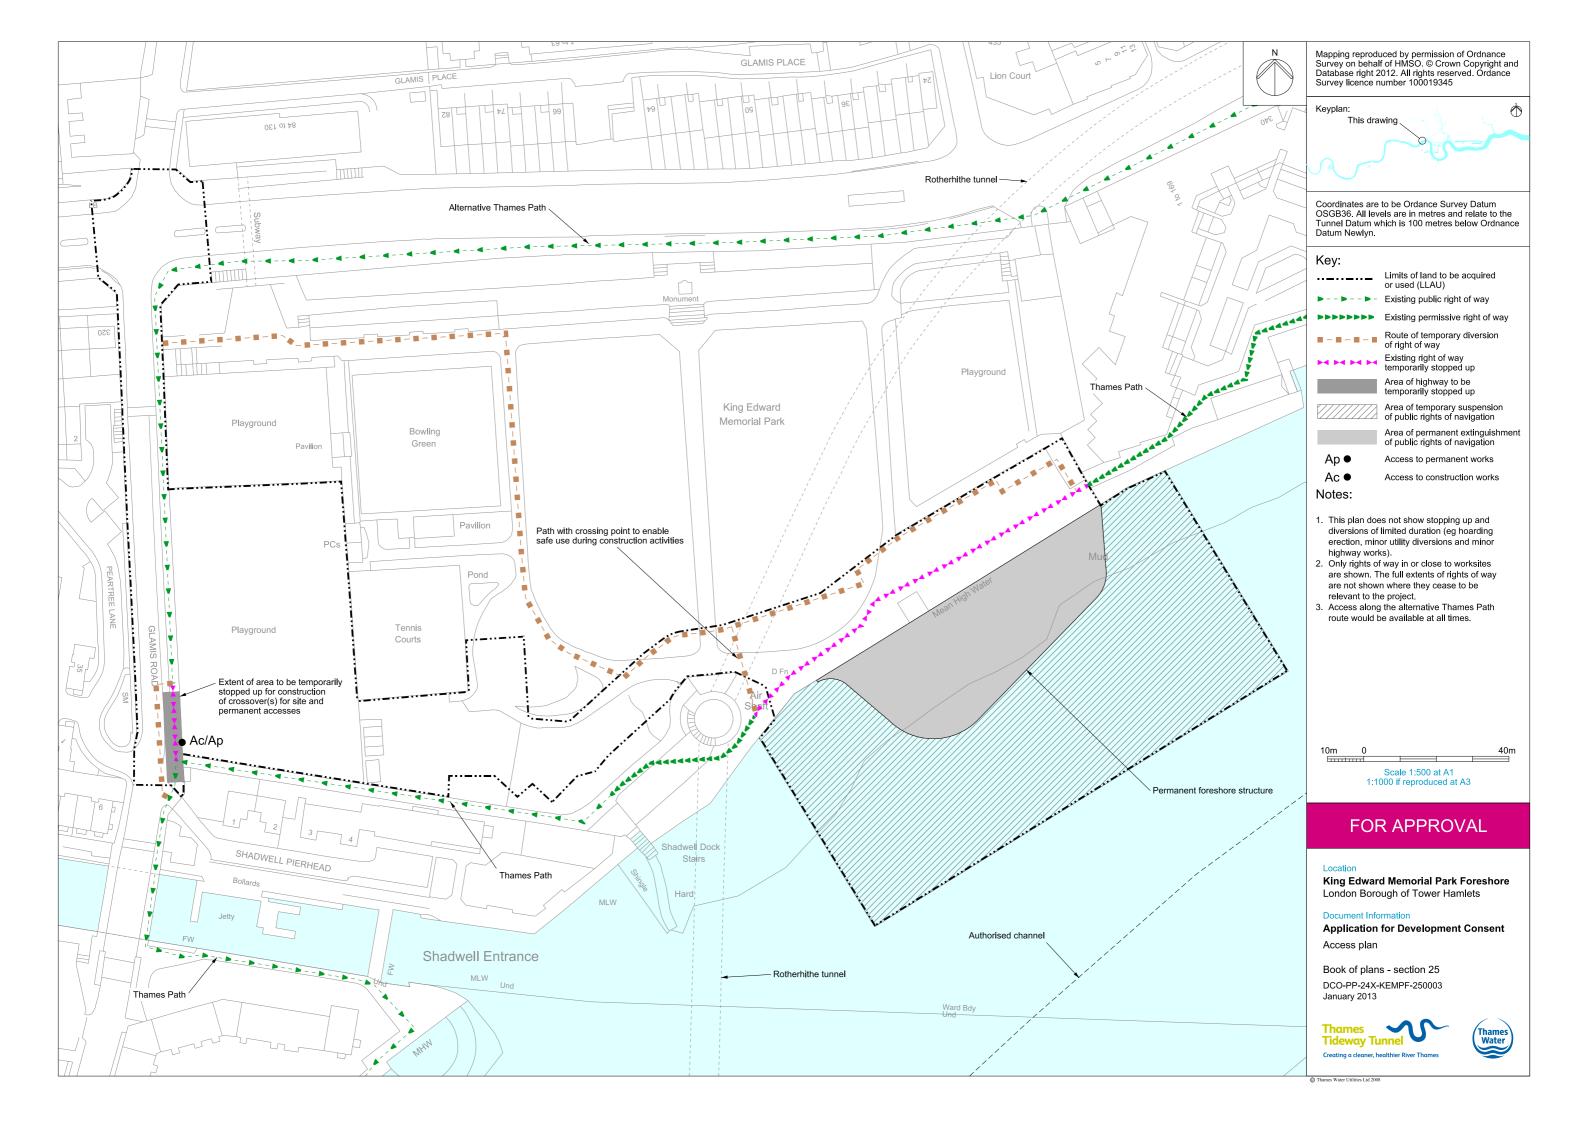

### **List of contents**

| Drawing Title                                                  | Sheet No. | Drawing number          |
|----------------------------------------------------------------|-----------|-------------------------|
| Section 25: King Edward Memorial Park F                        | oreshore  |                         |
| Location plan                                                  |           | DCO-PP-24X-KEMPF-250001 |
| As existing site features plan                                 |           | DCO-PP-24X-KEMPF-250002 |
| Access plan                                                    |           | DCO-PP-24X-KEMPF-250003 |
| Demolition and site clearance                                  |           | DCO-PP-24X-KEMPF-250004 |
| Site works parameter plan                                      |           | DCO-PP-24X-KEMPF-250005 |
| Site works parameter key plan                                  |           | DCO-PP-24X-KEMPF-250006 |
| Permanent works layout                                         |           | DCO-PP-24X-KEMPF-250007 |
| Proposed landscape plan - overall                              |           | DCO-PP-24X-KEMPF-250008 |
| Proposed landscape plan - foreshore area                       |           | DCO-PP-24X-KEMPF-250009 |
| Section AA                                                     |           | DCO-PP-24X-KEMPF-250010 |
| As existing and proposed west elevation                        |           | DCO-PP-24X-KEMPF-250011 |
| As existing and proposed south elevation                       |           | DCO-PP-24X-KEMPF-250012 |
| Kiosk design intent                                            |           | DCO-PP-24X-KEMPF-250013 |
| Typical river wall design intent                               |           | DCO-PP-24X-KEMPF-250014 |
| Construction phases - phase 1 Site setup                       |           | DCO-PP-24X-KEMPF-250015 |
| Construction phases - phase 2 Shaft construction               |           | DCO-PP-24X-KEMPF-250016 |
| Construction phases - phase 3 Construction of other structures |           | DCO-PP-24X-KEMPF-250017 |
| Construction phases - phase 4 Site demobilisation              |           | DCO-PP-24X-KEMPF-250018 |
| Highway layout during construction (Area 1)*                   |           | DCO-PP-24X-KEMPF-250025 |
| Highway layout during construction (Area 2)*                   |           | DCO-PP-24X-KEMPF-250026 |
| Permanent highway layout - Area 1 work*                        |           | DCO-PP-24X-KEMPF-250027 |
|                                                                |           |                         |
|                                                                |           |                         |