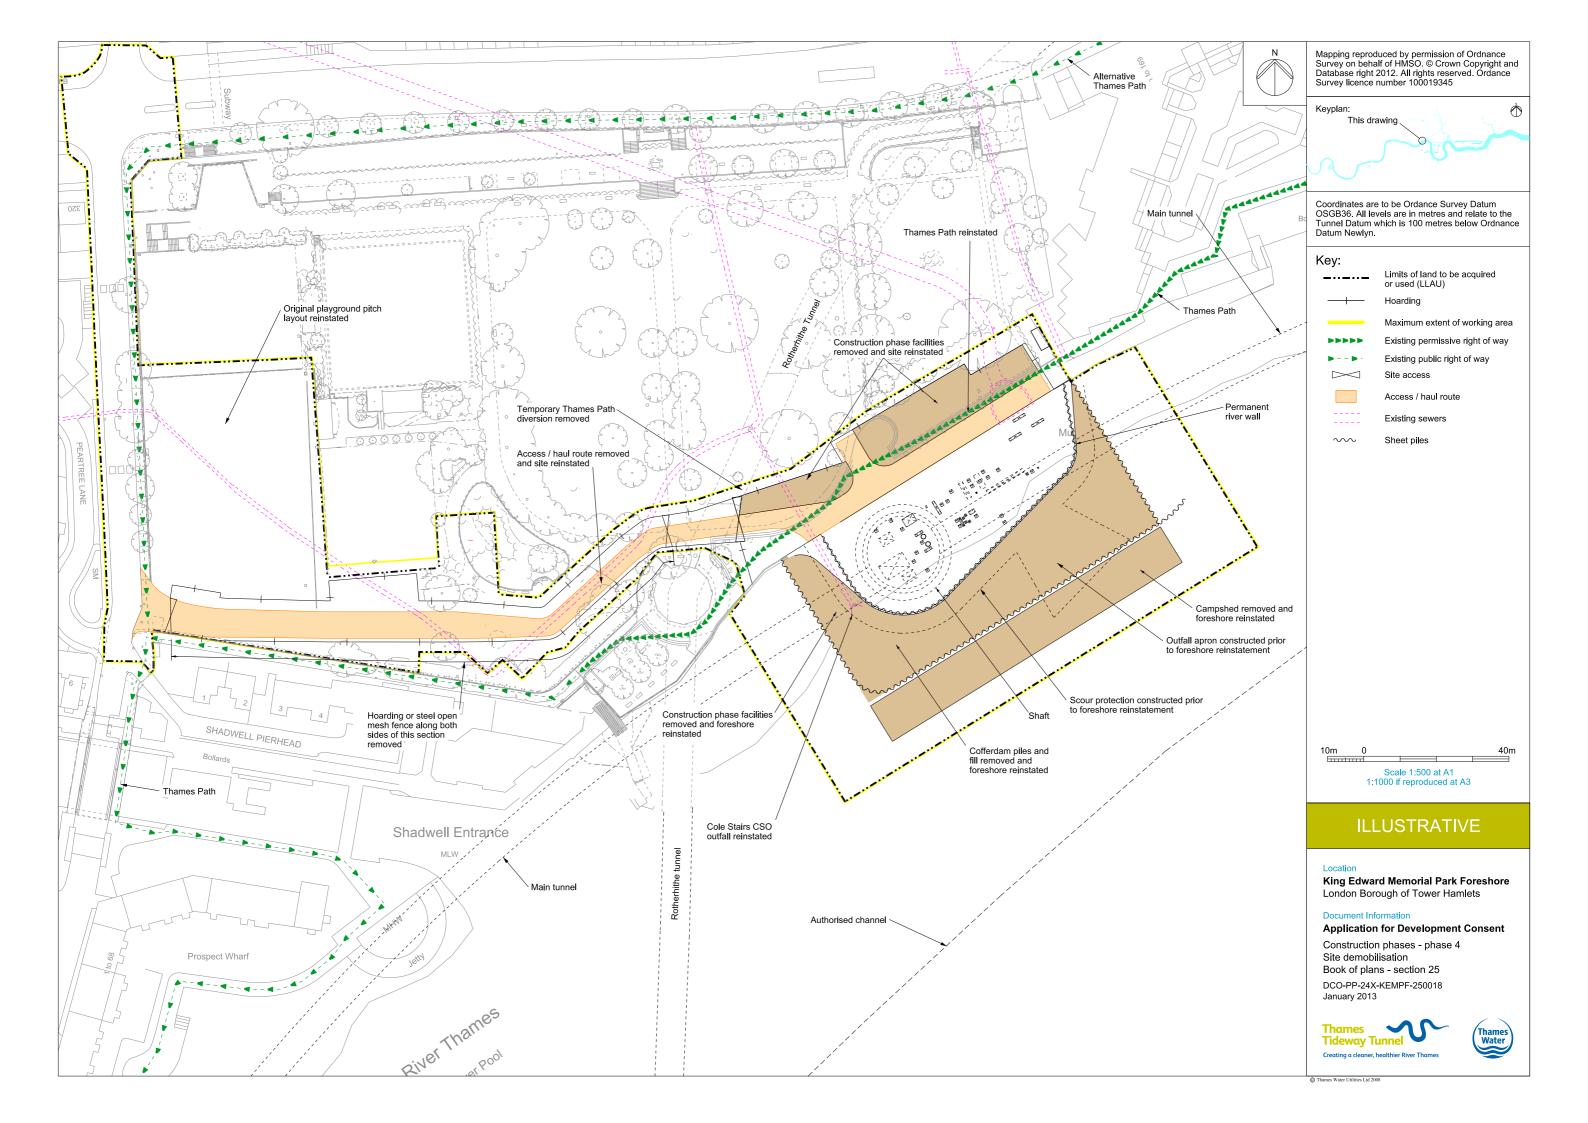

### **List of contents**

| Drawing Title                                                  | Sheet No. | Drawing number          |
|----------------------------------------------------------------|-----------|-------------------------|
| Section 25: King Edward Memorial Park F                        | oreshore  |                         |
| Location plan                                                  |           | DCO-PP-24X-KEMPF-250001 |
| As existing site features plan                                 |           | DCO-PP-24X-KEMPF-250002 |
| Access plan                                                    |           | DCO-PP-24X-KEMPF-250003 |
| Demolition and site clearance                                  |           | DCO-PP-24X-KEMPF-250004 |
| Site works parameter plan                                      |           | DCO-PP-24X-KEMPF-250005 |
| Site works parameter key plan                                  |           | DCO-PP-24X-KEMPF-250006 |
| Permanent works layout                                         |           | DCO-PP-24X-KEMPF-250007 |
| Proposed landscape plan - overall                              |           | DCO-PP-24X-KEMPF-250008 |
| Proposed landscape plan - foreshore area                       |           | DCO-PP-24X-KEMPF-250009 |
| Section AA                                                     |           | DCO-PP-24X-KEMPF-250010 |
| As existing and proposed west elevation                        |           | DCO-PP-24X-KEMPF-250011 |
| As existing and proposed south elevation                       |           | DCO-PP-24X-KEMPF-250012 |
| Kiosk design intent                                            |           | DCO-PP-24X-KEMPF-250013 |
| Typical river wall design intent                               |           | DCO-PP-24X-KEMPF-250014 |
| Construction phases - phase 1 Site setup                       |           | DCO-PP-24X-KEMPF-250015 |
| Construction phases - phase 2 Shaft construction               |           | DCO-PP-24X-KEMPF-250016 |
| Construction phases - phase 3 Construction of other structures |           | DCO-PP-24X-KEMPF-250017 |
| Construction phases - phase 4 Site demobilisation              |           | DCO-PP-24X-KEMPF-250018 |
| Highway layout during construction (Area 1)*                   |           | DCO-PP-24X-KEMPF-250025 |
| Highway layout during construction (Area 2)*                   |           | DCO-PP-24X-KEMPF-250026 |
| Permanent highway layout - Area 1 work*                        |           | DCO-PP-24X-KEMPF-250027 |
|                                                                |           |                         |
|                                                                |           |                         |