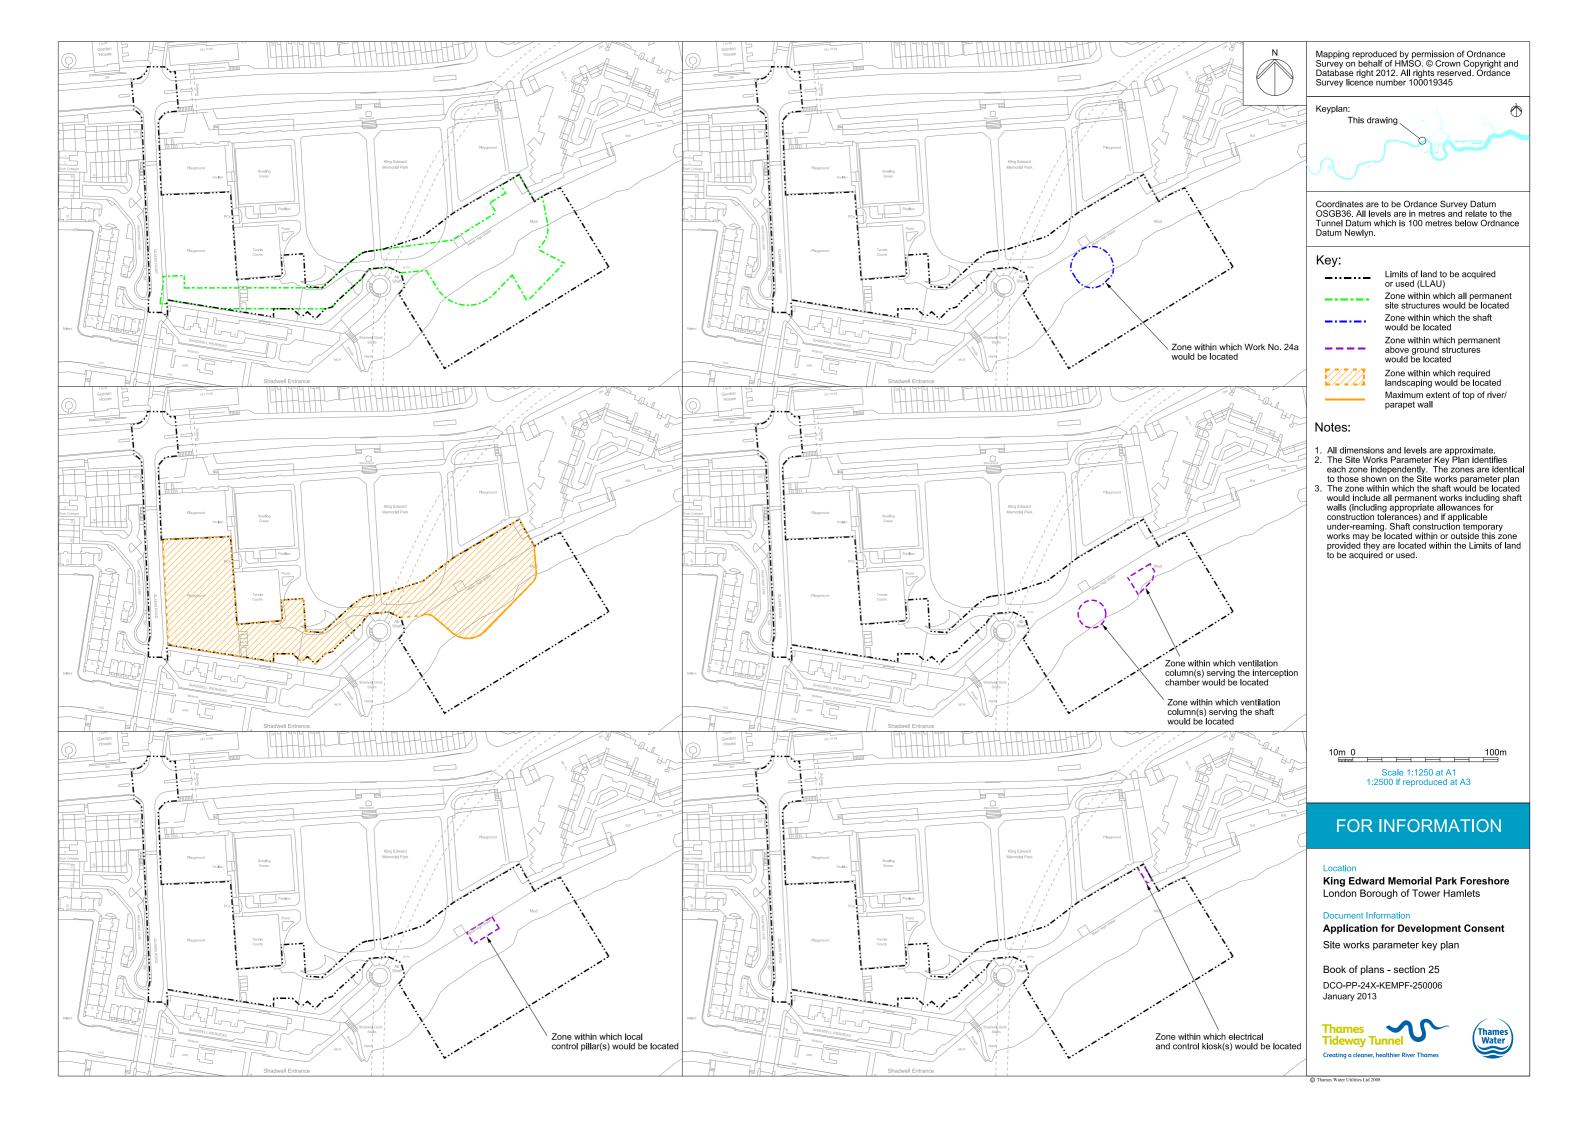

### **List of contents**

| Drawing Title                                                  | Sheet No. | Drawing number          |
|----------------------------------------------------------------|-----------|-------------------------|
| Section 25: King Edward Memorial Park F                        | oreshore  |                         |
| Location plan                                                  |           | DCO-PP-24X-KEMPF-250001 |
| As existing site features plan                                 |           | DCO-PP-24X-KEMPF-250002 |
| Access plan                                                    |           | DCO-PP-24X-KEMPF-250003 |
| Demolition and site clearance                                  |           | DCO-PP-24X-KEMPF-250004 |
| Site works parameter plan                                      |           | DCO-PP-24X-KEMPF-250005 |
| Site works parameter key plan                                  |           | DCO-PP-24X-KEMPF-250006 |
| Permanent works layout                                         |           | DCO-PP-24X-KEMPF-250007 |
| Proposed landscape plan - overall                              |           | DCO-PP-24X-KEMPF-250008 |
| Proposed landscape plan - foreshore area                       |           | DCO-PP-24X-KEMPF-250009 |
| Section AA                                                     |           | DCO-PP-24X-KEMPF-250010 |
| As existing and proposed west elevation                        |           | DCO-PP-24X-KEMPF-250011 |
| As existing and proposed south elevation                       |           | DCO-PP-24X-KEMPF-250012 |
| Kiosk design intent                                            |           | DCO-PP-24X-KEMPF-250013 |
| Typical river wall design intent                               |           | DCO-PP-24X-KEMPF-250014 |
| Construction phases - phase 1 Site setup                       |           | DCO-PP-24X-KEMPF-250015 |
| Construction phases - phase 2 Shaft construction               |           | DCO-PP-24X-KEMPF-250016 |
| Construction phases - phase 3 Construction of other structures |           | DCO-PP-24X-KEMPF-250017 |
| Construction phases - phase 4 Site demobilisation              |           | DCO-PP-24X-KEMPF-250018 |
| Highway layout during construction (Area 1)*                   |           | DCO-PP-24X-KEMPF-250025 |
| Highway layout during construction (Area 2)*                   |           | DCO-PP-24X-KEMPF-250026 |
| Permanent highway layout - Area 1 work*                        |           | DCO-PP-24X-KEMPF-250027 |
|                                                                |           |                         |
|                                                                |           |                         |