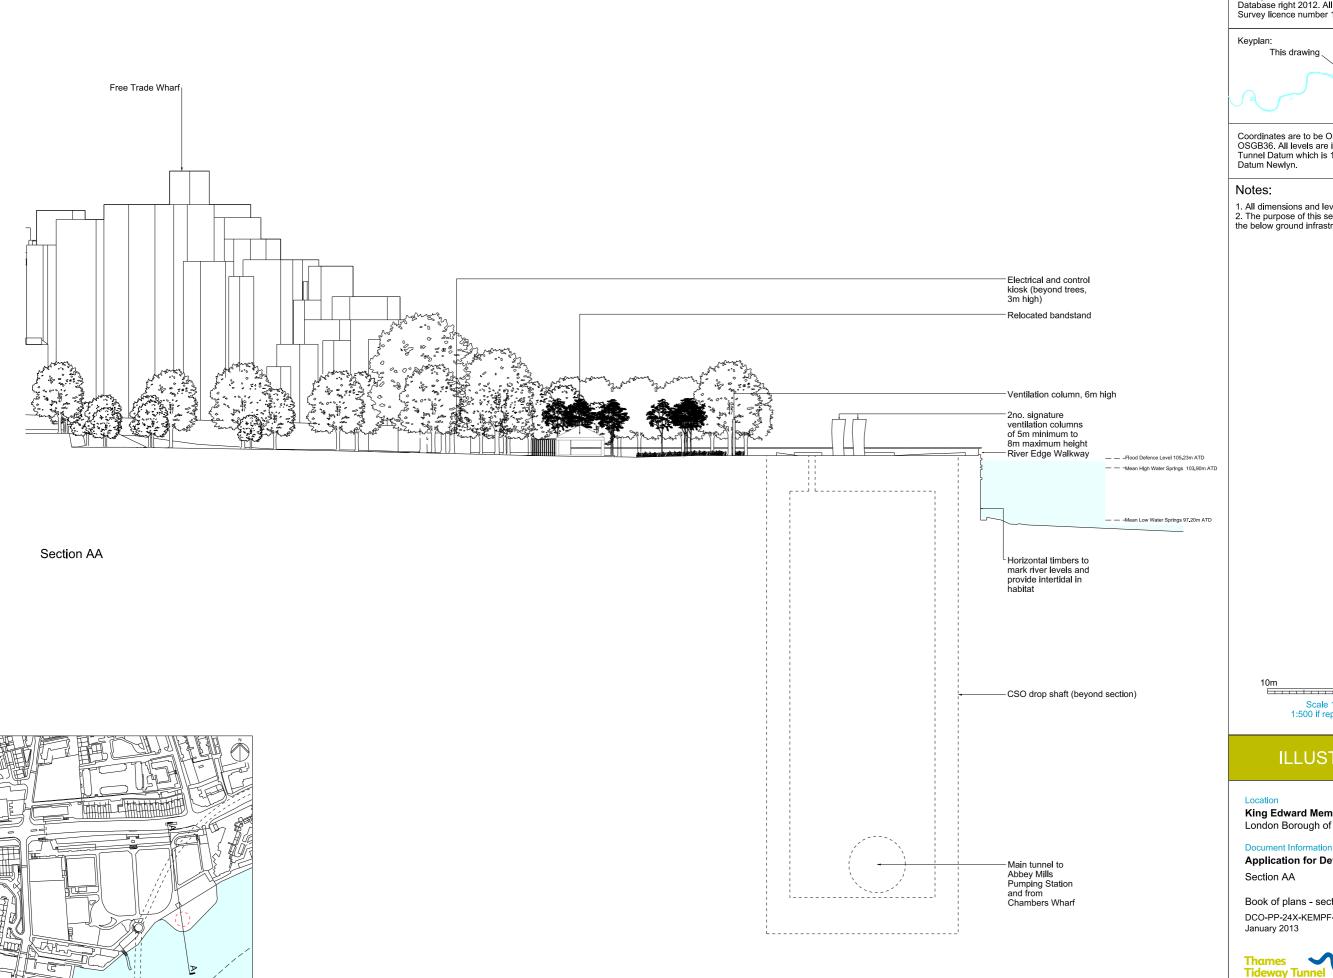

Coordinates are to be Ordance Survey Datum OSGB36. All levels are in metres and relate to the Tunnel Datum which is 100 metres below Ordnance Datum Newlyn.

All dimensions and levels are approximate.
 The purpose of this section is to show the scale of the below ground infrastructure to be provided.

Scale 1:250 at A1 1:500 if reproduced at A3

#### **ILLUSTRATIVE**

King Edward Memorial Park Foreshore London Borough of Tower Hamlets

**Application for Development Consent** 

Book of plans - section 25 DCO-PP-24X-KEMPF-250010

Planted brown

Banded brickwork