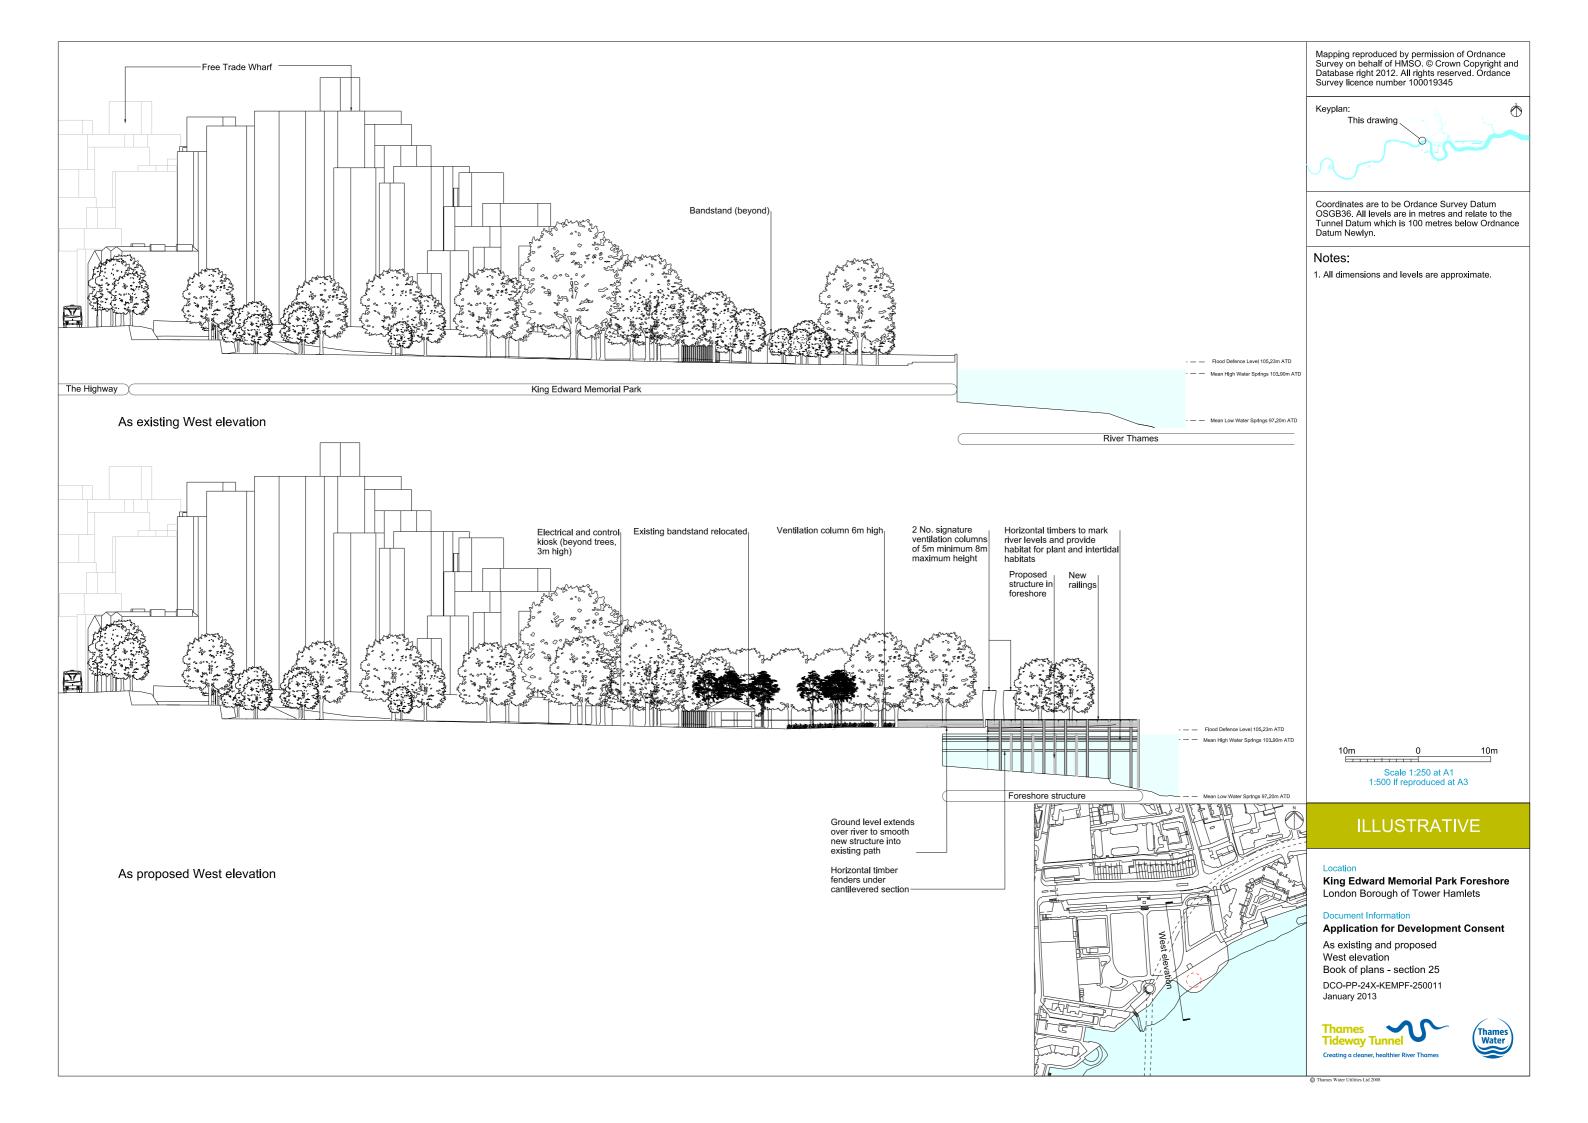

### **List of contents**

| Drawing Title                                                  | Sheet No. | Drawing number          |
|----------------------------------------------------------------|-----------|-------------------------|
| Section 25: King Edward Memorial Park F                        | oreshore  |                         |
| Location plan                                                  |           | DCO-PP-24X-KEMPF-250001 |
| As existing site features plan                                 |           | DCO-PP-24X-KEMPF-250002 |
| Access plan                                                    |           | DCO-PP-24X-KEMPF-250003 |
| Demolition and site clearance                                  |           | DCO-PP-24X-KEMPF-250004 |
| Site works parameter plan                                      |           | DCO-PP-24X-KEMPF-250005 |
| Site works parameter key plan                                  |           | DCO-PP-24X-KEMPF-250006 |
| Permanent works layout                                         |           | DCO-PP-24X-KEMPF-250007 |
| Proposed landscape plan - overall                              |           | DCO-PP-24X-KEMPF-250008 |
| Proposed landscape plan - foreshore area                       |           | DCO-PP-24X-KEMPF-250009 |
| Section AA                                                     |           | DCO-PP-24X-KEMPF-250010 |
| As existing and proposed west elevation                        |           | DCO-PP-24X-KEMPF-250011 |
| As existing and proposed south elevation                       |           | DCO-PP-24X-KEMPF-250012 |
| Kiosk design intent                                            |           | DCO-PP-24X-KEMPF-250013 |
| Typical river wall design intent                               |           | DCO-PP-24X-KEMPF-250014 |
| Construction phases - phase 1 Site setup                       |           | DCO-PP-24X-KEMPF-250015 |
| Construction phases - phase 2 Shaft construction               |           | DCO-PP-24X-KEMPF-250016 |
| Construction phases - phase 3 Construction of other structures |           | DCO-PP-24X-KEMPF-250017 |
| Construction phases - phase 4 Site demobilisation              |           | DCO-PP-24X-KEMPF-250018 |
| Highway layout during construction (Area 1)*                   |           | DCO-PP-24X-KEMPF-250025 |
| Highway layout during construction (Area 2)*                   |           | DCO-PP-24X-KEMPF-250026 |
| Permanent highway layout - Area 1 work*                        |           | DCO-PP-24X-KEMPF-250027 |
|                                                                |           |                         |
|                                                                |           |                         |