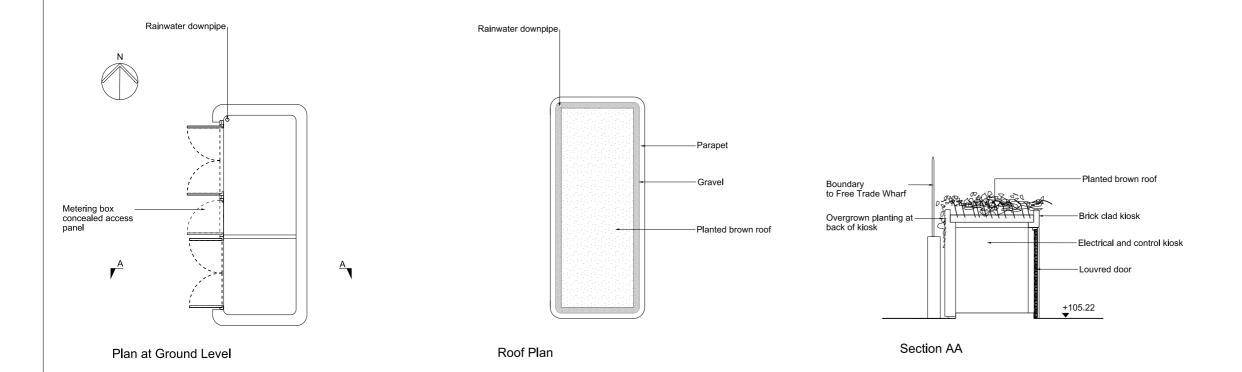

#### **ILLUSTRATIVE**

King Edward Memorial Park Foreshore London Borough of Tower Hamlets

**Application for Development Consent** 

Book of plans - section 25 DCO-PP-24X-KEMPF-250010

Planted brown

Banded brickwork

 Metering box concealed access panel

West elevation

roof planting encouraged to spill over walls

Planted brown roof planting encouraged to spill over walls

Banded brickwork

South elevation

Mapping reproduced by permission of Ordnance Survey on behalf of HMSO. © Crown Copyright and Database right 2012. All rights reserved. Ordance Survey licence number 100019345

### **ILLUSTRATIVE**

Save for the scale of the kios which is indicative

#### Locati

King Edward Memorial Park Foreshore London Borough of Tower Hamlets

#### Document Information

Application for Development Consent

Kiosk design intent

Book of plans - section 25 DCO-PP-24X-KEMPF-250013 January 2013