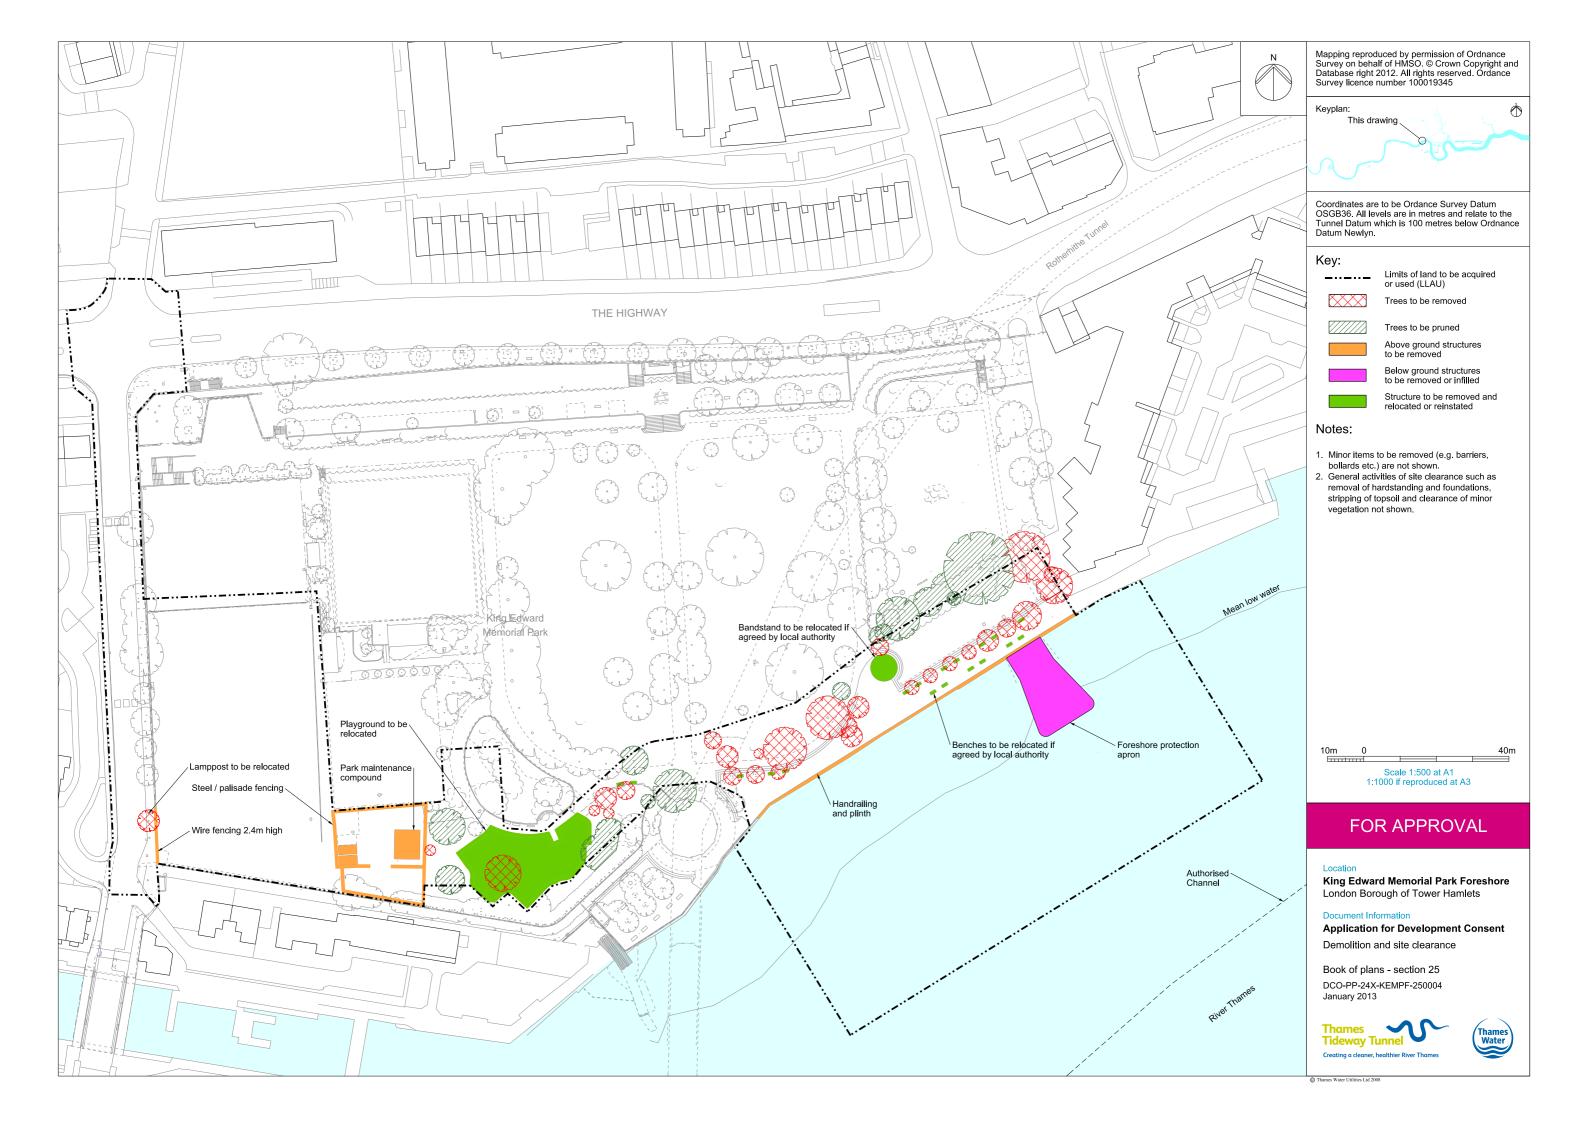

### **List of contents**

| Drawing Title                                                  | Sheet No. | Drawing number          |
|----------------------------------------------------------------|-----------|-------------------------|
| Section 25: King Edward Memorial Park F                        | oreshore  |                         |
| Location plan                                                  |           | DCO-PP-24X-KEMPF-250001 |
| As existing site features plan                                 |           | DCO-PP-24X-KEMPF-250002 |
| Access plan                                                    |           | DCO-PP-24X-KEMPF-250003 |
| Demolition and site clearance                                  |           | DCO-PP-24X-KEMPF-250004 |
| Site works parameter plan                                      |           | DCO-PP-24X-KEMPF-250005 |
| Site works parameter key plan                                  |           | DCO-PP-24X-KEMPF-250006 |
| Permanent works layout                                         |           | DCO-PP-24X-KEMPF-250007 |
| Proposed landscape plan - overall                              |           | DCO-PP-24X-KEMPF-250008 |
| Proposed landscape plan - foreshore area                       |           | DCO-PP-24X-KEMPF-250009 |
| Section AA                                                     |           | DCO-PP-24X-KEMPF-250010 |
| As existing and proposed west elevation                        |           | DCO-PP-24X-KEMPF-250011 |
| As existing and proposed south elevation                       |           | DCO-PP-24X-KEMPF-250012 |
| Kiosk design intent                                            |           | DCO-PP-24X-KEMPF-250013 |
| Typical river wall design intent                               |           | DCO-PP-24X-KEMPF-250014 |
| Construction phases - phase 1 Site setup                       |           | DCO-PP-24X-KEMPF-250015 |
| Construction phases - phase 2 Shaft construction               |           | DCO-PP-24X-KEMPF-250016 |
| Construction phases - phase 3 Construction of other structures |           | DCO-PP-24X-KEMPF-250017 |
| Construction phases - phase 4 Site demobilisation              |           | DCO-PP-24X-KEMPF-250018 |
| Highway layout during construction (Area 1)*                   |           | DCO-PP-24X-KEMPF-250025 |
| Highway layout during construction (Area 2)*                   |           | DCO-PP-24X-KEMPF-250026 |
| Permanent highway layout - Area 1 work*                        |           | DCO-PP-24X-KEMPF-250027 |
|                                                                |           |                         |
|                                                                |           |                         |