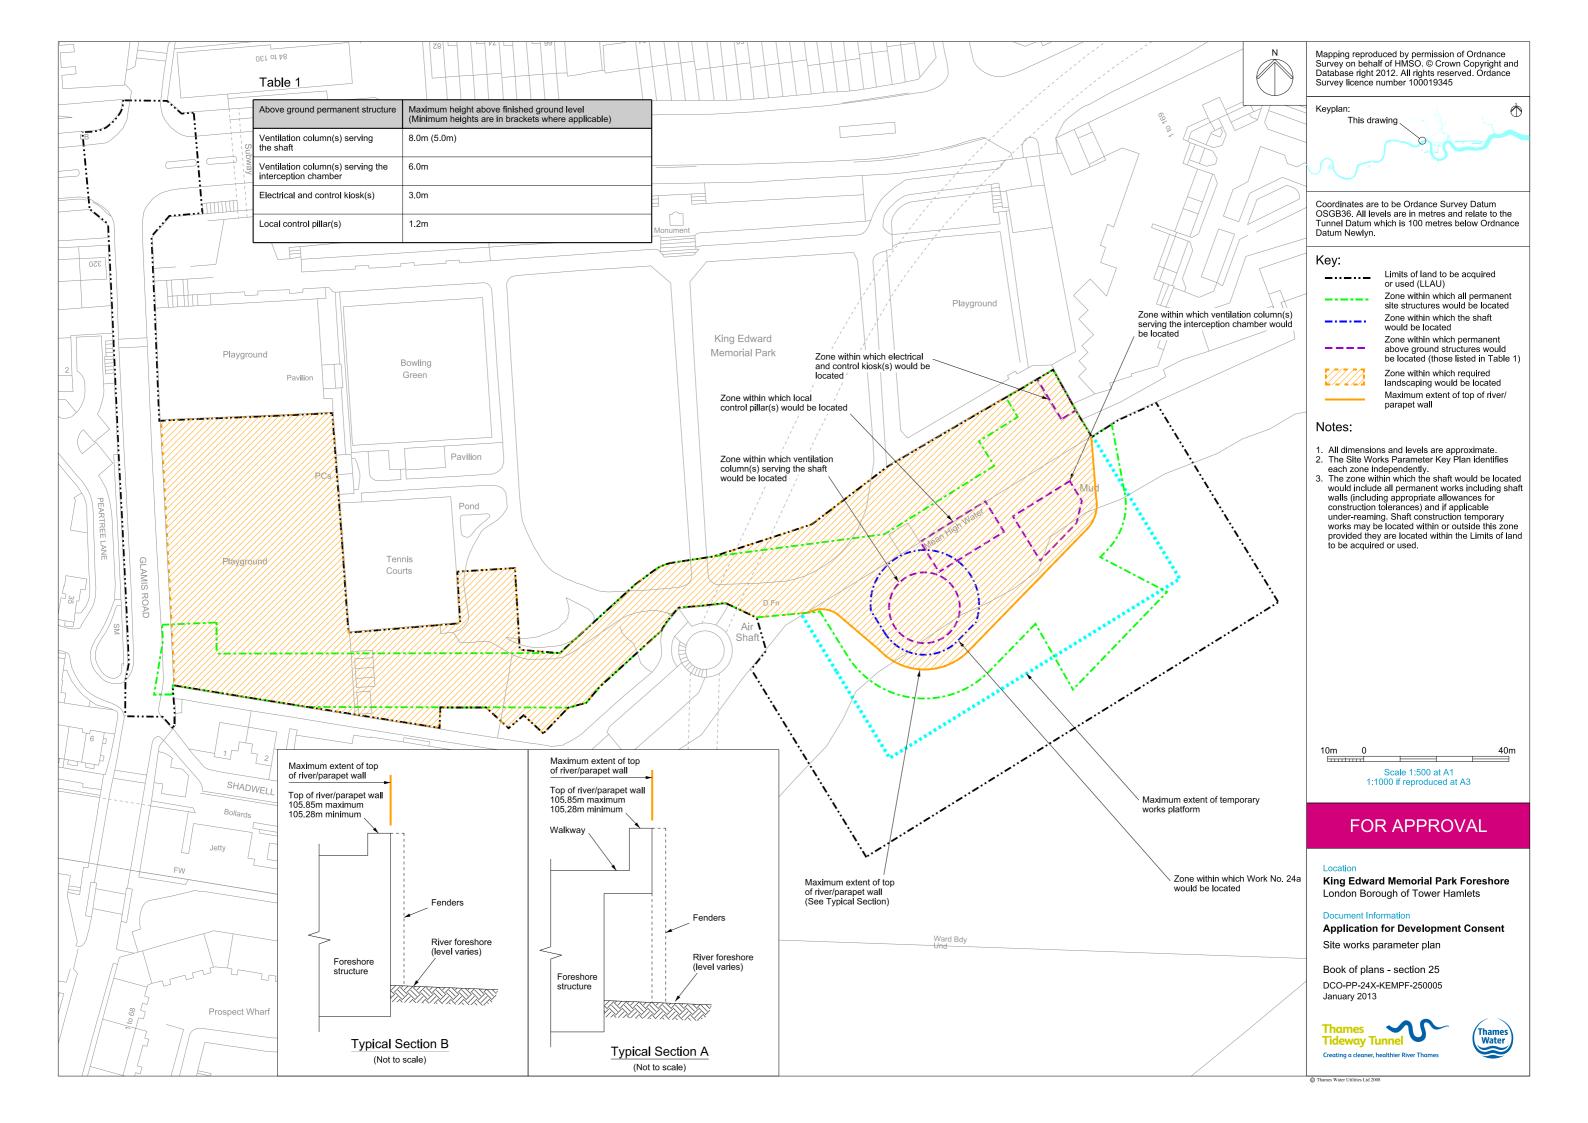

### **List of contents**

| Drawing Title                                                  | Sheet No. | Drawing number          |
|----------------------------------------------------------------|-----------|-------------------------|
| Section 25: King Edward Memorial Park F                        | oreshore  |                         |
| Location plan                                                  |           | DCO-PP-24X-KEMPF-250001 |
| As existing site features plan                                 |           | DCO-PP-24X-KEMPF-250002 |
| Access plan                                                    |           | DCO-PP-24X-KEMPF-250003 |
| Demolition and site clearance                                  |           | DCO-PP-24X-KEMPF-250004 |
| Site works parameter plan                                      |           | DCO-PP-24X-KEMPF-250005 |
| Site works parameter key plan                                  |           | DCO-PP-24X-KEMPF-250006 |
| Permanent works layout                                         |           | DCO-PP-24X-KEMPF-250007 |
| Proposed landscape plan - overall                              |           | DCO-PP-24X-KEMPF-250008 |
| Proposed landscape plan - foreshore area                       |           | DCO-PP-24X-KEMPF-250009 |
| Section AA                                                     |           | DCO-PP-24X-KEMPF-250010 |
| As existing and proposed west elevation                        |           | DCO-PP-24X-KEMPF-250011 |
| As existing and proposed south elevation                       |           | DCO-PP-24X-KEMPF-250012 |
| Kiosk design intent                                            |           | DCO-PP-24X-KEMPF-250013 |
| Typical river wall design intent                               |           | DCO-PP-24X-KEMPF-250014 |
| Construction phases - phase 1 Site setup                       |           | DCO-PP-24X-KEMPF-250015 |
| Construction phases - phase 2 Shaft construction               |           | DCO-PP-24X-KEMPF-250016 |
| Construction phases - phase 3 Construction of other structures |           | DCO-PP-24X-KEMPF-250017 |
| Construction phases - phase 4 Site demobilisation              |           | DCO-PP-24X-KEMPF-250018 |
| Highway layout during construction (Area 1)*                   |           | DCO-PP-24X-KEMPF-250025 |
| Highway layout during construction (Area 2)*                   |           | DCO-PP-24X-KEMPF-250026 |
| Permanent highway layout - Area 1 work*                        |           | DCO-PP-24X-KEMPF-250027 |
|                                                                |           |                         |
|                                                                |           |                         |