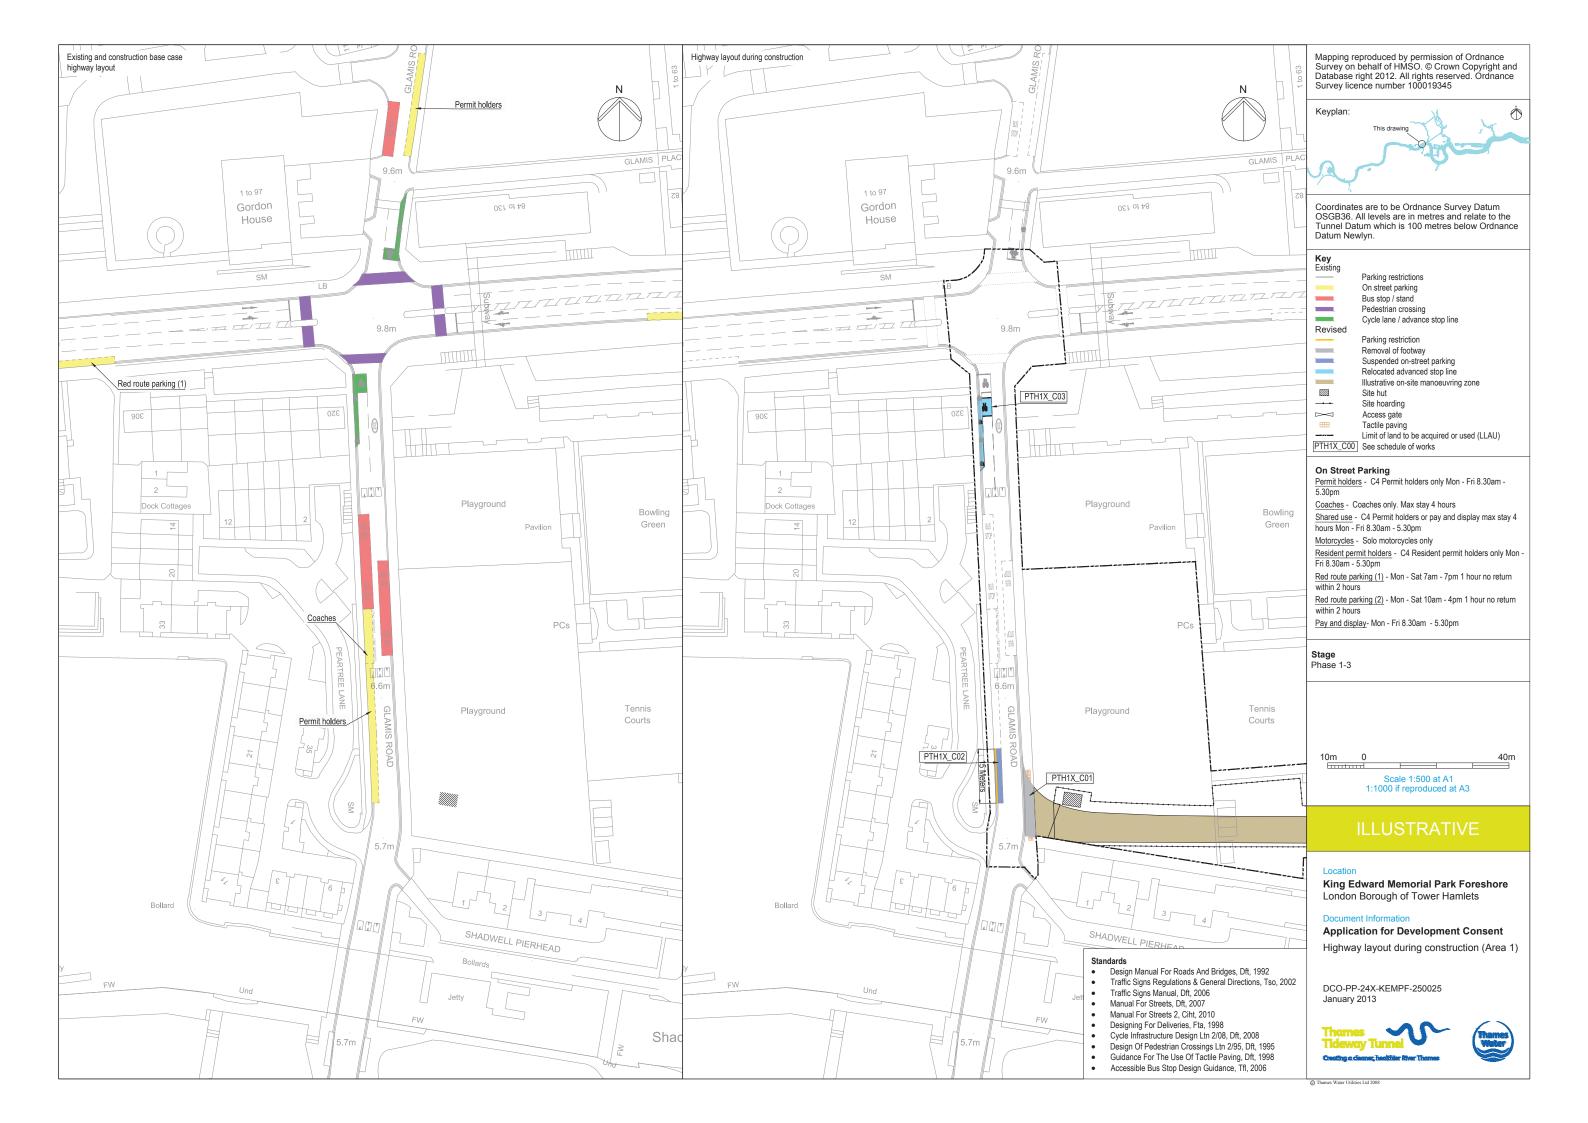

### **List of contents**

| Drawing Title                                                  | Sheet No. | Drawing number          |
|----------------------------------------------------------------|-----------|-------------------------|
| Section 25: King Edward Memorial Park F                        | oreshore  |                         |
| Location plan                                                  |           | DCO-PP-24X-KEMPF-250001 |
| As existing site features plan                                 |           | DCO-PP-24X-KEMPF-250002 |
| Access plan                                                    |           | DCO-PP-24X-KEMPF-250003 |
| Demolition and site clearance                                  |           | DCO-PP-24X-KEMPF-250004 |
| Site works parameter plan                                      |           | DCO-PP-24X-KEMPF-250005 |
| Site works parameter key plan                                  |           | DCO-PP-24X-KEMPF-250006 |
| Permanent works layout                                         |           | DCO-PP-24X-KEMPF-250007 |
| Proposed landscape plan - overall                              |           | DCO-PP-24X-KEMPF-250008 |
| Proposed landscape plan - foreshore area                       |           | DCO-PP-24X-KEMPF-250009 |
| Section AA                                                     |           | DCO-PP-24X-KEMPF-250010 |
| As existing and proposed west elevation                        |           | DCO-PP-24X-KEMPF-250011 |
| As existing and proposed south elevation                       |           | DCO-PP-24X-KEMPF-250012 |
| Kiosk design intent                                            |           | DCO-PP-24X-KEMPF-250013 |
| Typical river wall design intent                               |           | DCO-PP-24X-KEMPF-250014 |
| Construction phases - phase 1 Site setup                       |           | DCO-PP-24X-KEMPF-250015 |
| Construction phases - phase 2 Shaft construction               |           | DCO-PP-24X-KEMPF-250016 |
| Construction phases - phase 3 Construction of other structures |           | DCO-PP-24X-KEMPF-250017 |
| Construction phases - phase 4 Site demobilisation              |           | DCO-PP-24X-KEMPF-250018 |
| Highway layout during construction (Area 1)*                   |           | DCO-PP-24X-KEMPF-250025 |
| Highway layout during construction (Area 2)*                   |           | DCO-PP-24X-KEMPF-250026 |
| Permanent highway layout - Area 1 work*                        |           | DCO-PP-24X-KEMPF-250027 |
|                                                                |           |                         |
|                                                                |           |                         |

<sup>\*</sup> Schedules of associated highway works are located in the *Transport Assessment* 

Mapping reproduced by permission of Ordnance Survey on behalf of HMSO. © Crown Copyright and Database right 2012. All rights reserved. Ordance Survey licence number 100019345