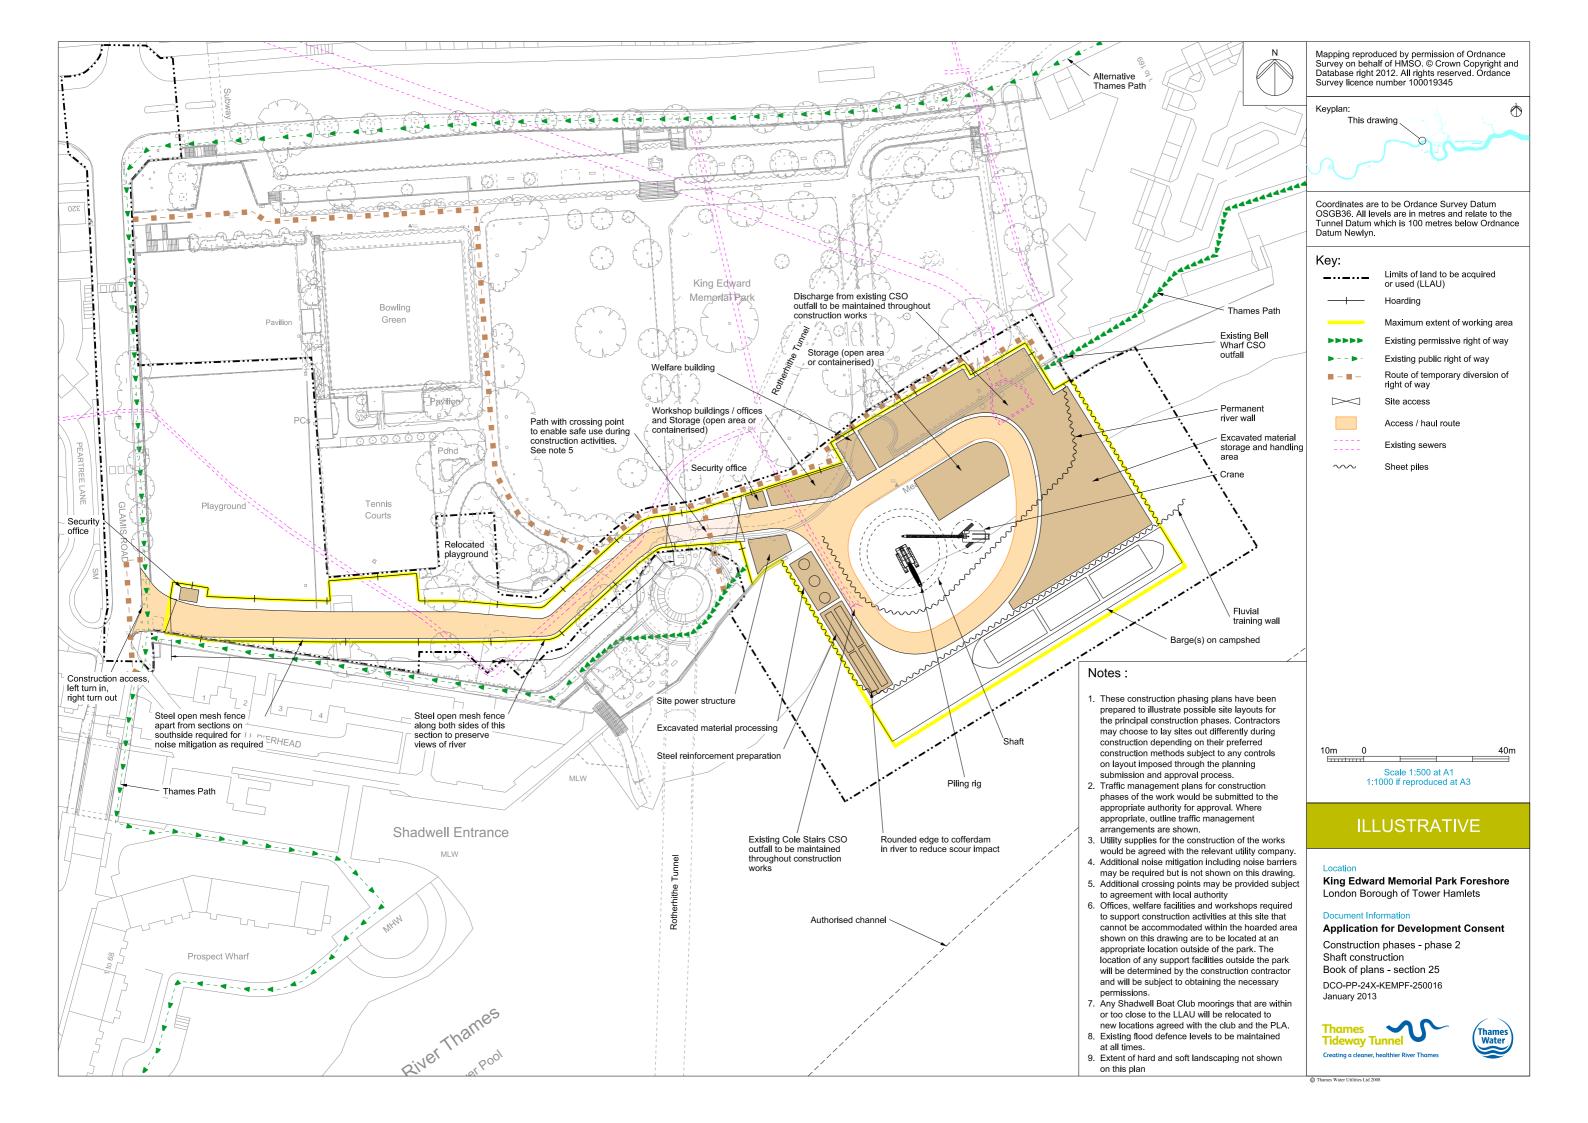

### **List of contents**

| Drawing Title                                                  | Sheet No. | Drawing number          |
|----------------------------------------------------------------|-----------|-------------------------|
| Section 25: King Edward Memorial Park F                        | oreshore  |                         |
| Location plan                                                  |           | DCO-PP-24X-KEMPF-250001 |
| As existing site features plan                                 |           | DCO-PP-24X-KEMPF-250002 |
| Access plan                                                    |           | DCO-PP-24X-KEMPF-250003 |
| Demolition and site clearance                                  |           | DCO-PP-24X-KEMPF-250004 |
| Site works parameter plan                                      |           | DCO-PP-24X-KEMPF-250005 |
| Site works parameter key plan                                  |           | DCO-PP-24X-KEMPF-250006 |
| Permanent works layout                                         |           | DCO-PP-24X-KEMPF-250007 |
| Proposed landscape plan - overall                              |           | DCO-PP-24X-KEMPF-250008 |
| Proposed landscape plan - foreshore area                       |           | DCO-PP-24X-KEMPF-250009 |
| Section AA                                                     |           | DCO-PP-24X-KEMPF-250010 |
| As existing and proposed west elevation                        |           | DCO-PP-24X-KEMPF-250011 |
| As existing and proposed south elevation                       |           | DCO-PP-24X-KEMPF-250012 |
| Kiosk design intent                                            |           | DCO-PP-24X-KEMPF-250013 |
| Typical river wall design intent                               |           | DCO-PP-24X-KEMPF-250014 |
| Construction phases - phase 1 Site setup                       |           | DCO-PP-24X-KEMPF-250015 |
| Construction phases - phase 2 Shaft construction               |           | DCO-PP-24X-KEMPF-250016 |
| Construction phases - phase 3 Construction of other structures |           | DCO-PP-24X-KEMPF-250017 |
| Construction phases - phase 4 Site demobilisation              |           | DCO-PP-24X-KEMPF-250018 |
| Highway layout during construction (Area 1)*                   |           | DCO-PP-24X-KEMPF-250025 |
| Highway layout during construction (Area 2)*                   |           | DCO-PP-24X-KEMPF-250026 |
| Permanent highway layout - Area 1 work*                        |           | DCO-PP-24X-KEMPF-250027 |
|                                                                |           |                         |
|                                                                |           |                         |