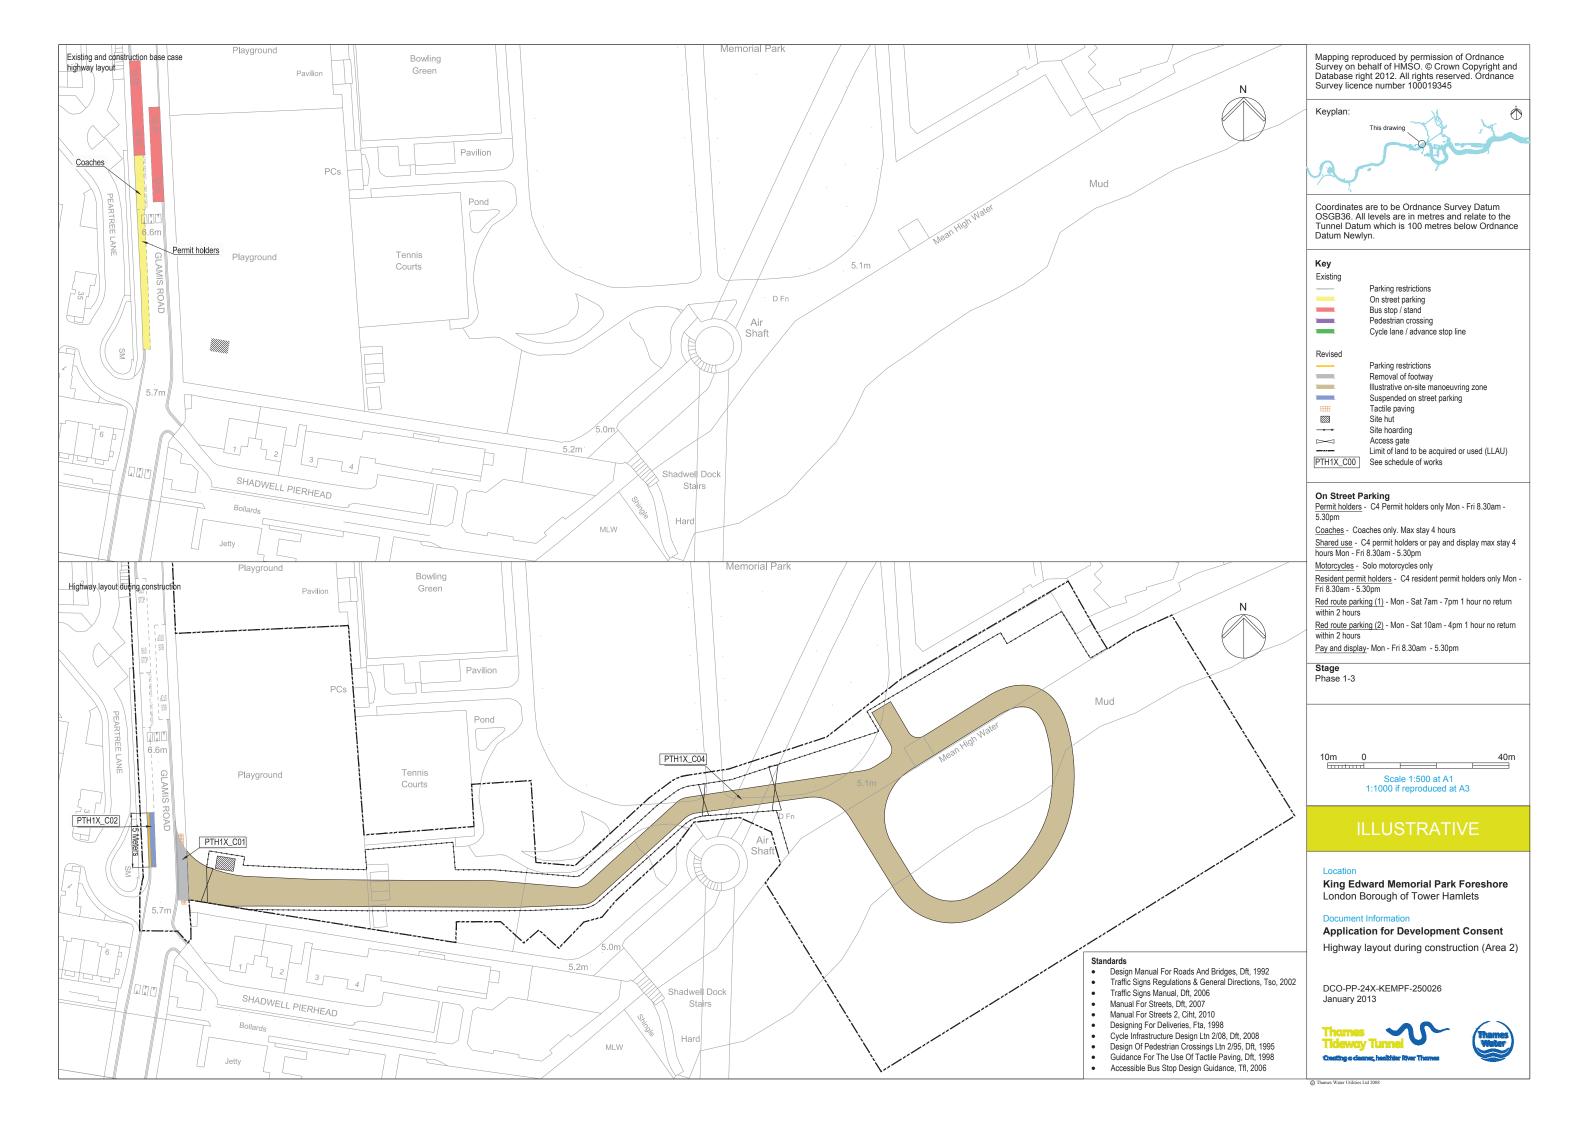

### **List of contents**

| Drawing Title                                                  | Sheet No. | Drawing number          |
|----------------------------------------------------------------|-----------|-------------------------|
| Section 25: King Edward Memorial Park F                        | oreshore  |                         |
| Location plan                                                  |           | DCO-PP-24X-KEMPF-250001 |
| As existing site features plan                                 |           | DCO-PP-24X-KEMPF-250002 |
| Access plan                                                    |           | DCO-PP-24X-KEMPF-250003 |
| Demolition and site clearance                                  |           | DCO-PP-24X-KEMPF-250004 |
| Site works parameter plan                                      |           | DCO-PP-24X-KEMPF-250005 |
| Site works parameter key plan                                  |           | DCO-PP-24X-KEMPF-250006 |
| Permanent works layout                                         |           | DCO-PP-24X-KEMPF-250007 |
| Proposed landscape plan - overall                              |           | DCO-PP-24X-KEMPF-250008 |
| Proposed landscape plan - foreshore area                       |           | DCO-PP-24X-KEMPF-250009 |
| Section AA                                                     |           | DCO-PP-24X-KEMPF-250010 |
| As existing and proposed west elevation                        |           | DCO-PP-24X-KEMPF-250011 |
| As existing and proposed south elevation                       |           | DCO-PP-24X-KEMPF-250012 |
| Kiosk design intent                                            |           | DCO-PP-24X-KEMPF-250013 |
| Typical river wall design intent                               |           | DCO-PP-24X-KEMPF-250014 |
| Construction phases - phase 1 Site setup                       |           | DCO-PP-24X-KEMPF-250015 |
| Construction phases - phase 2 Shaft construction               |           | DCO-PP-24X-KEMPF-250016 |
| Construction phases - phase 3 Construction of other structures |           | DCO-PP-24X-KEMPF-250017 |
| Construction phases - phase 4 Site demobilisation              |           | DCO-PP-24X-KEMPF-250018 |
| Highway layout during construction (Area 1)*                   |           | DCO-PP-24X-KEMPF-250025 |
| Highway layout during construction (Area 2)*                   |           | DCO-PP-24X-KEMPF-250026 |
| Permanent highway layout - Area 1 work*                        |           | DCO-PP-24X-KEMPF-250027 |
|                                                                |           |                         |
|                                                                |           |                         |

<sup>\*</sup> Schedules of associated highway works are located in the *Transport Assessment* 

Mapping reproduced by permission of Ordnance Survey on behalf of HMSO. © Crown Copyright and Database right 2012. All rights reserved. Ordance Survey licence number 100019345