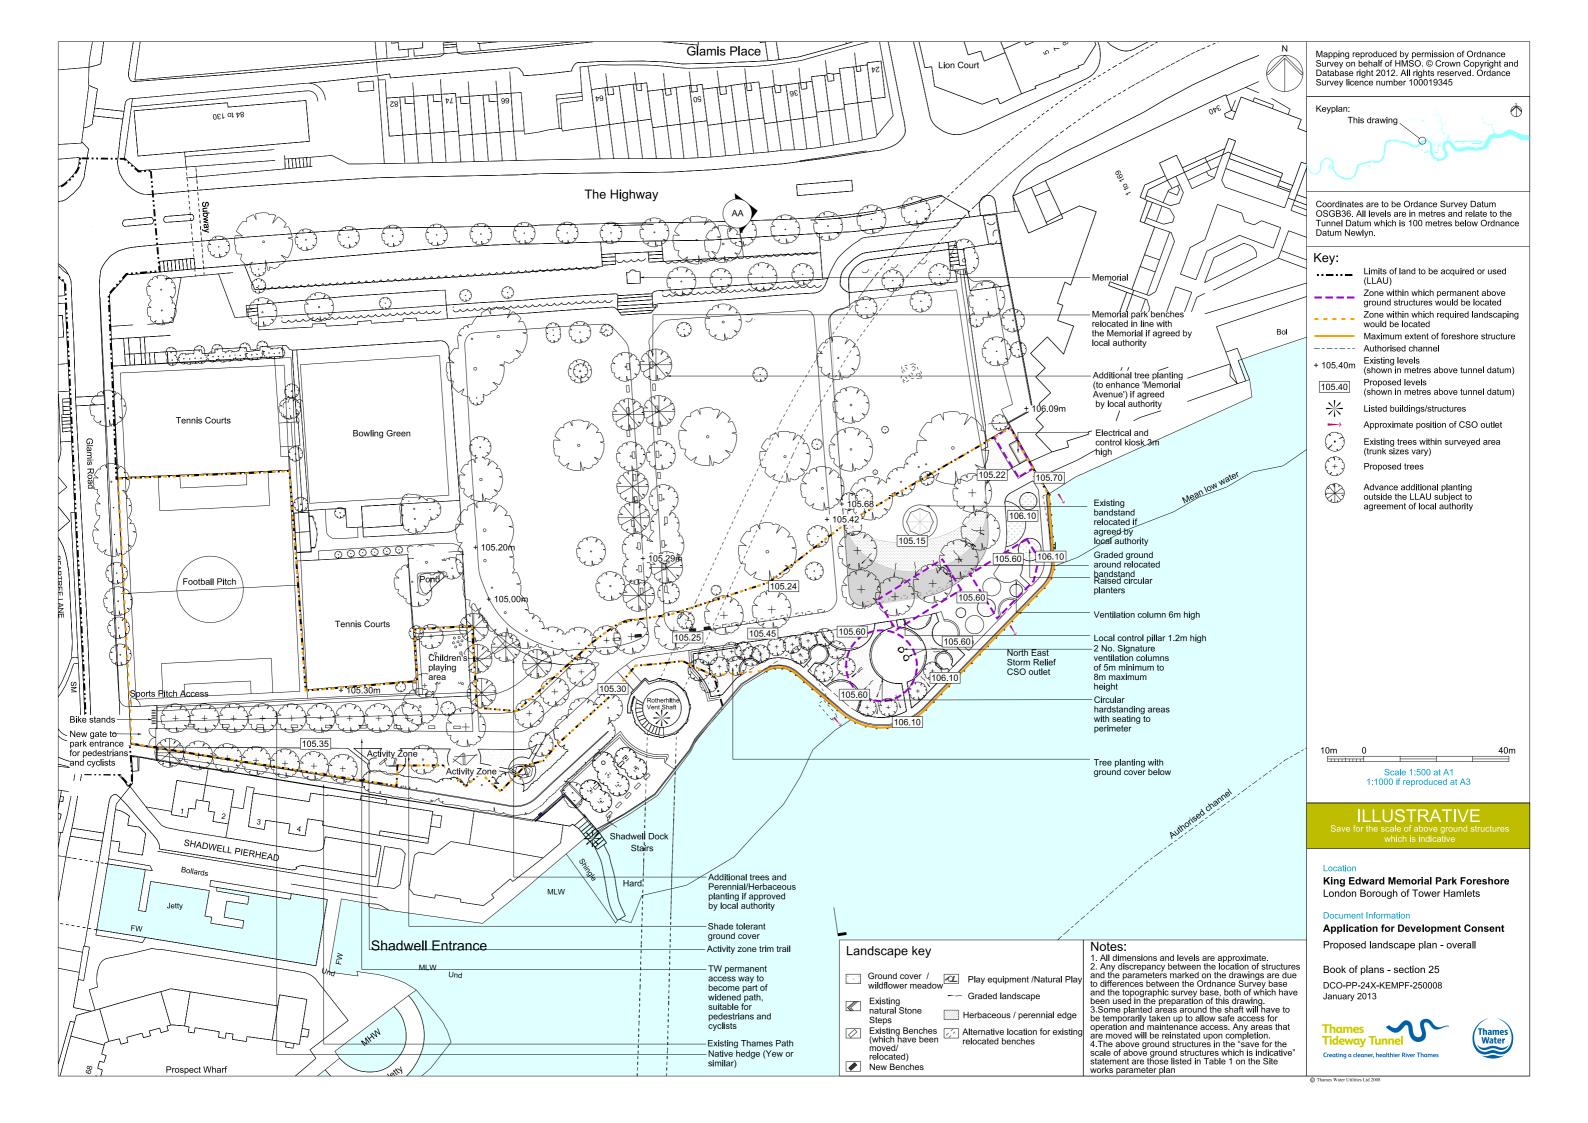

### **List of contents**

| Drawing Title                                                  | Sheet No. | Drawing number          |
|----------------------------------------------------------------|-----------|-------------------------|
| Section 25: King Edward Memorial Park F                        | oreshore  |                         |
| Location plan                                                  |           | DCO-PP-24X-KEMPF-250001 |
| As existing site features plan                                 |           | DCO-PP-24X-KEMPF-250002 |
| Access plan                                                    |           | DCO-PP-24X-KEMPF-250003 |
| Demolition and site clearance                                  |           | DCO-PP-24X-KEMPF-250004 |
| Site works parameter plan                                      |           | DCO-PP-24X-KEMPF-250005 |
| Site works parameter key plan                                  |           | DCO-PP-24X-KEMPF-250006 |
| Permanent works layout                                         |           | DCO-PP-24X-KEMPF-250007 |
| Proposed landscape plan - overall                              |           | DCO-PP-24X-KEMPF-250008 |
| Proposed landscape plan - foreshore area                       |           | DCO-PP-24X-KEMPF-250009 |
| Section AA                                                     |           | DCO-PP-24X-KEMPF-250010 |
| As existing and proposed west elevation                        |           | DCO-PP-24X-KEMPF-250011 |
| As existing and proposed south elevation                       |           | DCO-PP-24X-KEMPF-250012 |
| Kiosk design intent                                            |           | DCO-PP-24X-KEMPF-250013 |
| Typical river wall design intent                               |           | DCO-PP-24X-KEMPF-250014 |
| Construction phases - phase 1 Site setup                       |           | DCO-PP-24X-KEMPF-250015 |
| Construction phases - phase 2 Shaft construction               |           | DCO-PP-24X-KEMPF-250016 |
| Construction phases - phase 3 Construction of other structures |           | DCO-PP-24X-KEMPF-250017 |
| Construction phases - phase 4 Site demobilisation              |           | DCO-PP-24X-KEMPF-250018 |
| Highway layout during construction (Area 1)*                   |           | DCO-PP-24X-KEMPF-250025 |
| Highway layout during construction (Area 2)*                   |           | DCO-PP-24X-KEMPF-250026 |
| Permanent highway layout - Area 1 work*                        |           | DCO-PP-24X-KEMPF-250027 |
|                                                                |           |                         |
|                                                                |           |                         |