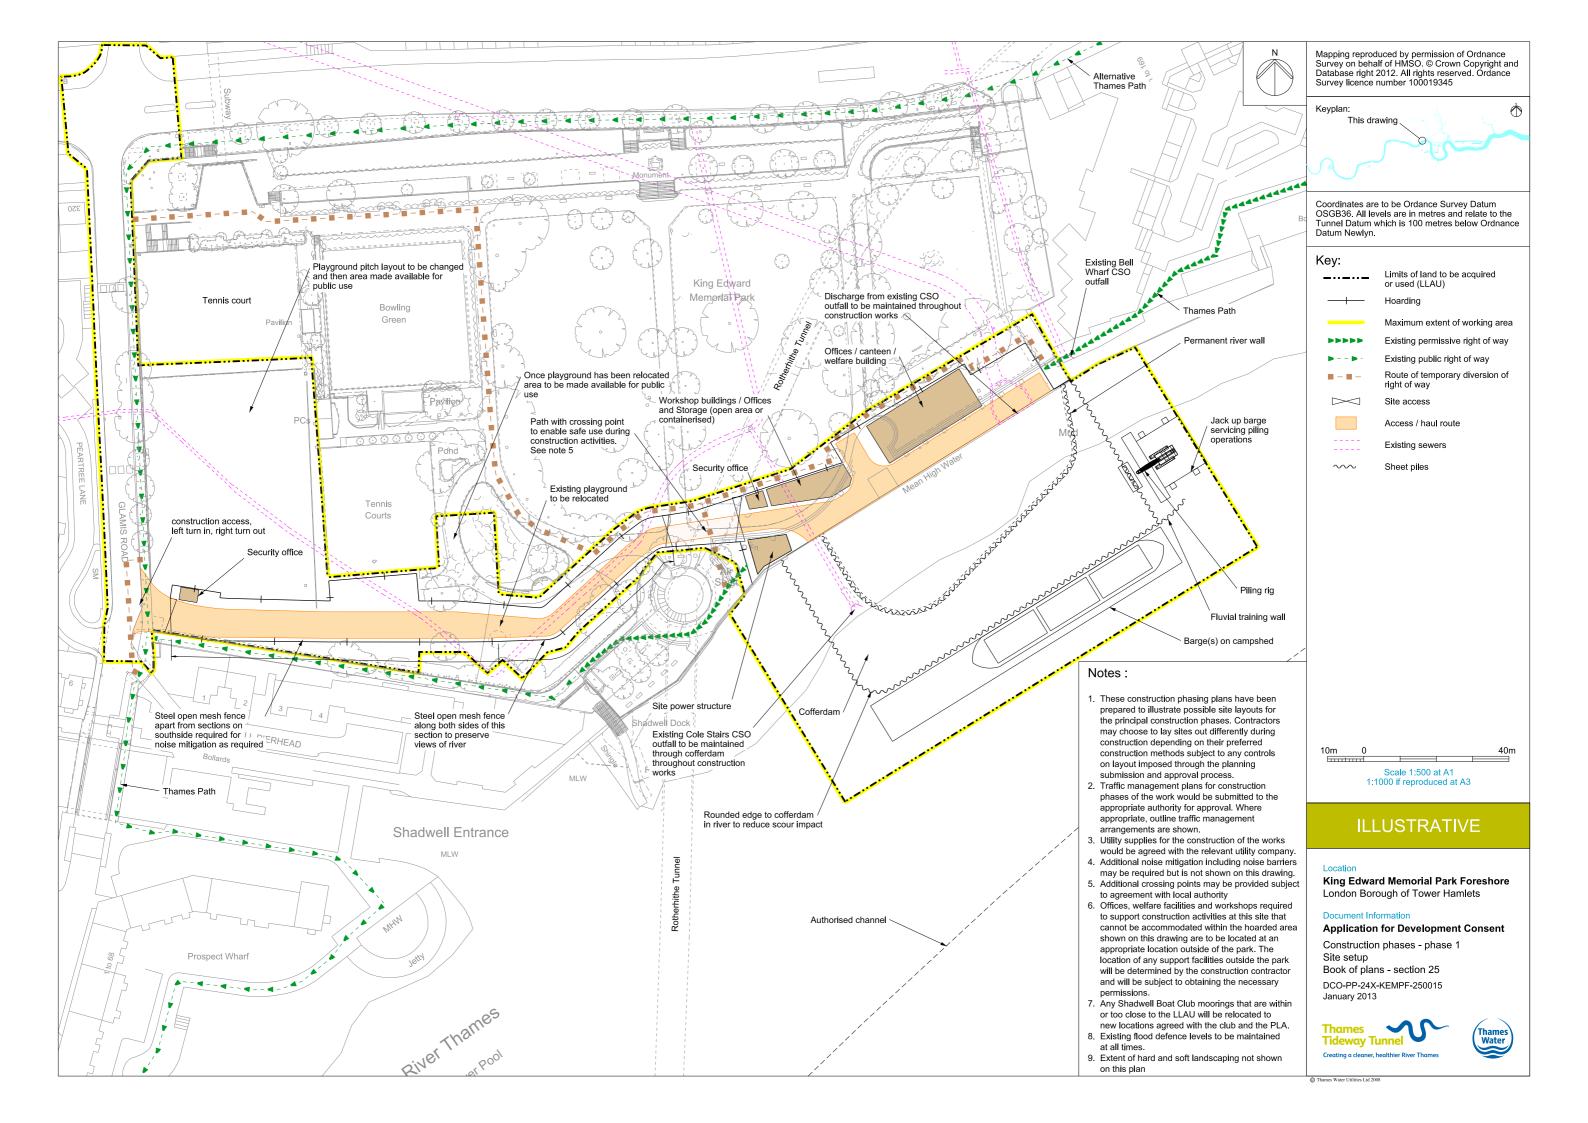

### **List of contents**

| Drawing Title                                                  | Sheet No. | Drawing number          |
|----------------------------------------------------------------|-----------|-------------------------|
| Section 25: King Edward Memorial Park F                        | oreshore  |                         |
| Location plan                                                  |           | DCO-PP-24X-KEMPF-250001 |
| As existing site features plan                                 |           | DCO-PP-24X-KEMPF-250002 |
| Access plan                                                    |           | DCO-PP-24X-KEMPF-250003 |
| Demolition and site clearance                                  |           | DCO-PP-24X-KEMPF-250004 |
| Site works parameter plan                                      |           | DCO-PP-24X-KEMPF-250005 |
| Site works parameter key plan                                  |           | DCO-PP-24X-KEMPF-250006 |
| Permanent works layout                                         |           | DCO-PP-24X-KEMPF-250007 |
| Proposed landscape plan - overall                              |           | DCO-PP-24X-KEMPF-250008 |
| Proposed landscape plan - foreshore area                       |           | DCO-PP-24X-KEMPF-250009 |
| Section AA                                                     |           | DCO-PP-24X-KEMPF-250010 |
| As existing and proposed west elevation                        |           | DCO-PP-24X-KEMPF-250011 |
| As existing and proposed south elevation                       |           | DCO-PP-24X-KEMPF-250012 |
| Kiosk design intent                                            |           | DCO-PP-24X-KEMPF-250013 |
| Typical river wall design intent                               |           | DCO-PP-24X-KEMPF-250014 |
| Construction phases - phase 1 Site setup                       |           | DCO-PP-24X-KEMPF-250015 |
| Construction phases - phase 2 Shaft construction               |           | DCO-PP-24X-KEMPF-250016 |
| Construction phases - phase 3 Construction of other structures |           | DCO-PP-24X-KEMPF-250017 |
| Construction phases - phase 4 Site demobilisation              |           | DCO-PP-24X-KEMPF-250018 |
| Highway layout during construction (Area 1)*                   |           | DCO-PP-24X-KEMPF-250025 |
| Highway layout during construction (Area 2)*                   |           | DCO-PP-24X-KEMPF-250026 |
| Permanent highway layout - Area 1 work*                        |           | DCO-PP-24X-KEMPF-250027 |
|                                                                |           |                         |
|                                                                |           |                         |