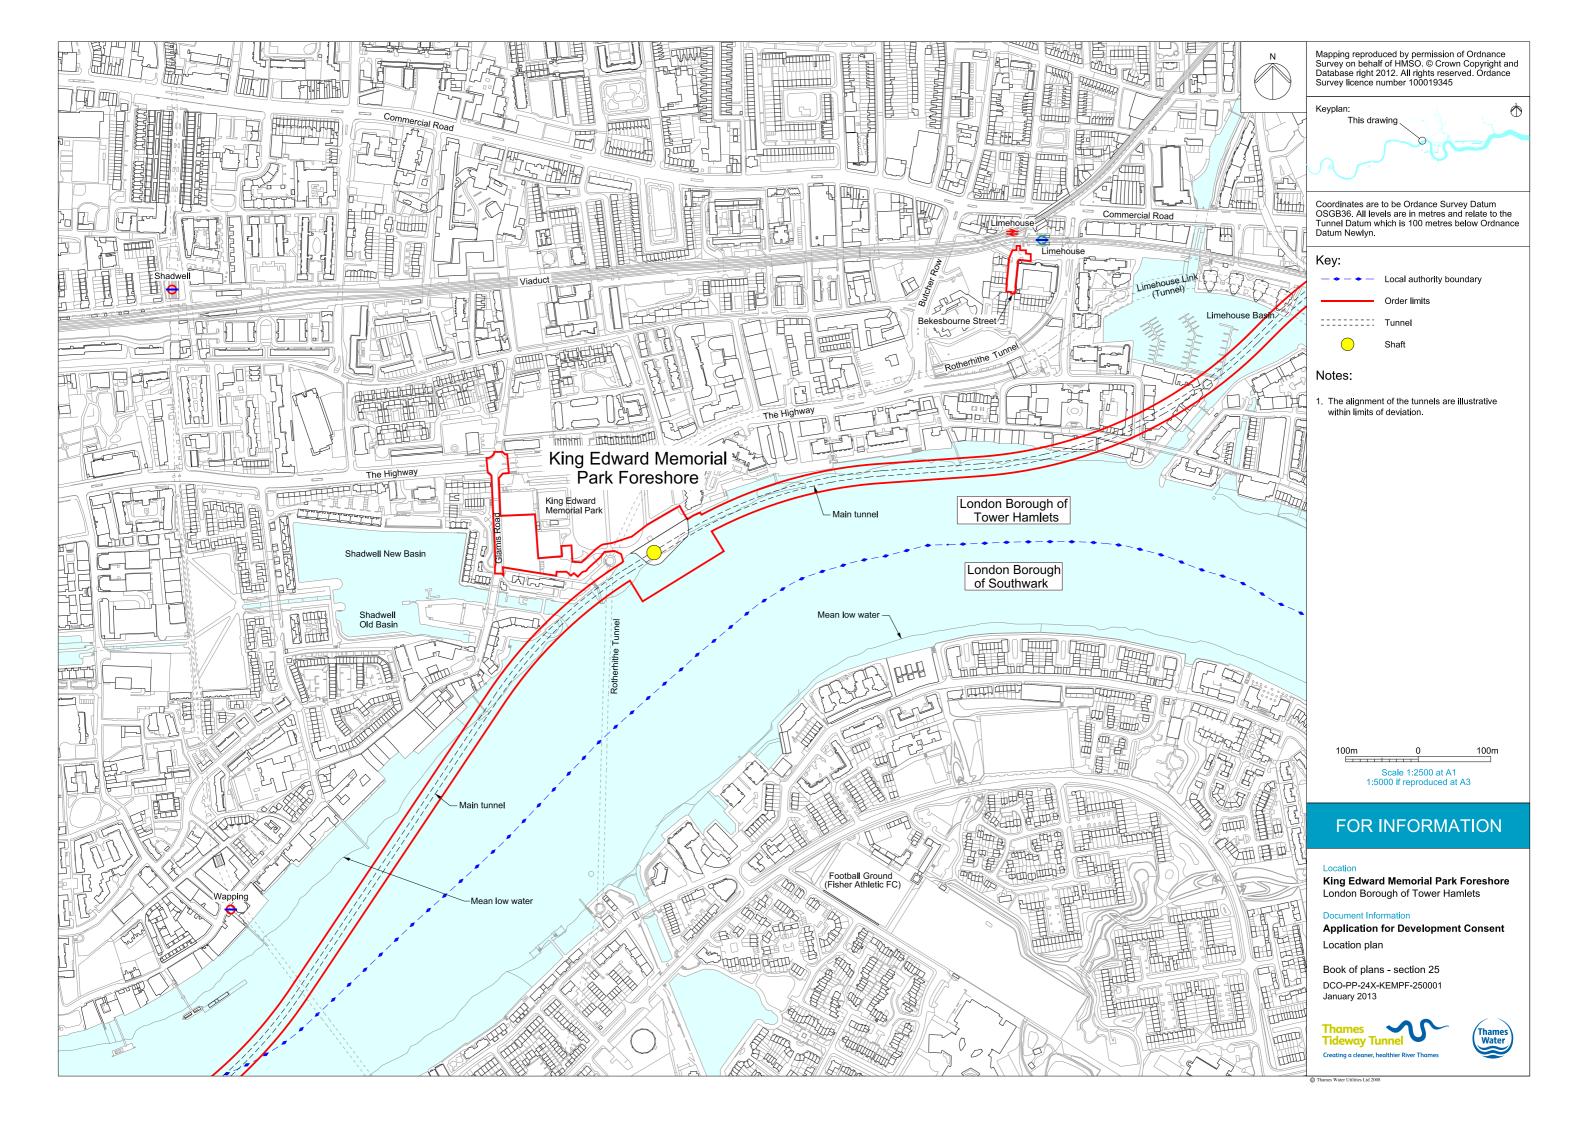

## **King Edward Memorial Park Foreshore**

APFP Regulations 2009: Regulation **5(2)(k), (o)** 

<sup>\*</sup> Schedules of associated highway works are located in the *Transport Assessment* 

Mapping reproduced by permission of Ordnance Survey on behalf of HMSO. © Crown Copyright and Database right 2012. All rights reserved. Ordance Survey licence number 100019345