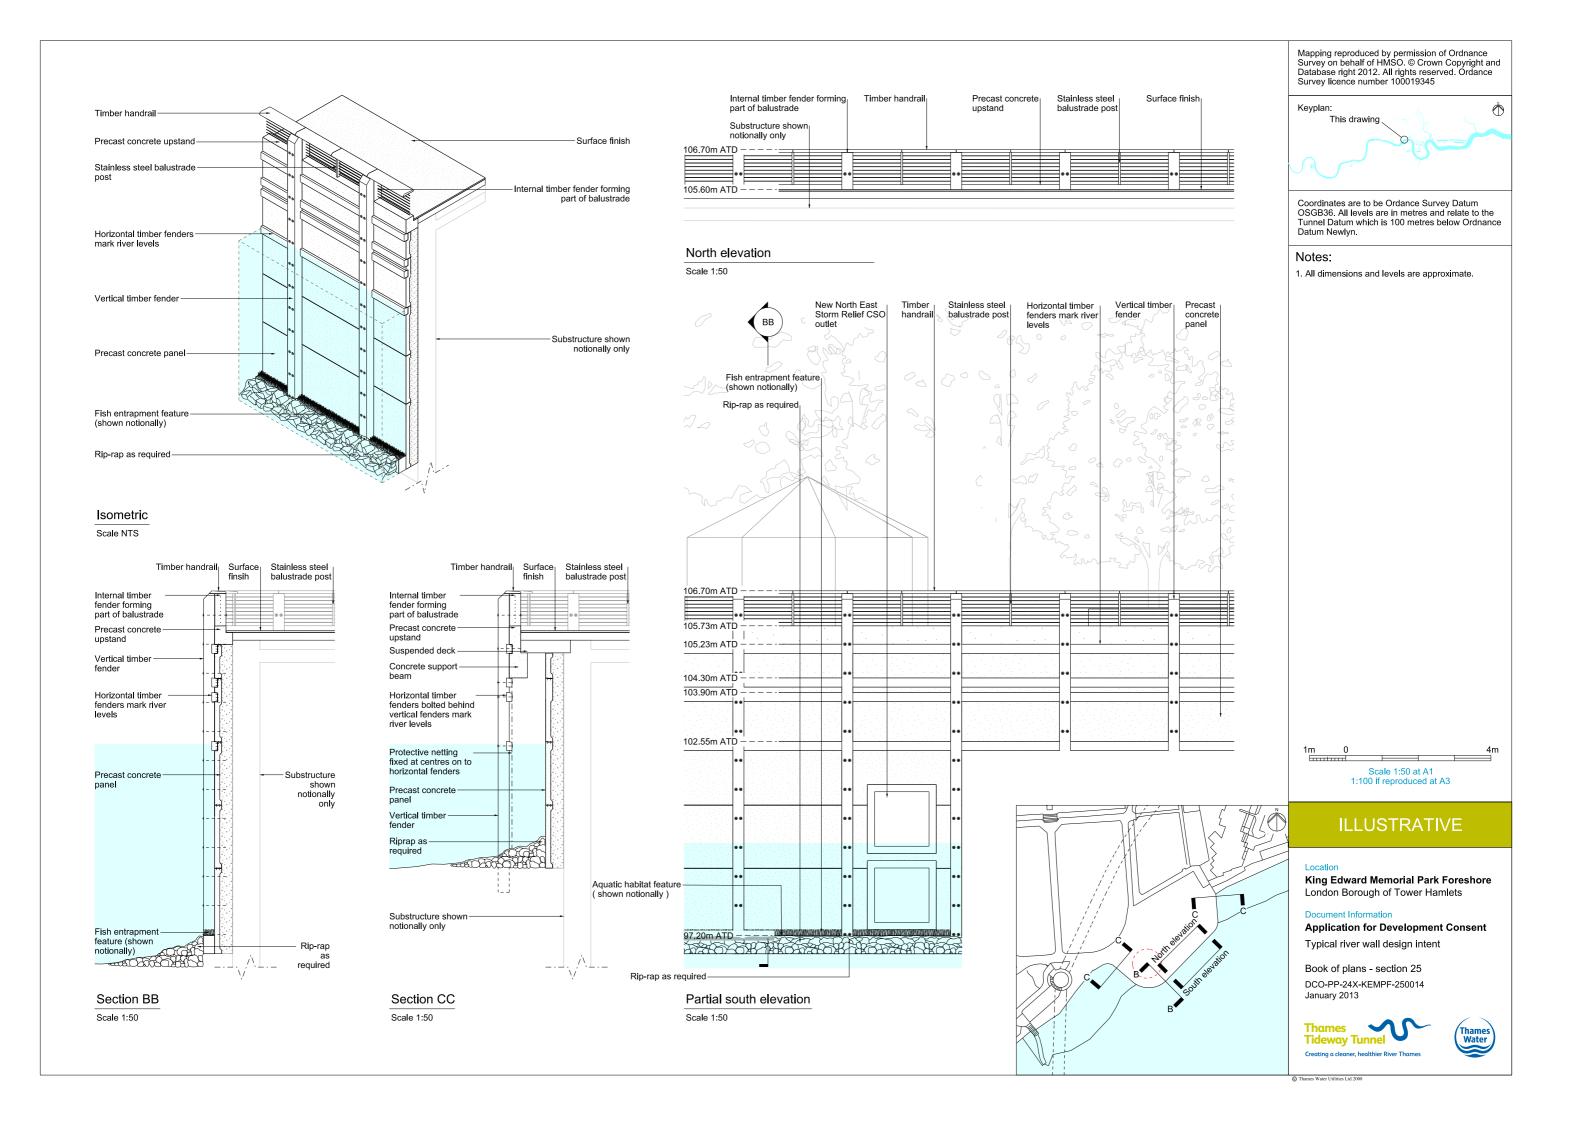

Keyplan:
This drawing

Coordinates are to be Ordance Survey Datum OSGB36. All levels are in metres and relate to the Tunnel Datum which is 100 metres below Ordnance Datum Newlyn.

1m 0 4m

Scale 1:50 at A1
1:100 if reproduced at A3