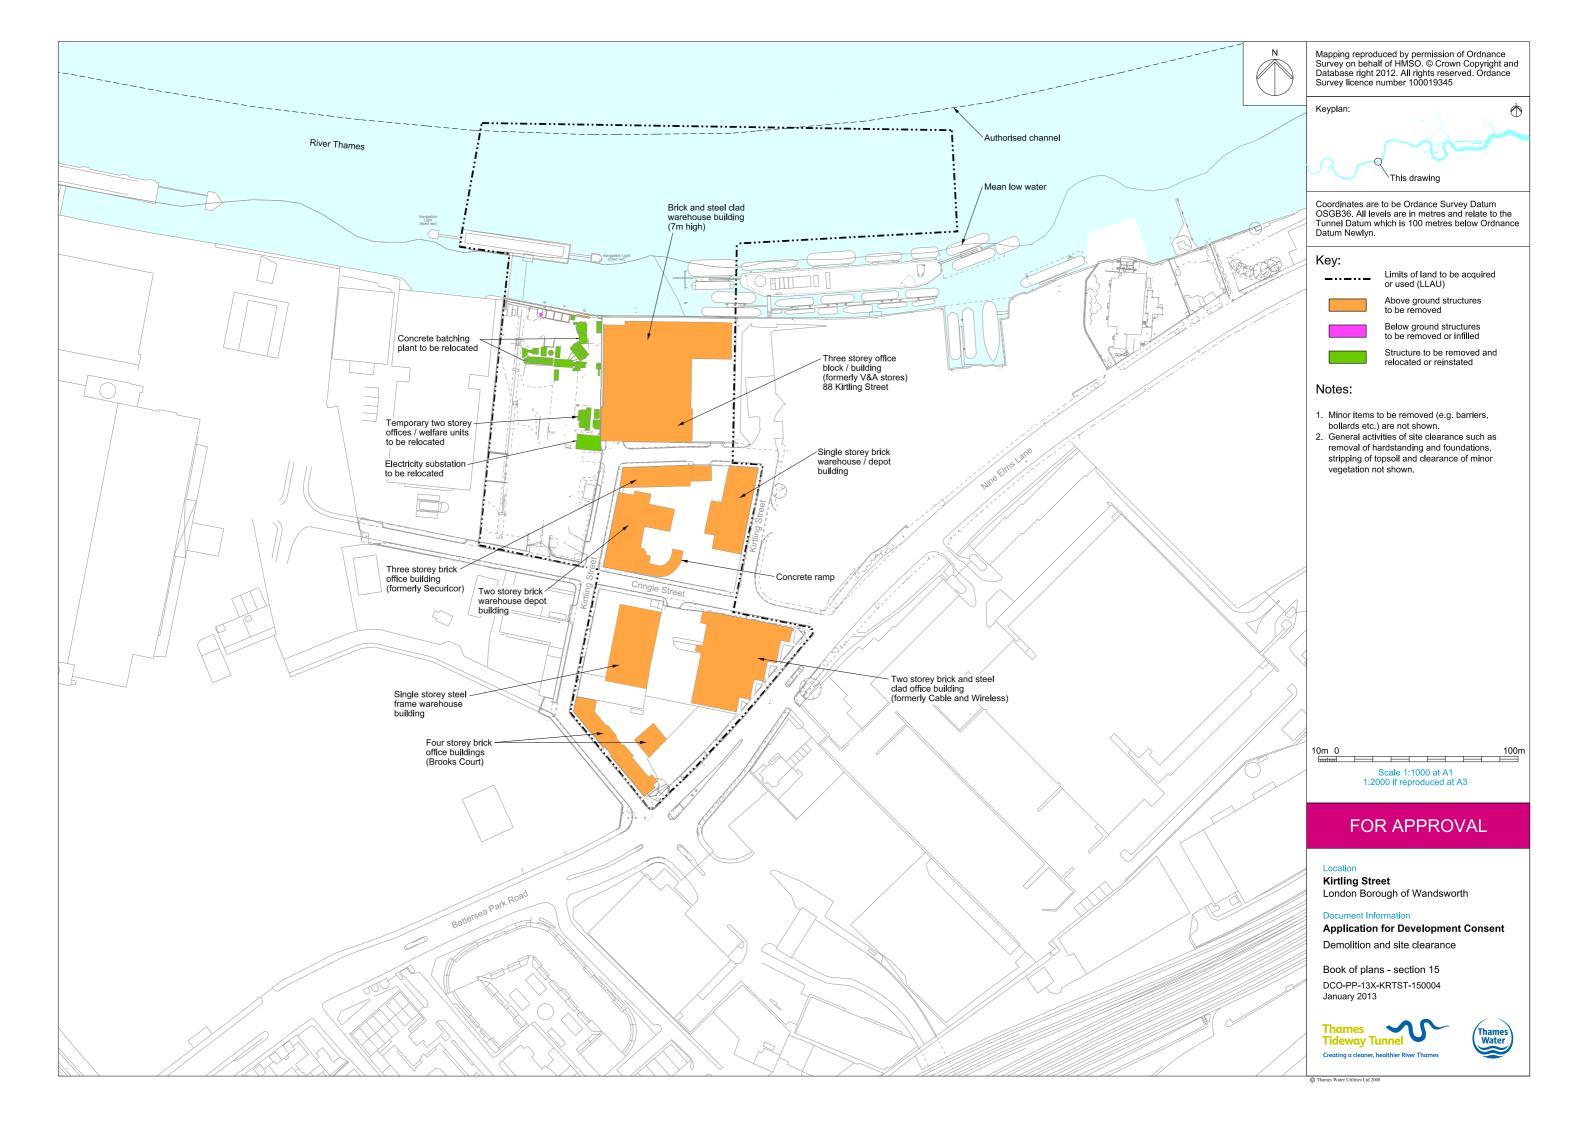

### Volume 3

| Drawing Title                                                             | Sheet No. | Drawing number          |  |  |  |
|---------------------------------------------------------------------------|-----------|-------------------------|--|--|--|
| Section 15: Kirtling Street                                               |           |                         |  |  |  |
| Location plan                                                             |           | DCO-PP-13X-KRTST-150001 |  |  |  |
| As existing site features plan                                            |           | DCO-PP-13X-KRTST-150002 |  |  |  |
| Access plan                                                               |           | DCO-PP-13X-KRTST-150003 |  |  |  |
| Demolition and site clearance                                             |           | DCO-PP-13X-KRTST-150004 |  |  |  |
| Site works parameter plan                                                 |           | DCO-PP-13X-KRTST-150005 |  |  |  |
| Site works parameter key plan                                             |           | DCO-PP-13X-KRTST-150006 |  |  |  |
| Permanent works layout                                                    |           | DCO-PP-13X-KRTST-150007 |  |  |  |
| Proposed landscape plan                                                   |           | DCO-PP-13X-KRTST-150008 |  |  |  |
| Section AA                                                                |           | DCO-PP-13X-KRTST-150009 |  |  |  |
| As existing and proposed north elevation                                  |           | DCO-PP-13X-KRTST-150010 |  |  |  |
| Kiosk and ventilation column design intent                                |           | DCO-PP-13X-KRTST-150011 |  |  |  |
| Construction phases - phase 1 Site setup and shaft construction           |           | DCO-PP-13X-KRTST-150012 |  |  |  |
| Construction phases - phase 2 Tunnelling                                  |           | DCO-PP-13X-KRTST-150013 |  |  |  |
| Construction phases - phase 3 Secondary lining                            |           | DCO-PP-13X-KRTST-150014 |  |  |  |
| Construction phases - phase 4 Site demobilisation                         |           | DCO-PP-13X-KRTST-150015 |  |  |  |
| Highway layout during construction (Area 1) Ph 1 – 3*                     |           | DCO-PP-13X-KRTST-150021 |  |  |  |
| Highway layout during construction (Area 1) Ph 1 - 3 (With Battersea PS)* |           | DCO-PP-13X-KRTST-150022 |  |  |  |
| Permanent highway layout - Area 1 work*                                   |           | DCO-PP-13X-KRTST-150023 |  |  |  |
| Permanent highway layout - Area 1 work (With Battersea PS)*               |           | DCO-PP-13X-KRTST-150024 |  |  |  |

#### Kirtling Street

London Borough of Wandsworth