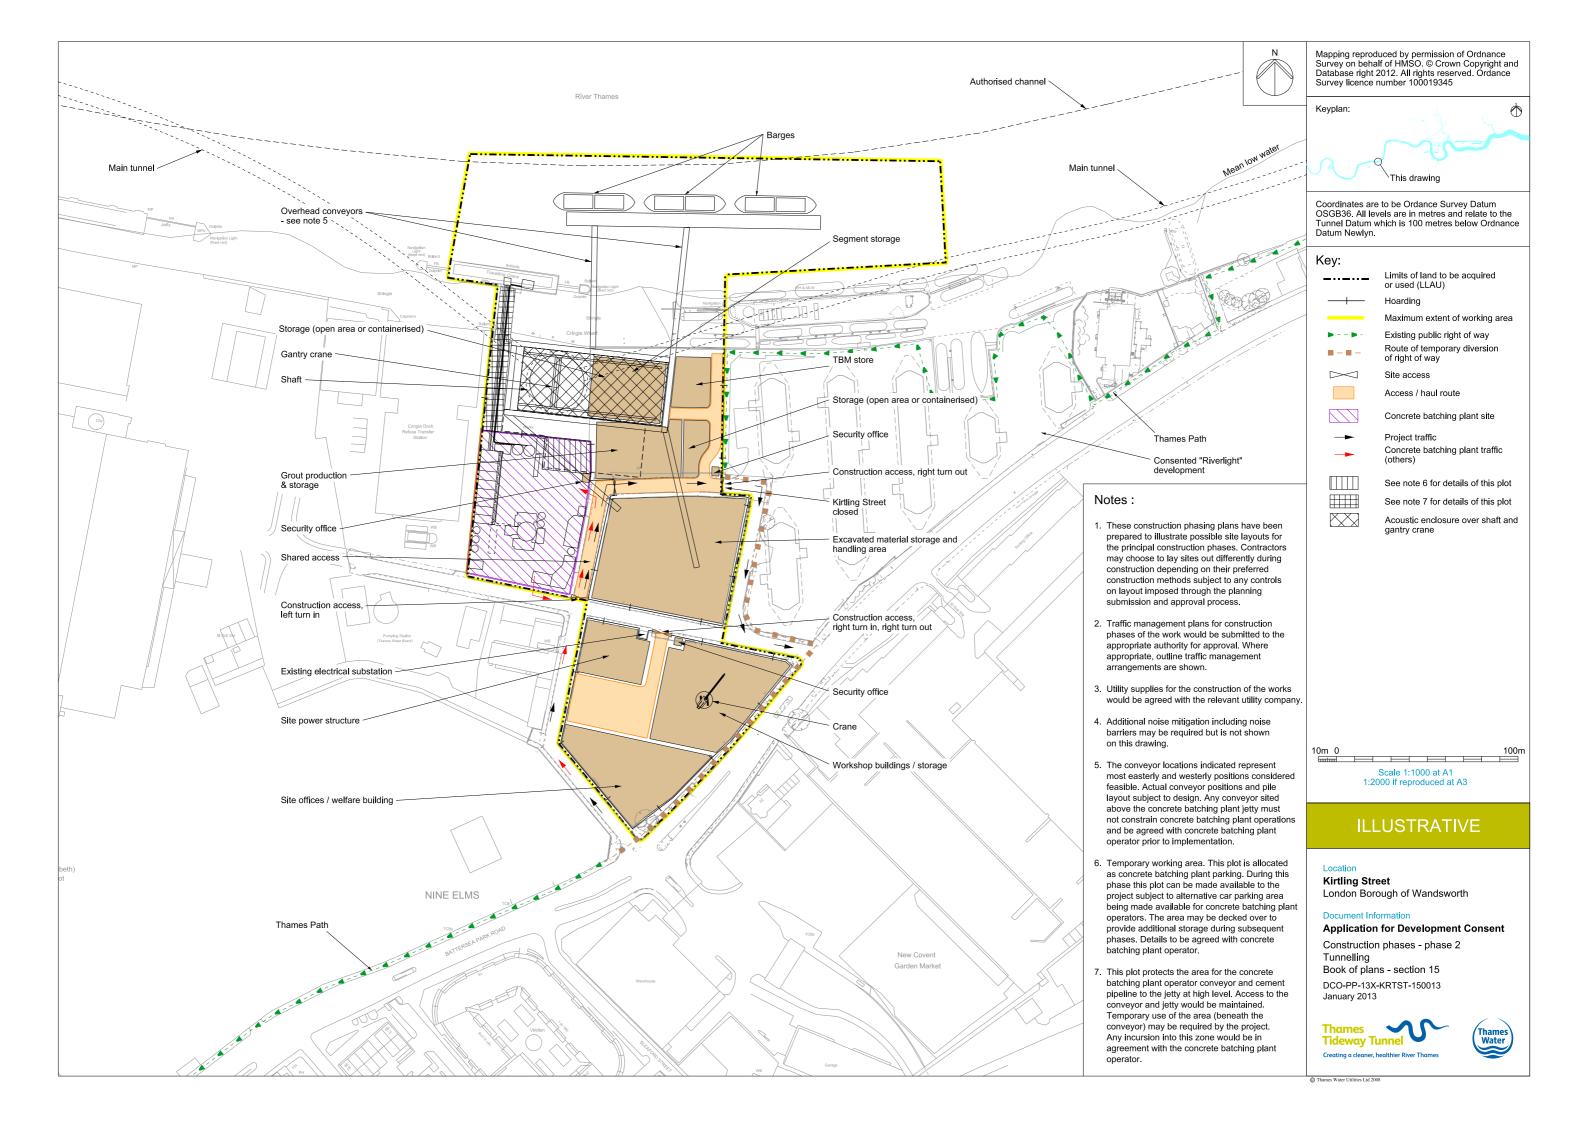

### Volume 3

| Drawing Title                                                             | Sheet No. | Drawing number          |  |  |  |
|---------------------------------------------------------------------------|-----------|-------------------------|--|--|--|
| Section 15: Kirtling Street                                               |           |                         |  |  |  |
| Location plan                                                             |           | DCO-PP-13X-KRTST-150001 |  |  |  |
| As existing site features plan                                            |           | DCO-PP-13X-KRTST-150002 |  |  |  |
| Access plan                                                               |           | DCO-PP-13X-KRTST-150003 |  |  |  |
| Demolition and site clearance                                             |           | DCO-PP-13X-KRTST-150004 |  |  |  |
| Site works parameter plan                                                 |           | DCO-PP-13X-KRTST-150005 |  |  |  |
| Site works parameter key plan                                             |           | DCO-PP-13X-KRTST-150006 |  |  |  |
| Permanent works layout                                                    |           | DCO-PP-13X-KRTST-150007 |  |  |  |
| Proposed landscape plan                                                   |           | DCO-PP-13X-KRTST-150008 |  |  |  |
| Section AA                                                                |           | DCO-PP-13X-KRTST-150009 |  |  |  |
| As existing and proposed north elevation                                  |           | DCO-PP-13X-KRTST-150010 |  |  |  |
| Kiosk and ventilation column design intent                                |           | DCO-PP-13X-KRTST-150011 |  |  |  |
| Construction phases - phase 1 Site setup and shaft construction           |           | DCO-PP-13X-KRTST-150012 |  |  |  |
| Construction phases - phase 2 Tunnelling                                  |           | DCO-PP-13X-KRTST-150013 |  |  |  |
| Construction phases - phase 3 Secondary lining                            |           | DCO-PP-13X-KRTST-150014 |  |  |  |
| Construction phases - phase 4 Site demobilisation                         |           | DCO-PP-13X-KRTST-150015 |  |  |  |
| Highway layout during construction (Area 1) Ph 1 – 3*                     |           | DCO-PP-13X-KRTST-150021 |  |  |  |
| Highway layout during construction (Area 1) Ph 1 - 3 (With Battersea PS)* |           | DCO-PP-13X-KRTST-150022 |  |  |  |
| Permanent highway layout - Area 1 work*                                   |           | DCO-PP-13X-KRTST-150023 |  |  |  |
| Permanent highway layout - Area 1 work (With Battersea PS)*               |           | DCO-PP-13X-KRTST-150024 |  |  |  |