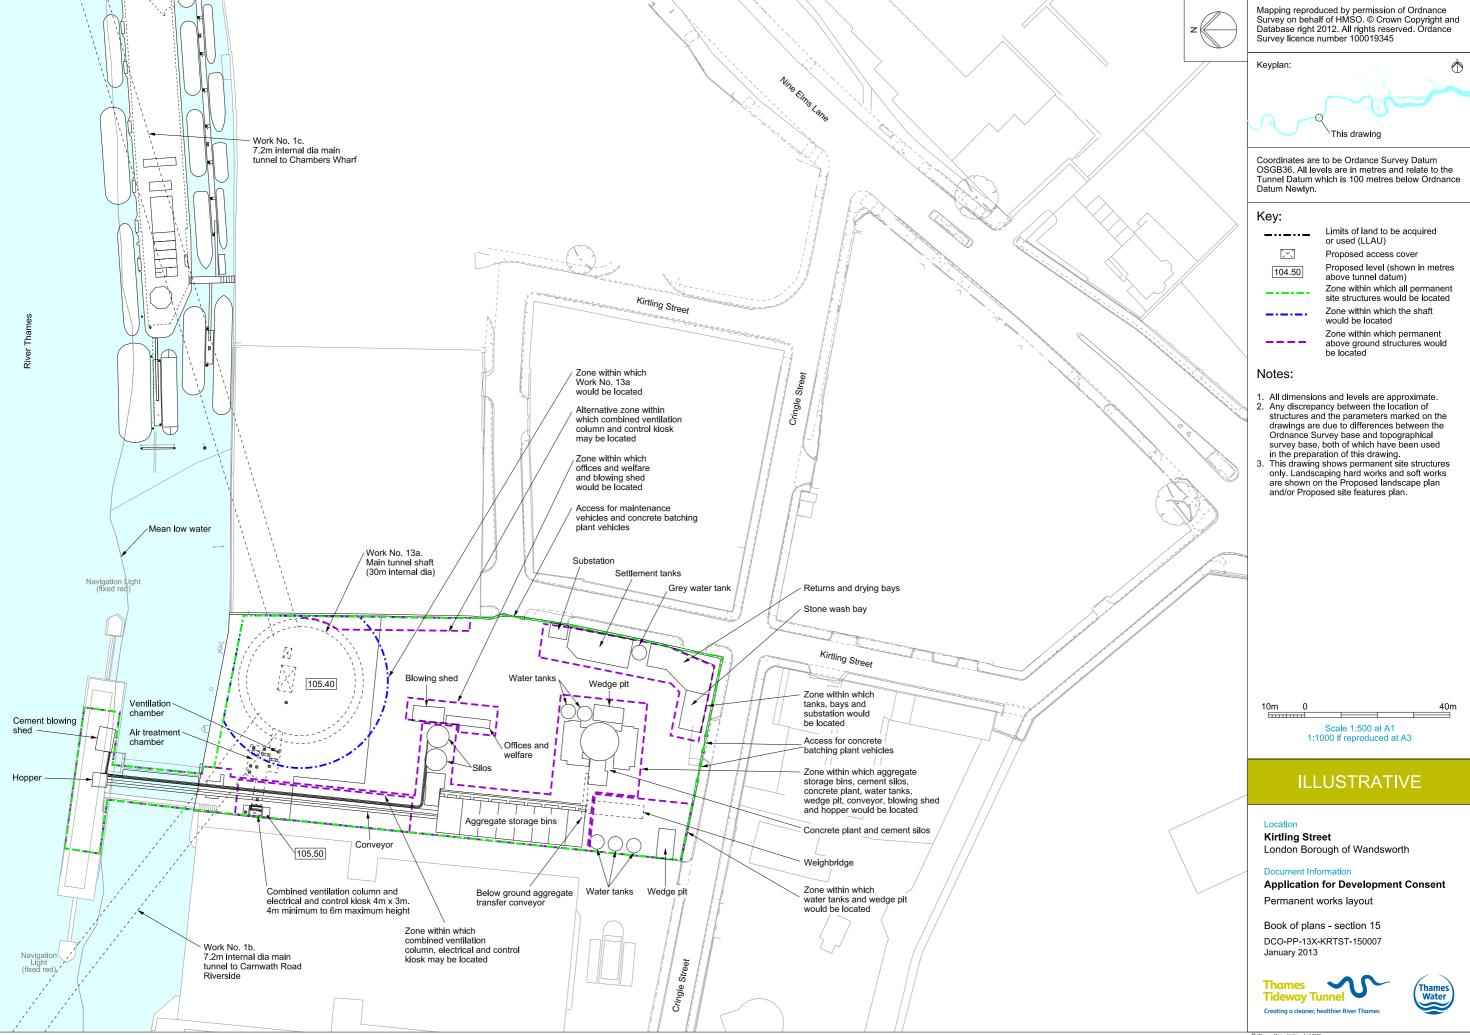

### Volume 3

| Drawing Title                                                             | Sheet No. | Drawing number          |  |  |  |
|---------------------------------------------------------------------------|-----------|-------------------------|--|--|--|
| Section 15: Kirtling Street                                               |           |                         |  |  |  |
| Location plan                                                             |           | DCO-PP-13X-KRTST-150001 |  |  |  |
| As existing site features plan                                            |           | DCO-PP-13X-KRTST-150002 |  |  |  |
| Access plan                                                               |           | DCO-PP-13X-KRTST-150003 |  |  |  |
| Demolition and site clearance                                             |           | DCO-PP-13X-KRTST-150004 |  |  |  |
| Site works parameter plan                                                 |           | DCO-PP-13X-KRTST-150005 |  |  |  |
| Site works parameter key plan                                             |           | DCO-PP-13X-KRTST-150006 |  |  |  |
| Permanent works layout                                                    |           | DCO-PP-13X-KRTST-150007 |  |  |  |
| Proposed landscape plan                                                   |           | DCO-PP-13X-KRTST-150008 |  |  |  |
| Section AA                                                                |           | DCO-PP-13X-KRTST-150009 |  |  |  |
| As existing and proposed north elevation                                  |           | DCO-PP-13X-KRTST-150010 |  |  |  |
| Kiosk and ventilation column design intent                                |           | DCO-PP-13X-KRTST-150011 |  |  |  |
| Construction phases - phase 1 Site setup and shaft construction           |           | DCO-PP-13X-KRTST-150012 |  |  |  |
| Construction phases - phase 2 Tunnelling                                  |           | DCO-PP-13X-KRTST-150013 |  |  |  |
| Construction phases - phase 3 Secondary lining                            |           | DCO-PP-13X-KRTST-150014 |  |  |  |
| Construction phases - phase 4 Site demobilisation                         |           | DCO-PP-13X-KRTST-150015 |  |  |  |
| Highway layout during construction (Area 1) Ph 1 – 3*                     |           | DCO-PP-13X-KRTST-150021 |  |  |  |
| Highway layout during construction (Area 1) Ph 1 - 3 (With Battersea PS)* |           | DCO-PP-13X-KRTST-150022 |  |  |  |
| Permanent highway layout - Area 1 work*                                   |           | DCO-PP-13X-KRTST-150023 |  |  |  |
| Permanent highway layout - Area 1 work (With Battersea PS)*               |           | DCO-PP-13X-KRTST-150024 |  |  |  |