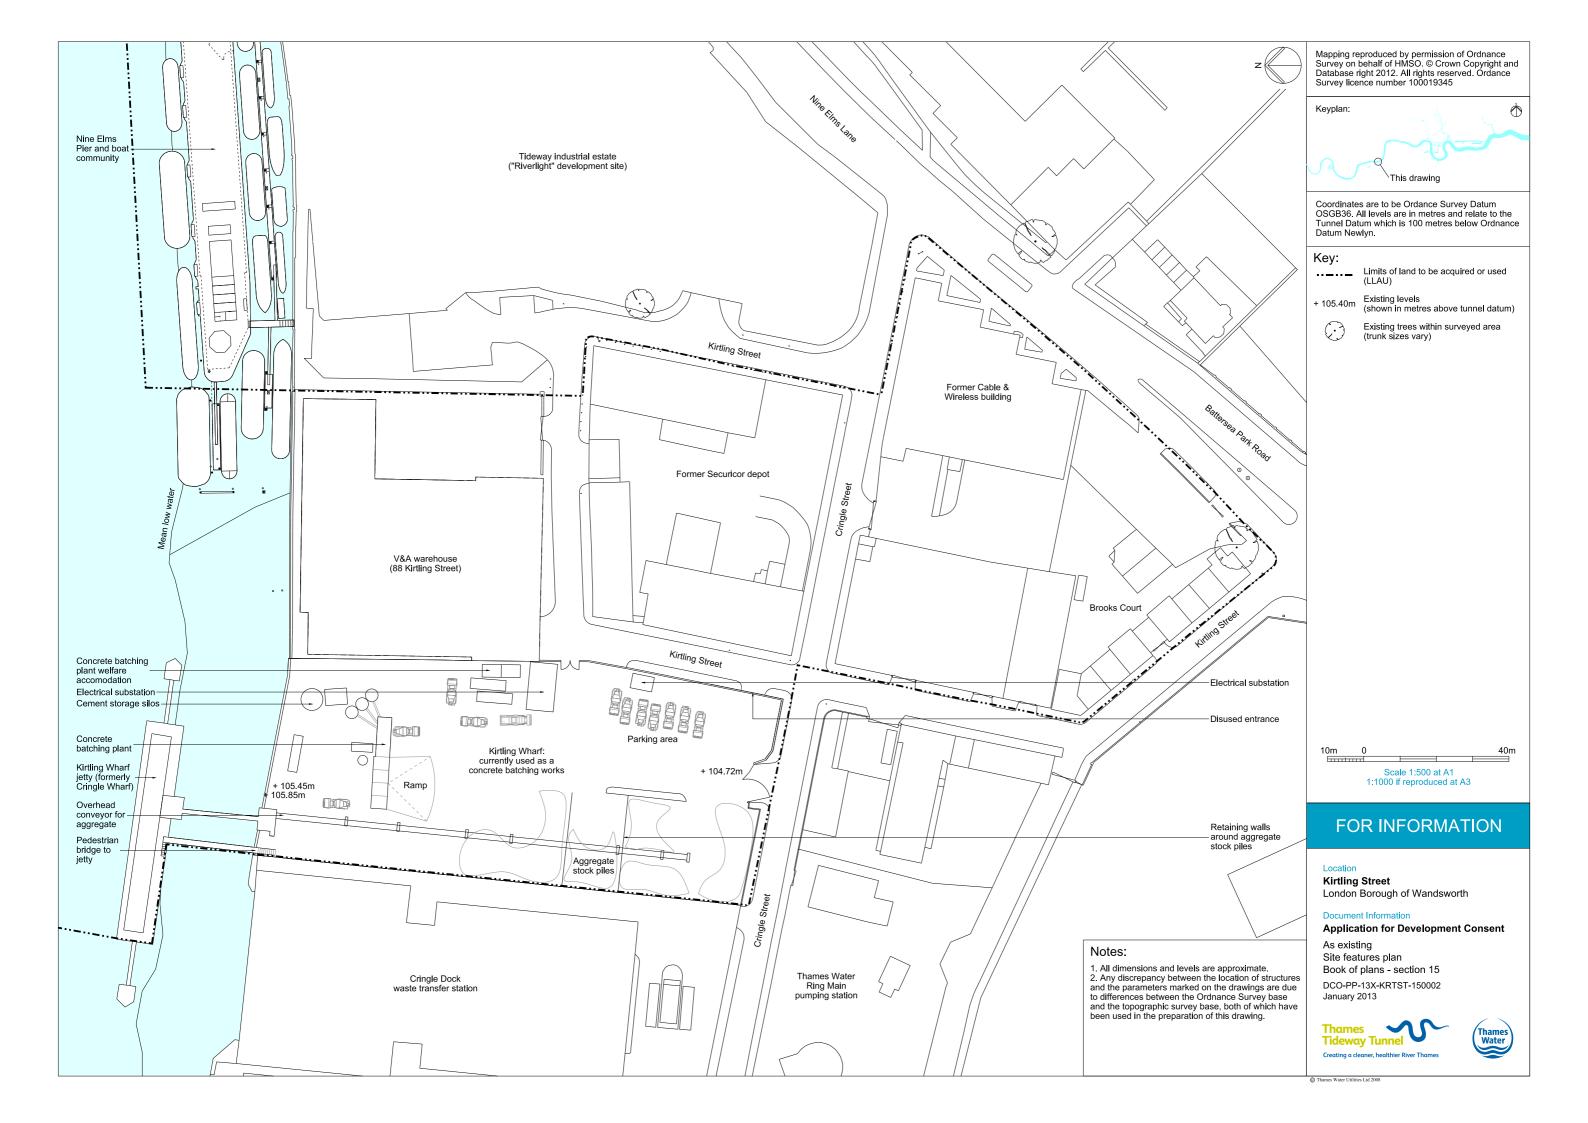

### Volume 3

| Drawing Title                                                             | Sheet No. | Drawing number          |  |  |  |
|---------------------------------------------------------------------------|-----------|-------------------------|--|--|--|
| Section 15: Kirtling Street                                               |           |                         |  |  |  |
| Location plan                                                             |           | DCO-PP-13X-KRTST-150001 |  |  |  |
| As existing site features plan                                            |           | DCO-PP-13X-KRTST-150002 |  |  |  |
| Access plan                                                               |           | DCO-PP-13X-KRTST-150003 |  |  |  |
| Demolition and site clearance                                             |           | DCO-PP-13X-KRTST-150004 |  |  |  |
| Site works parameter plan                                                 |           | DCO-PP-13X-KRTST-150005 |  |  |  |
| Site works parameter key plan                                             |           | DCO-PP-13X-KRTST-150006 |  |  |  |
| Permanent works layout                                                    |           | DCO-PP-13X-KRTST-150007 |  |  |  |
| Proposed landscape plan                                                   |           | DCO-PP-13X-KRTST-150008 |  |  |  |
| Section AA                                                                |           | DCO-PP-13X-KRTST-150009 |  |  |  |
| As existing and proposed north elevation                                  |           | DCO-PP-13X-KRTST-150010 |  |  |  |
| Kiosk and ventilation column design intent                                |           | DCO-PP-13X-KRTST-150011 |  |  |  |
| Construction phases - phase 1 Site setup and shaft construction           |           | DCO-PP-13X-KRTST-150012 |  |  |  |
| Construction phases - phase 2 Tunnelling                                  |           | DCO-PP-13X-KRTST-150013 |  |  |  |
| Construction phases - phase 3 Secondary lining                            |           | DCO-PP-13X-KRTST-150014 |  |  |  |
| Construction phases - phase 4 Site demobilisation                         |           | DCO-PP-13X-KRTST-150015 |  |  |  |
| Highway layout during construction (Area 1) Ph 1 – 3*                     |           | DCO-PP-13X-KRTST-150021 |  |  |  |
| Highway layout during construction (Area 1) Ph 1 - 3 (With Battersea PS)* |           | DCO-PP-13X-KRTST-150022 |  |  |  |
| Permanent highway layout - Area 1 work*                                   |           | DCO-PP-13X-KRTST-150023 |  |  |  |
| Permanent highway layout - Area 1 work (With Battersea PS)*               |           | DCO-PP-13X-KRTST-150024 |  |  |  |

#### Kirtling Street

London Borough of Wandsworth