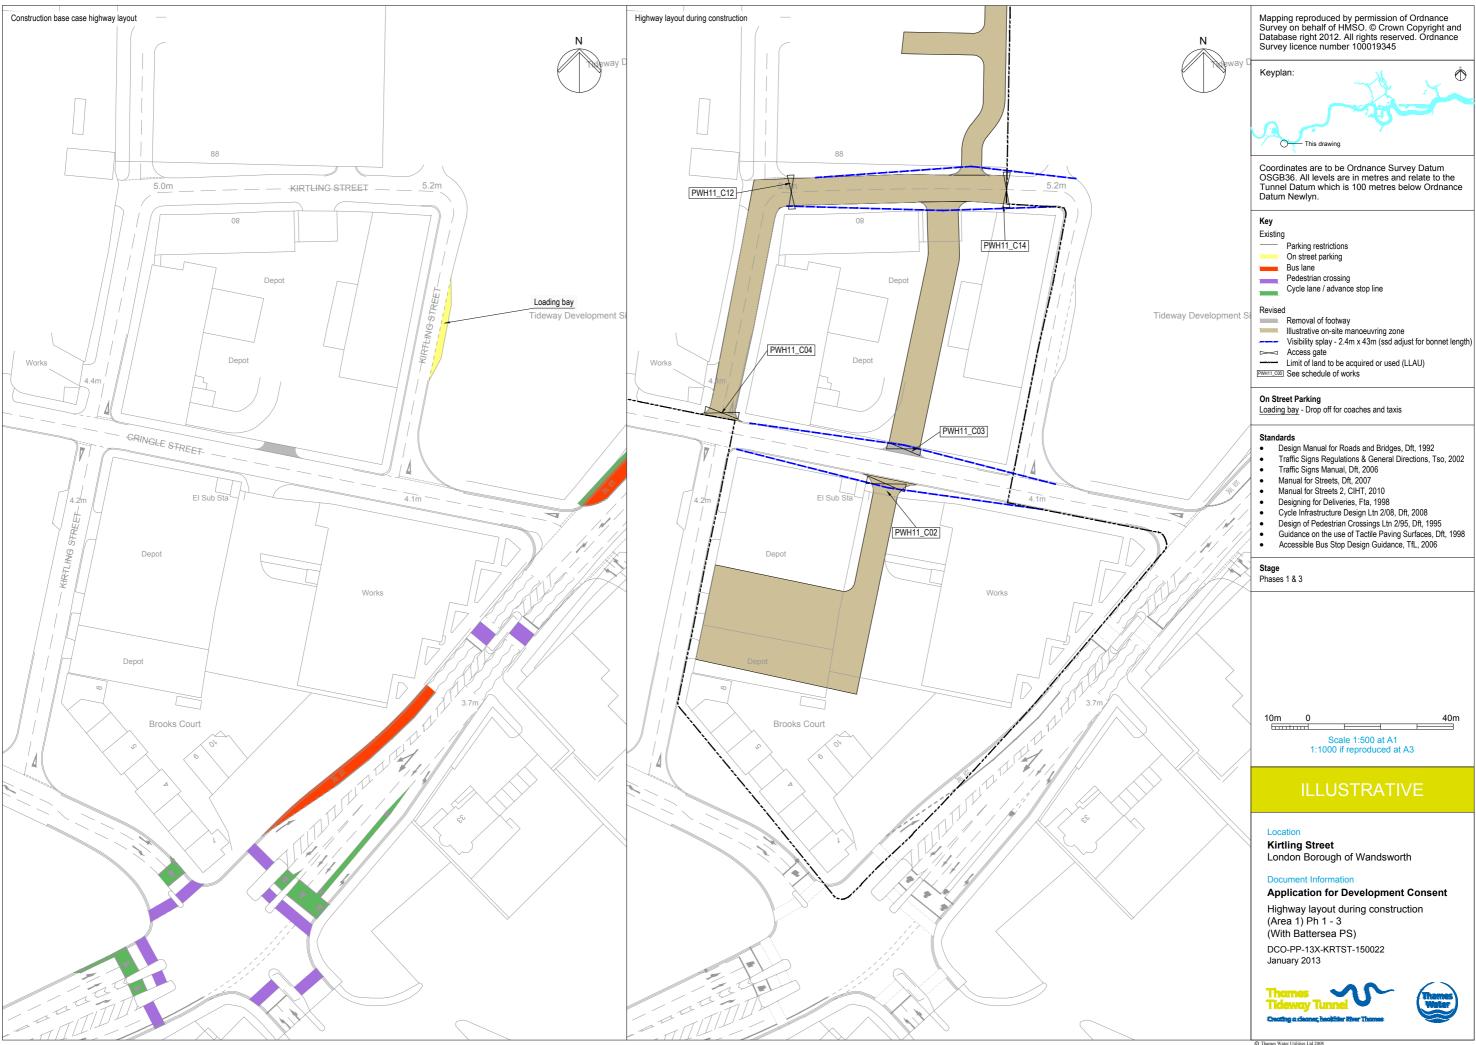

### Volume 3

| Drawing Title                                                             | Sheet No. | Drawing number          |  |  |  |
|---------------------------------------------------------------------------|-----------|-------------------------|--|--|--|
| Section 15: Kirtling Street                                               |           |                         |  |  |  |
| Location plan                                                             |           | DCO-PP-13X-KRTST-150001 |  |  |  |
| As existing site features plan                                            |           | DCO-PP-13X-KRTST-150002 |  |  |  |
| Access plan                                                               |           | DCO-PP-13X-KRTST-150003 |  |  |  |
| Demolition and site clearance                                             |           | DCO-PP-13X-KRTST-150004 |  |  |  |
| Site works parameter plan                                                 |           | DCO-PP-13X-KRTST-150005 |  |  |  |
| Site works parameter key plan                                             |           | DCO-PP-13X-KRTST-150006 |  |  |  |
| Permanent works layout                                                    |           | DCO-PP-13X-KRTST-150007 |  |  |  |
| Proposed landscape plan                                                   |           | DCO-PP-13X-KRTST-150008 |  |  |  |
| Section AA                                                                |           | DCO-PP-13X-KRTST-150009 |  |  |  |
| As existing and proposed north elevation                                  |           | DCO-PP-13X-KRTST-150010 |  |  |  |
| Kiosk and ventilation column design intent                                |           | DCO-PP-13X-KRTST-150011 |  |  |  |
| Construction phases - phase 1 Site setup and shaft construction           |           | DCO-PP-13X-KRTST-150012 |  |  |  |
| Construction phases - phase 2 Tunnelling                                  |           | DCO-PP-13X-KRTST-150013 |  |  |  |
| Construction phases - phase 3 Secondary lining                            |           | DCO-PP-13X-KRTST-150014 |  |  |  |
| Construction phases - phase 4 Site demobilisation                         |           | DCO-PP-13X-KRTST-150015 |  |  |  |
| Highway layout during construction (Area 1) Ph 1 – 3*                     |           | DCO-PP-13X-KRTST-150021 |  |  |  |
| Highway layout during construction (Area 1) Ph 1 - 3 (With Battersea PS)* |           | DCO-PP-13X-KRTST-150022 |  |  |  |
| Permanent highway layout - Area 1 work*                                   |           | DCO-PP-13X-KRTST-150023 |  |  |  |
| Permanent highway layout - Area 1 work (With Battersea PS)*               |           | DCO-PP-13X-KRTST-150024 |  |  |  |

<sup>\*</sup> Schedules of associated highway works are located in the *Transport Assessment* 