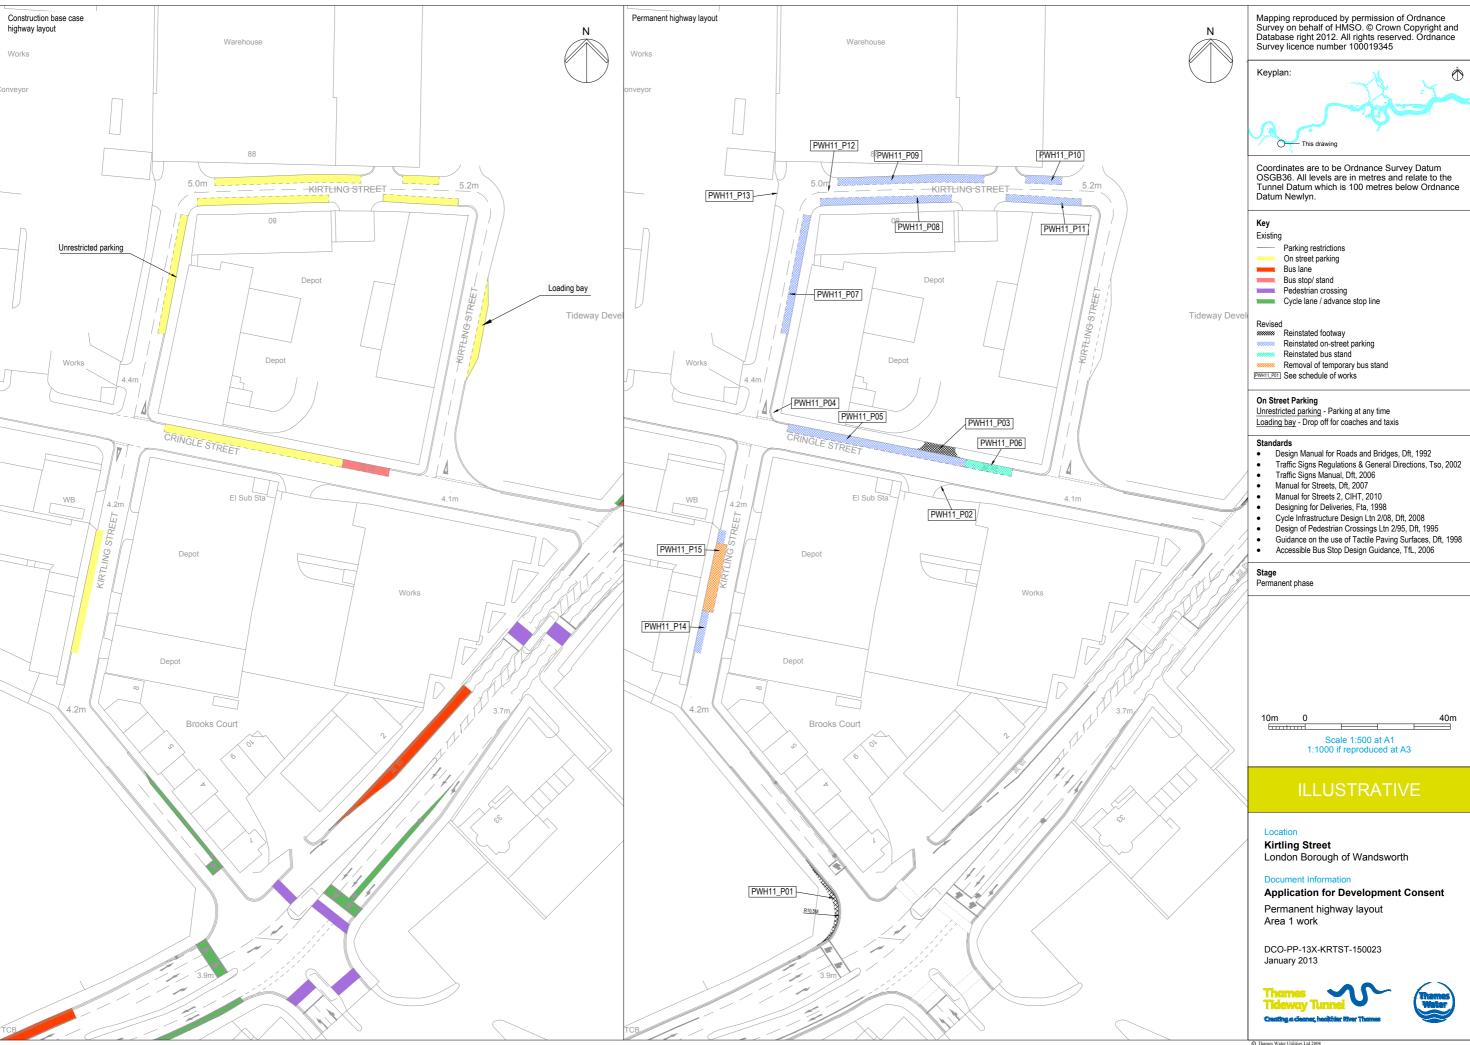

### Volume 3

| Drawing Title                                                             | Sheet No. | Drawing number          |  |  |  |
|---------------------------------------------------------------------------|-----------|-------------------------|--|--|--|
| Section 15: Kirtling Street                                               |           |                         |  |  |  |
| Location plan                                                             |           | DCO-PP-13X-KRTST-150001 |  |  |  |
| As existing site features plan                                            |           | DCO-PP-13X-KRTST-150002 |  |  |  |
| Access plan                                                               |           | DCO-PP-13X-KRTST-150003 |  |  |  |
| Demolition and site clearance                                             |           | DCO-PP-13X-KRTST-150004 |  |  |  |
| Site works parameter plan                                                 |           | DCO-PP-13X-KRTST-150005 |  |  |  |
| Site works parameter key plan                                             |           | DCO-PP-13X-KRTST-150006 |  |  |  |
| Permanent works layout                                                    |           | DCO-PP-13X-KRTST-150007 |  |  |  |
| Proposed landscape plan                                                   |           | DCO-PP-13X-KRTST-150008 |  |  |  |
| Section AA                                                                |           | DCO-PP-13X-KRTST-150009 |  |  |  |
| As existing and proposed north elevation                                  |           | DCO-PP-13X-KRTST-150010 |  |  |  |
| Kiosk and ventilation column design intent                                |           | DCO-PP-13X-KRTST-150011 |  |  |  |
| Construction phases - phase 1 Site setup and shaft construction           |           | DCO-PP-13X-KRTST-150012 |  |  |  |
| Construction phases - phase 2 Tunnelling                                  |           | DCO-PP-13X-KRTST-150013 |  |  |  |
| Construction phases - phase 3 Secondary lining                            |           | DCO-PP-13X-KRTST-150014 |  |  |  |
| Construction phases - phase 4 Site demobilisation                         |           | DCO-PP-13X-KRTST-150015 |  |  |  |
| Highway layout during construction (Area 1) Ph 1 – 3*                     |           | DCO-PP-13X-KRTST-150021 |  |  |  |
| Highway layout during construction (Area 1) Ph 1 - 3 (With Battersea PS)* |           | DCO-PP-13X-KRTST-150022 |  |  |  |
| Permanent highway layout - Area 1 work*                                   |           | DCO-PP-13X-KRTST-150023 |  |  |  |
| Permanent highway layout - Area 1 work (With Battersea PS)*               |           | DCO-PP-13X-KRTST-150024 |  |  |  |