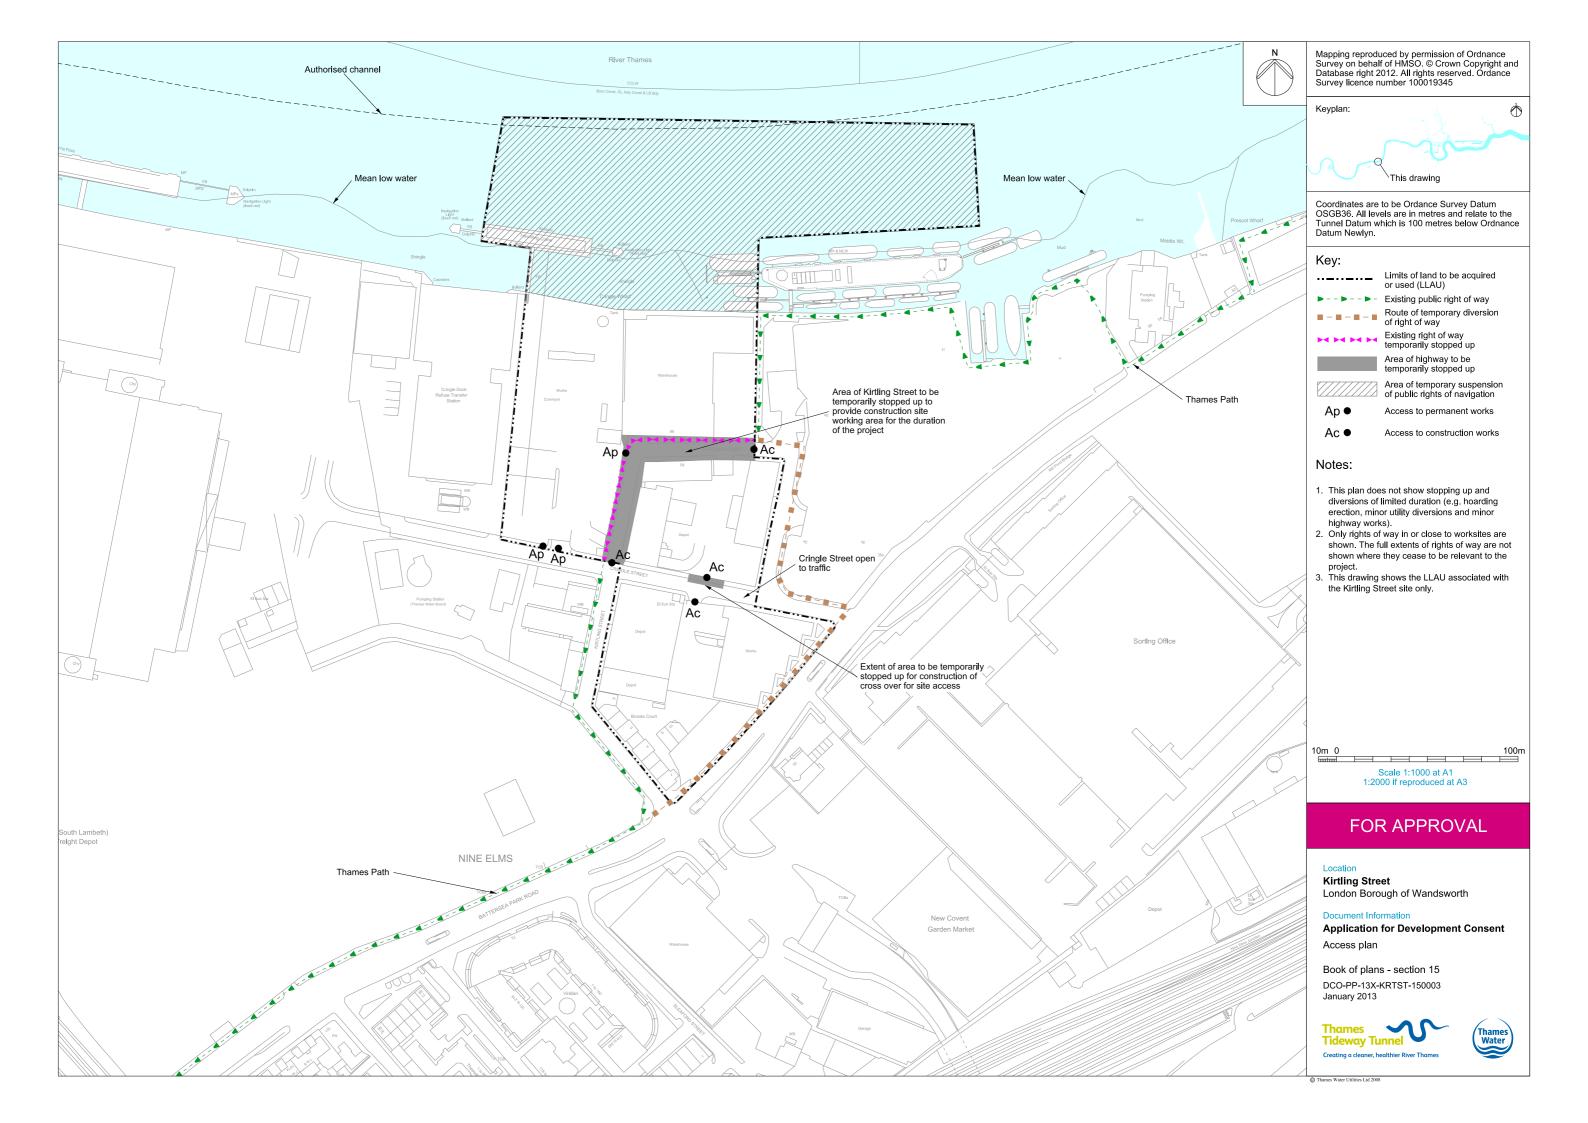

### Volume 3

| Drawing Title                                                             | Sheet No. | Drawing number          |  |  |  |
|---------------------------------------------------------------------------|-----------|-------------------------|--|--|--|
| Section 15: Kirtling Street                                               |           |                         |  |  |  |
| Location plan                                                             |           | DCO-PP-13X-KRTST-150001 |  |  |  |
| As existing site features plan                                            |           | DCO-PP-13X-KRTST-150002 |  |  |  |
| Access plan                                                               |           | DCO-PP-13X-KRTST-150003 |  |  |  |
| Demolition and site clearance                                             |           | DCO-PP-13X-KRTST-150004 |  |  |  |
| Site works parameter plan                                                 |           | DCO-PP-13X-KRTST-150005 |  |  |  |
| Site works parameter key plan                                             |           | DCO-PP-13X-KRTST-150006 |  |  |  |
| Permanent works layout                                                    |           | DCO-PP-13X-KRTST-150007 |  |  |  |
| Proposed landscape plan                                                   |           | DCO-PP-13X-KRTST-150008 |  |  |  |
| Section AA                                                                |           | DCO-PP-13X-KRTST-150009 |  |  |  |
| As existing and proposed north elevation                                  |           | DCO-PP-13X-KRTST-150010 |  |  |  |
| Kiosk and ventilation column design intent                                |           | DCO-PP-13X-KRTST-150011 |  |  |  |
| Construction phases - phase 1 Site setup and shaft construction           |           | DCO-PP-13X-KRTST-150012 |  |  |  |
| Construction phases - phase 2 Tunnelling                                  |           | DCO-PP-13X-KRTST-150013 |  |  |  |
| Construction phases - phase 3 Secondary lining                            |           | DCO-PP-13X-KRTST-150014 |  |  |  |
| Construction phases - phase 4 Site demobilisation                         |           | DCO-PP-13X-KRTST-150015 |  |  |  |
| Highway layout during construction (Area 1) Ph 1 – 3*                     |           | DCO-PP-13X-KRTST-150021 |  |  |  |
| Highway layout during construction (Area 1) Ph 1 - 3 (With Battersea PS)* |           | DCO-PP-13X-KRTST-150022 |  |  |  |
| Permanent highway layout - Area 1 work*                                   |           | DCO-PP-13X-KRTST-150023 |  |  |  |
| Permanent highway layout - Area 1 work (With Battersea PS)*               |           | DCO-PP-13X-KRTST-150024 |  |  |  |

#### Kirtling Street

London Borough of Wandsworth