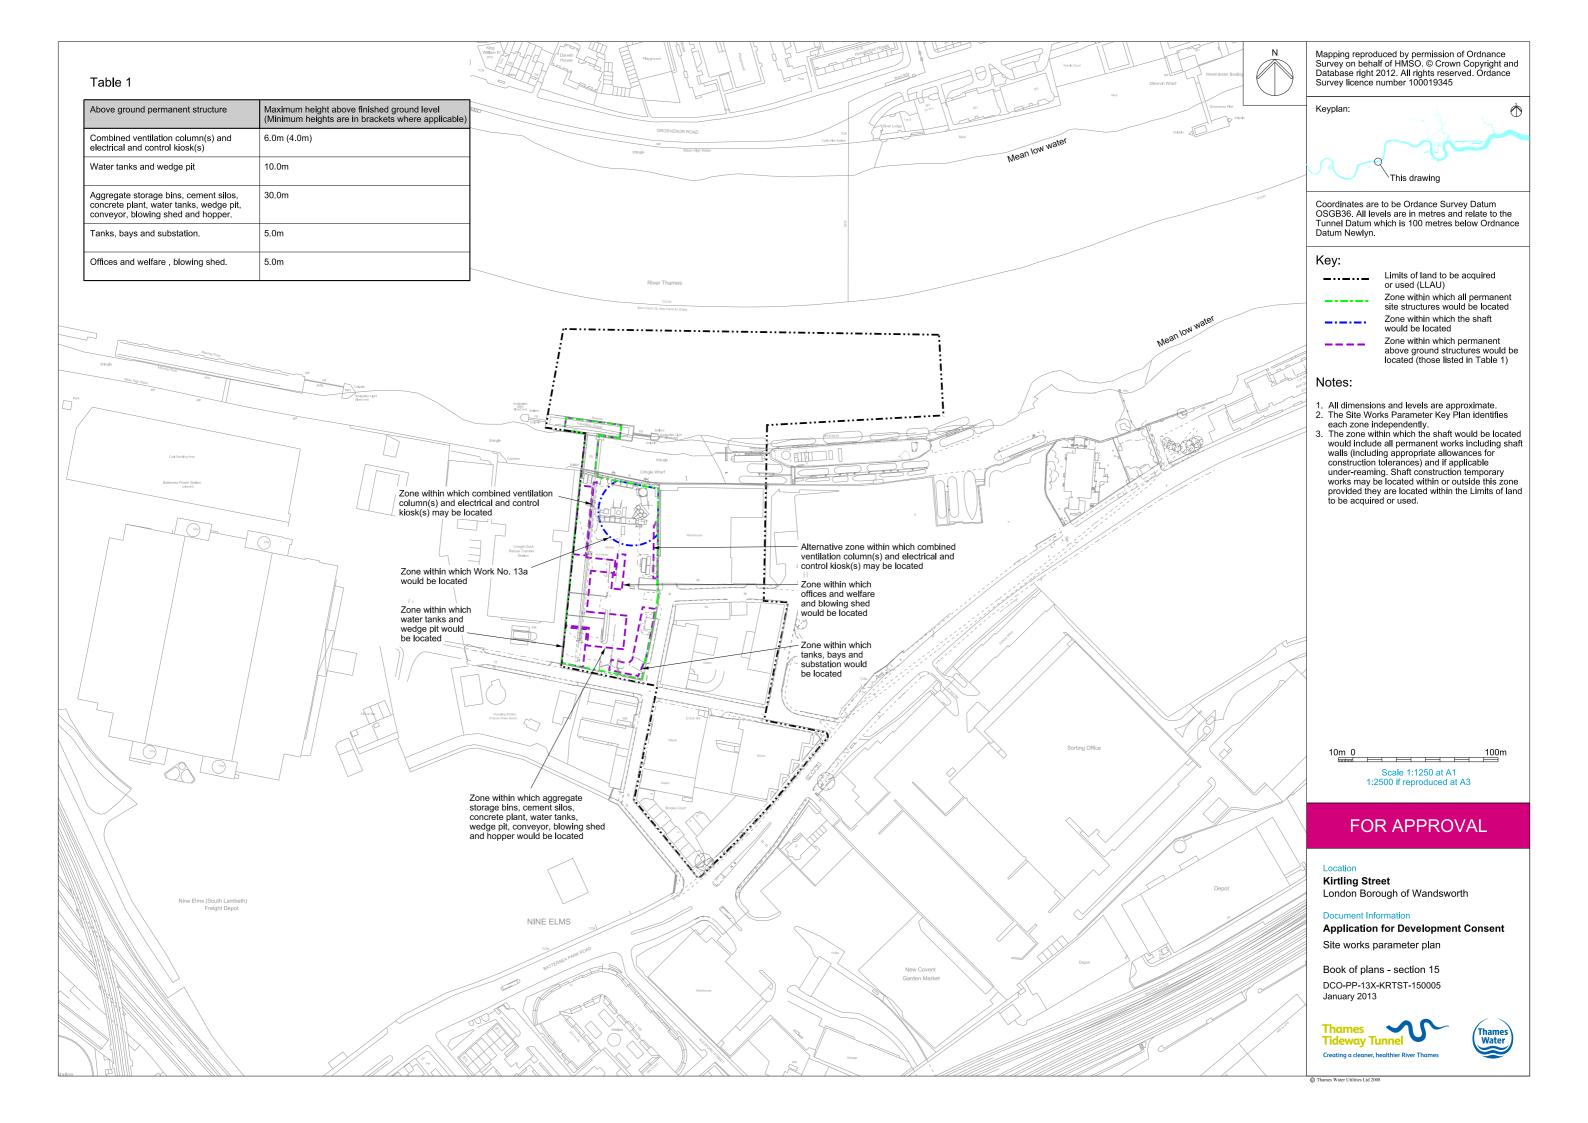

### Volume 3

| Drawing Title                                                             | Sheet No. | Drawing number          |  |  |  |
|---------------------------------------------------------------------------|-----------|-------------------------|--|--|--|
| Section 15: Kirtling Street                                               |           |                         |  |  |  |
| Location plan                                                             |           | DCO-PP-13X-KRTST-150001 |  |  |  |
| As existing site features plan                                            |           | DCO-PP-13X-KRTST-150002 |  |  |  |
| Access plan                                                               |           | DCO-PP-13X-KRTST-150003 |  |  |  |
| Demolition and site clearance                                             |           | DCO-PP-13X-KRTST-150004 |  |  |  |
| Site works parameter plan                                                 |           | DCO-PP-13X-KRTST-150005 |  |  |  |
| Site works parameter key plan                                             |           | DCO-PP-13X-KRTST-150006 |  |  |  |
| Permanent works layout                                                    |           | DCO-PP-13X-KRTST-150007 |  |  |  |
| Proposed landscape plan                                                   |           | DCO-PP-13X-KRTST-150008 |  |  |  |
| Section AA                                                                |           | DCO-PP-13X-KRTST-150009 |  |  |  |
| As existing and proposed north elevation                                  |           | DCO-PP-13X-KRTST-150010 |  |  |  |
| Kiosk and ventilation column design intent                                |           | DCO-PP-13X-KRTST-150011 |  |  |  |
| Construction phases - phase 1 Site setup and shaft construction           |           | DCO-PP-13X-KRTST-150012 |  |  |  |
| Construction phases - phase 2 Tunnelling                                  |           | DCO-PP-13X-KRTST-150013 |  |  |  |
| Construction phases - phase 3 Secondary lining                            |           | DCO-PP-13X-KRTST-150014 |  |  |  |
| Construction phases - phase 4 Site demobilisation                         |           | DCO-PP-13X-KRTST-150015 |  |  |  |
| Highway layout during construction (Area 1) Ph 1 – 3*                     |           | DCO-PP-13X-KRTST-150021 |  |  |  |
| Highway layout during construction (Area 1) Ph 1 - 3 (With Battersea PS)* |           | DCO-PP-13X-KRTST-150022 |  |  |  |
| Permanent highway layout - Area 1 work*                                   |           | DCO-PP-13X-KRTST-150023 |  |  |  |
| Permanent highway layout - Area 1 work (With Battersea PS)*               |           | DCO-PP-13X-KRTST-150024 |  |  |  |