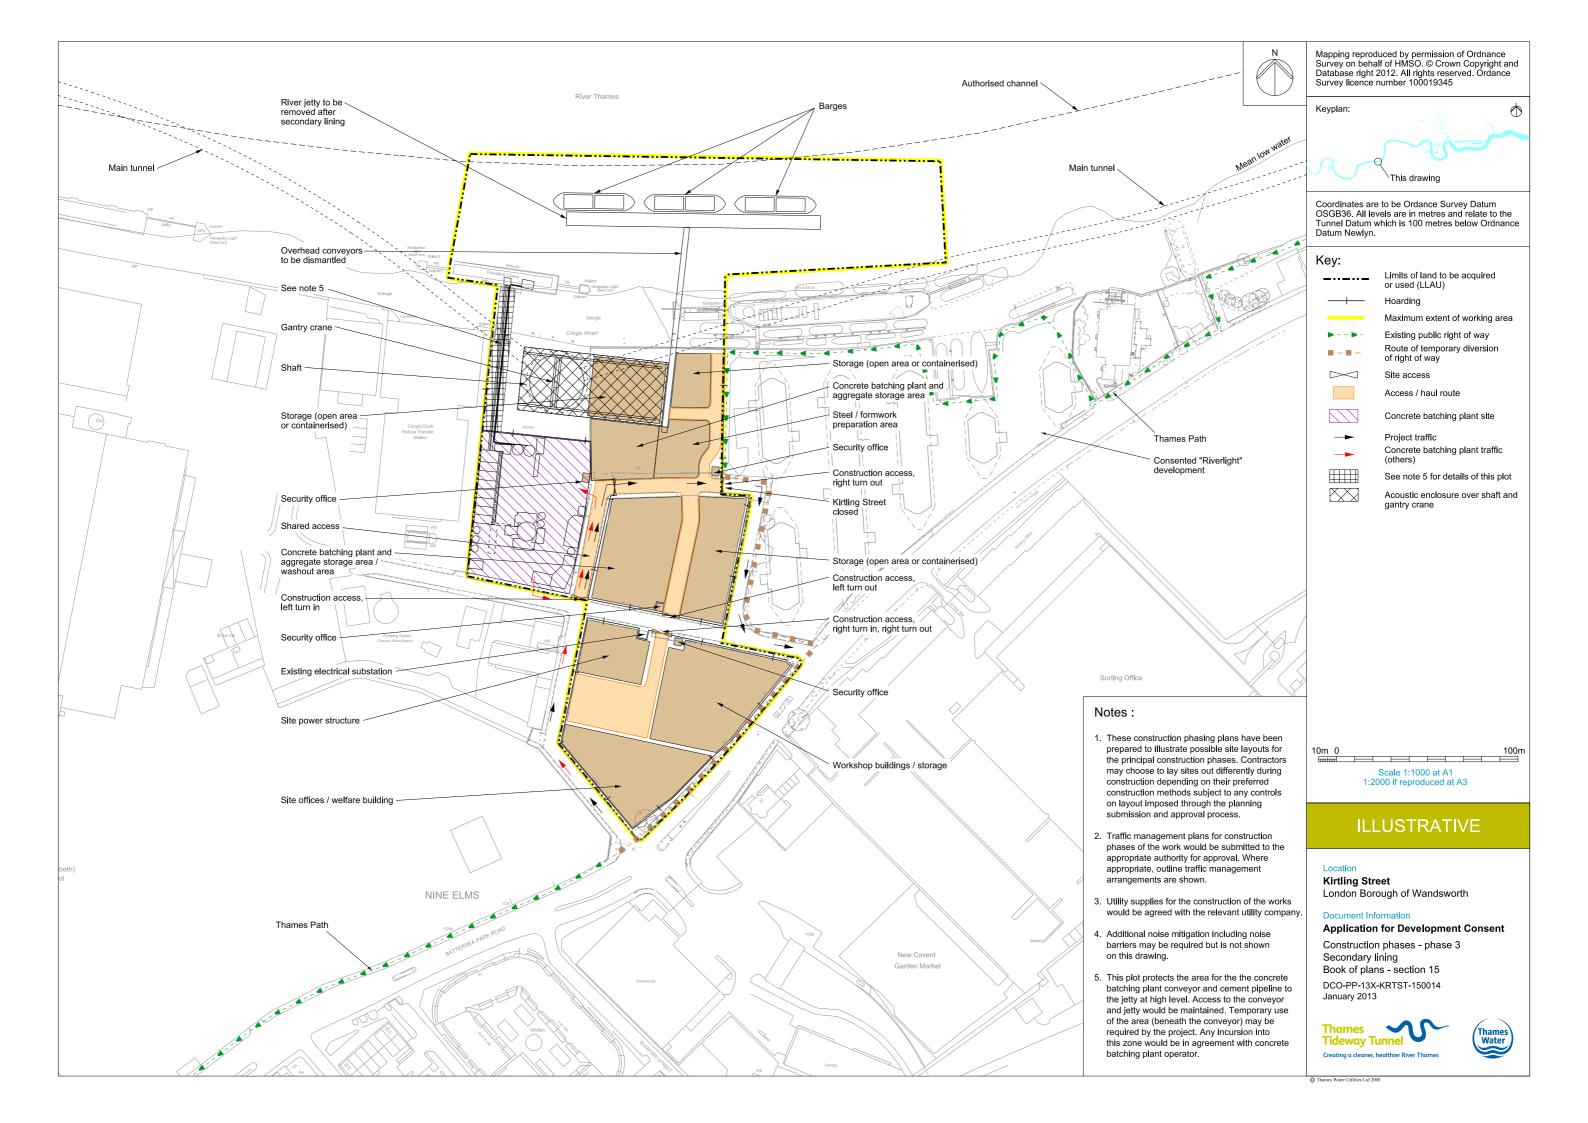

### Volume 3

| Drawing Title                                                             | Sheet No. | Drawing number          |  |  |  |
|---------------------------------------------------------------------------|-----------|-------------------------|--|--|--|
| Section 15: Kirtling Street                                               |           |                         |  |  |  |
| Location plan                                                             |           | DCO-PP-13X-KRTST-150001 |  |  |  |
| As existing site features plan                                            |           | DCO-PP-13X-KRTST-150002 |  |  |  |
| Access plan                                                               |           | DCO-PP-13X-KRTST-150003 |  |  |  |
| Demolition and site clearance                                             |           | DCO-PP-13X-KRTST-150004 |  |  |  |
| Site works parameter plan                                                 |           | DCO-PP-13X-KRTST-150005 |  |  |  |
| Site works parameter key plan                                             |           | DCO-PP-13X-KRTST-150006 |  |  |  |
| Permanent works layout                                                    |           | DCO-PP-13X-KRTST-150007 |  |  |  |
| Proposed landscape plan                                                   |           | DCO-PP-13X-KRTST-150008 |  |  |  |
| Section AA                                                                |           | DCO-PP-13X-KRTST-150009 |  |  |  |
| As existing and proposed north elevation                                  |           | DCO-PP-13X-KRTST-150010 |  |  |  |
| Kiosk and ventilation column design intent                                |           | DCO-PP-13X-KRTST-150011 |  |  |  |
| Construction phases - phase 1 Site setup and shaft construction           |           | DCO-PP-13X-KRTST-150012 |  |  |  |
| Construction phases - phase 2 Tunnelling                                  |           | DCO-PP-13X-KRTST-150013 |  |  |  |
| Construction phases - phase 3 Secondary lining                            |           | DCO-PP-13X-KRTST-150014 |  |  |  |
| Construction phases - phase 4 Site demobilisation                         |           | DCO-PP-13X-KRTST-150015 |  |  |  |
| Highway layout during construction (Area 1) Ph 1 – 3*                     |           | DCO-PP-13X-KRTST-150021 |  |  |  |
| Highway layout during construction (Area 1) Ph 1 - 3 (With Battersea PS)* |           | DCO-PP-13X-KRTST-150022 |  |  |  |
| Permanent highway layout - Area 1 work*                                   |           | DCO-PP-13X-KRTST-150023 |  |  |  |
| Permanent highway layout - Area 1 work (With Battersea PS)*               |           | DCO-PP-13X-KRTST-150024 |  |  |  |