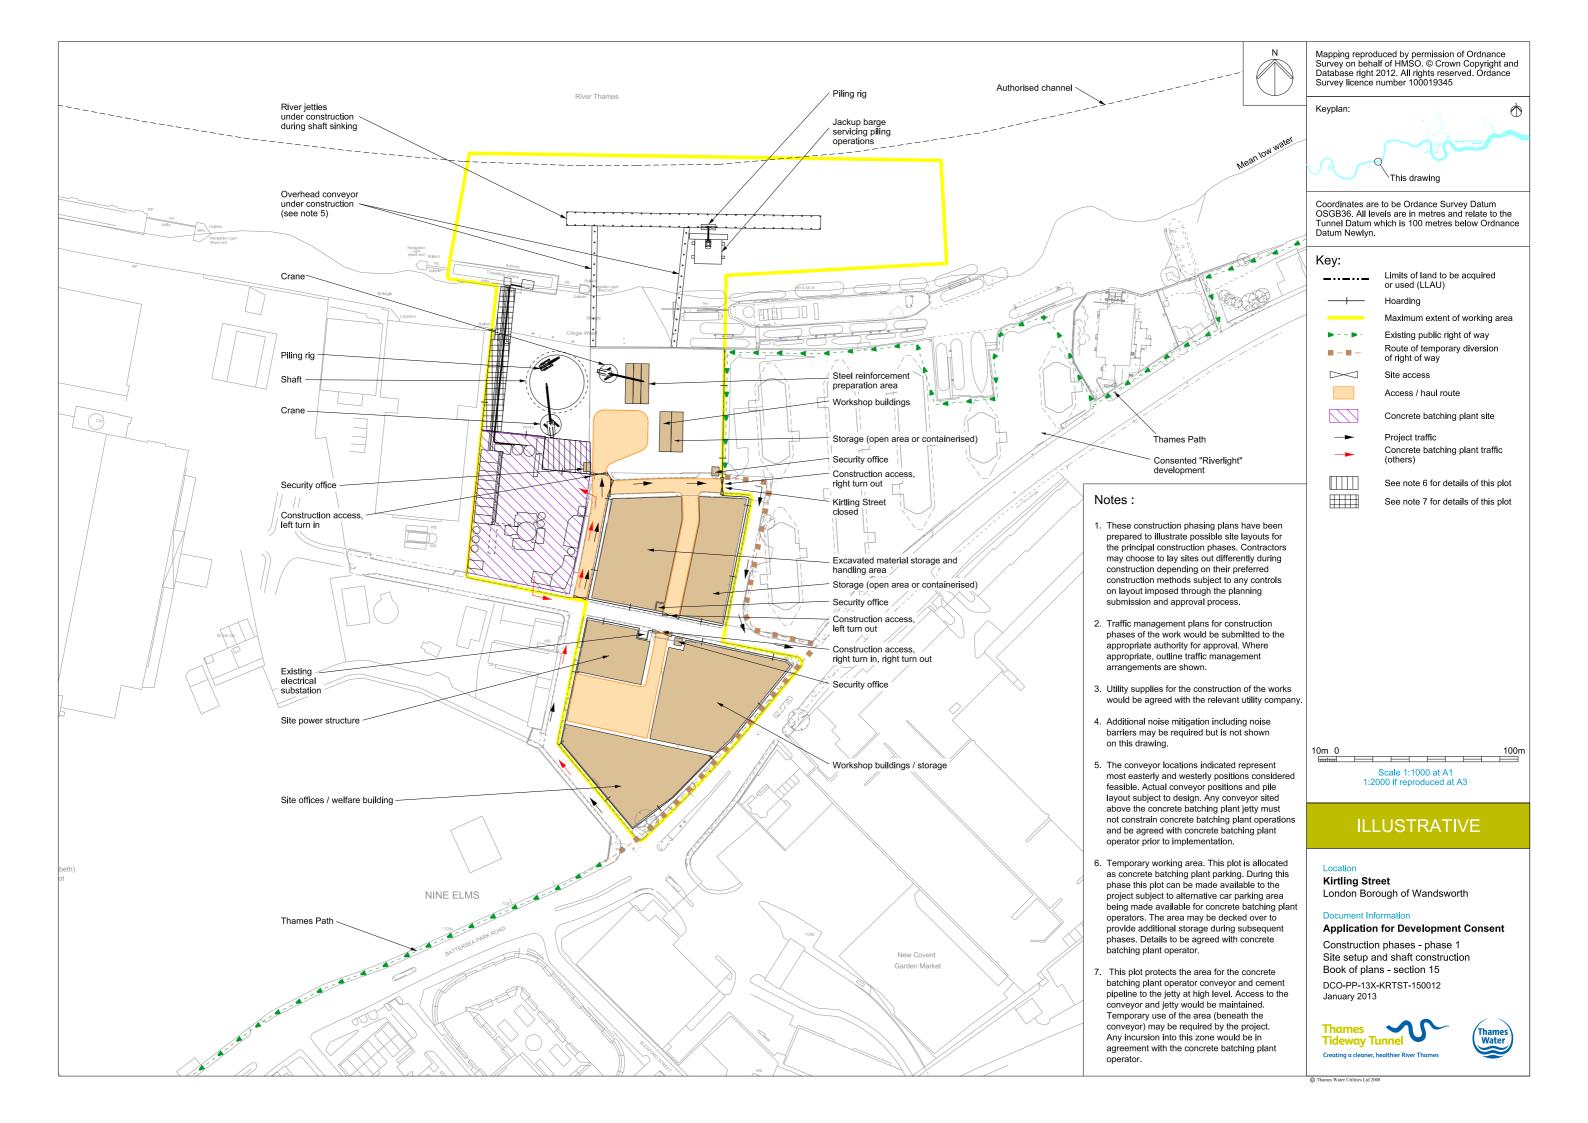

### Volume 3

| Drawing Title                                                             | Sheet No. | Drawing number          |  |  |  |
|---------------------------------------------------------------------------|-----------|-------------------------|--|--|--|
| Section 15: Kirtling Street                                               |           |                         |  |  |  |
| Location plan                                                             |           | DCO-PP-13X-KRTST-150001 |  |  |  |
| As existing site features plan                                            |           | DCO-PP-13X-KRTST-150002 |  |  |  |
| Access plan                                                               |           | DCO-PP-13X-KRTST-150003 |  |  |  |
| Demolition and site clearance                                             |           | DCO-PP-13X-KRTST-150004 |  |  |  |
| Site works parameter plan                                                 |           | DCO-PP-13X-KRTST-150005 |  |  |  |
| Site works parameter key plan                                             |           | DCO-PP-13X-KRTST-150006 |  |  |  |
| Permanent works layout                                                    |           | DCO-PP-13X-KRTST-150007 |  |  |  |
| Proposed landscape plan                                                   |           | DCO-PP-13X-KRTST-150008 |  |  |  |
| Section AA                                                                |           | DCO-PP-13X-KRTST-150009 |  |  |  |
| As existing and proposed north elevation                                  |           | DCO-PP-13X-KRTST-150010 |  |  |  |
| Kiosk and ventilation column design intent                                |           | DCO-PP-13X-KRTST-150011 |  |  |  |
| Construction phases - phase 1 Site setup and shaft construction           |           | DCO-PP-13X-KRTST-150012 |  |  |  |
| Construction phases - phase 2 Tunnelling                                  |           | DCO-PP-13X-KRTST-150013 |  |  |  |
| Construction phases - phase 3 Secondary lining                            |           | DCO-PP-13X-KRTST-150014 |  |  |  |
| Construction phases - phase 4 Site demobilisation                         |           | DCO-PP-13X-KRTST-150015 |  |  |  |
| Highway layout during construction (Area 1) Ph 1 – 3*                     |           | DCO-PP-13X-KRTST-150021 |  |  |  |
| Highway layout during construction (Area 1) Ph 1 - 3 (With Battersea PS)* |           | DCO-PP-13X-KRTST-150022 |  |  |  |
| Permanent highway layout - Area 1 work*                                   |           | DCO-PP-13X-KRTST-150023 |  |  |  |
| Permanent highway layout - Area 1 work (With Battersea PS)*               |           | DCO-PP-13X-KRTST-150024 |  |  |  |