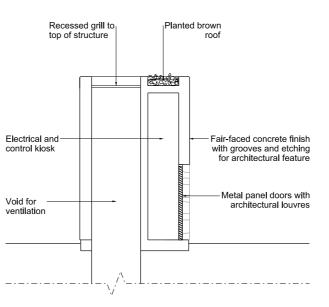

#### North elevation

Scale 1:50

Floor plan
Scale 1:50

Roof plan
Scale 1:50

Section
Scale 1:50

**ILLUSTRATIVE** 

Scale 1:50 at A1 1:100 if reproduced at A3

Mapping reproduced by permission of Ordnance Survey on behalf of HMSO. © Crown Copyright and Database right 2012. All rights reserved. Ordance Survey licence number 100019345

#### Application for Development Consent

Kiosk and ventilation column Design intent Book of plans - section 15 DCO-PP-13X-KRTST-150011 January 2013

Thames Water Utilities Ltd 20