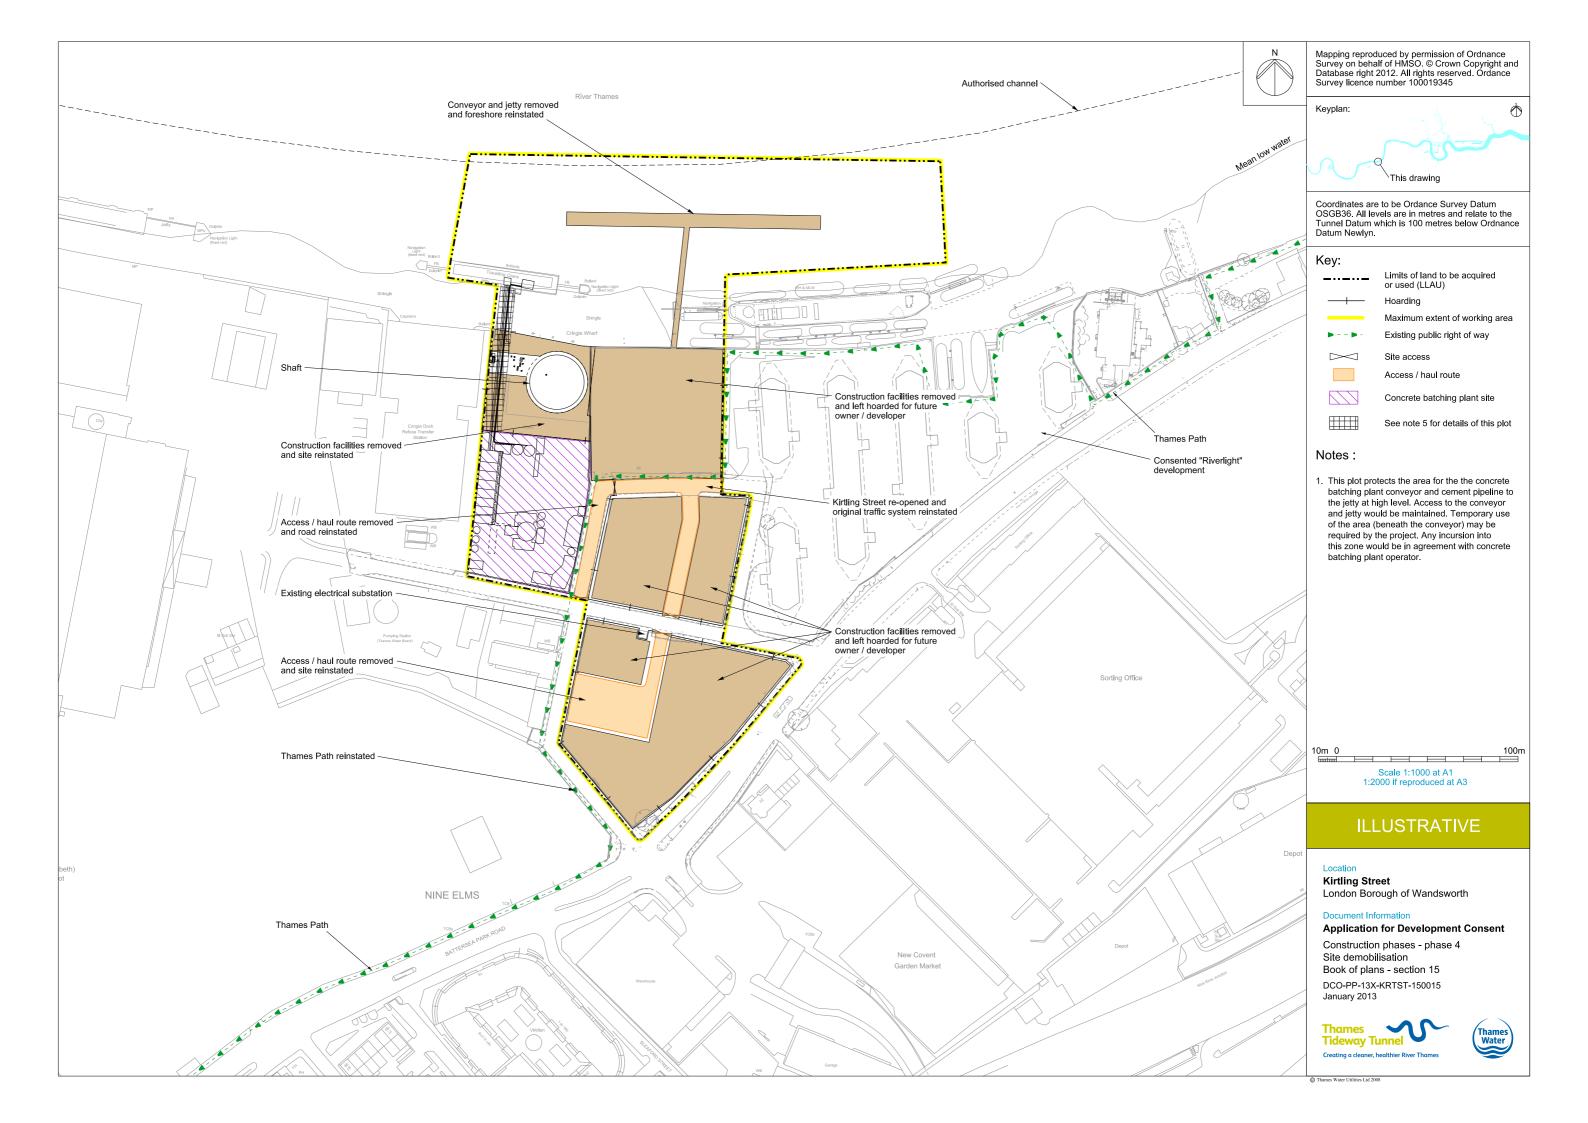

### Volume 3

| Drawing Title                                                             | Sheet No. | Drawing number          |  |  |  |
|---------------------------------------------------------------------------|-----------|-------------------------|--|--|--|
| Section 15: Kirtling Street                                               |           |                         |  |  |  |
| Location plan                                                             |           | DCO-PP-13X-KRTST-150001 |  |  |  |
| As existing site features plan                                            |           | DCO-PP-13X-KRTST-150002 |  |  |  |
| Access plan                                                               |           | DCO-PP-13X-KRTST-150003 |  |  |  |
| Demolition and site clearance                                             |           | DCO-PP-13X-KRTST-150004 |  |  |  |
| Site works parameter plan                                                 |           | DCO-PP-13X-KRTST-150005 |  |  |  |
| Site works parameter key plan                                             |           | DCO-PP-13X-KRTST-150006 |  |  |  |
| Permanent works layout                                                    |           | DCO-PP-13X-KRTST-150007 |  |  |  |
| Proposed landscape plan                                                   |           | DCO-PP-13X-KRTST-150008 |  |  |  |
| Section AA                                                                |           | DCO-PP-13X-KRTST-150009 |  |  |  |
| As existing and proposed north elevation                                  |           | DCO-PP-13X-KRTST-150010 |  |  |  |
| Kiosk and ventilation column design intent                                |           | DCO-PP-13X-KRTST-150011 |  |  |  |
| Construction phases - phase 1 Site setup and shaft construction           |           | DCO-PP-13X-KRTST-150012 |  |  |  |
| Construction phases - phase 2 Tunnelling                                  |           | DCO-PP-13X-KRTST-150013 |  |  |  |
| Construction phases - phase 3 Secondary lining                            |           | DCO-PP-13X-KRTST-150014 |  |  |  |
| Construction phases - phase 4 Site demobilisation                         |           | DCO-PP-13X-KRTST-150015 |  |  |  |
| Highway layout during construction (Area 1) Ph 1 – 3*                     |           | DCO-PP-13X-KRTST-150021 |  |  |  |
| Highway layout during construction (Area 1) Ph 1 - 3 (With Battersea PS)* |           | DCO-PP-13X-KRTST-150022 |  |  |  |
| Permanent highway layout - Area 1 work*                                   |           | DCO-PP-13X-KRTST-150023 |  |  |  |
| Permanent highway layout - Area 1 work (With Battersea PS)*               |           | DCO-PP-13X-KRTST-150024 |  |  |  |