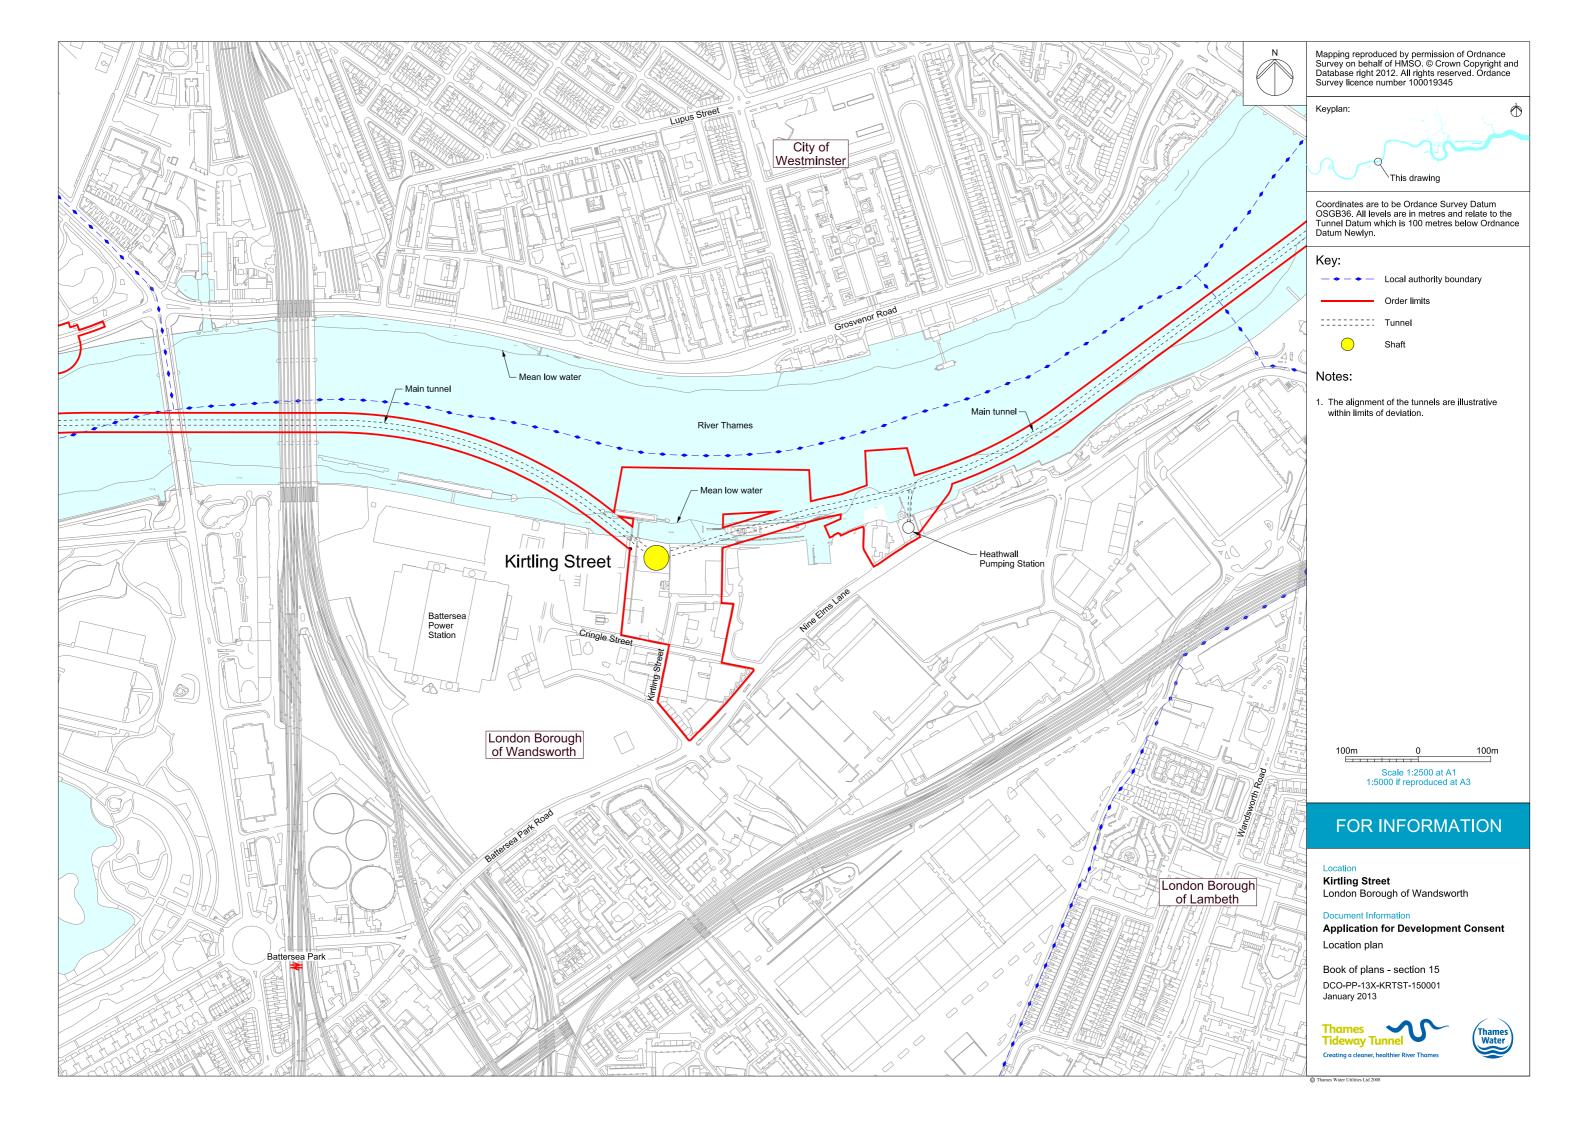

### Volume 3

| Drawing Title                                                             | Sheet No. | Drawing number          |  |  |  |
|---------------------------------------------------------------------------|-----------|-------------------------|--|--|--|
| Section 15: Kirtling Street                                               |           |                         |  |  |  |
| Location plan                                                             |           | DCO-PP-13X-KRTST-150001 |  |  |  |
| As existing site features plan                                            |           | DCO-PP-13X-KRTST-150002 |  |  |  |
| Access plan                                                               |           | DCO-PP-13X-KRTST-150003 |  |  |  |
| Demolition and site clearance                                             |           | DCO-PP-13X-KRTST-150004 |  |  |  |
| Site works parameter plan                                                 |           | DCO-PP-13X-KRTST-150005 |  |  |  |
| Site works parameter key plan                                             |           | DCO-PP-13X-KRTST-150006 |  |  |  |
| Permanent works layout                                                    |           | DCO-PP-13X-KRTST-150007 |  |  |  |
| Proposed landscape plan                                                   |           | DCO-PP-13X-KRTST-150008 |  |  |  |
| Section AA                                                                |           | DCO-PP-13X-KRTST-150009 |  |  |  |
| As existing and proposed north elevation                                  |           | DCO-PP-13X-KRTST-150010 |  |  |  |
| Kiosk and ventilation column design intent                                |           | DCO-PP-13X-KRTST-150011 |  |  |  |
| Construction phases - phase 1 Site setup and shaft construction           |           | DCO-PP-13X-KRTST-150012 |  |  |  |
| Construction phases - phase 2 Tunnelling                                  |           | DCO-PP-13X-KRTST-150013 |  |  |  |
| Construction phases - phase 3 Secondary lining                            |           | DCO-PP-13X-KRTST-150014 |  |  |  |
| Construction phases - phase 4 Site demobilisation                         |           | DCO-PP-13X-KRTST-150015 |  |  |  |
| Highway layout during construction (Area 1) Ph 1 – 3*                     |           | DCO-PP-13X-KRTST-150021 |  |  |  |
| Highway layout during construction (Area 1) Ph 1 - 3 (With Battersea PS)* |           | DCO-PP-13X-KRTST-150022 |  |  |  |
| Permanent highway layout - Area 1 work*                                   |           | DCO-PP-13X-KRTST-150023 |  |  |  |
| Permanent highway layout - Area 1 work (With Battersea PS)*               |           | DCO-PP-13X-KRTST-150024 |  |  |  |

#### Kirtling Street

London Borough of Wandsworth