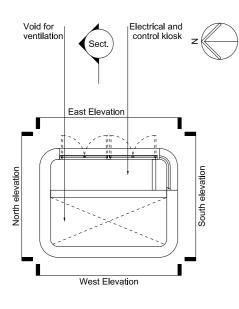

#### East elevation

Scale 1:50

Scale 1:50

#### West elevation

Scale 1:50

#### North elevation

Scale 1:50

Floor plan
Scale 1:50

Roof plan
Scale 1:50

Section
Scale 1:50

**ILLUSTRATIVE** 

Scale 1:50 at A1 1:100 if reproduced at A3

Mapping reproduced by permission of Ordnance Survey on behalf of HMSO. © Crown Copyright and Database right 2012. All rights reserved. Ordance Survey licence number 100019345