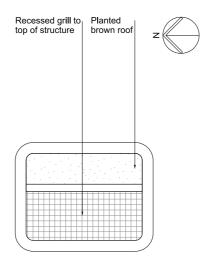

#### North elevation

Scale 1:50

Floor plan
Scale 1:50

Roof plan
Scale 1:50

Section
Scale 1:50

**ILLUSTRATIVE** 

Scale 1:50 at A1 1:100 if reproduced at A3

Mapping reproduced by permission of Ordnance Survey on behalf of HMSO. © Crown Copyright and Database right 2012. All rights reserved. Ordance Survey licence number 100019345