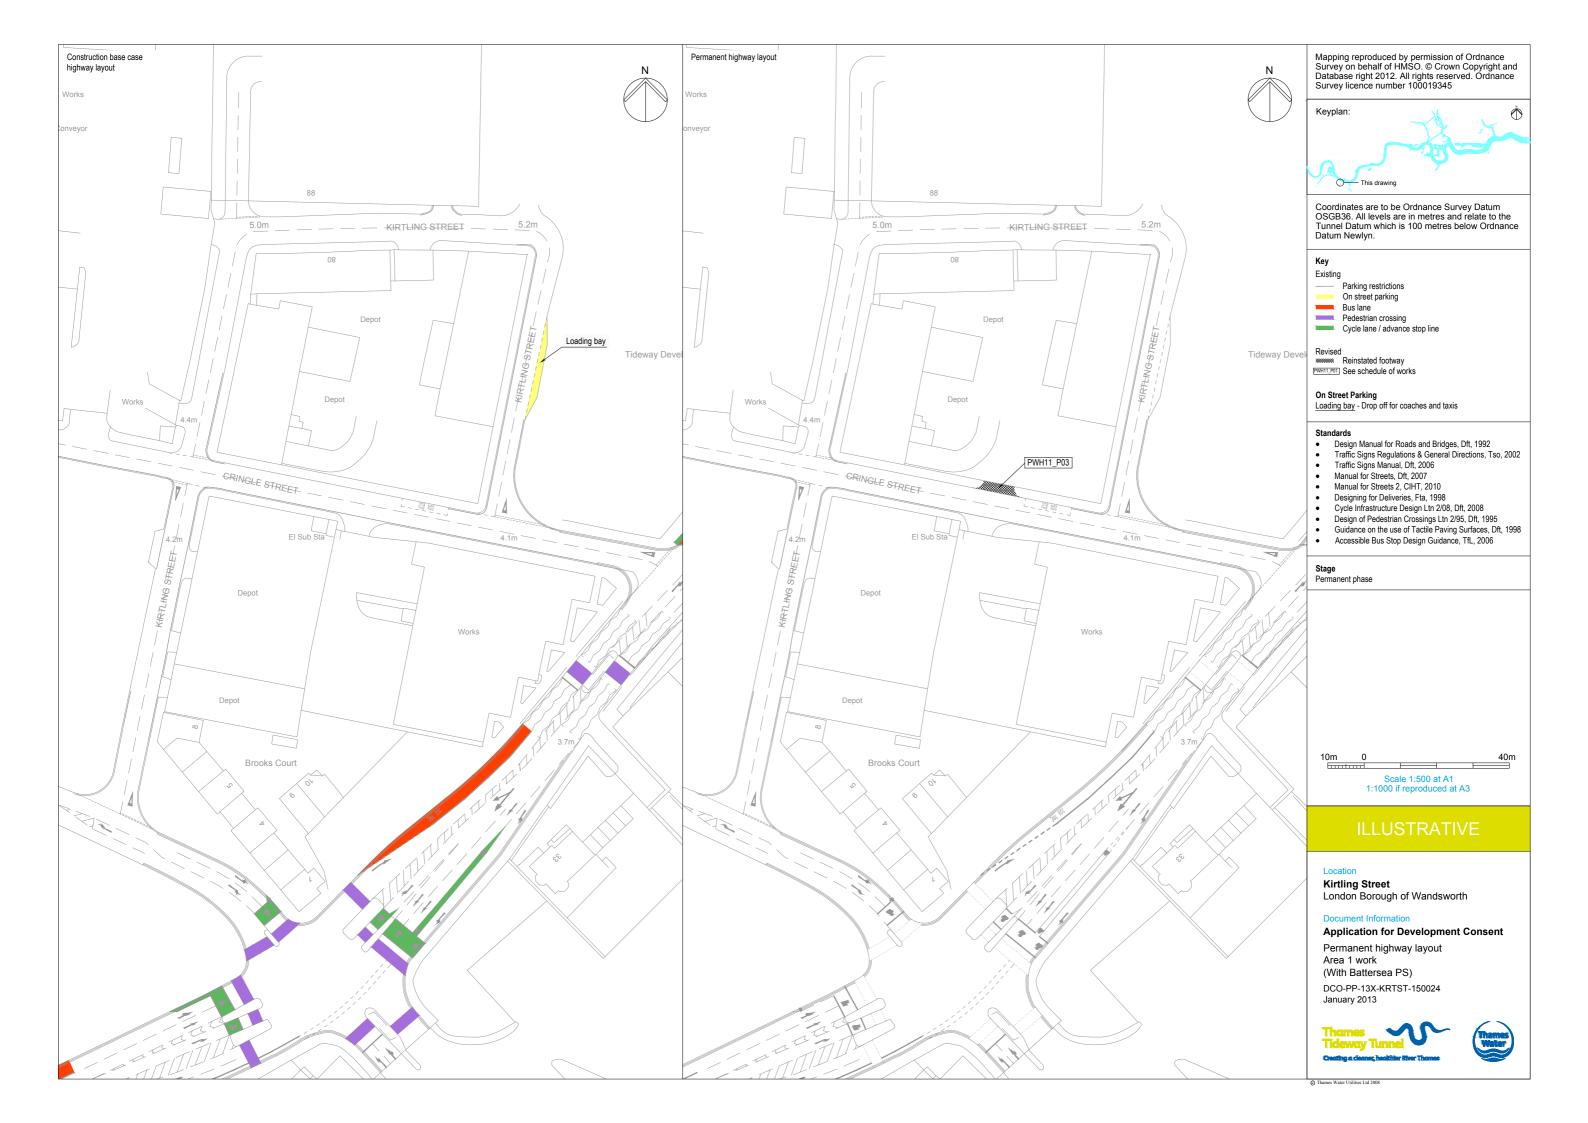

### Volume 3

| Drawing Title                                                             | Sheet No. | Drawing number          |  |  |  |
|---------------------------------------------------------------------------|-----------|-------------------------|--|--|--|
| Section 15: Kirtling Street                                               |           |                         |  |  |  |
| Location plan                                                             |           | DCO-PP-13X-KRTST-150001 |  |  |  |
| As existing site features plan                                            |           | DCO-PP-13X-KRTST-150002 |  |  |  |
| Access plan                                                               |           | DCO-PP-13X-KRTST-150003 |  |  |  |
| Demolition and site clearance                                             |           | DCO-PP-13X-KRTST-150004 |  |  |  |
| Site works parameter plan                                                 |           | DCO-PP-13X-KRTST-150005 |  |  |  |
| Site works parameter key plan                                             |           | DCO-PP-13X-KRTST-150006 |  |  |  |
| Permanent works layout                                                    |           | DCO-PP-13X-KRTST-150007 |  |  |  |
| Proposed landscape plan                                                   |           | DCO-PP-13X-KRTST-150008 |  |  |  |
| Section AA                                                                |           | DCO-PP-13X-KRTST-150009 |  |  |  |
| As existing and proposed north elevation                                  |           | DCO-PP-13X-KRTST-150010 |  |  |  |
| Kiosk and ventilation column design intent                                |           | DCO-PP-13X-KRTST-150011 |  |  |  |
| Construction phases - phase 1 Site setup and shaft construction           |           | DCO-PP-13X-KRTST-150012 |  |  |  |
| Construction phases - phase 2 Tunnelling                                  |           | DCO-PP-13X-KRTST-150013 |  |  |  |
| Construction phases - phase 3 Secondary lining                            |           | DCO-PP-13X-KRTST-150014 |  |  |  |
| Construction phases - phase 4 Site demobilisation                         |           | DCO-PP-13X-KRTST-150015 |  |  |  |
| Highway layout during construction (Area 1) Ph 1 – 3*                     |           | DCO-PP-13X-KRTST-150021 |  |  |  |
| Highway layout during construction (Area 1) Ph 1 - 3 (With Battersea PS)* |           | DCO-PP-13X-KRTST-150022 |  |  |  |
| Permanent highway layout - Area 1 work*                                   |           | DCO-PP-13X-KRTST-150023 |  |  |  |
| Permanent highway layout - Area 1 work (With Battersea PS)*               |           | DCO-PP-13X-KRTST-150024 |  |  |  |

<sup>\*</sup> Schedules of associated highway works are located in the *Transport Assessment* 