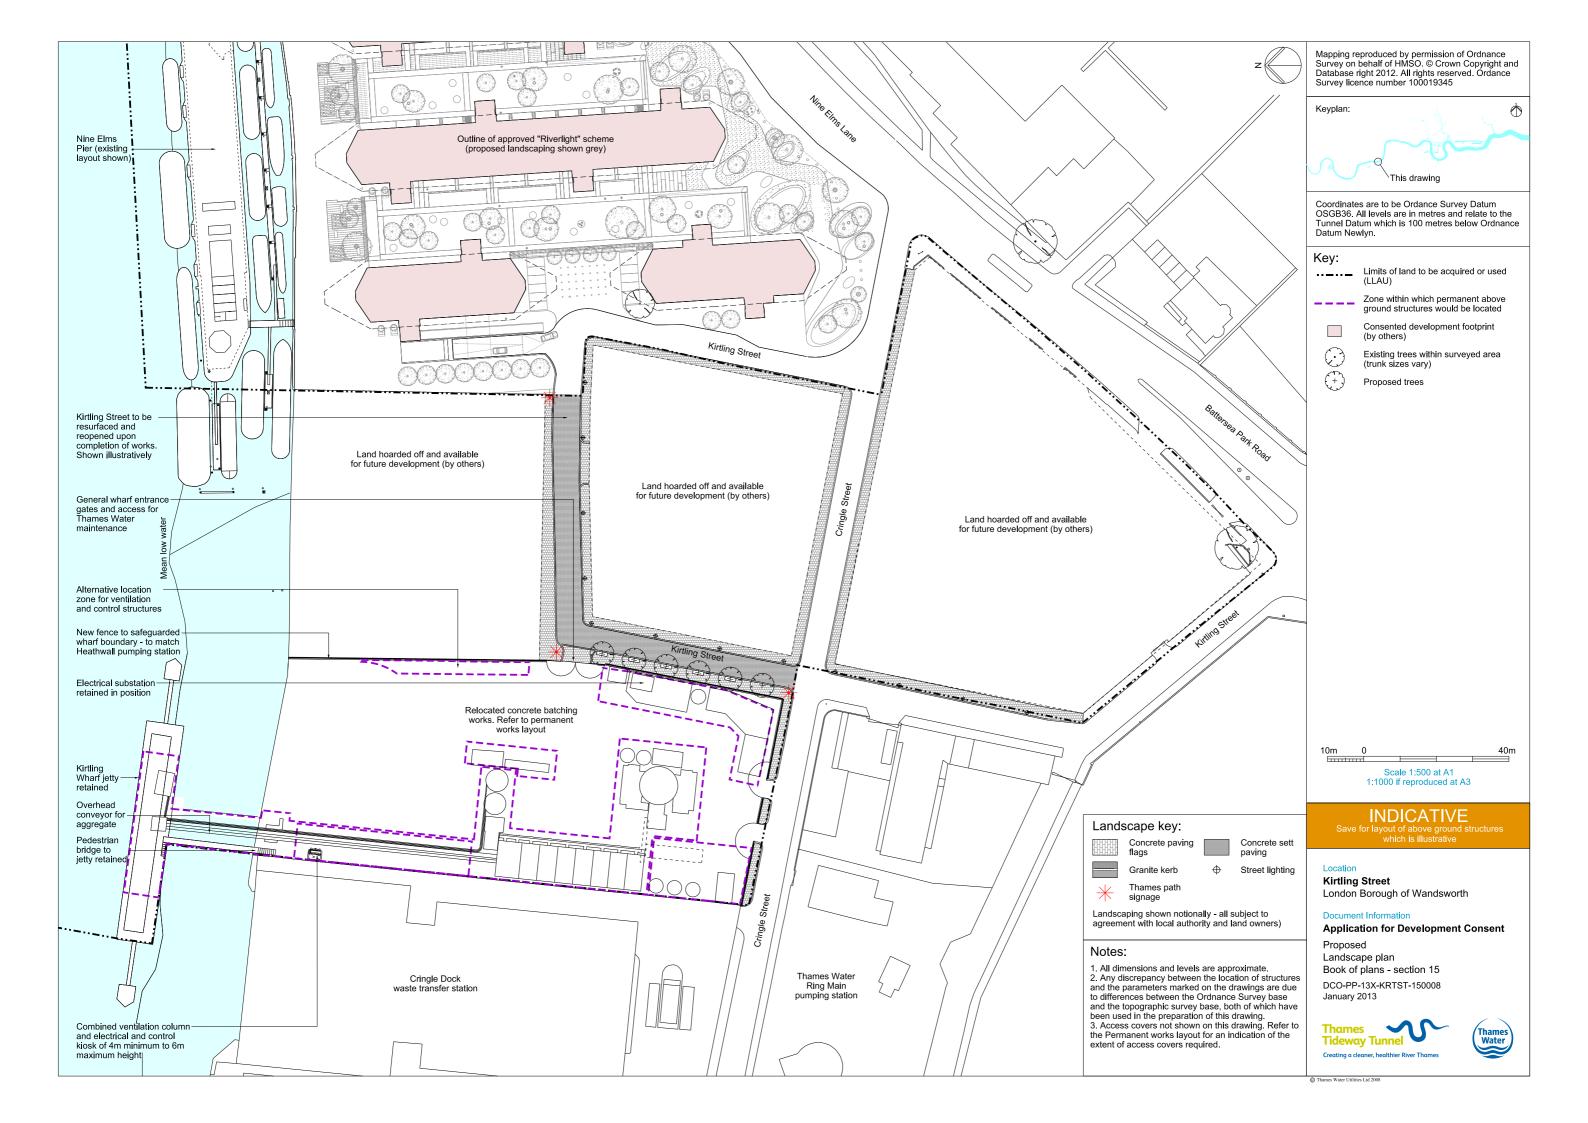

### Volume 3

| Drawing Title                                                             | Sheet No. | Drawing number          |  |  |  |
|---------------------------------------------------------------------------|-----------|-------------------------|--|--|--|
| Section 15: Kirtling Street                                               |           |                         |  |  |  |
| Location plan                                                             |           | DCO-PP-13X-KRTST-150001 |  |  |  |
| As existing site features plan                                            |           | DCO-PP-13X-KRTST-150002 |  |  |  |
| Access plan                                                               |           | DCO-PP-13X-KRTST-150003 |  |  |  |
| Demolition and site clearance                                             |           | DCO-PP-13X-KRTST-150004 |  |  |  |
| Site works parameter plan                                                 |           | DCO-PP-13X-KRTST-150005 |  |  |  |
| Site works parameter key plan                                             |           | DCO-PP-13X-KRTST-150006 |  |  |  |
| Permanent works layout                                                    |           | DCO-PP-13X-KRTST-150007 |  |  |  |
| Proposed landscape plan                                                   |           | DCO-PP-13X-KRTST-150008 |  |  |  |
| Section AA                                                                |           | DCO-PP-13X-KRTST-150009 |  |  |  |
| As existing and proposed north elevation                                  |           | DCO-PP-13X-KRTST-150010 |  |  |  |
| Kiosk and ventilation column design intent                                |           | DCO-PP-13X-KRTST-150011 |  |  |  |
| Construction phases - phase 1 Site setup and shaft construction           |           | DCO-PP-13X-KRTST-150012 |  |  |  |
| Construction phases - phase 2 Tunnelling                                  |           | DCO-PP-13X-KRTST-150013 |  |  |  |
| Construction phases - phase 3 Secondary lining                            |           | DCO-PP-13X-KRTST-150014 |  |  |  |
| Construction phases - phase 4 Site demobilisation                         |           | DCO-PP-13X-KRTST-150015 |  |  |  |
| Highway layout during construction (Area 1) Ph 1 – 3*                     |           | DCO-PP-13X-KRTST-150021 |  |  |  |
| Highway layout during construction (Area 1) Ph 1 - 3 (With Battersea PS)* |           | DCO-PP-13X-KRTST-150022 |  |  |  |
| Permanent highway layout - Area 1 work*                                   |           | DCO-PP-13X-KRTST-150023 |  |  |  |
| Permanent highway layout - Area 1 work (With Battersea PS)*               |           | DCO-PP-13X-KRTST-150024 |  |  |  |