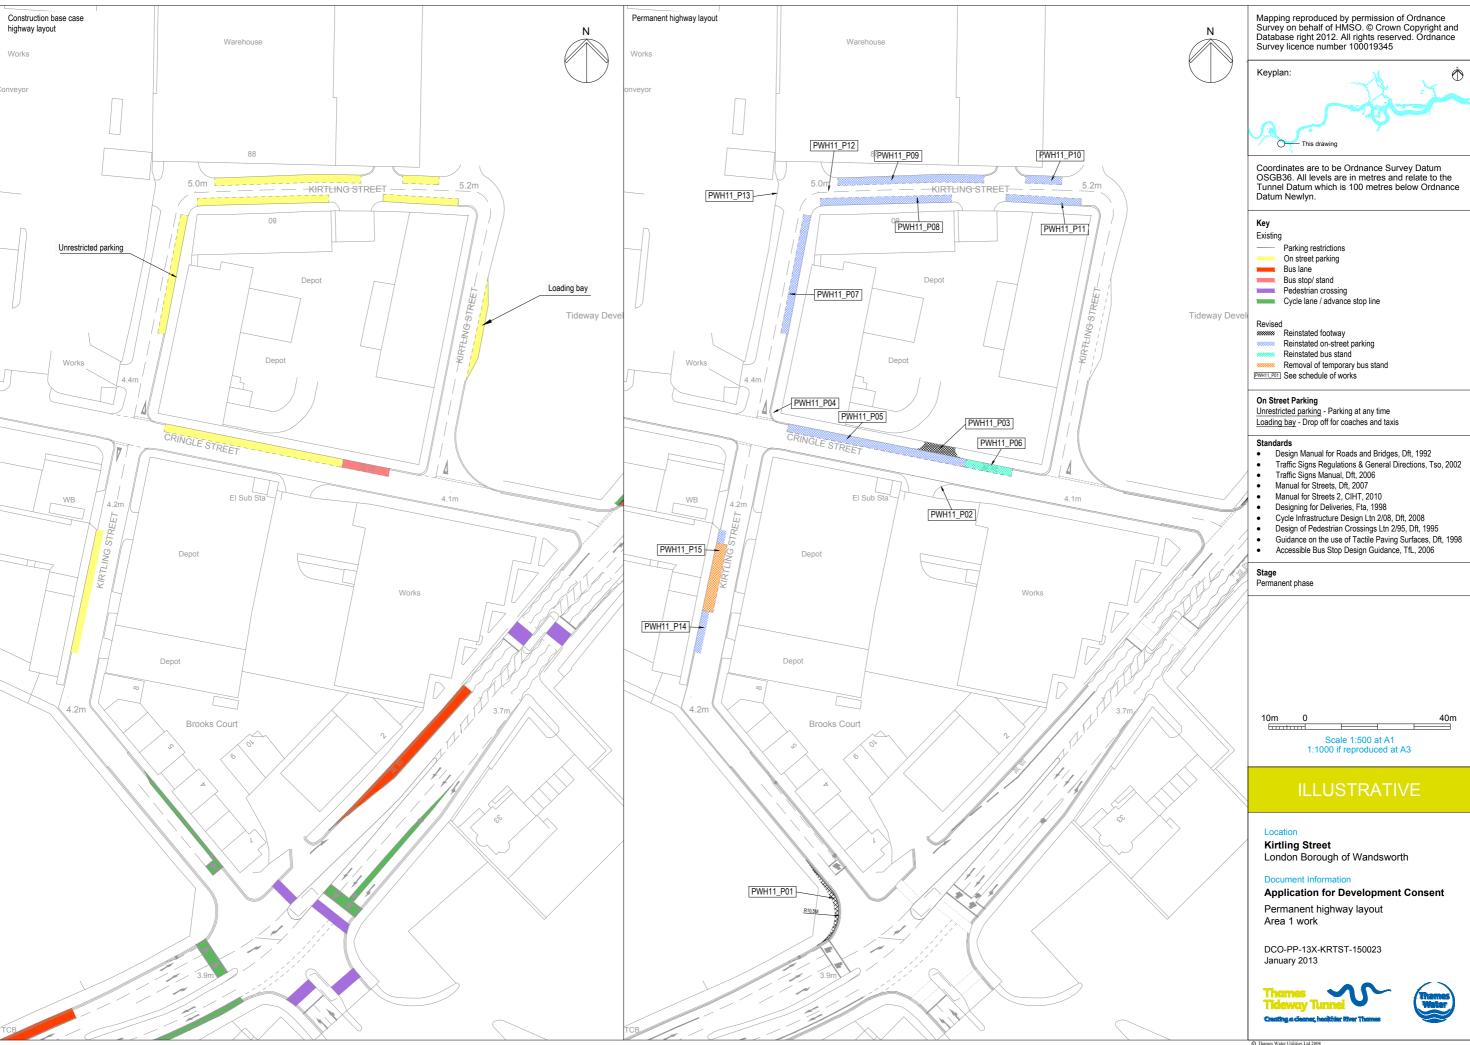

### Volume 3

| Drawing Title                                                             | Sheet No. | Drawing number          |  |  |  |
|---------------------------------------------------------------------------|-----------|-------------------------|--|--|--|
| Section 15: Kirtling Street                                               |           |                         |  |  |  |
| Location plan                                                             |           | DCO-PP-13X-KRTST-150001 |  |  |  |
| As existing site features plan                                            |           | DCO-PP-13X-KRTST-150002 |  |  |  |
| Access plan                                                               |           | DCO-PP-13X-KRTST-150003 |  |  |  |
| Demolition and site clearance                                             |           | DCO-PP-13X-KRTST-150004 |  |  |  |
| Site works parameter plan                                                 |           | DCO-PP-13X-KRTST-150005 |  |  |  |
| Site works parameter key plan                                             |           | DCO-PP-13X-KRTST-150006 |  |  |  |
| Permanent works layout                                                    |           | DCO-PP-13X-KRTST-150007 |  |  |  |
| Proposed landscape plan                                                   |           | DCO-PP-13X-KRTST-150008 |  |  |  |
| Section AA                                                                |           | DCO-PP-13X-KRTST-150009 |  |  |  |
| As existing and proposed north elevation                                  |           | DCO-PP-13X-KRTST-150010 |  |  |  |
| Kiosk and ventilation column design intent                                |           | DCO-PP-13X-KRTST-150011 |  |  |  |
| Construction phases - phase 1 Site setup and shaft construction           |           | DCO-PP-13X-KRTST-150012 |  |  |  |
| Construction phases - phase 2 Tunnelling                                  |           | DCO-PP-13X-KRTST-150013 |  |  |  |
| Construction phases - phase 3 Secondary lining                            |           | DCO-PP-13X-KRTST-150014 |  |  |  |
| Construction phases - phase 4 Site demobilisation                         |           | DCO-PP-13X-KRTST-150015 |  |  |  |
| Highway layout during construction (Area 1) Ph 1 – 3*                     |           | DCO-PP-13X-KRTST-150021 |  |  |  |
| Highway layout during construction (Area 1) Ph 1 - 3 (With Battersea PS)* |           | DCO-PP-13X-KRTST-150022 |  |  |  |
| Permanent highway layout - Area 1 work*                                   |           | DCO-PP-13X-KRTST-150023 |  |  |  |
| Permanent highway layout - Area 1 work (With Battersea PS)*               |           | DCO-PP-13X-KRTST-150024 |  |  |  |

<sup>\*</sup> Schedules of associated highway works are located in the *Transport Assessment* 