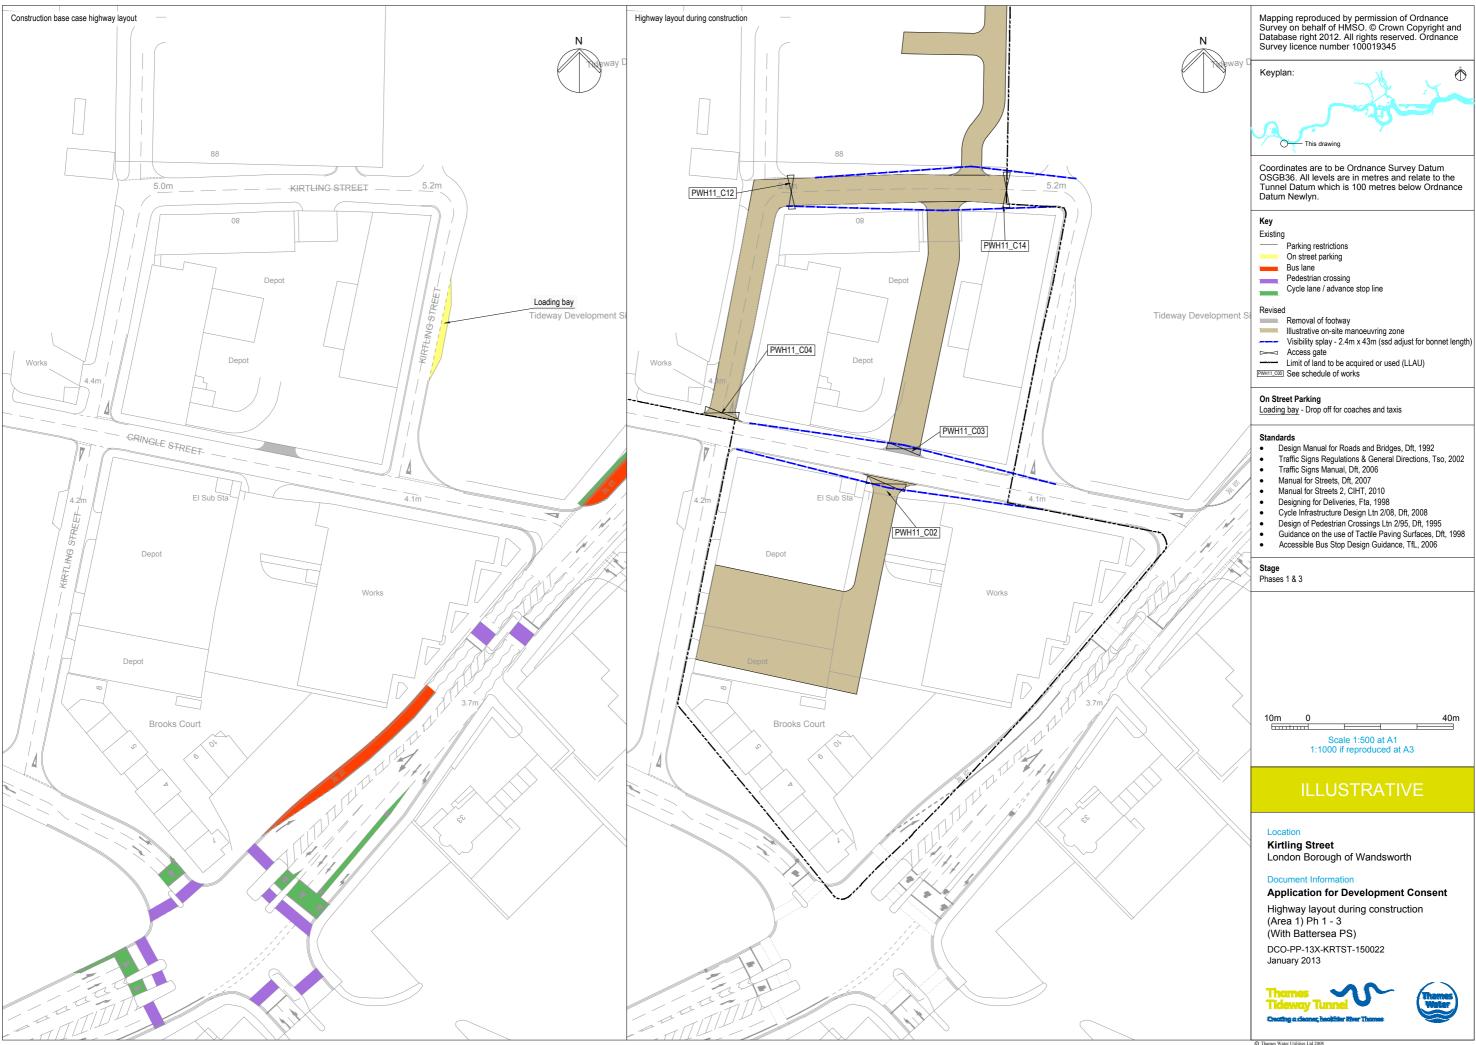

### Volume 3

| Drawing Title                                                             | Sheet No. | Drawing number          |  |  |  |
|---------------------------------------------------------------------------|-----------|-------------------------|--|--|--|
| Section 15: Kirtling Street                                               |           |                         |  |  |  |
| Location plan                                                             |           | DCO-PP-13X-KRTST-150001 |  |  |  |
| As existing site features plan                                            |           | DCO-PP-13X-KRTST-150002 |  |  |  |
| Access plan                                                               |           | DCO-PP-13X-KRTST-150003 |  |  |  |
| Demolition and site clearance                                             |           | DCO-PP-13X-KRTST-150004 |  |  |  |
| Site works parameter plan                                                 |           | DCO-PP-13X-KRTST-150005 |  |  |  |
| Site works parameter key plan                                             |           | DCO-PP-13X-KRTST-150006 |  |  |  |
| Permanent works layout                                                    |           | DCO-PP-13X-KRTST-150007 |  |  |  |
| Proposed landscape plan                                                   |           | DCO-PP-13X-KRTST-150008 |  |  |  |
| Section AA                                                                |           | DCO-PP-13X-KRTST-150009 |  |  |  |
| As existing and proposed north elevation                                  |           | DCO-PP-13X-KRTST-150010 |  |  |  |
| Kiosk and ventilation column design intent                                |           | DCO-PP-13X-KRTST-150011 |  |  |  |
| Construction phases - phase 1 Site setup and shaft construction           |           | DCO-PP-13X-KRTST-150012 |  |  |  |
| Construction phases - phase 2 Tunnelling                                  |           | DCO-PP-13X-KRTST-150013 |  |  |  |
| Construction phases - phase 3 Secondary lining                            |           | DCO-PP-13X-KRTST-150014 |  |  |  |
| Construction phases - phase 4 Site demobilisation                         |           | DCO-PP-13X-KRTST-150015 |  |  |  |
| Highway layout during construction (Area 1) Ph 1 – 3*                     |           | DCO-PP-13X-KRTST-150021 |  |  |  |
| Highway layout during construction (Area 1) Ph 1 - 3 (With Battersea PS)* |           | DCO-PP-13X-KRTST-150022 |  |  |  |
| Permanent highway layout - Area 1 work*                                   |           | DCO-PP-13X-KRTST-150023 |  |  |  |
| Permanent highway layout - Area 1 work (With Battersea PS)*               |           | DCO-PP-13X-KRTST-150024 |  |  |  |