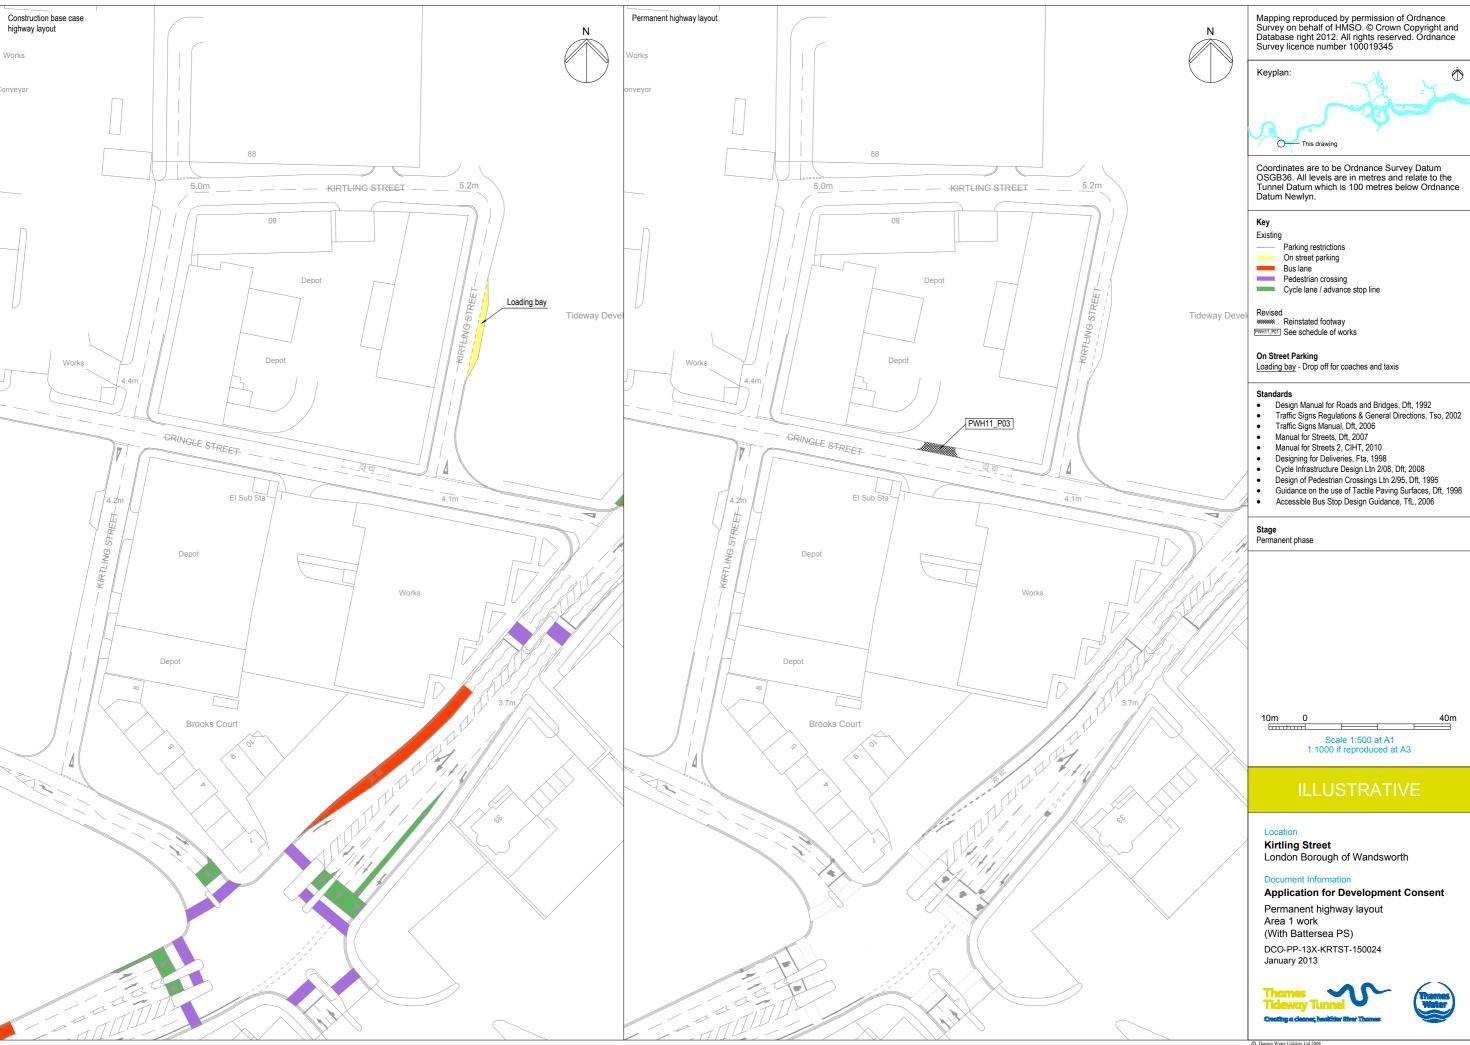

### Volume 3

| Drawing Title                                                             | Sheet No. | Drawing number          |  |  |  |
|---------------------------------------------------------------------------|-----------|-------------------------|--|--|--|
| Section 15: Kirtling Street                                               |           |                         |  |  |  |
| Location plan                                                             |           | DCO-PP-13X-KRTST-150001 |  |  |  |
| As existing site features plan                                            |           | DCO-PP-13X-KRTST-150002 |  |  |  |
| Access plan                                                               |           | DCO-PP-13X-KRTST-150003 |  |  |  |
| Demolition and site clearance                                             |           | DCO-PP-13X-KRTST-150004 |  |  |  |
| Site works parameter plan                                                 |           | DCO-PP-13X-KRTST-150005 |  |  |  |
| Site works parameter key plan                                             |           | DCO-PP-13X-KRTST-150006 |  |  |  |
| Permanent works layout                                                    |           | DCO-PP-13X-KRTST-150007 |  |  |  |
| Proposed landscape plan                                                   |           | DCO-PP-13X-KRTST-150008 |  |  |  |
| Section AA                                                                |           | DCO-PP-13X-KRTST-150009 |  |  |  |
| As existing and proposed north elevation                                  |           | DCO-PP-13X-KRTST-150010 |  |  |  |
| Kiosk and ventilation column design intent                                |           | DCO-PP-13X-KRTST-150011 |  |  |  |
| Construction phases - phase 1 Site setup and shaft construction           |           | DCO-PP-13X-KRTST-150012 |  |  |  |
| Construction phases - phase 2 Tunnelling                                  |           | DCO-PP-13X-KRTST-150013 |  |  |  |
| Construction phases - phase 3 Secondary lining                            |           | DCO-PP-13X-KRTST-150014 |  |  |  |
| Construction phases - phase 4 Site demobilisation                         |           | DCO-PP-13X-KRTST-150015 |  |  |  |
| Highway layout during construction (Area 1) Ph 1 – 3*                     |           | DCO-PP-13X-KRTST-150021 |  |  |  |
| Highway layout during construction (Area 1) Ph 1 - 3 (With Battersea PS)* |           | DCO-PP-13X-KRTST-150022 |  |  |  |
| Permanent highway layout - Area 1 work*                                   |           | DCO-PP-13X-KRTST-150023 |  |  |  |
| Permanent highway layout - Area 1 work (With Battersea PS)*               |           | DCO-PP-13X-KRTST-150024 |  |  |  |