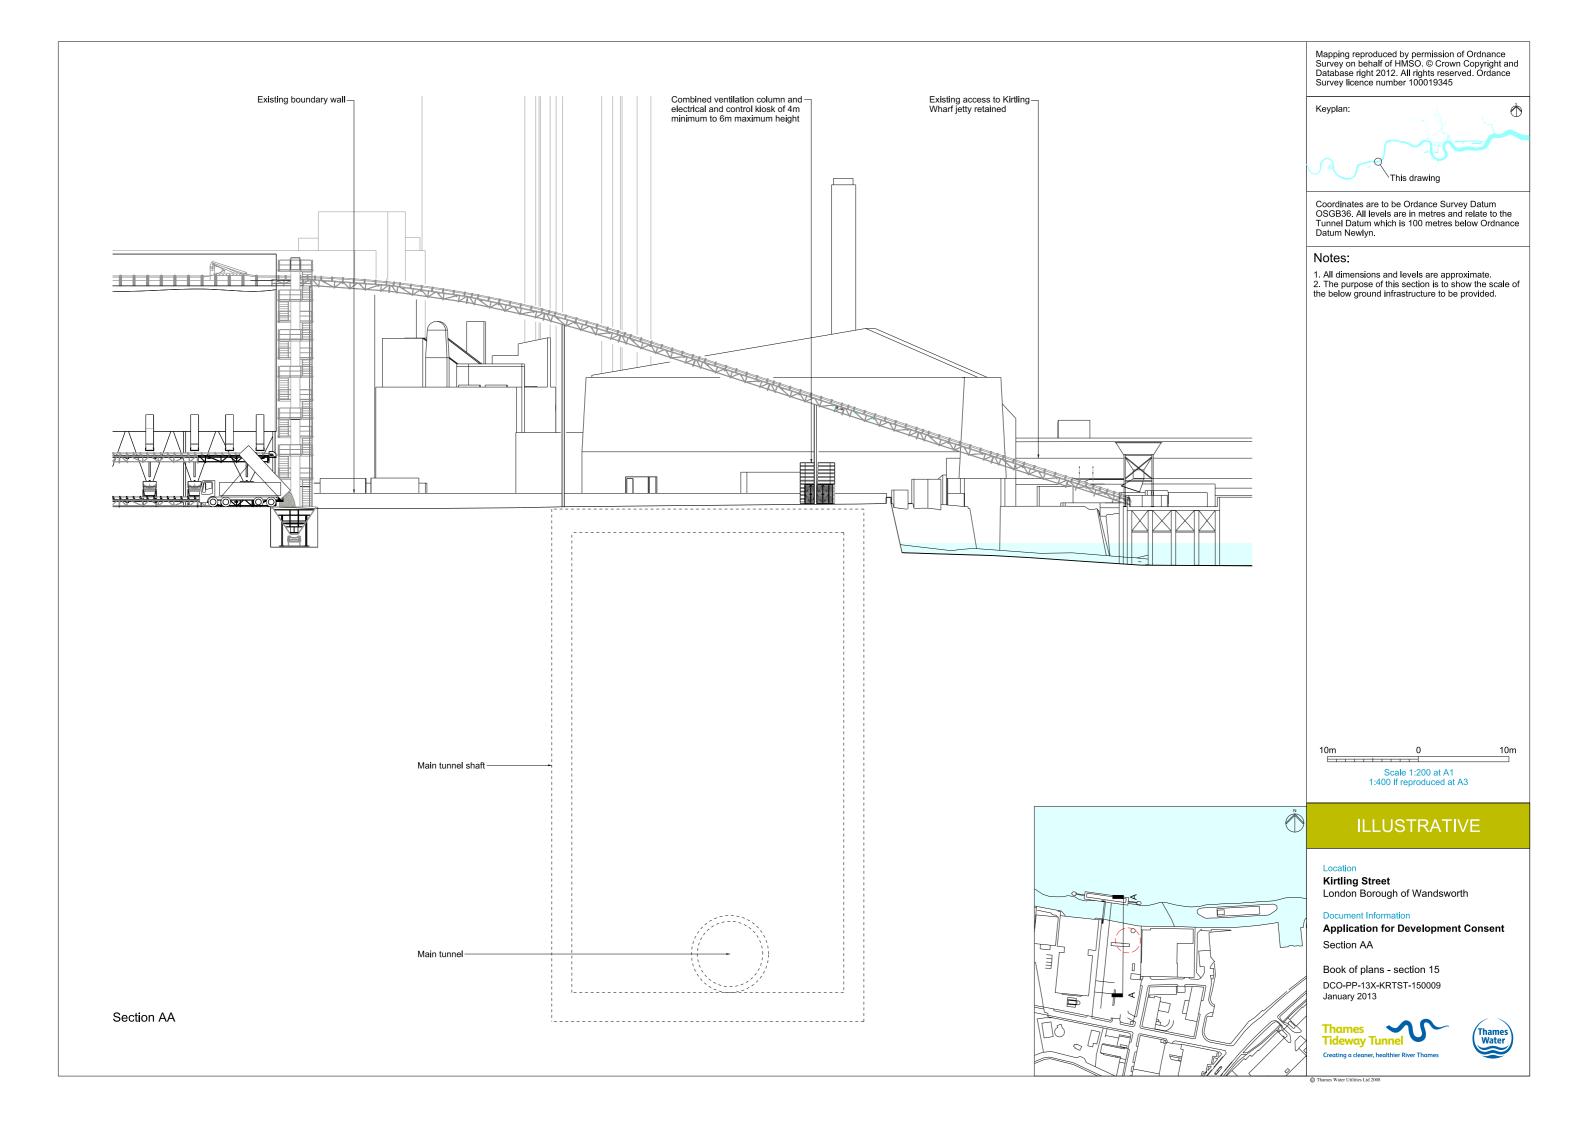

#### As existing North elevation

Proposed North elevation

Mapping reproduced by permission of Ordnance Survey on behalf of HMSO. © Crown Copyright and Database right 2012. All rights reserved. Ordance Survey licence number 100019345

Keyplan:

Coordinates are to be Ordance Survey Datum OSGB36. All levels are in metres and relate to the Tunnel Datum which is 100 metres below Ordnance Datum Newlyn.

#### Notes:

1. All dimensions and levels are approximate.

40m Scale 1:500 at A1 1:1000 if reproduced at A3