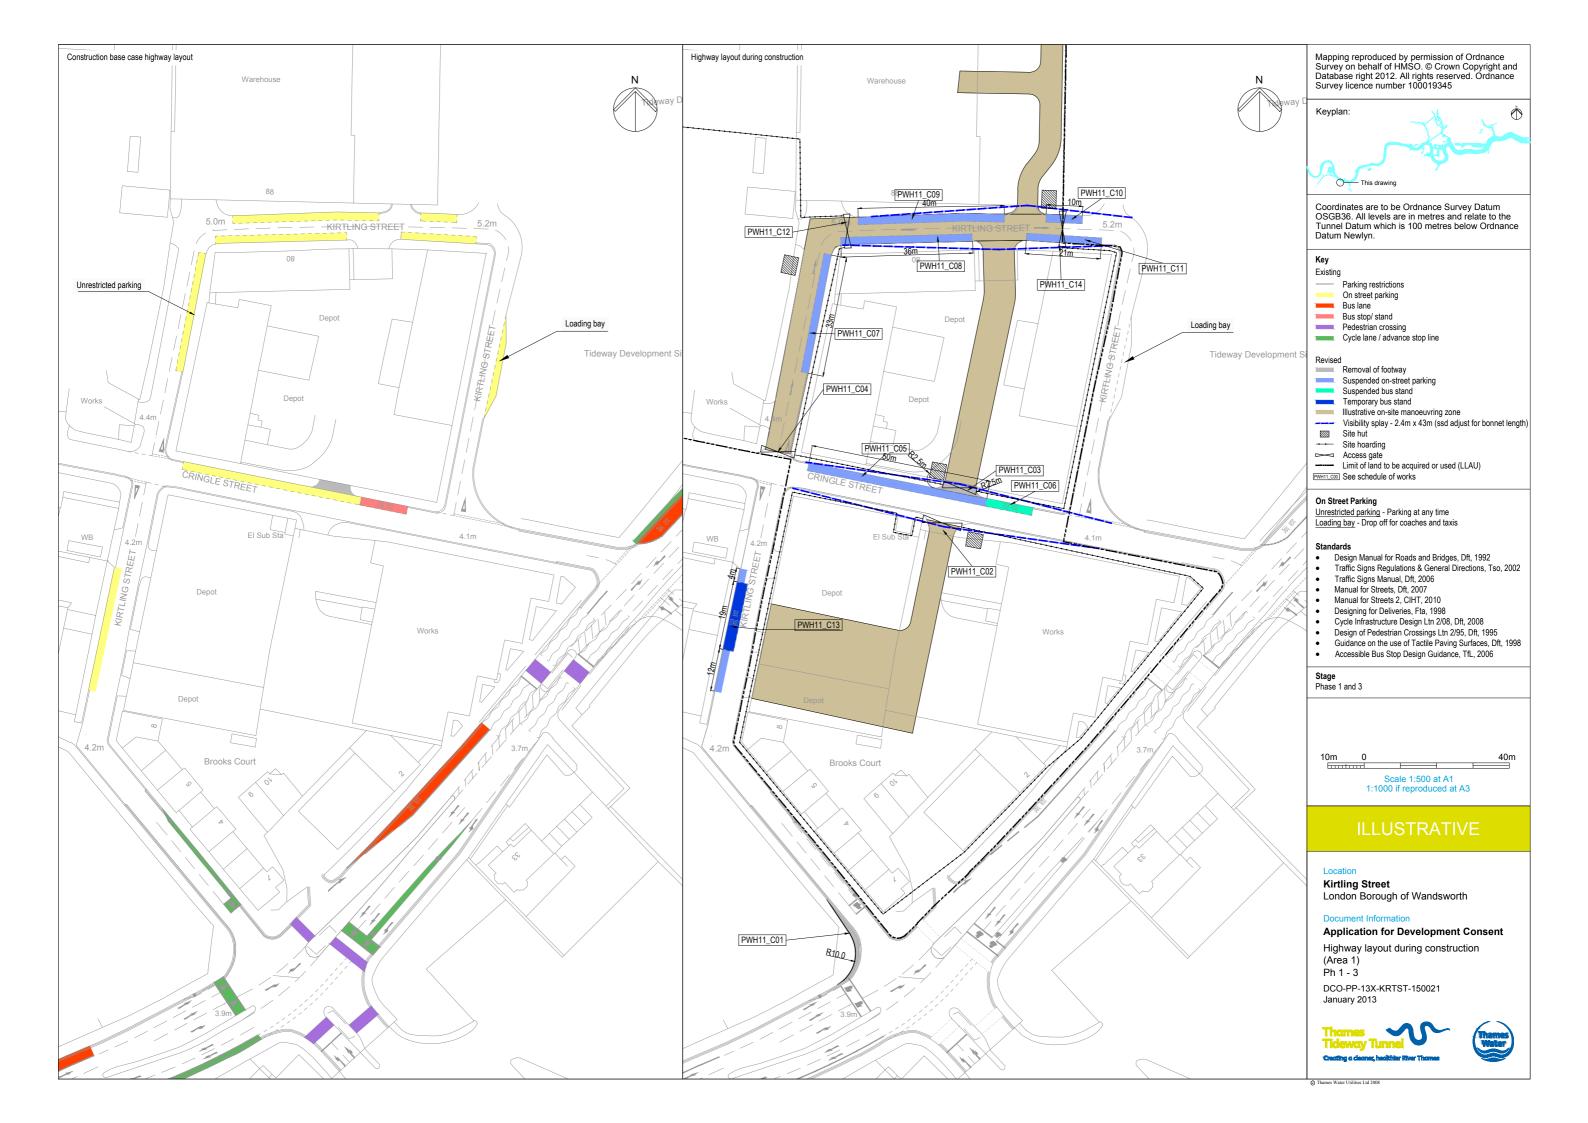

### Volume 3

| Drawing Title                                                             | Sheet No. | Drawing number          |  |  |  |
|---------------------------------------------------------------------------|-----------|-------------------------|--|--|--|
| Section 15: Kirtling Street                                               |           |                         |  |  |  |
| Location plan                                                             |           | DCO-PP-13X-KRTST-150001 |  |  |  |
| As existing site features plan                                            |           | DCO-PP-13X-KRTST-150002 |  |  |  |
| Access plan                                                               |           | DCO-PP-13X-KRTST-150003 |  |  |  |
| Demolition and site clearance                                             |           | DCO-PP-13X-KRTST-150004 |  |  |  |
| Site works parameter plan                                                 |           | DCO-PP-13X-KRTST-150005 |  |  |  |
| Site works parameter key plan                                             |           | DCO-PP-13X-KRTST-150006 |  |  |  |
| Permanent works layout                                                    |           | DCO-PP-13X-KRTST-150007 |  |  |  |
| Proposed landscape plan                                                   |           | DCO-PP-13X-KRTST-150008 |  |  |  |
| Section AA                                                                |           | DCO-PP-13X-KRTST-150009 |  |  |  |
| As existing and proposed north elevation                                  |           | DCO-PP-13X-KRTST-150010 |  |  |  |
| Kiosk and ventilation column design intent                                |           | DCO-PP-13X-KRTST-150011 |  |  |  |
| Construction phases - phase 1 Site setup and shaft construction           |           | DCO-PP-13X-KRTST-150012 |  |  |  |
| Construction phases - phase 2 Tunnelling                                  |           | DCO-PP-13X-KRTST-150013 |  |  |  |
| Construction phases - phase 3 Secondary lining                            |           | DCO-PP-13X-KRTST-150014 |  |  |  |
| Construction phases - phase 4 Site demobilisation                         |           | DCO-PP-13X-KRTST-150015 |  |  |  |
| Highway layout during construction (Area 1) Ph 1 – 3*                     |           | DCO-PP-13X-KRTST-150021 |  |  |  |
| Highway layout during construction (Area 1) Ph 1 - 3 (With Battersea PS)* |           | DCO-PP-13X-KRTST-150022 |  |  |  |
| Permanent highway layout - Area 1 work*                                   |           | DCO-PP-13X-KRTST-150023 |  |  |  |
| Permanent highway layout - Area 1 work (With Battersea PS)*               |           | DCO-PP-13X-KRTST-150024 |  |  |  |