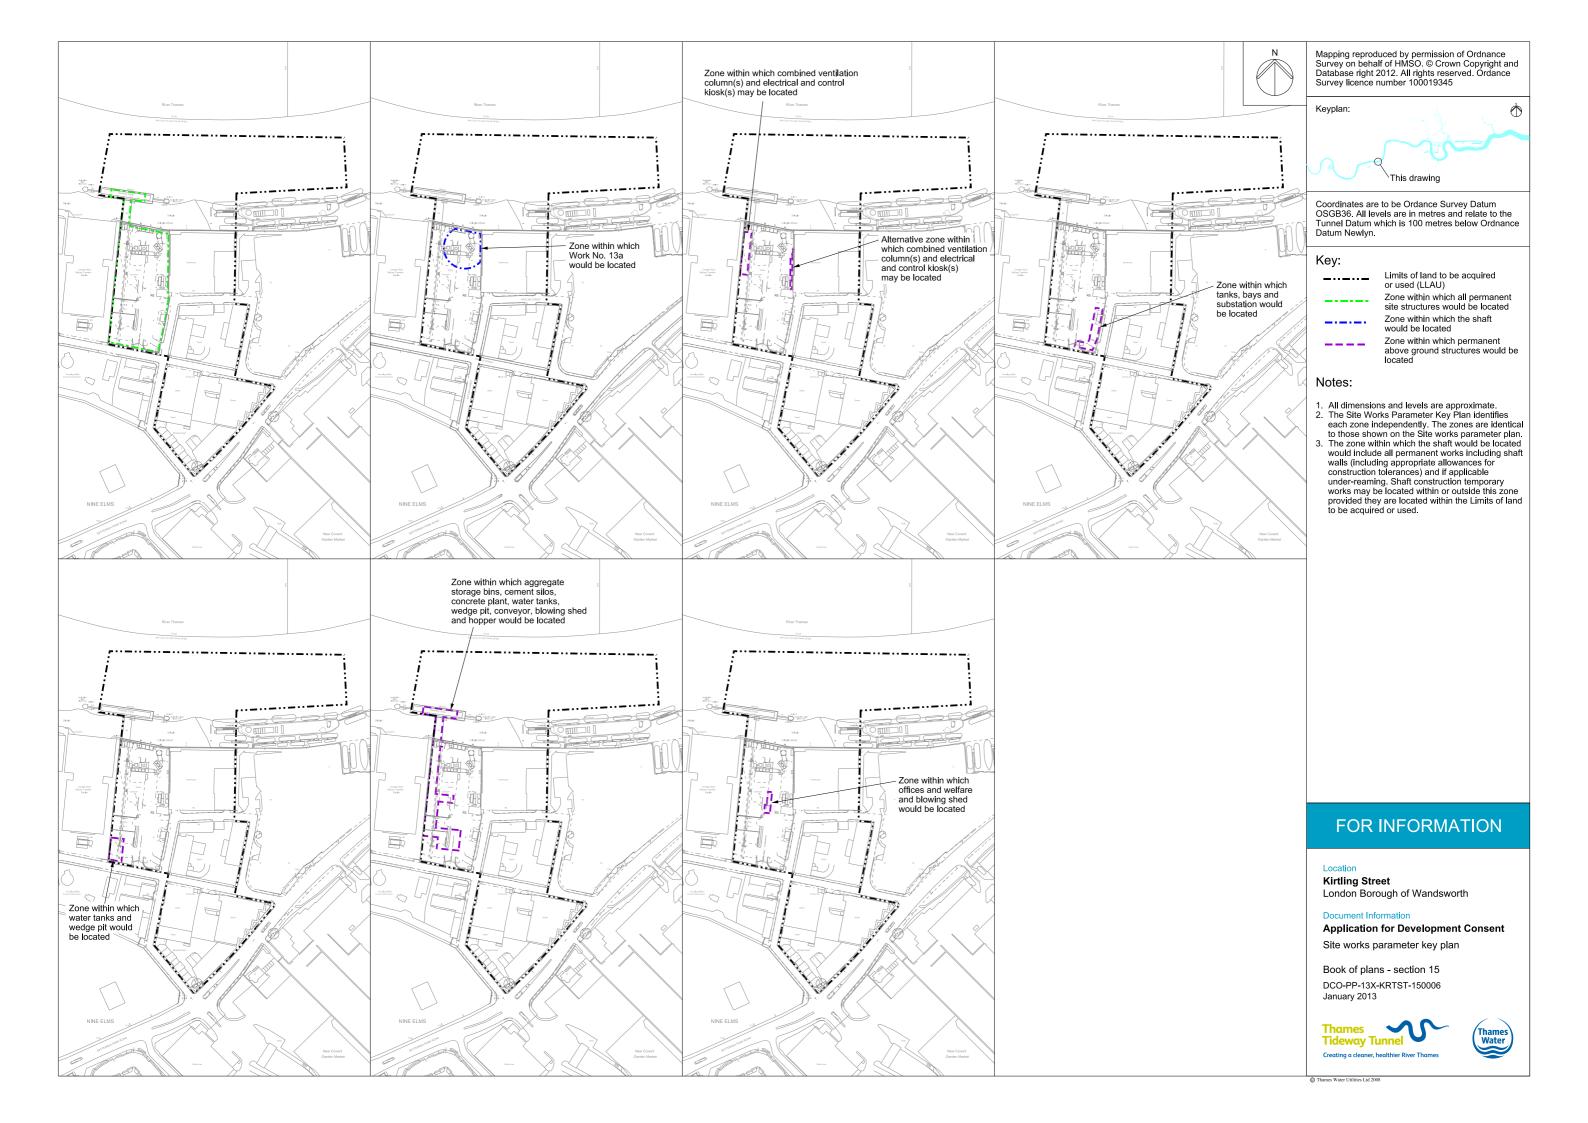

### Volume 3

| Drawing Title                                                             | Sheet No. | Drawing number          |  |  |  |
|---------------------------------------------------------------------------|-----------|-------------------------|--|--|--|
| Section 15: Kirtling Street                                               |           |                         |  |  |  |
| Location plan                                                             |           | DCO-PP-13X-KRTST-150001 |  |  |  |
| As existing site features plan                                            |           | DCO-PP-13X-KRTST-150002 |  |  |  |
| Access plan                                                               |           | DCO-PP-13X-KRTST-150003 |  |  |  |
| Demolition and site clearance                                             |           | DCO-PP-13X-KRTST-150004 |  |  |  |
| Site works parameter plan                                                 |           | DCO-PP-13X-KRTST-150005 |  |  |  |
| Site works parameter key plan                                             |           | DCO-PP-13X-KRTST-150006 |  |  |  |
| Permanent works layout                                                    |           | DCO-PP-13X-KRTST-150007 |  |  |  |
| Proposed landscape plan                                                   |           | DCO-PP-13X-KRTST-150008 |  |  |  |
| Section AA                                                                |           | DCO-PP-13X-KRTST-150009 |  |  |  |
| As existing and proposed north elevation                                  |           | DCO-PP-13X-KRTST-150010 |  |  |  |
| Kiosk and ventilation column design intent                                |           | DCO-PP-13X-KRTST-150011 |  |  |  |
| Construction phases - phase 1 Site setup and shaft construction           |           | DCO-PP-13X-KRTST-150012 |  |  |  |
| Construction phases - phase 2 Tunnelling                                  |           | DCO-PP-13X-KRTST-150013 |  |  |  |
| Construction phases - phase 3 Secondary lining                            |           | DCO-PP-13X-KRTST-150014 |  |  |  |
| Construction phases - phase 4 Site demobilisation                         |           | DCO-PP-13X-KRTST-150015 |  |  |  |
| Highway layout during construction (Area 1) Ph 1 – 3*                     |           | DCO-PP-13X-KRTST-150021 |  |  |  |
| Highway layout during construction (Area 1) Ph 1 - 3 (With Battersea PS)* |           | DCO-PP-13X-KRTST-150022 |  |  |  |
| Permanent highway layout - Area 1 work*                                   |           | DCO-PP-13X-KRTST-150023 |  |  |  |
| Permanent highway layout - Area 1 work (With Battersea PS)*               |           | DCO-PP-13X-KRTST-150024 |  |  |  |