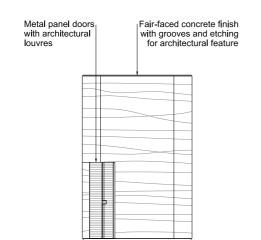

#### East elevation

Scale 1:50

Scale 1:50

#### West elevation

Scale 1:50

#### North elevation

Scale 1:50

Floor plan
Scale 1:50

Roof plan
Scale 1:50

Section
Scale 1:50

**ILLUSTRATIVE** 

Scale 1:50 at A1 1:100 if reproduced at A3

Mapping reproduced by permission of Ordnance Survey on behalf of HMSO. © Crown Copyright and Database right 2012. All rights reserved. Ordance Survey licence number 100019345