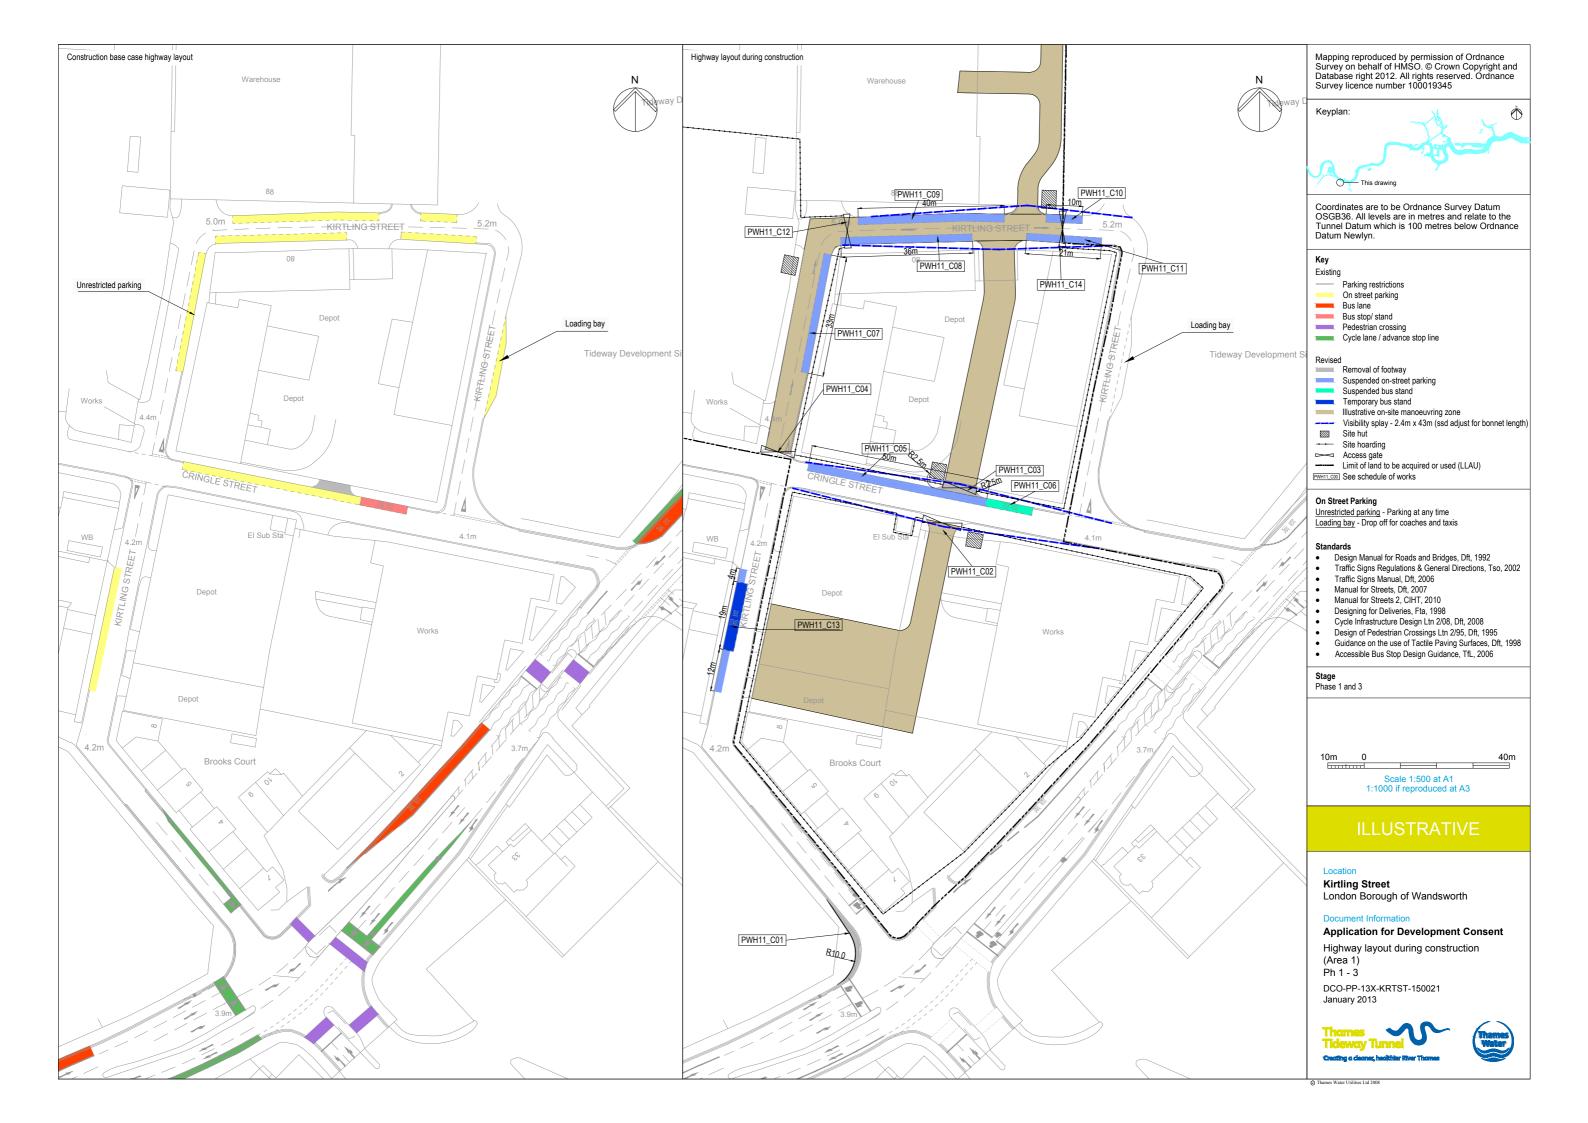

### Volume 3

| Drawing Title                                                             | Sheet No. | Drawing number          |  |  |  |
|---------------------------------------------------------------------------|-----------|-------------------------|--|--|--|
| Section 15: Kirtling Street                                               |           |                         |  |  |  |
| Location plan                                                             |           | DCO-PP-13X-KRTST-150001 |  |  |  |
| As existing site features plan                                            |           | DCO-PP-13X-KRTST-150002 |  |  |  |
| Access plan                                                               |           | DCO-PP-13X-KRTST-150003 |  |  |  |
| Demolition and site clearance                                             |           | DCO-PP-13X-KRTST-150004 |  |  |  |
| Site works parameter plan                                                 |           | DCO-PP-13X-KRTST-150005 |  |  |  |
| Site works parameter key plan                                             |           | DCO-PP-13X-KRTST-150006 |  |  |  |
| Permanent works layout                                                    |           | DCO-PP-13X-KRTST-150007 |  |  |  |
| Proposed landscape plan                                                   |           | DCO-PP-13X-KRTST-150008 |  |  |  |
| Section AA                                                                |           | DCO-PP-13X-KRTST-150009 |  |  |  |
| As existing and proposed north elevation                                  |           | DCO-PP-13X-KRTST-150010 |  |  |  |
| Kiosk and ventilation column design intent                                |           | DCO-PP-13X-KRTST-150011 |  |  |  |
| Construction phases - phase 1 Site setup and shaft construction           |           | DCO-PP-13X-KRTST-150012 |  |  |  |
| Construction phases - phase 2 Tunnelling                                  |           | DCO-PP-13X-KRTST-150013 |  |  |  |
| Construction phases - phase 3 Secondary lining                            |           | DCO-PP-13X-KRTST-150014 |  |  |  |
| Construction phases - phase 4 Site demobilisation                         |           | DCO-PP-13X-KRTST-150015 |  |  |  |
| Highway layout during construction (Area 1) Ph 1 – 3*                     |           | DCO-PP-13X-KRTST-150021 |  |  |  |
| Highway layout during construction (Area 1) Ph 1 - 3 (With Battersea PS)* |           | DCO-PP-13X-KRTST-150022 |  |  |  |
| Permanent highway layout - Area 1 work*                                   |           | DCO-PP-13X-KRTST-150023 |  |  |  |
| Permanent highway layout - Area 1 work (With Battersea PS)*               |           | DCO-PP-13X-KRTST-150024 |  |  |  |

<sup>\*</sup> Schedules of associated highway works are located in the *Transport Assessment* 