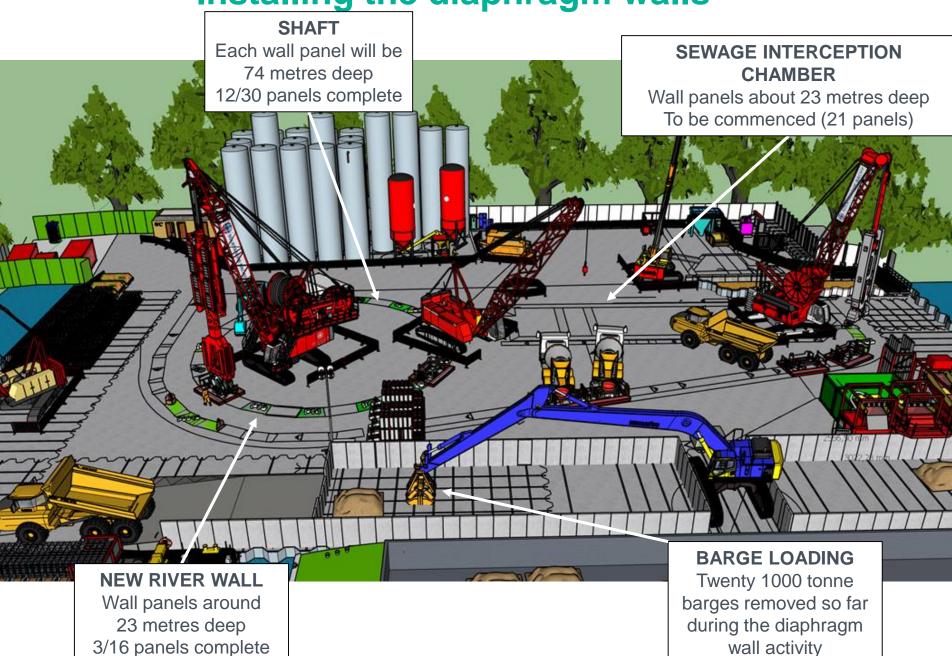

#### Installing the diaphragm walls

River wall panel excavation

Installing cages

Shaft wall panel excavation

**Pouring Concrete** 

If you have any questions or enquiries please contact the Tideway Helpdesk: