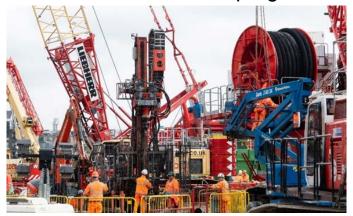

#### Installing the diaphragm walls

River wall panel excavation

Installing cages

Shaft wall panel excavation

**Pouring Concrete** 

If you have any questions or enquiries please contact the Tideway Helpdesk: