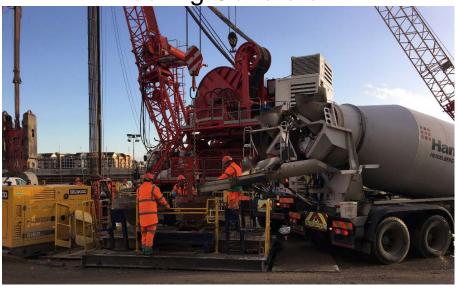

#### Installing the diaphragm walls

River wall panel excavation

Installing cages

Shaft wall panel excavation

**Pouring Concrete** 

If you have any questions or enquiries please contact the Tideway Helpdesk:

#### Saturday working for Diaphragm Wall construction

- Current S61 consent allows for Saturday maintenance on cranes, excavators, compressors, grouting equipment, barges, dwall panels, marine plant and pumps
- The project would like consent to continue general construction activities during Saturdays (not concreting as can over-run)
- The sequence of dwall construction: Excavation, replacing drilling support fluid for concreting support fluid, placing the steel reinforcement, concreting. Excavation stability is the biggest concern during dwalling construction so minimising the time the excavation is open is vital. Saturdays will enable the team to complete the excavation quicker, with the excavation open for less time, reducing the risk of excavation collapse. Dwall excavation instability is the primary risk for potential programme delays so Saturday working will also reduce the risk of programme extensions.
- Completion date for the dwall is planned in mid-June. Working during Saturdays could improve the programme by 2-3 weeks and will reduce the risk of programme over-runs