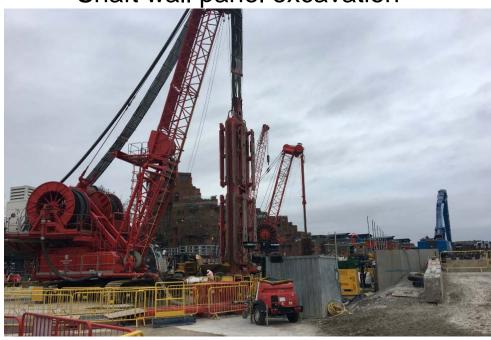

#### Installing the diaphragm walls

River wall panel excavation

Installing cages

Shaft wall panel excavation

**Pouring Concrete** 

If you have any questions or enquiries please contact the Tideway Helpdesk:

#### Saturday working for Diaphragm Wall construction

- Current S61 consent allows for Saturday maintenance on cranes, excavators, compressors, grouting equipment, barges, dwall panels, marine plant and pumps
- The project would like consent to continue general construction activities during Saturdays (not concreting as can over-run)
- The sequence of dwall construction: Excavation, replacing drilling support fluid for concreting support fluid, placing the steel reinforcement, concreting. Excavation stability is the biggest concern during dwalling construction so minimising the time the excavation is open is vital. Saturdays will enable the team to complete the excavation quicker, with the excavation open for less time, reducing the risk of excavation collapse. Dwall excavation instability is the primary risk for potential programme delays so Saturday working will also reduce the risk of programme extensions.
- Completion date for the dwall is planned in mid-June. Working during Saturdays could improve the programme by 2-3 weeks and will reduce the risk of programme over-runs