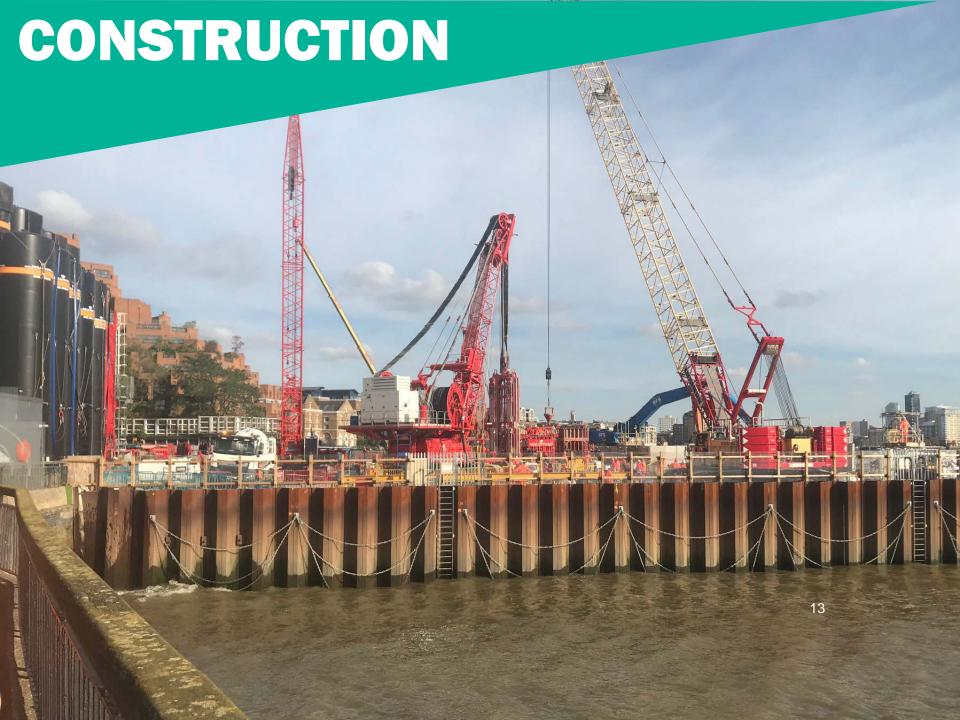

d luck with your challenge.

The Virgin Money Giving Team

# Feedback from our community survey in the River Times



- 'site workers friendly always say hello, especially at pedestrian crossing'
- 'everybody considerate, courteous'
- 'keeping local access to the park and the Thames path'
- 'Thank you for 'River Times', it's so good to be informed about activities & progress'
- 'trying to keep local residents happy and aware of progress and noise etc'
- 'great job'
- 'thank you for the proactive updates they're very useful'
- 'nice to have windows in the hoarding surrounding the site so we see things changing.
- 'great overall, can't wait to see what it's like when complete'
- 'very considerate to neighbours and the environment, doing an excellent job and minimising disruption to locals'



#### Saturday working for Diaphragm Wall construction

- Current S61 consent allows for Saturday maintenance on cranes, excavators, compressors, grouting equipment, barges, dwall panels, marine plant and pumps
- The project would like consent to continue general construction activities during Saturdays (not concreting as can over-run)
- The sequence of dwall construction: Excavation, replacing drilling support fluid for concreting support fluid, placing the steel reinforcement, concreting. Excavation stability is the biggest concern during dwalling construction so minimising the time the excavation is open is vital. Saturdays will enable the team to complete the excavation quicker, with the excavation open for less time, reducing the risk of excavation collapse. Dwall excavation instabil