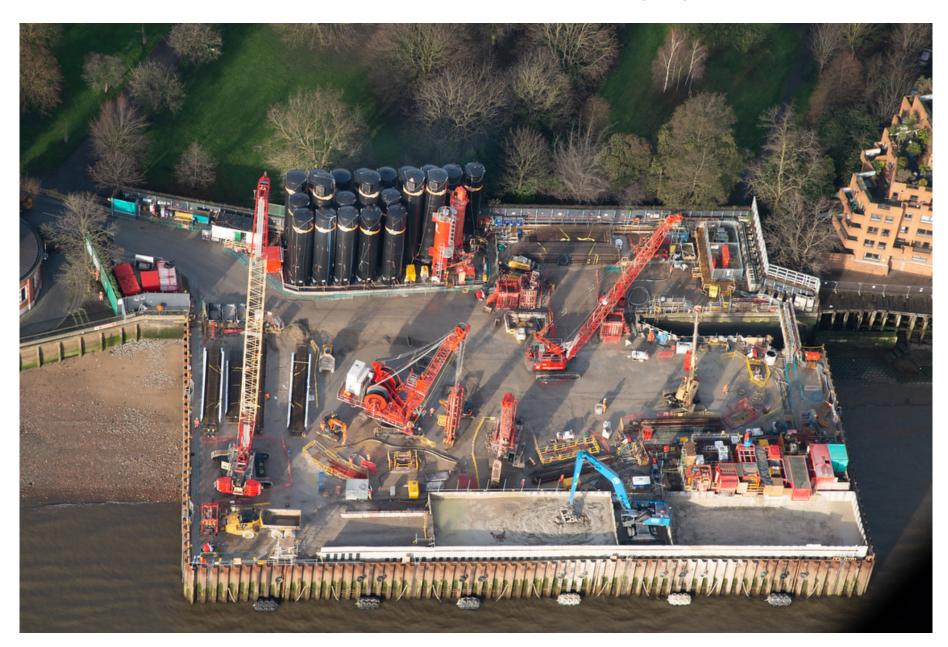

- The sequence of dwall construction: Excavation, replacing drilling support fluid for concreting support fluid, placing the steel reinforcement, concreting. Excavation stability is the biggest concern during dwalling construction so minimising the time the excavation is open is vital. Saturdays will enable the team to complete the excavation quicker, with the excavation open for less time, reducing the risk of excavation collapse. Dwall excavation instability is the primary risk for potential programme delays so Saturday working will also reduce the risk of programme extensions.
- Completion date for the dwall is planned in mid-June. Working during Saturdays could improve the programme by 2-3 weeks and will reduce the risk of programme over-runs





#### **Aerial view - December 2019**



#### Programme – 12 month look ahead

| Activity                                   |           | 20    | 19 |    | 2020 |    |    |    |  |  |  |
|--------------------------------------------|-----------|-------|----|----|------|----|----|----|--|--|--|
|                                            | Q1        | Q2    | Q3 | Q4 | Q1   | Q2 | Q3 | Q4 |  |  |  |
| Additional Sheet Piles and Cofferdam Works | Co        | mplet | ed |    |      |    |    |    |  |  |  |
| Prepare Cofferdam Platform and DSM         | Completed |       |    |    |      |    |    |    |  |  |  |
| Diaphragm Walls                            |           |       |    |    |      |    |    |    |  |  |  |
| Excavate Shaft                             |           |       |    |    |      |    |    |    |  |  |  |

###